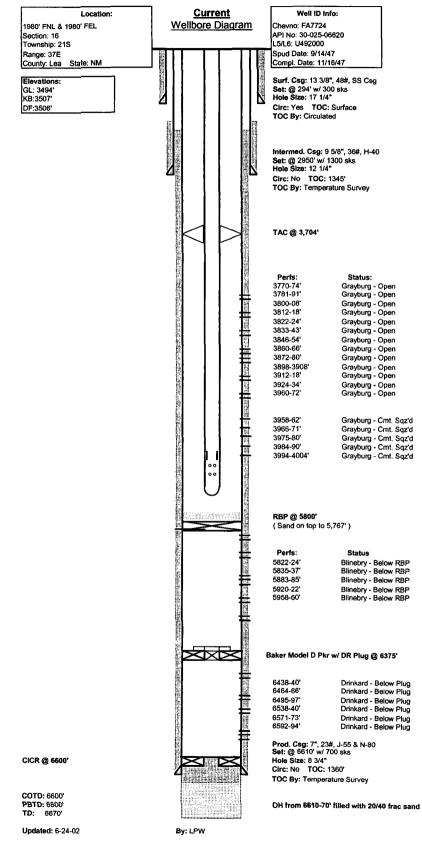

The Harry Leonard E #1 was drilled as a Drinkard producer in 1947. It was then plugged back to the Blinebry in 61' and then to the Grayburg in 02'. The #1 is currently a Grayburg producer with the Blinebry & Drinkard zones shut-in. Chevron Corporation proposes to DHC the Grayburg/Blinebry/Drinkard zones to increase production.

Attached in support of this request is current production from the Grayburg and the last production tests on the Blinebry and Drinkard before they were shut off. Also, included is a proposed well schematic diagram for the Harry Leonard E #1, C107A, a C102 for each zone, a lease plat, and supporting production data. As can be seen on the table, the value of the production will not be significantly impacted by the proposed action.