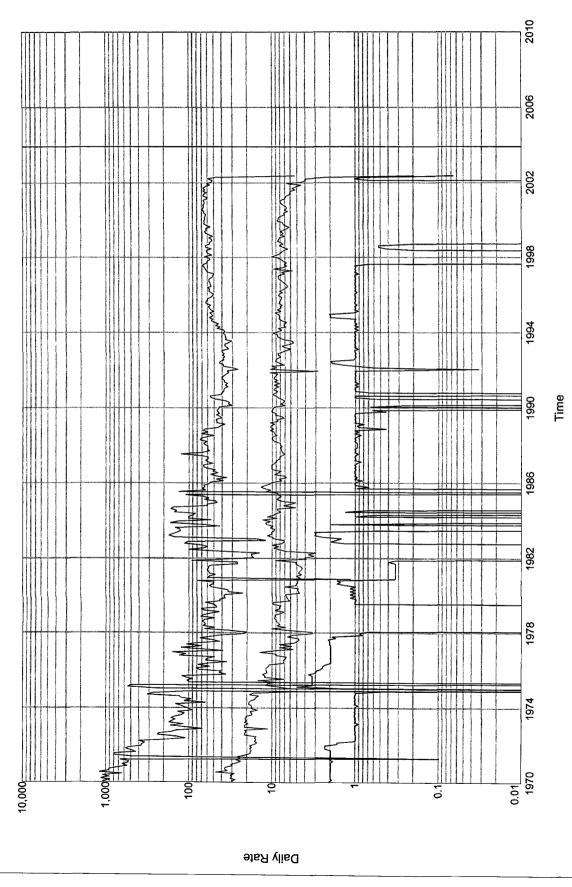

#### Well Test Report & Production Plots Attached.

Attached.

#### **Production Allocation**

| Pool               | BOPD         | BWPD           | MCFPD        | Estimation Method                          |
|--------------------|--------------|----------------|--------------|--------------------------------------------|
| Penrose Skelly     | 17           | 29             | 84           | 5/13/05 Well Test                          |
| Blinebry Oil & Gas | 4            | 1              | 62           | 4/18/02 Well Test                          |
| Drinkard           | 0            | 0              | 39           | 4/18/02 Well Test                          |
| Totals             | 21           | 30             | 185          | -                                          |
| Allocated %        | <u>Oil %</u> | <u>Water %</u> | <u>Gas %</u> | <u>Remarks</u>                             |
| Penrose Skelly     | 81%          | 97%            | 45%          | Calculated using above production volumes. |
| Blinebry Oil & Gas | 19%          | 3%             | 34%          | Calculated using above production volumes. |
| Drinkard           | 0%           | 0%             | 21%          | Calculated using above production volumes. |
| Totals             | 100%         | 100%           | 100%         |                                            |