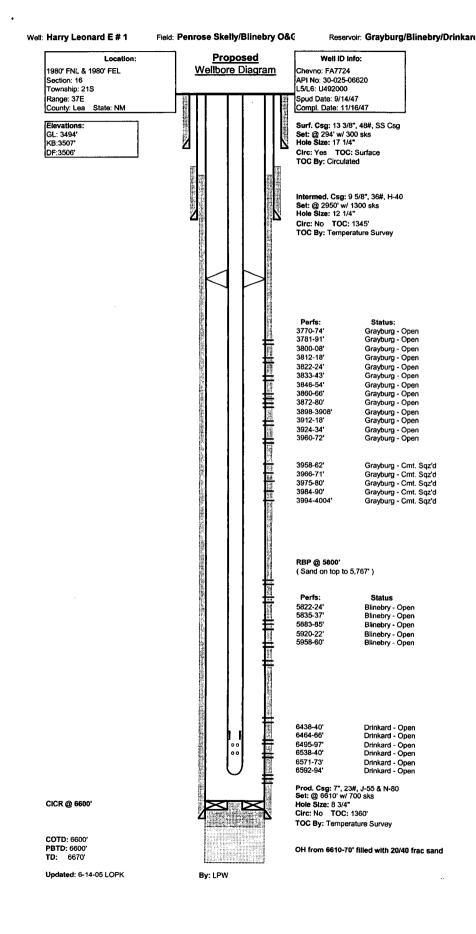

The Harry Leonard E #1 was drilled as a Drinkard producer in 1947. It was then plugged back to the Blinebry in 61' and then to the Grayburg in 02'. The #1 is currently a Grayburg producer with the Blinebry & Drinkard zones shut-in. Chevron Corporation proposes to DHC the Grayburg/Blinebry/Drinkard zones to increase production.

Attached in support of this request is current production from the Grayburg and the last production tests on the Blinebry and Drinkard before they were shut off. Also, included is a proposed well schematic diagram for the Harry Leonard E #1, C107A, a C102 for each zone, a lease plat, and supporting production data. As can be seen on the table, the value of the production will not be significantly impacted by the proposed action.

#### **Perforated Intervals**

Penrose Skelly (3770'-3972') Blinebry Oil & Gas (5822'-5960') Drinkard (6438'-6594')