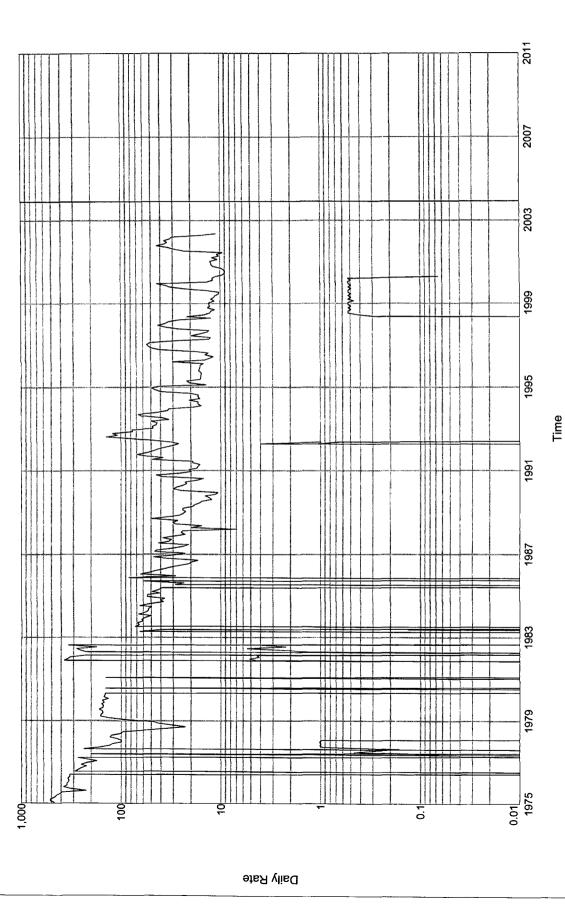

.

• •

,

.

|                    |          |            | al ant Addi<br>Salar<br>Salar |            |              | WELI         |             | ST RE    | PORT                                  |                | j<br>I             |
|--------------------|----------|------------|-------------------------------|------------|--------------|--------------|-------------|----------|---------------------------------------|----------------|--------------------|
| Lease:             | LEON     | NARD       | H /NC                         | Г-Е/       |              | Field:       | DRINK       | (ARD     |                                       | Reservoir:     | DRINKAI            |
| Well:              | 1        |            |                               |            |              | Code:        |             |          |                                       | Resv Code:     |                    |
|                    |          |            |                               |            | Unique       |              | 1           |          | · · · · · · · · · · · · · · · · · · · |                | LEONAR<br>3002506  |
|                    |          |            |                               |            | <b>VV</b> E  | ellbore:     | 044707<br>1 |          |                                       |                | 3002306            |
| Test<br>Date       | BOPD     | BWPD       | MCFPD                         | Tbg<br>PSI | GOR          | %<br>Oil     | Comp<br>No. | Status   | Remarks                               | Fluid<br>Level | Fld Lvl<br>Date    |
|                    |          |            |                               |            |              |              |             |          | <u> </u>                              |                |                    |
| 5/13/05            | 17       | 29         | 84                            |            | 4941<br>4889 | 37.0<br>40.0 | 03          | PR<br>PR | Gray 660 g                            | 3828           | 4/20/05            |
| 4/23/05<br>3/28/05 | 18<br>9  | 27<br>35   | 88<br>87                      | -          | 9667         | 20.5         | 03          | PR       |                                       | 4089           | 3/27/05            |
| 2/9/05             | 14       | 30         | 76                            |            | 5429         | 31.8         | 03          | PR       |                                       | 3884           | 12/11/04           |
| 1/12/05            | 12       | 22         | 66                            |            | 5500         | 35.3         | 03          | PR       |                                       | 3884           | 12/11/04           |
| 12/20/04           | 12       | 20         | 65                            |            | 5417         | 37.5         | 03          | PR       |                                       | 3884           | 12/11/04           |
| 11/14/04           | 13       | 26         | 75                            |            | 5769         | 33.3         | 03          | PR       |                                       | 4089           | 11/14/04           |
| 11/14/04           | 13<br>12 | 26<br>33   | 75<br>95                      |            | 5769<br>7917 | 33.3<br>26.7 | 03          | PR<br>PR |                                       | 4089           | 11/14/04           |
| 10/14/04<br>9/1/04 | 12       | 33         | 95                            |            | 7917         | 26.1         | 03          | PR       |                                       | 4089           | 9/21/04            |
| 8/9/04             | 13       | 38         | 100                           |            | 7692         | 25.5         | 03          | PR       |                                       | 3963           | 6/29/04            |
| 8/8/04             | 11       | 34         | 84                            |            | 7636         | 24.4         | 03          | PR       |                                       | 3963           | 6/29/04            |
| 8/7/04             | 14       | 24         | 94                            |            | 6714         | 36.8         | 03          | PR       |                                       | 3963           | 6/29/04            |
| 7/11/04            | 13       | 39         | 113                           |            | 8692         | 25.0         | 03          | PR       | · · · · · · · · · · · · · · · · · · · | 3963           | 6/29/04            |
| 6/29/04<br>6/14/04 | 12<br>12 | 36<br>37   | 89<br>73                      |            | 7417<br>6083 | 25.0<br>24.5 | 03          | PR<br>PR |                                       | 3963<br>4090   | 6/29/04<br>3/17/04 |
| 6/13/04            | 12       | 48         | 97                            |            | 5389         | 24.3         | 03          | PR       |                                       | 4090           | 3/17/04            |
| 5/31/04            | 15       | 45         | 80                            |            | 5333         | 25.0         | 03          | PR       |                                       | 4090           | 3/17/04            |
| 5/30/04            | 15       | 42         | 75                            |            | 5000         | 26.3         | 03          | PR       |                                       | 4090           | 3/17/04            |
| 4/27/04            | 15       | 36         | 76                            |            | 5067         | 29.4         | 03          | PR       |                                       | 4090           | 3/17/04            |
| 4/26/04            | 19       | 24         | 71                            |            | 3737         | 44.2         | 03          | PR       |                                       | 4090           | 3/17/04            |
| 4/25/04            | 19       | 31         | 72                            |            | 3789         | 38.0         | 03          | PR       |                                       | 4090           | 3/17/04            |
| 3/24/04 3/23/04    | 25<br>28 | 28<br>26   | 73<br>76                      |            | 2920<br>2714 | 47.2<br>51.9 | 03          | PR<br>PR |                                       | 4090           | 3/17/04            |
| 3/22/04            | 30       | 23         | 73                            |            | 2433         | 56.6         | 03          | PR       |                                       | 4090           | 3/17/04            |
| 2/20/04            | 44       | 24         | 75                            |            | 1705         | 64.7         | 03          | PR       |                                       | 4090           | 2/6/04             |
| 2/6/04             | 44       | 30         | 71                            |            | 1614         | 59.5         | 03          | PR       |                                       | 4090           | 2/6/04             |
| 1/1/04             | 45       | 55         | 80                            |            | 1778         | 45.0         | 03          | PR       |                                       | 3885           | 9/3/03             |
| 10/10/03           | 23       | 57         | 101                           |            | 4391         | 28.8         | 03          | PR       |                                       | 3885           | 9/3/03             |
| 8/7/03<br>7/5/03   | 27<br>35 | 64<br>120  | 151<br>255                    |            | 5593<br>7286 | 29.7<br>22.6 | 03          | PR<br>PR |                                       | 3782           | 8/26/02<br>8/26/02 |
| 6/13/03            | 38       | 132        | 266                           |            | 7000         | 22.4         | 03          | PR       |                                       | 3782           | 8/26/02            |
| 6/12/03            | 38       | 132        | 266                           |            | 7000         | 22.4         | 03          | PR       | REG WELL TEST                         | 3782           | 8/26/02            |
| 5/25/03            | 57       | 52         | 150                           |            | 2632         | 52.3         | 03          | PR       |                                       | 3782           | 8/26/02            |
| 3/9/03             | 66       | 38         | 154                           |            | 2333         | 63.5         | 03          | PR       | REG WELL TEST                         | 3782           | 8/26/02            |
| 3/8/03<br>10/15/02 | 69<br>46 | 42<br>89   | 148<br>142                    | <br>       | 2145<br>3095 | 62.2<br>34.1 | 03          | PR       | REG WELL TEST                         | 3782           | 8/26/02            |
| 10/15/02           | 40       | 89         | 142                           |            | 3095         | 34.1         | 03          | PR<br>PR |                                       | 3782           | 8/26/02<br>8/26/02 |
| 10/14/02           | 50       | 80         | 133                           |            | 2652         | 38.5         | 03          | PR       |                                       | 3782           | 8/26/02            |
| 9/21/02            | 47       | 90         | 143                           |            | 3050         | 34.3         | 03          | PR       | REG WELL TEST                         | 3782           | 8/26/02            |
| 9/15/02            | 54       | 103        | 159                           |            | 2943         | 34.4         | 03          | PR       |                                       | 3782           | 8/26/02            |
| 9/15/02            | 54       | 103        | 159                           |            | 2943         | 34.4         | 03          | PR       |                                       | 3782           | 8/26/02            |
| 9/15/02<br>9/11/02 | 54<br>54 | 103<br>100 | 159<br>157                    |            | 2943<br>2882 | 34.4         | 03          | PR<br>PR | · · · · · · · · · · · · · · · · · · · | 3782           | 8/26/02            |
| 9/11/02            | 54       | 100        | 157                           |            | 2882         | 35.2         | 03          | PR       |                                       | 3782           | 8/26/02<br>8/26/02 |
| 9/11/02            | 54       | 100        | 157                           |            | 2882         | 35.2         | 03          | PR       |                                       | 3782           | 8/26/02            |
| 9/11/02            | 54       | 100        | 157                           |            | 2882         | 35.2         | 03          | PR       |                                       | 3782           | 8/26/02            |
| 9/11/02            | 54       | 100        | 157                           |            | 2882         | 35.2         | 03          | PR       |                                       | 3782           | 8/26/02            |
| 9/11/02            | 54       | 100        | 157                           |            | 2882         | 35.2         | 03          | PR       |                                       | 3782           | 8/26/02            |
| 9/9/02<br>9/9/02   | 60<br>60 | 110        | 174<br>174                    |            | 2893         | 35.3         | 03          | PR       | REG WELL TEST                         | 3782           | 8/26/02            |
| 9/9/02             | 60       | 110<br>110 | 174                           |            | 2893<br>2893 | 35.3<br>35.3 | 03          | PR<br>PR | REG WELL TEST                         | 3782           | 8/26/02<br>8/26/02 |
| 9/9/02             | 60       | 110        | 174                           |            | 2893         | 35.3         | 03          | PR       | REG WELL TEST<br>REG WELL TEST        | 3782           | 8/26/02            |