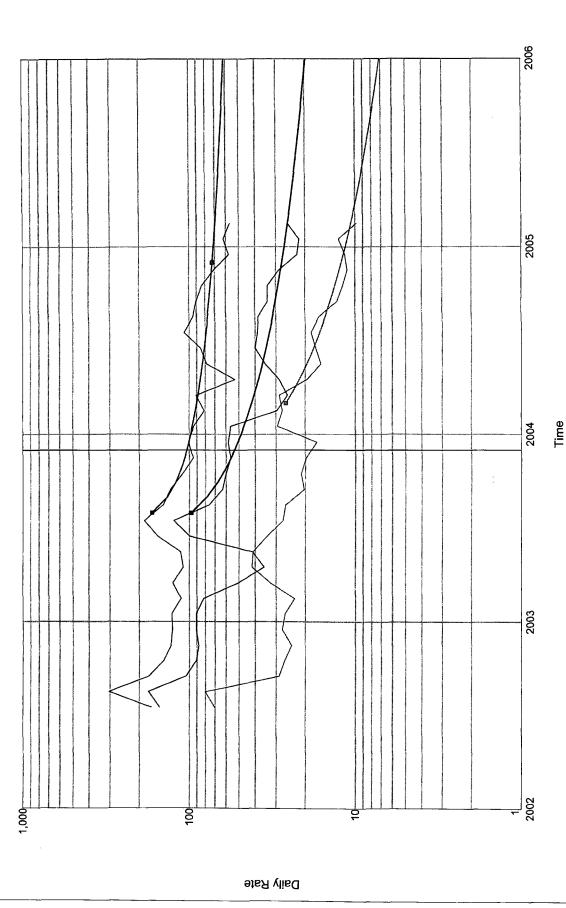

#### Well Test Report & Production Plots Attached.

Attached.

#### **Production Allocation**

| Pool               | BOPD         | BWPD           | MCFPD        | Estimation Method                          |
|--------------------|--------------|----------------|--------------|--------------------------------------------|
| Penrose Skelly     | 17           | 29             | 84           | 5/13/05 Well Test                          |
| Blinebry Oil & Gas | 4            | 1              | 62           | 4/18/02 Well Test                          |
| Drinkard           | 0            | 0              | 39           | 4/18/02 Well Test                          |
| Totals             | 21           | 30             | 185          | -                                          |
| Allocated %        | <u>Oil %</u> | <u>Water %</u> | <u>Gas %</u> | <u>Remarks</u>                             |
| Penrose Skelly     | 81%          | 97%            | 45%          | Calculated using above production volumes. |
| Blinebry Oil & Gas | 19%          | 3%             | 34%          | Calculated using above production volumes. |
| Drinkard           | 0%           | 0%             | 21%          | Calculated using above production volumes. |
| Totals             | 100%         | 100%           | 100%         |                                            |