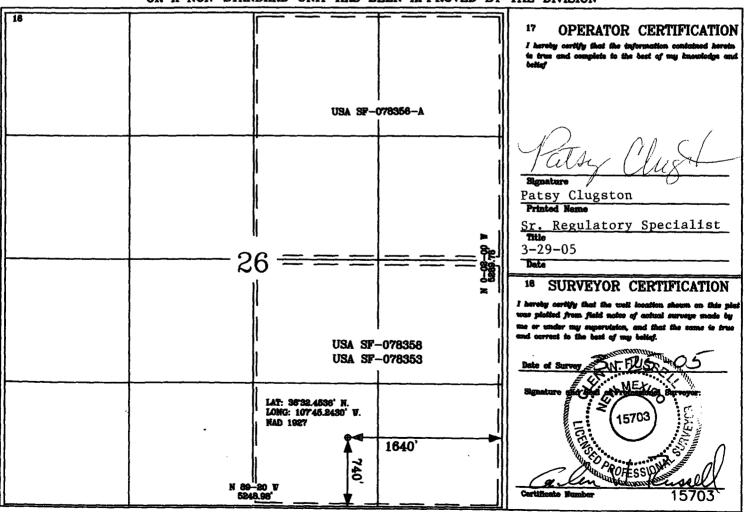

# WELL LOCATION AND ACREAGE DEDICATION PLAT

| *API Number<br>30-045- | *Pool Code<br>71629/71280/ | Basin Fruitland Coal/ Aztec PC | / WC:T27NR9W26<br>Fruitland Sand |
|------------------------|----------------------------|--------------------------------|----------------------------------|
| *Property Code         |                            | Well Number                    |                                  |
| 7138                   | HUE                        | 175                            |                                  |
| OGRED No.              |                            | <sup>0</sup> Elevation         |                                  |
| 14538                  | BURLINGTON RESOUR          | CES OIL AND GAS COMPANY LP     | 6247'                            |

<sup>10</sup> Surface Location

|                                                   | UL or lot no. | Section<br>26 | Township<br>27—N | Range<br>9W | iot idn | 740' | SOUTH | 1640' | East/West line<br>EAST | County<br>SAN JUAN |  |
|---------------------------------------------------|---------------|---------------|------------------|-------------|---------|------|-------|-------|------------------------|--------------------|--|
| 11 Bottom Hole Location If Different From Surface |               |               |                  |             |         |      |       |       |                        |                    |  |

UL or lot no. Section Lot ldn Feet from the North/South line Feet from the Rast/West line County Dedicated Acres <sup>48</sup> Joint or Infill 14 Consolidation Code <sup>15</sup> Order No. FC-320 E/2 FS - 160 SE/4 PC - 160 SE/4