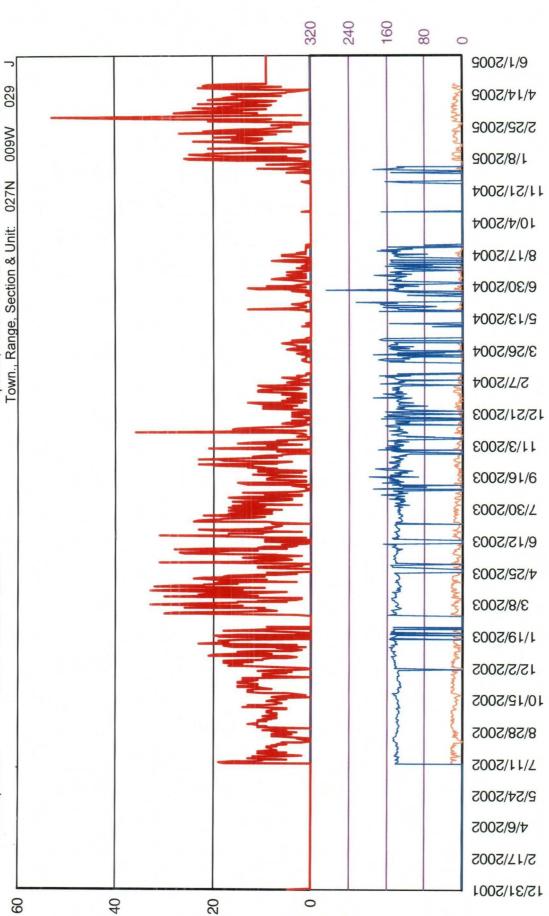

# SJD Daily Production Graph by Meter

Aeter Numbers matching (35846)

# **HUDSON A D #4 ( METER: 35846 )\***

4260 - ROB STANFIELD 42337 - JOEL LEE Production Manager: Production Foreman:

42353 - RANDY SMITH

Lease Operator:

WCLD

Pipeline, Plant & Trunk: Spud Date:

W600 027N

WFS - KUTZ SKUTZ 7/9/1961

\*Meter Level Graph includes Total MCFD and Average Hours On and Line Pressure for all completions.

MCFD-

Line Pressure

Hours On-

Fruitland Sand

Hours PSIG

DISTRICT I 1625. N. French Dr., Hobbs, N.M. 88240