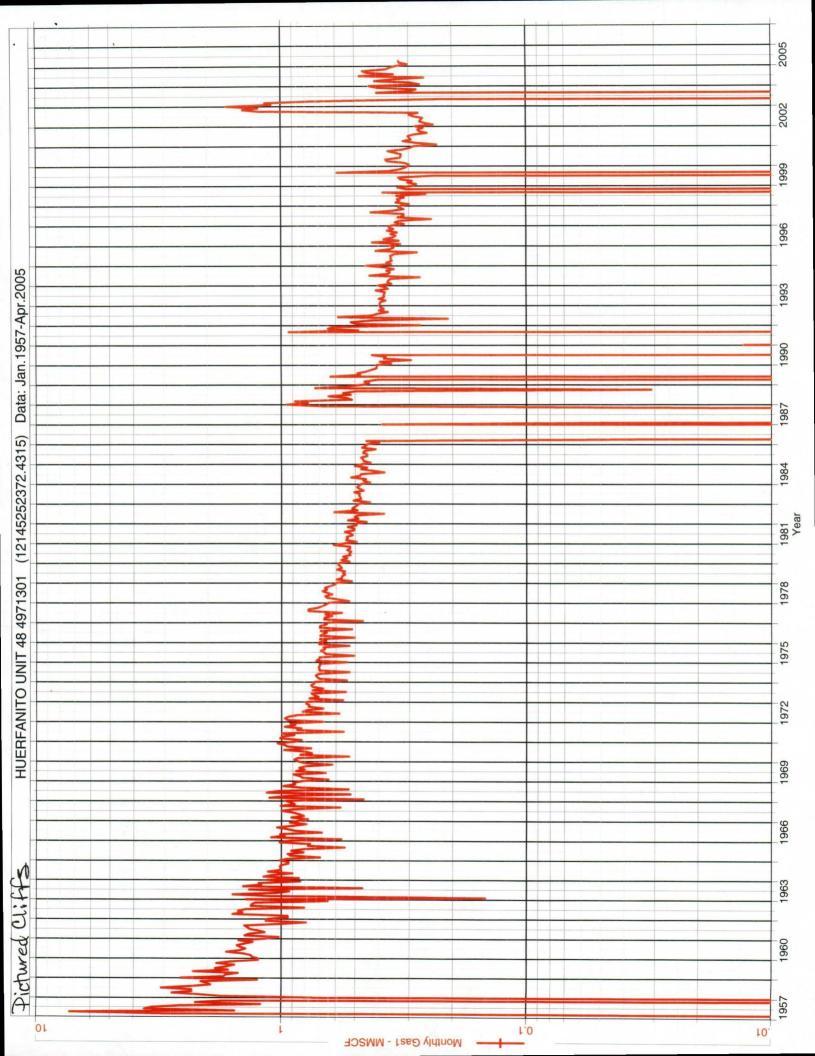

| W. INDEX 1.3 HELD 1.D HELD                                                                                                                                                                                                                                                                                                                                                                                                                                                                                                                                                                                                                                                                                                                                                                                                                                                                                                                                                                                                                                                                                                                                                                                                                                                                                                                                                                                                                                                                                                                                                                                                                                                                                                                                                                                                                                                                                                                                                                                                                                                                                                     | 100                                                                                      | ak mamil Doory                                                    | a .                                                                 |  |  |
|--------------------------------------------------------------------------------------------------------------------------------------------------------------------------------------------------------------------------------------------------------------------------------------------------------------------------------------------------------------------------------------------------------------------------------------------------------------------------------------------------------------------------------------------------------------------------------------------------------------------------------------------------------------------------------------------------------------------------------------------------------------------------------------------------------------------------------------------------------------------------------------------------------------------------------------------------------------------------------------------------------------------------------------------------------------------------------------------------------------------------------------------------------------------------------------------------------------------------------------------------------------------------------------------------------------------------------------------------------------------------------------------------------------------------------------------------------------------------------------------------------------------------------------------------------------------------------------------------------------------------------------------------------------------------------------------------------------------------------------------------------------------------------------------------------------------------------------------------------------------------------------------------------------------------------------------------------------------------------------------------------------------------------------------------------------------------------------------------------------------------------|------------------------------------------------------------------------------------------|-------------------------------------------------------------------|---------------------------------------------------------------------|--|--|
| IUERFANITO UNIT                                                                                                                                                                                                                                                                                                                                                                                                                                                                                                                                                                                                                                                                                                                                                                                                                                                                                                                                                                                                                                                                                                                                                                                                                                                                                                                                                                                                                                                                                                                                                                                                                                                                                                                                                                                                                                                                                                                                                                                                                                                                                                                |                                                                                          | c. 26, T27N, R09W Section-Township-Range                          | San Juan County                                                     |  |  |
|                                                                                                                                                                                                                                                                                                                                                                                                                                                                                                                                                                                                                                                                                                                                                                                                                                                                                                                                                                                                                                                                                                                                                                                                                                                                                                                                                                                                                                                                                                                                                                                                                                                                                                                                                                                                                                                                                                                                                                                                                                                                                                                                |                                                                                          | . 0                                                               | ·                                                                   |  |  |
| GRID No: <u>14338</u> Property Co                                                                                                                                                                                                                                                                                                                                                                                                                                                                                                                                                                                                                                                                                                                                                                                                                                                                                                                                                                                                                                                                                                                                                                                                                                                                                                                                                                                                                                                                                                                                                                                                                                                                                                                                                                                                                                                                                                                                                                                                                                                                                              | ode /138 API No. 30-0                                                                    | 45-33063 Lease Type: X                                            | FederalFee                                                          |  |  |
| DATA ELEMENT                                                                                                                                                                                                                                                                                                                                                                                                                                                                                                                                                                                                                                                                                                                                                                                                                                                                                                                                                                                                                                                                                                                                                                                                                                                                                                                                                                                                                                                                                                                                                                                                                                                                                                                                                                                                                                                                                                                                                                                                                                                                                                                   | UPPER ZONE                                                                               | INTERMEDIATE ZONE                                                 | LOWER ZONE<br>UNDEF BALLARD                                         |  |  |
| Pool Name                                                                                                                                                                                                                                                                                                                                                                                                                                                                                                                                                                                                                                                                                                                                                                                                                                                                                                                                                                                                                                                                                                                                                                                                                                                                                                                                                                                                                                                                                                                                                                                                                                                                                                                                                                                                                                                                                                                                                                                                                                                                                                                      | FRUITLAND COAL                                                                           | FRUITLAND SAND GOZ                                                | - PICTURED CLIFFS 6                                                 |  |  |
|                                                                                                                                                                                                                                                                                                                                                                                                                                                                                                                                                                                                                                                                                                                                                                                                                                                                                                                                                                                                                                                                                                                                                                                                                                                                                                                                                                                                                                                                                                                                                                                                                                                                                                                                                                                                                                                                                                                                                                                                                                                                                                                                | 71/00                                                                                    | NOT AGGICNED                                                      | 71439                                                               |  |  |
| Pool Code                                                                                                                                                                                                                                                                                                                                                                                                                                                                                                                                                                                                                                                                                                                                                                                                                                                                                                                                                                                                                                                                                                                                                                                                                                                                                                                                                                                                                                                                                                                                                                                                                                                                                                                                                                                                                                                                                                                                                                                                                                                                                                                      | 71629                                                                                    | NOT ASSIGNED                                                      | 117 7 7 7 80                                                        |  |  |
| Fop and Bottom of Pay Section<br>Perforated or Open-Hole Interval)                                                                                                                                                                                                                                                                                                                                                                                                                                                                                                                                                                                                                                                                                                                                                                                                                                                                                                                                                                                                                                                                                                                                                                                                                                                                                                                                                                                                                                                                                                                                                                                                                                                                                                                                                                                                                                                                                                                                                                                                                                                             | ESTIMATED 2040' - 2110                                                                   | ESTIMATED 1940 2040'                                              | EST. 2120 – 2220'                                                   |  |  |
| Method of Production<br>Flowing or Artificial Lift)                                                                                                                                                                                                                                                                                                                                                                                                                                                                                                                                                                                                                                                                                                                                                                                                                                                                                                                                                                                                                                                                                                                                                                                                                                                                                                                                                                                                                                                                                                                                                                                                                                                                                                                                                                                                                                                                                                                                                                                                                                                                            | NEW ZONE                                                                                 | NEW ZONE                                                          | NEW ZONE                                                            |  |  |
| Bottomhole Pressure Note: Pressure data will not be required if the bottom erforation in the lower zone is within 150% of the epth of the top perforation in the upper zone)                                                                                                                                                                                                                                                                                                                                                                                                                                                                                                                                                                                                                                                                                                                                                                                                                                                                                                                                                                                                                                                                                                                                                                                                                                                                                                                                                                                                                                                                                                                                                                                                                                                                                                                                                                                                                                                                                                                                                   | N/A – 150% Rule                                                                          | N/A — 150% Rule                                                   | N/A – 150% Rule                                                     |  |  |
| Oil Gravity or Gas BTU<br>Degree API or Gas BTU)                                                                                                                                                                                                                                                                                                                                                                                                                                                                                                                                                                                                                                                                                                                                                                                                                                                                                                                                                                                                                                                                                                                                                                                                                                                                                                                                                                                                                                                                                                                                                                                                                                                                                                                                                                                                                                                                                                                                                                                                                                                                               | BTU 1000                                                                                 | BTU 825                                                           | BTU 1050                                                            |  |  |
| Producing, Shut-In or<br>New Zone                                                                                                                                                                                                                                                                                                                                                                                                                                                                                                                                                                                                                                                                                                                                                                                                                                                                                                                                                                                                                                                                                                                                                                                                                                                                                                                                                                                                                                                                                                                                                                                                                                                                                                                                                                                                                                                                                                                                                                                                                                                                                              | NEW ZONE                                                                                 | NEW ZONE                                                          | NEW ZONE                                                            |  |  |
| Date and Oil/Gas/Water Rates of Last Production. Note: For new zones with no production history, pplicant shall be required to attach production stimates and supporting data)                                                                                                                                                                                                                                                                                                                                                                                                                                                                                                                                                                                                                                                                                                                                                                                                                                                                                                                                                                                                                                                                                                                                                                                                                                                                                                                                                                                                                                                                                                                                                                                                                                                                                                                                                                                                                                                                                                                                                 | Date: N/A Rates: see attachment                                                          | Date: N/A Rates: see attachment                                   | Date: N/A Rates: see attachment                                     |  |  |
| Fixed Allocation Percentage  Note: If allocation is based upon something other han current or past production, supporting data or  xplanation will be required.)                                                                                                                                                                                                                                                                                                                                                                                                                                                                                                                                                                                                                                                                                                                                                                                                                                                                                                                                                                                                                                                                                                                                                                                                                                                                                                                                                                                                                                                                                                                                                                                                                                                                                                                                                                                                                                                                                                                                                               | Oil Gas Prelim 40% Final % supplied upon completion                                      | Oil Gas Prelim 10% Final % supplied upon completion               | Oil Gas Prelim 50% Final % supplied upon completion                 |  |  |
|                                                                                                                                                                                                                                                                                                                                                                                                                                                                                                                                                                                                                                                                                                                                                                                                                                                                                                                                                                                                                                                                                                                                                                                                                                                                                                                                                                                                                                                                                                                                                                                                                                                                                                                                                                                                                                                                                                                                                                                                                                                                                                                                | <u>ADDITIO</u>                                                                           | NAL DATA                                                          |                                                                     |  |  |
| re all working, royalty and overriding<br>not, have all working, royalty and ov<br>re all produced fluids from all commi                                                                                                                                                                                                                                                                                                                                                                                                                                                                                                                                                                                                                                                                                                                                                                                                                                                                                                                                                                                                                                                                                                                                                                                                                                                                                                                                                                                                                                                                                                                                                                                                                                                                                                                                                                                                                                                                                                                                                                                                       | royalty interests identical in all co<br>erriding royalty interest owners bec            | mmingled zones?<br>en notified by certified mail?                 | Yes         NoX           YesX         No           YesX         No |  |  |
| ill commingling decrease the value o                                                                                                                                                                                                                                                                                                                                                                                                                                                                                                                                                                                                                                                                                                                                                                                                                                                                                                                                                                                                                                                                                                                                                                                                                                                                                                                                                                                                                                                                                                                                                                                                                                                                                                                                                                                                                                                                                                                                                                                                                                                                                           | f production?                                                                            |                                                                   | Yes No_X_                                                           |  |  |
| this well is on, or communitized with<br>the United States Bureau of Land Ma                                                                                                                                                                                                                                                                                                                                                                                                                                                                                                                                                                                                                                                                                                                                                                                                                                                                                                                                                                                                                                                                                                                                                                                                                                                                                                                                                                                                                                                                                                                                                                                                                                                                                                                                                                                                                                                                                                                                                                                                                                                   | Yes_X No                                                                                 |                                                                   |                                                                     |  |  |
| MOCD Reference Case No. applicable                                                                                                                                                                                                                                                                                                                                                                                                                                                                                                                                                                                                                                                                                                                                                                                                                                                                                                                                                                                                                                                                                                                                                                                                                                                                                                                                                                                                                                                                                                                                                                                                                                                                                                                                                                                                                                                                                                                                                                                                                                                                                             | e to this well:                                                                          |                                                                   | <del></del>                                                         |  |  |
| ttachments:  C-102 for each zone to be comming Production curve for each zone for For zones with no production histor Data to support allocation method of Notification list of working, royalty Any additional statements, data or or the committee of the committee | at least one year. (If not available,<br>ry, estimated production rates and sor formula. | attach explanation.) supporting data. or uncommon interest cases. |                                                                     |  |  |
|                                                                                                                                                                                                                                                                                                                                                                                                                                                                                                                                                                                                                                                                                                                                                                                                                                                                                                                                                                                                                                                                                                                                                                                                                                                                                                                                                                                                                                                                                                                                                                                                                                                                                                                                                                                                                                                                                                                                                                                                                                                                                                                                | PRE-APPRO                                                                                | OVED POOLS                                                        |                                                                     |  |  |
| If application is                                                                                                                                                                                                                                                                                                                                                                                                                                                                                                                                                                                                                                                                                                                                                                                                                                                                                                                                                                                                                                                                                                                                                                                                                                                                                                                                                                                                                                                                                                                                                                                                                                                                                                                                                                                                                                                                                                                                                                                                                                                                                                              | to establish Pre-Approved Pools, the                                                     | he following additional information wi                            | ill be required:                                                    |  |  |
| st of other orders approving downhol<br>st of all operators within the proposed<br>coof that all operators within the proposed<br>ottomhole pressure data.                                                                                                                                                                                                                                                                                                                                                                                                                                                                                                                                                                                                                                                                                                                                                                                                                                                                                                                                                                                                                                                                                                                                                                                                                                                                                                                                                                                                                                                                                                                                                                                                                                                                                                                                                                                                                                                                                                                                                                     | d Pre-Approved Pools                                                                     | ••                                                                |                                                                     |  |  |