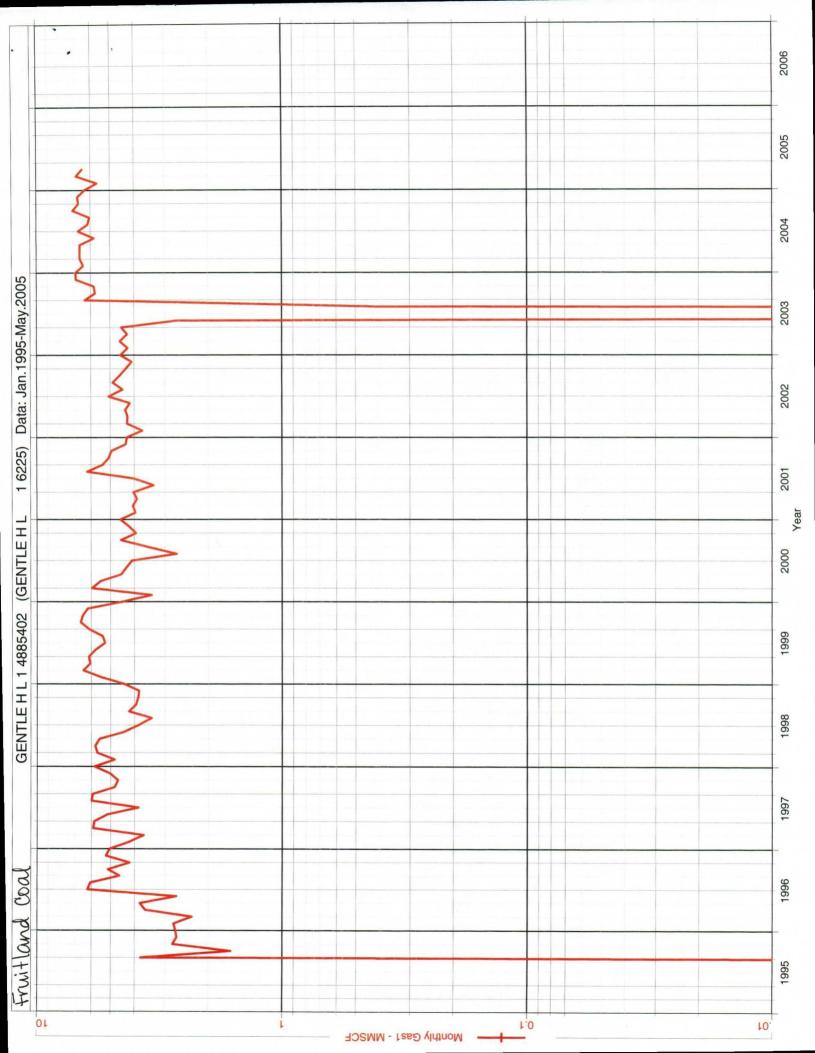

| W. INDEX 1.3 HELD 1.D HELD                                                                                                                                                                                                                                                                                                                                                                                                                                                                                                                                                                                                                                                                                                                                                                                                                                                                                                                                                                                                                                                                                                                                                                                                                                                                                                                                                                                                                                                                                                                                                                                                                                                                                                                                                                                                                                                                                                                                                                                                                                                                                                     | 100                                                                                      | ak mamil Doory                                                    | a .                                                                 |  |  |
|--------------------------------------------------------------------------------------------------------------------------------------------------------------------------------------------------------------------------------------------------------------------------------------------------------------------------------------------------------------------------------------------------------------------------------------------------------------------------------------------------------------------------------------------------------------------------------------------------------------------------------------------------------------------------------------------------------------------------------------------------------------------------------------------------------------------------------------------------------------------------------------------------------------------------------------------------------------------------------------------------------------------------------------------------------------------------------------------------------------------------------------------------------------------------------------------------------------------------------------------------------------------------------------------------------------------------------------------------------------------------------------------------------------------------------------------------------------------------------------------------------------------------------------------------------------------------------------------------------------------------------------------------------------------------------------------------------------------------------------------------------------------------------------------------------------------------------------------------------------------------------------------------------------------------------------------------------------------------------------------------------------------------------------------------------------------------------------------------------------------------------|------------------------------------------------------------------------------------------|-------------------------------------------------------------------|---------------------------------------------------------------------|--|--|
| IUERFANITO UNIT                                                                                                                                                                                                                                                                                                                                                                                                                                                                                                                                                                                                                                                                                                                                                                                                                                                                                                                                                                                                                                                                                                                                                                                                                                                                                                                                                                                                                                                                                                                                                                                                                                                                                                                                                                                                                                                                                                                                                                                                                                                                                                                |                                                                                          | c. 26, T27N, R09W Section-Township-Range                          | San Juan County                                                     |  |  |
|                                                                                                                                                                                                                                                                                                                                                                                                                                                                                                                                                                                                                                                                                                                                                                                                                                                                                                                                                                                                                                                                                                                                                                                                                                                                                                                                                                                                                                                                                                                                                                                                                                                                                                                                                                                                                                                                                                                                                                                                                                                                                                                                |                                                                                          | . 0                                                               | ·                                                                   |  |  |
| GRID No: <u>14338</u> Property Co                                                                                                                                                                                                                                                                                                                                                                                                                                                                                                                                                                                                                                                                                                                                                                                                                                                                                                                                                                                                                                                                                                                                                                                                                                                                                                                                                                                                                                                                                                                                                                                                                                                                                                                                                                                                                                                                                                                                                                                                                                                                                              | ode /138 API No. 30-0                                                                    | 45-33063 Lease Type: X                                            | FederalFee                                                          |  |  |
| DATA ELEMENT                                                                                                                                                                                                                                                                                                                                                                                                                                                                                                                                                                                                                                                                                                                                                                                                                                                                                                                                                                                                                                                                                                                                                                                                                                                                                                                                                                                                                                                                                                                                                                                                                                                                                                                                                                                                                                                                                                                                                                                                                                                                                                                   | UPPER ZONE                                                                               | INTERMEDIATE ZONE                                                 | LOWER ZONE<br>UNDEF BALLARD                                         |  |  |
| Pool Name                                                                                                                                                                                                                                                                                                                                                                                                                                                                                                                                                                                                                                                                                                                                                                                                                                                                                                                                                                                                                                                                                                                                                                                                                                                                                                                                                                                                                                                                                                                                                                                                                                                                                                                                                                                                                                                                                                                                                                                                                                                                                                                      | FRUITLAND COAL                                                                           | FRUITLAND SAND GOZ                                                | - PICTURED CLIFFS 6                                                 |  |  |
|                                                                                                                                                                                                                                                                                                                                                                                                                                                                                                                                                                                                                                                                                                                                                                                                                                                                                                                                                                                                                                                                                                                                                                                                                                                                                                                                                                                                                                                                                                                                                                                                                                                                                                                                                                                                                                                                                                                                                                                                                                                                                                                                | 71/00                                                                                    | NOT AGGICNED                                                      | 71439                                                               |  |  |
| Pool Code                                                                                                                                                                                                                                                                                                                                                                                                                                                                                                                                                                                                                                                                                                                                                                                                                                                                                                                                                                                                                                                                                                                                                                                                                                                                                                                                                                                                                                                                                                                                                                                                                                                                                                                                                                                                                                                                                                                                                                                                                                                                                                                      | 71629                                                                                    | NOT ASSIGNED                                                      | 117 7 7 7 80                                                        |  |  |
| Fop and Bottom of Pay Section<br>Perforated or Open-Hole Interval)                                                                                                                                                                                                                                                                                                                                                                                                                                                                                                                                                                                                                                                                                                                                                                                                                                                                                                                                                                                                                                                                                                                                                                                                                                                                                                                                                                                                                                                                                                                                                                                                                                                                                                                                                                                                                                                                                                                                                                                                                                                             | ESTIMATED 2040' - 2110                                                                   | ESTIMATED 1940 2040'                                              | EST. 2120 – 2220'                                                   |  |  |
| Method of Production<br>Flowing or Artificial Lift)                                                                                                                                                                                                                                                                                                                                                                                                                                                                                                                                                                                                                                                                                                                                                                                                                                                                                                                                                                                                                                                                                                                                                                                                                                                                                                                                                                                                                                                                                                                                                                                                                                                                                                                                                                                                                                                                                                                                                                                                                                                                            | NEW ZONE                                                                                 | NEW ZONE                                                          | NEW ZONE                                                            |  |  |
| Bottomhole Pressure Note: Pressure data will not be required if the bottom erforation in the lower zone is within 150% of the epth of the top perforation in the upper zone)                                                                                                                                                                                                                                                                                                                                                                                                                                                                                                                                                                                                                                                                                                                                                                                                                                                                                                                                                                                                                                                                                                                                                                                                                                                                                                                                                                                                                                                                                                                                                                                                                                                                                                                                                                                                                                                                                                                                                   | N/A – 150% Rule                                                                          | N/A — 150% Rule                                                   | N/A – 150% Rule                                                     |  |  |
| Oil Gravity or Gas BTU<br>Degree API or Gas BTU)                                                                                                                                                                                                                                                                                                                                                                                                                                                                                                                                                                                                                                                                                                                                                                                                                                                                                                                                                                                                                                                                                                                                                                                                                                                                                                                                                                                                                                                                                                                                                                                                                                                                                                                                                                                                                                                                                                                                                                                                                                                                               | BTU 1000                                                                                 | BTU 825                                                           | BTU 1050                                                            |  |  |
| Producing, Shut-In or<br>New Zone                                                                                                                                                                                                                                                                                                                                                                                                                                                                                                                                                                                                                                                                                                                                                                                                                                                                                                                                                                                                                                                                                                                                                                                                                                                                                                                                                                                                                                                                                                                                                                                                                                                                                                                                                                                                                                                                                                                                                                                                                                                                                              | NEW ZONE                                                                                 | NEW ZONE                                                          | NEW ZONE                                                            |  |  |
| Date and Oil/Gas/Water Rates of Last Production. Note: For new zones with no production history, pplicant shall be required to attach production stimates and supporting data)                                                                                                                                                                                                                                                                                                                                                                                                                                                                                                                                                                                                                                                                                                                                                                                                                                                                                                                                                                                                                                                                                                                                                                                                                                                                                                                                                                                                                                                                                                                                                                                                                                                                                                                                                                                                                                                                                                                                                 | Date: N/A Rates: see attachment                                                          | Date: N/A Rates: see attachment                                   | Date: N/A Rates: see attachment                                     |  |  |
| Fixed Allocation Percentage  Note: If allocation is based upon something other han current or past production, supporting data or  xplanation will be required.)                                                                                                                                                                                                                                                                                                                                                                                                                                                                                                                                                                                                                                                                                                                                                                                                                                                                                                                                                                                                                                                                                                                                                                                                                                                                                                                                                                                                                                                                                                                                                                                                                                                                                                                                                                                                                                                                                                                                                               | Oil Gas Prelim 40% Final % supplied upon completion                                      | Oil Gas Prelim 10% Final % supplied upon completion               | Oil Gas Prelim 50% Final % supplied upon completion                 |  |  |
|                                                                                                                                                                                                                                                                                                                                                                                                                                                                                                                                                                                                                                                                                                                                                                                                                                                                                                                                                                                                                                                                                                                                                                                                                                                                                                                                                                                                                                                                                                                                                                                                                                                                                                                                                                                                                                                                                                                                                                                                                                                                                                                                | <u>ADDITIO</u>                                                                           | NAL DATA                                                          |                                                                     |  |  |
| re all working, royalty and overriding<br>not, have all working, royalty and ov<br>re all produced fluids from all commi                                                                                                                                                                                                                                                                                                                                                                                                                                                                                                                                                                                                                                                                                                                                                                                                                                                                                                                                                                                                                                                                                                                                                                                                                                                                                                                                                                                                                                                                                                                                                                                                                                                                                                                                                                                                                                                                                                                                                                                                       | royalty interests identical in all co<br>erriding royalty interest owners bec            | mmingled zones?<br>en notified by certified mail?                 | Yes         NoX           YesX         No           YesX         No |  |  |
| ill commingling decrease the value o                                                                                                                                                                                                                                                                                                                                                                                                                                                                                                                                                                                                                                                                                                                                                                                                                                                                                                                                                                                                                                                                                                                                                                                                                                                                                                                                                                                                                                                                                                                                                                                                                                                                                                                                                                                                                                                                                                                                                                                                                                                                                           | f production?                                                                            |                                                                   | Yes No_X_                                                           |  |  |
| this well is on, or communitized with<br>the United States Bureau of Land Ma                                                                                                                                                                                                                                                                                                                                                                                                                                                                                                                                                                                                                                                                                                                                                                                                                                                                                                                                                                                                                                                                                                                                                                                                                                                                                                                                                                                                                                                                                                                                                                                                                                                                                                                                                                                                                                                                                                                                                                                                                                                   | Yes_X No                                                                                 |                                                                   |                                                                     |  |  |
| MOCD Reference Case No. applicable                                                                                                                                                                                                                                                                                                                                                                                                                                                                                                                                                                                                                                                                                                                                                                                                                                                                                                                                                                                                                                                                                                                                                                                                                                                                                                                                                                                                                                                                                                                                                                                                                                                                                                                                                                                                                                                                                                                                                                                                                                                                                             | e to this well:                                                                          |                                                                   | <del></del>                                                         |  |  |
| ttachments:  C-102 for each zone to be comming Production curve for each zone for For zones with no production histor Data to support allocation method of Notification list of working, royalty Any additional statements, data or or the committee of the committee | at least one year. (If not available,<br>ry, estimated production rates and sor formula. | attach explanation.) supporting data. or uncommon interest cases. |                                                                     |  |  |
|                                                                                                                                                                                                                                                                                                                                                                                                                                                                                                                                                                                                                                                                                                                                                                                                                                                                                                                                                                                                                                                                                                                                                                                                                                                                                                                                                                                                                                                                                                                                                                                                                                                                                                                                                                                                                                                                                                                                                                                                                                                                                                                                | PRE-APPRO                                                                                | OVED POOLS                                                        |                                                                     |  |  |
| If application is                                                                                                                                                                                                                                                                                                                                                                                                                                                                                                                                                                                                                                                                                                                                                                                                                                                                                                                                                                                                                                                                                                                                                                                                                                                                                                                                                                                                                                                                                                                                                                                                                                                                                                                                                                                                                                                                                                                                                                                                                                                                                                              | to establish Pre-Approved Pools, the                                                     | he following additional information wi                            | ill be required:                                                    |  |  |
| st of other orders approving downhol<br>st of all operators within the proposed<br>coof that all operators within the proposed<br>ottomhole pressure data.                                                                                                                                                                                                                                                                                                                                                                                                                                                                                                                                                                                                                                                                                                                                                                                                                                                                                                                                                                                                                                                                                                                                                                                                                                                                                                                                                                                                                                                                                                                                                                                                                                                                                                                                                                                                                                                                                                                                                                     | d Pre-Approved Pools                                                                     | ••                                                                |                                                                     |  |  |