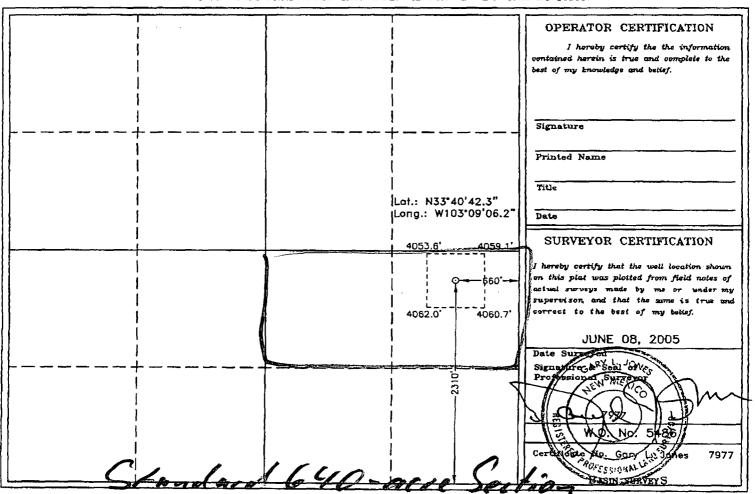

#### WELL LOCATION AND ACREAGE DEDICATION PLAT

| API Number    | Pool Code                              | Pool Name          |             |  |  |
|---------------|----------------------------------------|--------------------|-------------|--|--|
| Property Code |                                        | erty Name "28" COM | Well Number |  |  |
| OGRID No.     | ······································ | Operator Name      |             |  |  |
|               | H.L. BROWN (                           | PERATING L.L.C.    | 4060'       |  |  |

#### Surface Location

| UL or lot No. | Section | Township | Range | Lot Idn | Feet from the | North/South line | Feet from the | East/West line | County    |
|---------------|---------|----------|-------|---------|---------------|------------------|---------------|----------------|-----------|
| 1             | 28      | 7 S      | 37 E  |         | 2310          | SOUTH            | 660           | EAST           | ROOSEVELT |

#### NO ALLOWABLE WILL BE ASSIGNED TO THIS COMPLETION UNTIL ALL INTERESTS HAVE BEEN CONSOLIDATED OR A NON-STANDARD UNIT HAS BEEN APPROVED BY THE DIVISION

H L\_Brown Operating

FEDERAL "28" COM #3 Located at 2310' FSL and 660' FEL Section 28, Township 7 South, Range 37 East, N.M.P.M., Roosevelt County, New Mexico.