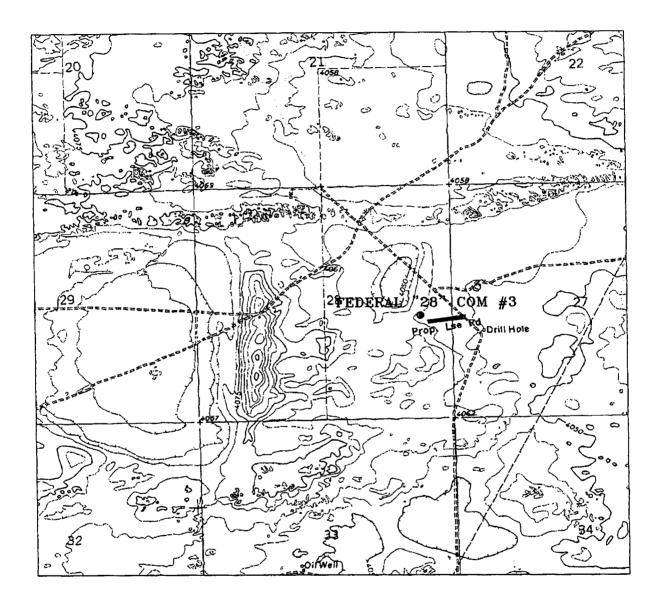

This well location in the Devonian formation is unorthodox because the Special Rules and Regulations for the North Bluitt Siluro-Devonian Pool provide for wells to be located within 150 feet of the center of a governmental quarter-quarter section or lot. (Rule 4). The proposed unorthodox well location is 330 feet from the northern boundary of the dedicated N/2 SE/4 spacing unit or 180 feet closer than permitted under these rules. The acreage dedication plat for the well (Division Form C-102) is attached as **Exhibit A.** A topographic map showing the proposed well location is attached as **Exhibit B**.

#### NO ALLOWABLE WILL BE ASSIGNED TO THIS COMPLETION UNTIL ALL INTERESTS HAVE BEEN CONSOLIDATED OR A NON-STANDARD UNIT HAS BEEN APPROVED BY THE DIVISION

H L\_Brown Operating

FEDERAL "28" COM #3 Located at 2310' FSL and 660' FEL Section 28, Township 7 South, Range 37 East, N.M.P.M., Roosevelt County, New Mexico.