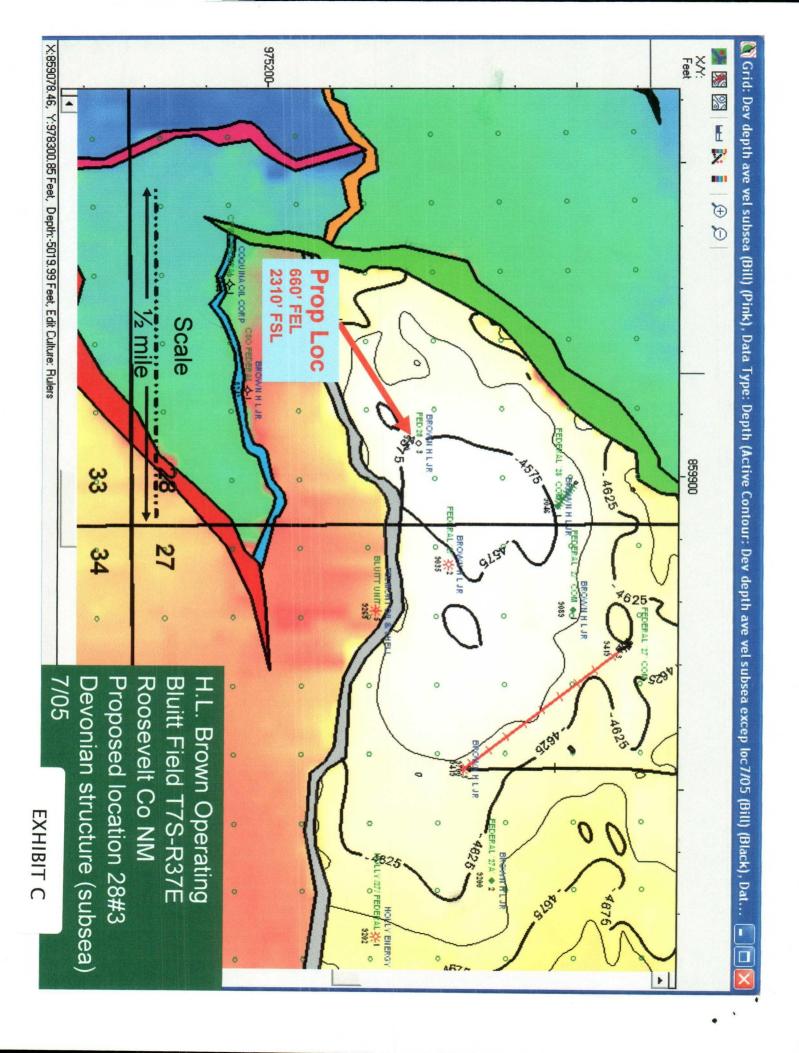

This unorthodox well location is needed for geological reasons. Attached hereto as **Exhibit C** is a seismic structure map that shows that the proposed location for the H. L. Brown Federal "28' Well No. 3. This location is in a position to effectively recover the remaining hydrocarbons in the Devonian formation from this N/2 SE/4 spacing unit for it is structurally high to any standard location in this spacing unit and is needed to efficiently drain the remaining reserves under this acreage.

This application has been duly filed under the provisions of the Special Rules and Regulations for the North Bluitt Siluro-Devonian Pool.

H. L. Brown's location for the Federal "28' Well No. 3 is structurally high to any standard location in this spacing unit and is in a position to effectively recover the remaining hydrocarbons in the Devonian formation from this N/2 SE/4 spacing unit.