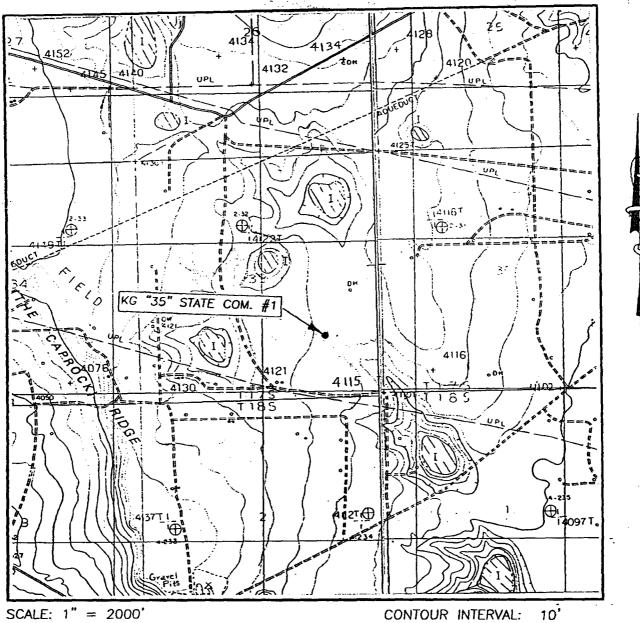

Attention:

Yolanda Perez

Yolanda.Perez@conocophillips.com

Administrative Order NSL-5106

Dear Ms. Perez:

Reference is made to the following: (i) your application (administrative application reference No. pMESO-424632815) submitted by e-mail to Mr. Michael E. Stogner, Engineer/Hearing Officer with the New Mexico Oil Conservation Division ("Division") in Santa Fe on Tuesday, August 31, 2004; and (ii) the Division's records in Santa Fe and Hobbs: all concerning ConocoPhillips Company's ("COPC") request for an unorthodox Wolfcamp oil well location for the existing KG "35" State Com. Well No. 1 (API No. 30-025-36370), recently drilled (spud date – December 22, 2003) to test the Morrow formation underlying a standard 320-acre stand-up deep gas spacing unit comprising the E/2 of Section 35, Township 17 South, Range 33 East, NMPM, Undesignated Vacuum-Morrow Gas Pool (86840), Lea County, New Mexico. Pursuant to Division Rule 104.C (2) (a), revised by Division Order No. R-11231, issued by the New Mexico Oil Conservation Commission in Case No. 12119 on August 12, 1999, the well's location, being 1395 feet from the South line and 1255 feet from the East line (Unit I) of Section 35, is considered to be "standard" for a deep Morrow gas spacing unit.

It is further understood that COPC now intends to complete the well as a wildcat Wolfcamp oil producer; however, pursuant to Division Rule 104.B (1), as revised, this location is considered to be "unorthodox" for the standard 40-acre oil spacing and proration unit to be dedicated to this well comprising the NE/4 SE/4 (Unit I) of Section 35.

#### **Surface Location**

| UL or Lot | Section | Township | Range | Lot Idn | Feet From | N/S Line | Feet From | E/W Line | County |
|-----------|---------|----------|-------|---------|-----------|----------|-----------|----------|--------|
| P         | 35      | 178      | 33E   |         | 660       | s        | 660       | E        | Lea    |

#### **Surface And Bottom Hole Location**

| UL or Lot | Section  | Township | Range  | Lot Idn | Feet From   | N/S Line | Feet From | E/W Line | County |
|-----------|----------|----------|--------|---------|-------------|----------|-----------|----------|--------|
| P         | 35       | 17S      | 33E    |         | 660         | S        | 660       | E        | Lea    |
| }         | ed Acres | Joint or | Infill | Consoli | dation Code |          | Order     | No.      |        |