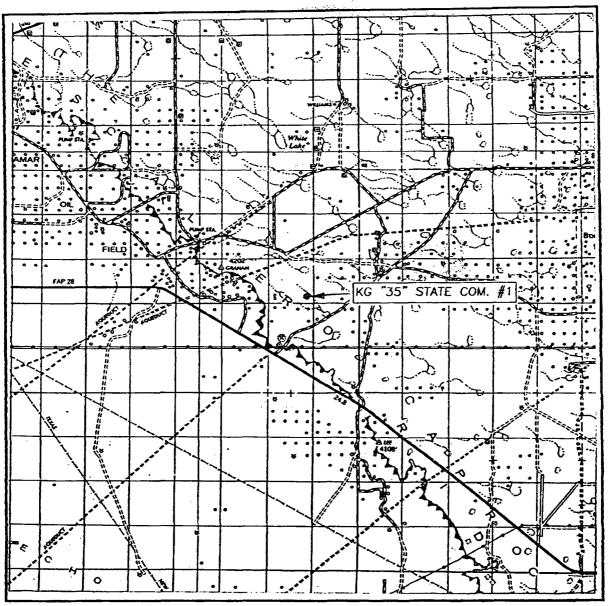

Attention:

Yolanda Perez

Yolanda.Perez@conocophillips.com

Administrative Order NSL-5106

Dear Ms. Perez:

Reference is made to the following: (i) your application (administrative application reference No. pMESO-424632815) submitted by e-mail to Mr. Michael E. Stogner, Engineer/Hearing Officer with the New Mexico Oil Conservation Division ("Division") in Santa Fe on Tuesday, August 31, 2004; and (ii) the Division's records in Santa Fe and Hobbs: all concerning ConocoPhillips Company's ("COPC") request for an unorthodox Wolfcamp oil well location for the existing KG "35" State Com. Well No. 1 (API No. 30-025-36370), recently drilled (spud date – December 22, 2003) to test the Morrow formation underlying a standard 320-acre stand-up deep gas spacing unit comprising the E/2 of Section 35, Township 17 South, Range 33 East, NMPM, Undesignated Vacuum-Morrow Gas Pool (86840), Lea County, New Mexico. Pursuant to Division Rule 104.C (2) (a), revised by Division Order No. R-11231, issued by the New Mexico Oil Conservation Commission in Case No. 12119 on August 12, 1999, the well's location, being 1395 feet from the South line and 1255 feet from the East line (Unit I) of Section 35, is considered to be "standard" for a deep Morrow gas spacing unit.

It is further understood that COPC now intends to complete the well as a wildcat Wolfcamp oil producer; however, pursuant to Division Rule 104.B (1), as revised, this location is considered to be "unorthodox" for the standard 40-acre oil spacing and proration unit to be dedicated to this well comprising the NE/4 SE/4 (Unit I) of Section 35.

#### **Surface Location**

| UL or Lot | Section | Township | Range | Lot Idn | Feet From | N/S Line | Feet From | E/W Line | County |
|-----------|---------|----------|-------|---------|-----------|----------|-----------|----------|--------|
| P         | 35      | 178      | 33E   |         | 660       | s        | 660       | E        | Lea    |

#### **Surface And Bottom Hole Location**

| UL or Lot | Section  | Township | Range  | Lot Idn | Feet From   | N/S Line | Feet From | E/W Line | County |
|-----------|----------|----------|--------|---------|-------------|----------|-----------|----------|--------|
| P         | 35       | 17S      | 33E    |         | 660         | S        | 660       | E        | Lea    |
| }         | ed Acres | Joint or | Infill | Consoli | dation Code |          | Order     | No.      |        |