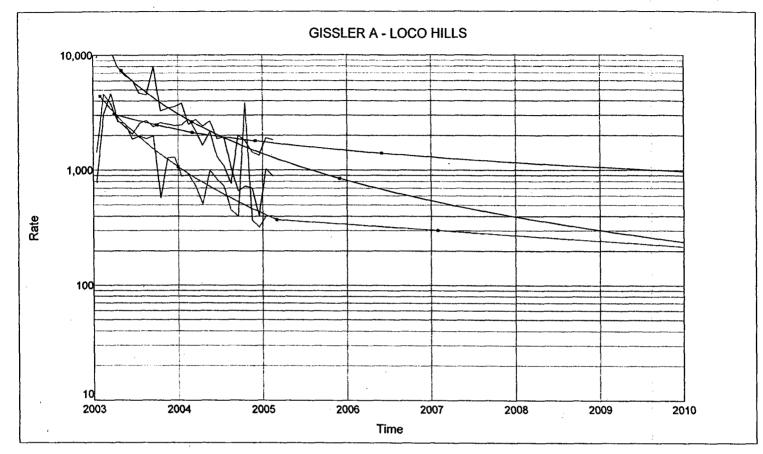

Field Name: LOCO HILLS

| Date    | Oil<br>(bbl) | Gas<br>(mcf) | Water<br>(bbl) | Average<br>Well Count | Total Oil<br>(bbl) | Total Gas<br>(mcf) | Total Water<br>(bbl) |
|---------|--------------|--------------|----------------|-----------------------|--------------------|--------------------|----------------------|
| 12/2003 | 25,839       | 30,814       | 82,597         | 1                     | 25,839             | 30,814             | 82,597               |
| 12/2004 | 10,987       | 20,995       | 21,505         | 1                     | 36.826             | 51,809             | 104,102              |
| 12/2005 | 805          | 3,745        | 1,919          | 0                     | 37,631             | 55,554             | 106,021              |
| Total:  | 37,631       | 55,554       | 106,021        |                       |                    | :                  |                      |