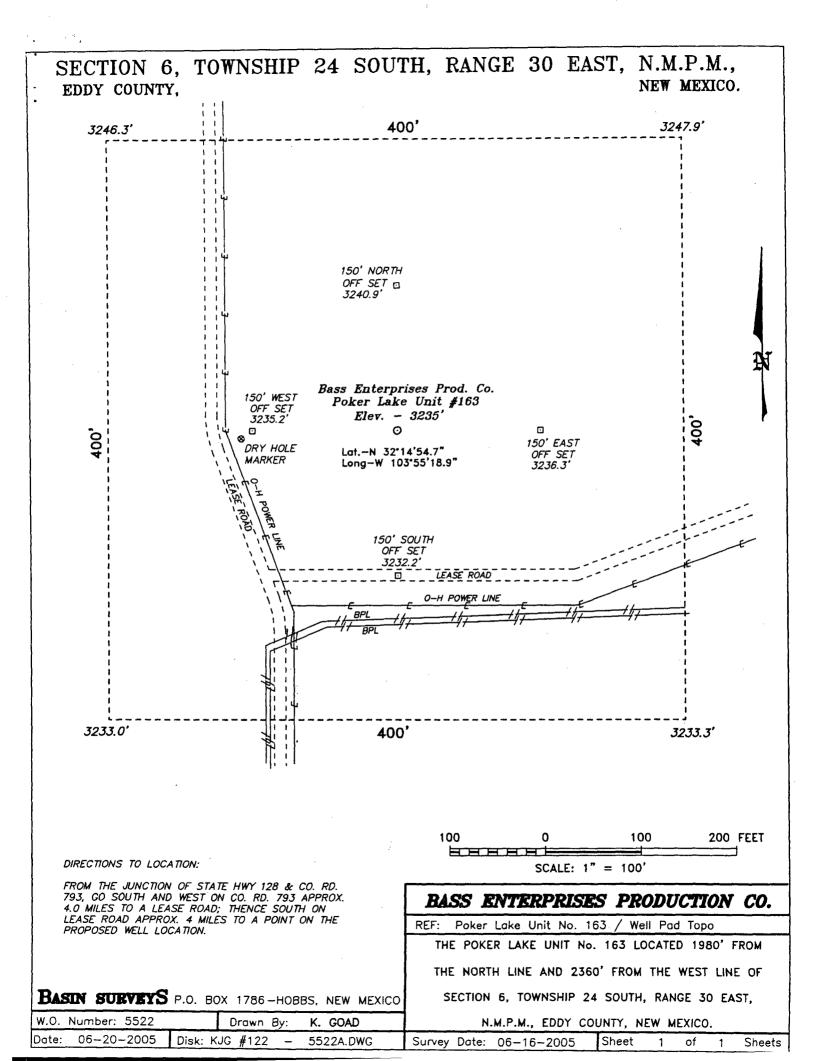

The location is based on topographical reasons. Applicant intended to drill the well at an orthodox location 2310 feet FWL, which was near an existing lease road, and which minimizes surface disturbance. However, the location was moved 50 feet east to avoid a power line. See Exhibit B.

| (Instructions | on | reverse | J |
|---------------|----|---------|---|
|               |    |         |   |

B-F++ 3165 ZAG PLU #163 ٩ 50 60 60 12 0

POKER LAKE UNIT #163 Located at 1980' FNL and 2360' FWL Section 6, Township 24 South, Range 30 East, N.M.P.M., Eddy County, New Mexico.