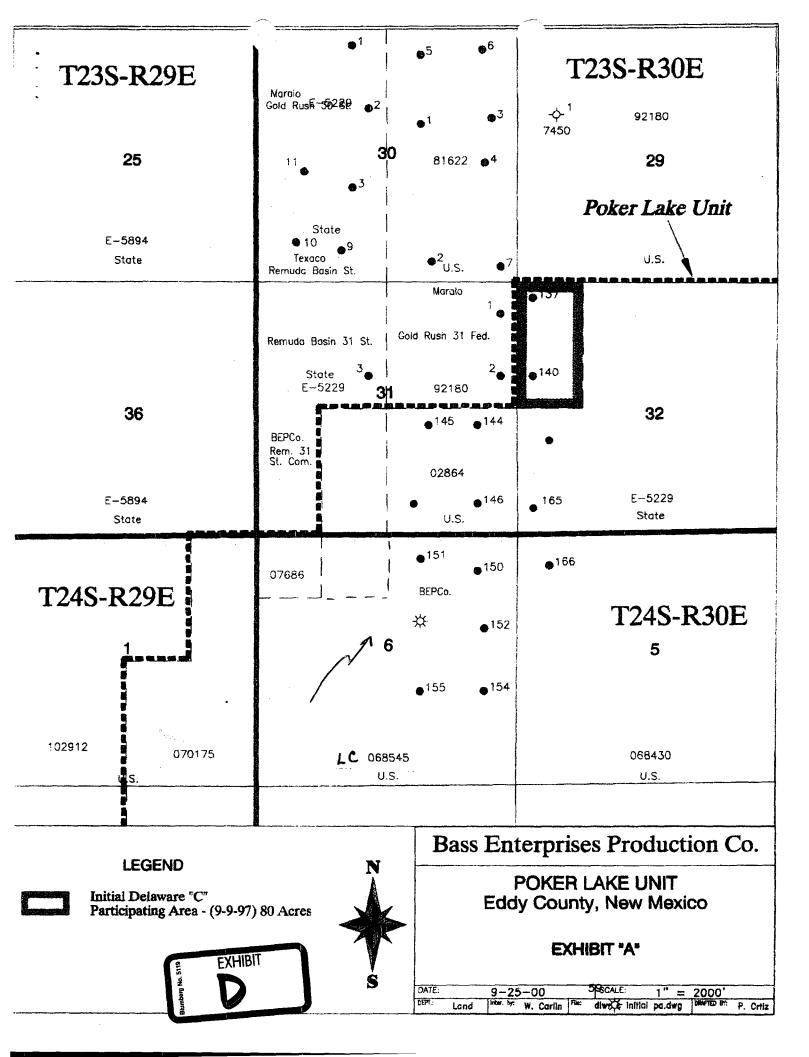

se i se u

The well is located on Federal Lease LC 068545, which covers all of Section 6 <u>except</u> Lot 4 and the NE<sup>1</sup>/<sub>4</sub>NW<sup>1</sup>/<sub>4</sub>. <u>See</u> Exhibit D. Therefore, there is no adversely affected party, and notice has not been given to anyone.