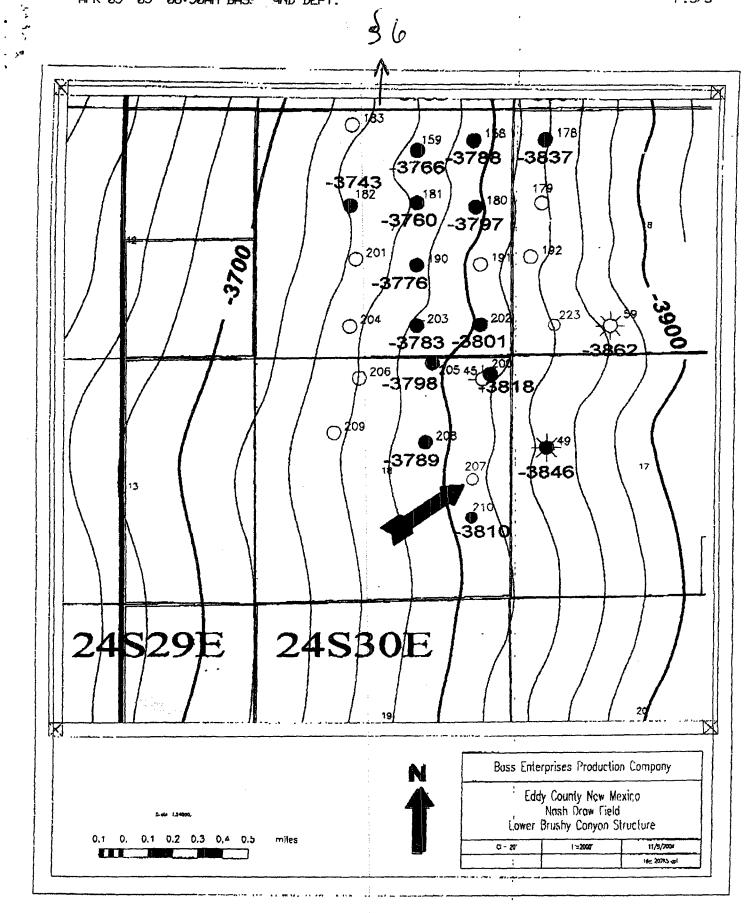

Although geology is not involved in this application, a structure map of the Lower Brushy Canyon (the primary productive zone) is attached as Exhibit C, covering Section 7 to the south. The structure at the proposed location is as good as in the wells to the south.