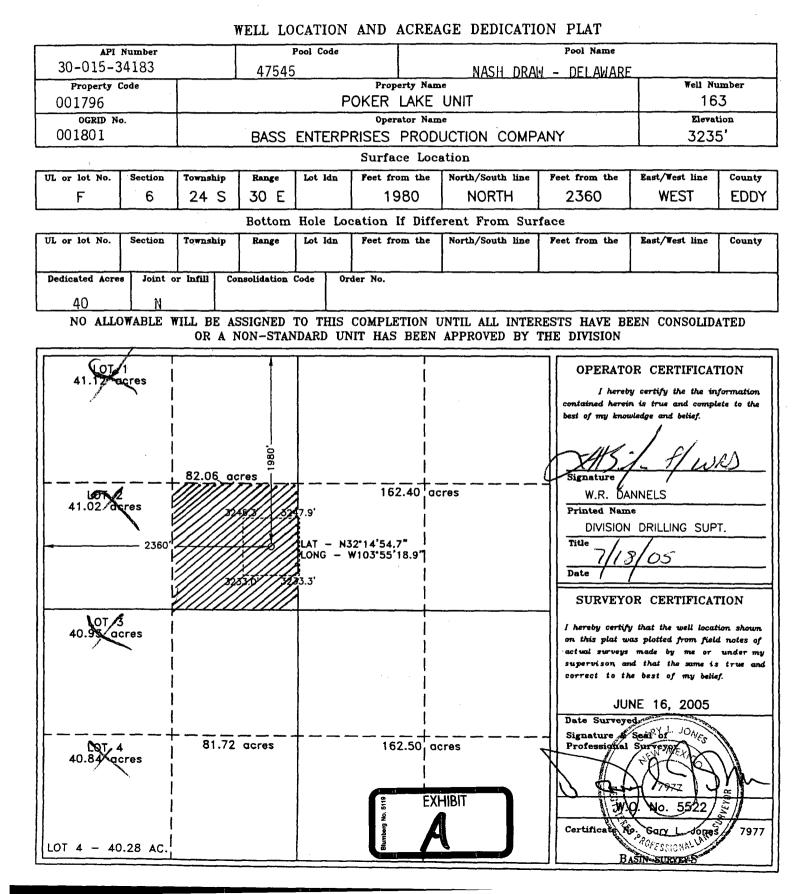

| <u>Well</u> : | Poker Lake Unit Well No. 163                                                                                  |
|---------------|---------------------------------------------------------------------------------------------------------------|
| Location:     | 1980 feet FNL & 2360 feet FWL                                                                                 |
| Well unit:    | SE <sup>1</sup> / <sub>4</sub> NW <sup>1</sup> / <sub>4</sub> of Section 6, Township 24 South, Range 30 East, |
|               | N.M.P.M., Eddy County, New Mexico                                                                             |

The well will be drilled to a depth sufficient to test the Delaware formation (Nash Draw-Delaware Pool). The pool is spaced on statewide rules, with 40 acre spacing, and wells to be located no closer than 10 feet to a quarter-quarter section line. A Form C-102 for the well is attached as Exhibit A.

se i se u

The well is located on Federal Lease LC 068545, which covers all of Section 6 <u>except</u> Lot 4 and the NE<sup>1</sup>/<sub>4</sub>NW<sup>1</sup>/<sub>4</sub>. <u>See</u> Exhibit D. Therefore, there is no adversely affected party, and notice has not been given to anyone.