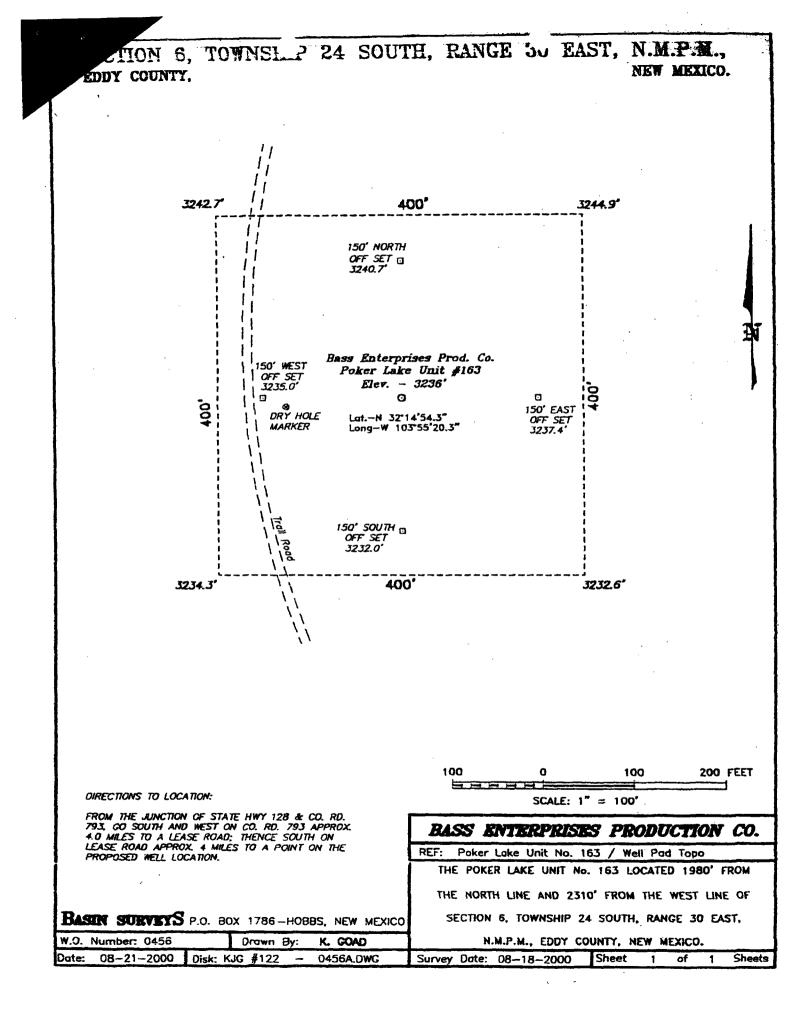

÷.

.

| TOWNSHIP 24         | South            | Range 30 East NMPM |                    |                                                 |          |  |
|---------------------|------------------|--------------------|--------------------|-------------------------------------------------|----------|--|
|                     |                  |                    |                    |                                                 |          |  |
|                     |                  |                    |                    |                                                 |          |  |
| 9                   |                  | 4                  | 3                  | 2                                               |          |  |
|                     |                  |                    |                    |                                                 |          |  |
|                     |                  |                    |                    |                                                 |          |  |
|                     |                  |                    |                    |                                                 |          |  |
|                     |                  | 9                  | 10                 | 11                                              |          |  |
|                     |                  |                    |                    |                                                 |          |  |
|                     |                  |                    |                    |                                                 |          |  |
|                     |                  |                    |                    |                                                 |          |  |
| 18                  | 17               | - 16               | 15                 | 14                                              | -13      |  |
|                     |                  |                    |                    |                                                 |          |  |
|                     |                  |                    |                    |                                                 |          |  |
| *                   |                  |                    |                    |                                                 |          |  |
| - 19-               | 20               | 21                 | 22                 | 23-                                             | 24       |  |
|                     |                  |                    |                    |                                                 |          |  |
|                     |                  |                    |                    |                                                 |          |  |
|                     |                  |                    |                    |                                                 | <b> </b> |  |
|                     | 29               | 28                 | 27                 | 26                                              | 25       |  |
|                     |                  |                    |                    |                                                 | <b></b>  |  |
|                     |                  |                    |                    |                                                 |          |  |
|                     |                  |                    |                    |                                                 |          |  |
| 31                  |                  | 33                 |                    | 35                                              |          |  |
|                     |                  |                    |                    |                                                 |          |  |
|                     |                  |                    |                    |                                                 |          |  |
| Ext: NWY Sec.       |                  |                    |                    |                                                 |          |  |
| Ext: NW/15ec. 7     | (R-11963,5-15-0  | 3) Ext: 54/4 See   | . 5, 5 \$/4 Sec. 7 | (R-12002, 8-11-                                 | 03)      |  |
| EKT Styl Sec. 8, NY | 45ec. 17 (R-120) | 17,1-14-04) Ext:   | N/2 Sec. 18 (R     | -12153,6-7-03                                   | 2        |  |
| Ext: WWY Soc. 8     | R-12222, 10-2.   | 5-04) Ext: 554     | Sec. 18 (R-124     | 88,8-22-05)                                     |          |  |
|                     |                  |                    |                    |                                                 |          |  |
|                     |                  |                    |                    |                                                 |          |  |
|                     |                  |                    |                    |                                                 |          |  |
|                     |                  |                    |                    | andaran 212, 2 - 2140 araddada fallana agun oos |          |  |
|                     |                  |                    | -                  |                                                 |          |  |
|                     |                  |                    |                    |                                                 |          |  |
|                     |                  |                    |                    |                                                 |          |  |
|                     |                  |                    |                    |                                                 |          |  |
|                     |                  |                    |                    |                                                 |          |  |