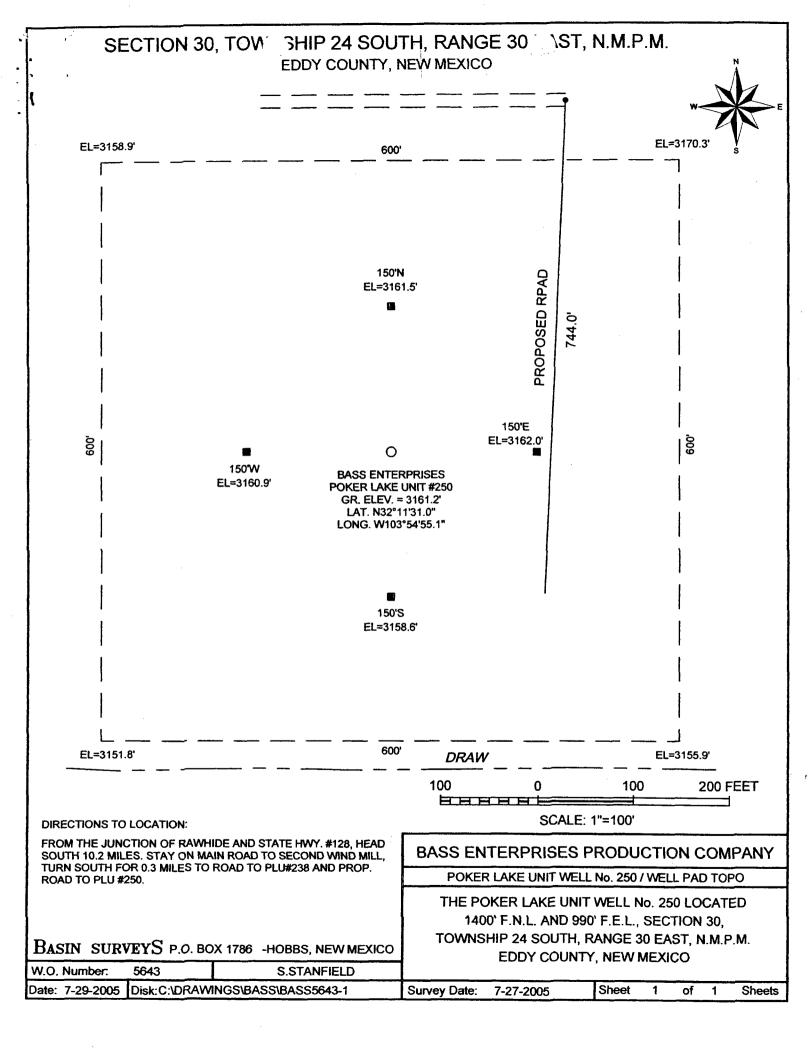

The location is based on topographical reasons. The southern portion of the well unit is near a substantial draw, so the location had to be moved north of an orthodox location. See Exhibit B. Locating the well in the western part of the well unit minimizes the length of the road which needs to be built (coming in from the west).