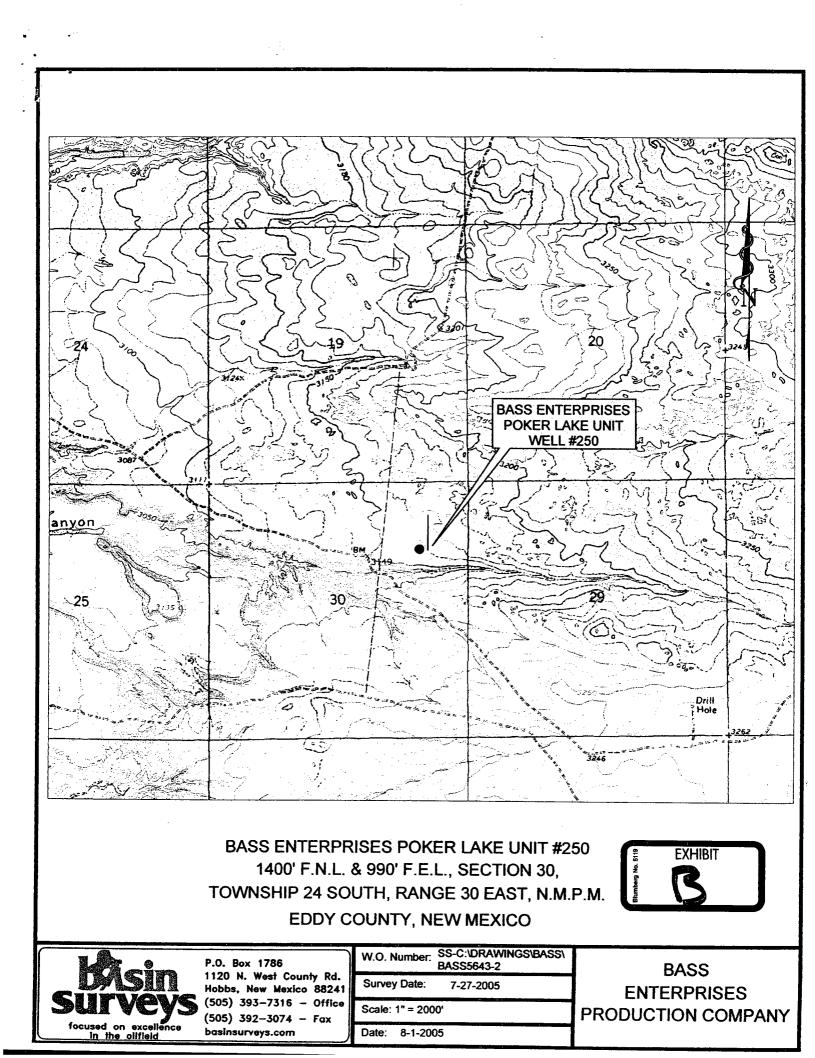

| <u>Well</u> : | Poker Lake Unit Well No. 250                                                                                   |
|---------------|----------------------------------------------------------------------------------------------------------------|
| Location:     | 1400 feet FNL & 990 feet FEL                                                                                   |
| Well unit:    | SE <sup>1</sup> / <sub>4</sub> NE <sup>1</sup> / <sub>4</sub> of Section 30, Township 24 South, Range 30 East, |
|               | N.M.P.M., Eddy County, New Mexico                                                                              |

The well will be drilled to a depth sufficient to test the Delaware formation. The formation is spaced on statewide rules, with 40 acre spacing, and wells to be located no closer than 330 feet to a quarter-quarter section line. A Form C-102 for the well is attached as Exhibit A.

The location is based on topographical reasons. The southern portion of the well unit is near a substantial draw, so the location had to be moved north of an orthodox location. See Exhibit B. Locating the well in the western part of the well unit minimizes the length of the road which needs to be built (coming in from the west).

The well is located on Federal Lease LC 069627-A, which covers, among other lands, all of Section 30. Because the lease has common ownership, there is no adversely affected party, and notice has not been given to anyone.