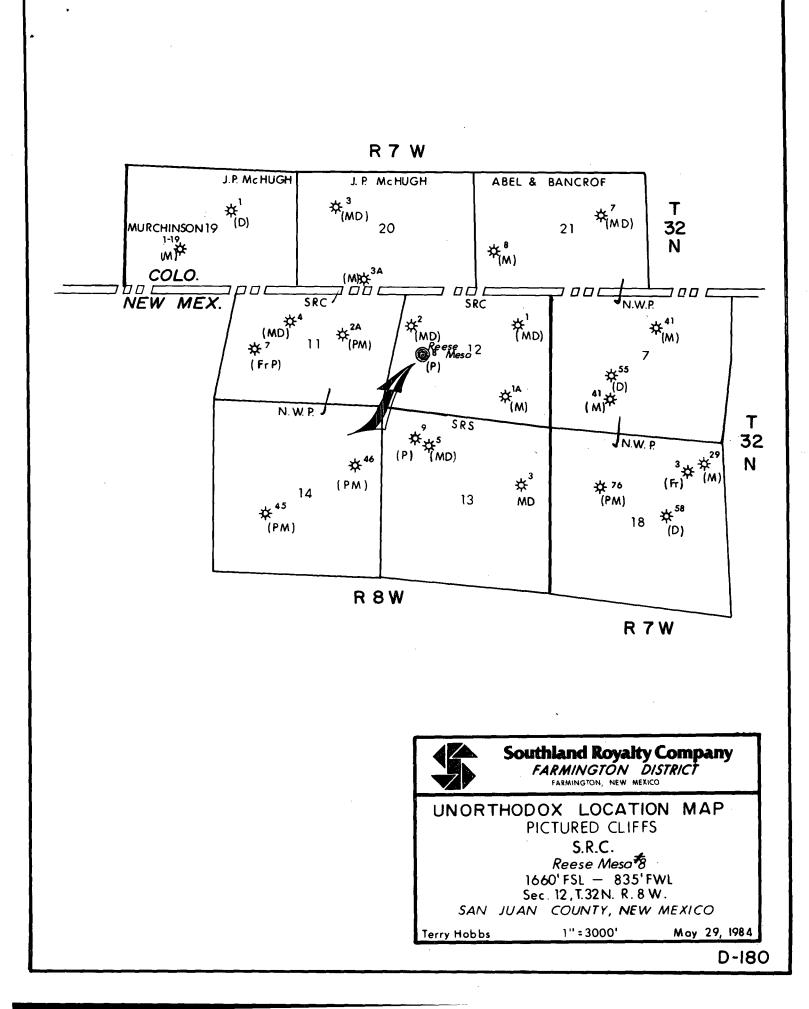

| rorm C-LU4       |
|------------------|
| Supersedes C-128 |
|                  |
| Ellective 1-1-65 |

|                                                                                                                                                                                                                                                                                                 |                                                                                                                                              | SSE GORFC OF ILOGE                                                                        | the outer boundaries                                                                                                       | of the Section                                         | ۱.                                                                     |                                                                       |                                                                                                                                            |
|-------------------------------------------------------------------------------------------------------------------------------------------------------------------------------------------------------------------------------------------------------------------------------------------------|----------------------------------------------------------------------------------------------------------------------------------------------|-------------------------------------------------------------------------------------------|----------------------------------------------------------------------------------------------------------------------------|--------------------------------------------------------|------------------------------------------------------------------------|-----------------------------------------------------------------------|--------------------------------------------------------------------------------------------------------------------------------------------|
| Operator                                                                                                                                                                                                                                                                                        |                                                                                                                                              | Lea                                                                                       | 1¢                                                                                                                         |                                                        |                                                                        | Weil No                                                               | . 1                                                                                                                                        |
| SOUTHLAND ROYALTY C                                                                                                                                                                                                                                                                             |                                                                                                                                              | ·l                                                                                        | REESE MESA                                                                                                                 |                                                        |                                                                        | 8                                                                     | <u> </u>                                                                                                                                   |
| nit Latter Section                                                                                                                                                                                                                                                                              | Township                                                                                                                                     |                                                                                           | Range<br>8W                                                                                                                | County                                                 | Juan                                                                   | )                                                                     |                                                                                                                                            |
| L (Lot 9) 12<br>stual Footage Location of Weil:                                                                                                                                                                                                                                                 | 32N                                                                                                                                          |                                                                                           | OW .                                                                                                                       | Jau                                                    | JUAL                                                                   |                                                                       |                                                                                                                                            |
| 1660 feet from the                                                                                                                                                                                                                                                                              | South                                                                                                                                        | line and                                                                                  | 835 "                                                                                                                      | et from the                                            | West                                                                   | line                                                                  |                                                                                                                                            |
|                                                                                                                                                                                                                                                                                                 | ng Formation                                                                                                                                 | Poo                                                                                       |                                                                                                                            | et nota me                                             |                                                                        | Dedicated Acre                                                        | rappe                                                                                                                                      |
| 7040 ' GL Pi                                                                                                                                                                                                                                                                                    | ctured Cliffs                                                                                                                                |                                                                                           | Albino                                                                                                                     |                                                        |                                                                        | 201.67                                                                | 50.72xcro.                                                                                                                                 |
| <ul> <li>1. Outline the acreage d</li> <li>2. If more than one lease interest and royalty).</li> <li>3. If more than one lease dated by communitizate</li> <li>Yes No</li> <li>If answer is "no," liss this form if necessary. No allowable will be a forced-pooling, or other sion.</li> </ul> | edicated to the<br>se is dedicated<br>of different own<br>ion, unitization,<br>If answer is "y<br>t the owners and<br>)<br>ssigned to the we | to the well, or<br>nership is dedi<br>force-pooling.<br>es," type of co<br>tract descript | by colored pencil<br>atline each and i<br>icated to the well<br>etc?<br>msolidation<br>ions which have<br>erests have been | dentify the<br>l, have the<br>actually be<br>consolida | ownership th<br>interests of<br>een consolidated (by com               | hereof (both<br>all owners<br>ated. (Use runnitization                | w. Verbal che<br>via Telephi<br>et to working<br>vie to working<br>vie<br>very Habbs<br>been consoli-<br>everse side of<br>a, unitization, |
| 8                                                                                                                                                                                                                                                                                               | 583*4900<br>7<br>Sec                                                                                                                         | 12                                                                                        |                                                                                                                            | ~~~~~~~~~~~~~~~~~~~~~~~~~~~~~~~~~~~~~~                 | None<br>Distric<br>Company                                             | y Hobbs                                                               | <u>~</u>                                                                                                                                   |
| 032<br>07-90<br>77-90                                                                                                                                                                                                                                                                           | 37<br>72<br>0                                                                                                                                | "<br>BUR<br>"Ar                                                                           |                                                                                                                            | 3,00-1N                                                | I hereby<br>shown an<br>nares af<br>under my<br>Is true a<br>knowledge | cartify that t<br>this plat was ;<br>actual surveys<br>supervision, a | he well location<br>slatted from field<br>made by me or<br>nd that the same<br>the Lest of my                                              |
|                                                                                                                                                                                                                                                                                                 | ~ ~                                                                                                                                          |                                                                                           |                                                                                                                            |                                                        | Novemb<br>Registered                                                   | Der 17, 19<br>Professional El<br>I Surveyor                           | 983                                                                                                                                        |