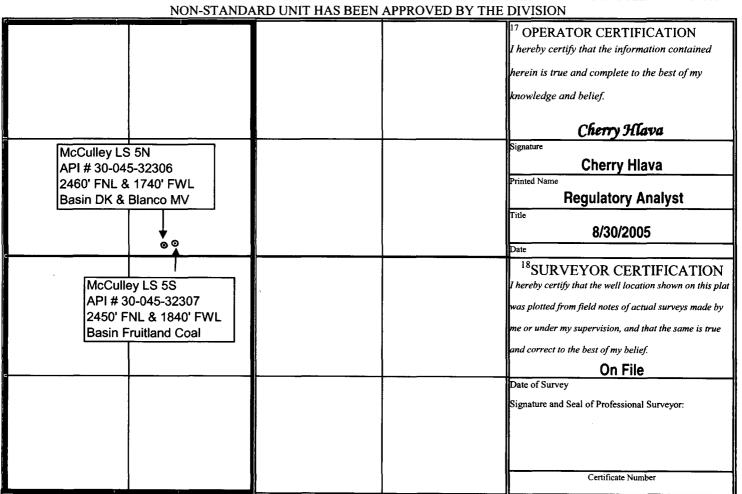

## WELL LOCATION AND ACREAGE DEDICATION PLAT

| <sup>1</sup> API Number<br><b>see below</b> | <sup>2</sup> Pool Code<br>72319 & 71629 | <sup>3</sup> Pool Name Basin Dakota, Blanco Mesaverde & Basin Fruitland Co |                                        |  |  |
|---------------------------------------------|-----------------------------------------|----------------------------------------------------------------------------|----------------------------------------|--|--|
| <sup>4</sup> Property Code<br>000854        | s<br>N                                  | <sup>6</sup> Well Number<br>5N & 5S                                        |                                        |  |  |
|                                             |                                         | Operator Name Production Company                                           | <sup>°</sup> Elevation<br>(aprx) 5897' |  |  |

Surface Location

| UL or lot no.      | Section                                        | Township              | Range    | Lot Idn | Feet from                     | North/South | Feet from               | East/West | County   |
|--------------------|------------------------------------------------|-----------------------|----------|---------|-------------------------------|-------------|-------------------------|-----------|----------|
| F                  | 24                                             | 28N                   | 09W      |         |                               | North       |                         | West      | San Juan |
|                    | Bottom Hole Location If Different From Surface |                       |          |         |                               |             |                         |           |          |
| UL or lot no.      | Section                                        | Township              | Range    | Lot Idn | Feet from                     | North/South | Feet                    | East/West | County   |
|                    |                                                | _                     |          |         |                               |             |                         |           |          |
| 12 Dedicated Acres |                                                | <sup>13</sup> Joint o | r Infill |         | <sup>14</sup> Consolidation C | Code        | <sup>15</sup> Order No. |           |          |
| 32                 | 0                                              |                       |          |         |                               |             |                         |           |          |

NO ALLOWABLE WILL BE ASSIGNED TO THIS COMPLETION UNTIL ALL INTERESTS HAVE BEEN CONSOLIDATED OR A