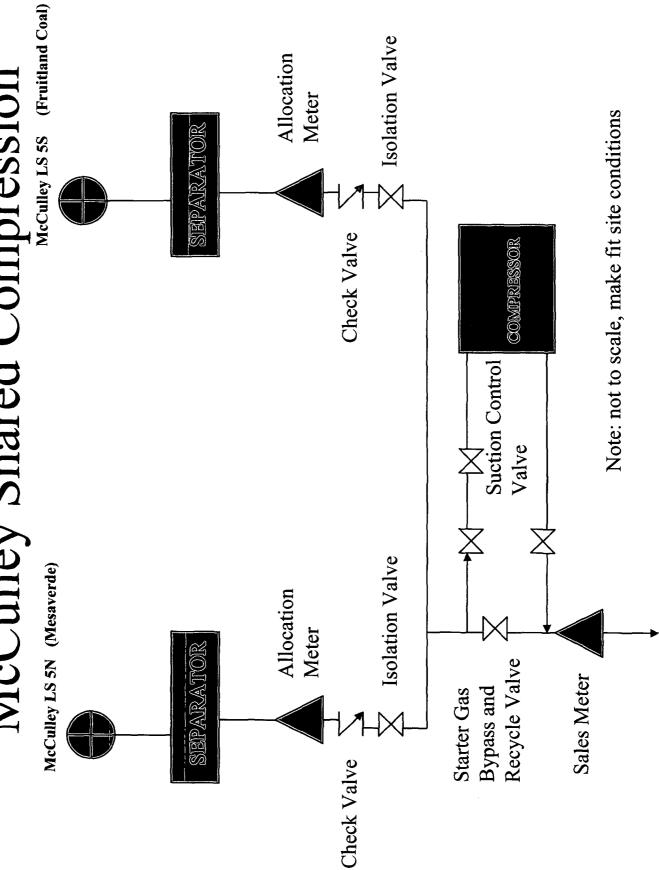

The production from each well will be metered prior to commingling then the commingled production will flow into through the separator where the liquids will be removed. The commingled gas will then be sent through compression prior to entering the sales meter.

Attached in support of our application and in compliance with NMOCD Rule 303(B) are the following documents:

- 1. A Plat with lease boundaries showing all well and facility locations.
- 2. Site Facility Schematic Flow Diagram
- 3. Form C-107-B

# McCulley Shared Compression