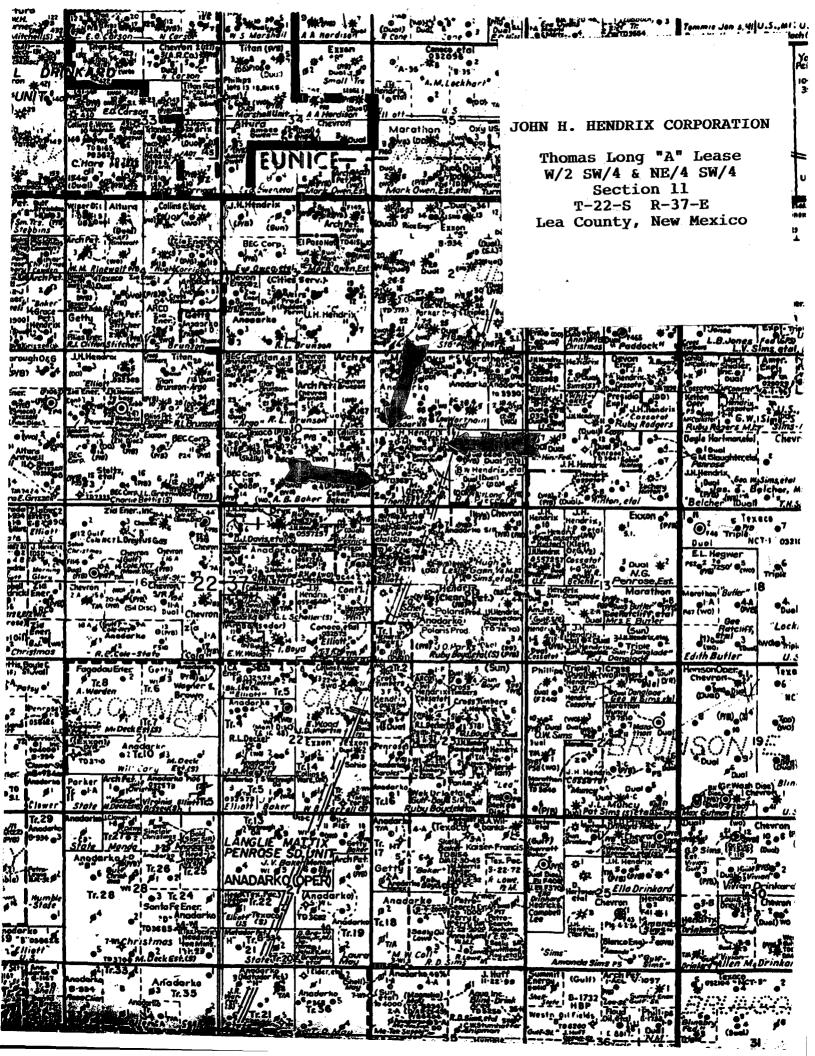

John H. Hendrix Corporation respectfully requests authorization for non-standard gas proration unit, unorthodox gas well location and simultaneous dedicate of Blinebry Oil and Gas Pool production to a 120 acre gas proration unit. This proposed gas proration unti will be compressed of the NW, NE, SW portion of the SW/4 of Section 11, T22S - R37E in Lea County, New Mexico.

John H. Hendrix Corporation plans to workover and convert from Blinebry Oil to Blinebry Prorated Gas the following wells.

Thomas Long "A" No. 1 1980' FSL & 2310' FWL Section 11, T22S - R37E Lea County, New Mexico Thomas Long "A" No. 2 1980' FSL & 990' FWL Section 11, T22S - R37E Lea County, New Mexico

Thomas Long "A" No. 3 430' FSL & 560' FWL Section 11, T22s - R37E Lea County, New Mexico This work is necessary to meet offset competition. Thomas Long "A" No. 1 and Thomas Long "A" No. 3 are unorthodox gas well locations. An existing well prevents the Thomas Long "A" No. 1 from being a standard location. A railroad prevents the Thomas Long "A" No. 3 from being standard.

# **OFFSET OPERATORS**

Thomas Long "A" Lease W/2 SW/4 & NE/4 SW/4 Section 11, T22S - R37E Lea County, New Mexico

# **SECTION 11**

Marathon Oil Company
P. O. Box 2490
Hobbs, New Mexico 87240

Titan Resources 500 W. Texas, Suite 500 Midland, TX 79701

### **SECTION 10**

Collins and Ware 508 W. Wall, Suite 1200 Midland, TX 79701

Chevron USA, Inc. P. O. Box 1150 Midland, TX 79702

# **SECTION 15**

John H. Hendrix Corporation P. O. Box 3040 Midland, TX 79702-3040

# **SECTION 14**

Chevron USA, Inc. P. O. Box 1150 Midland, TX 79702