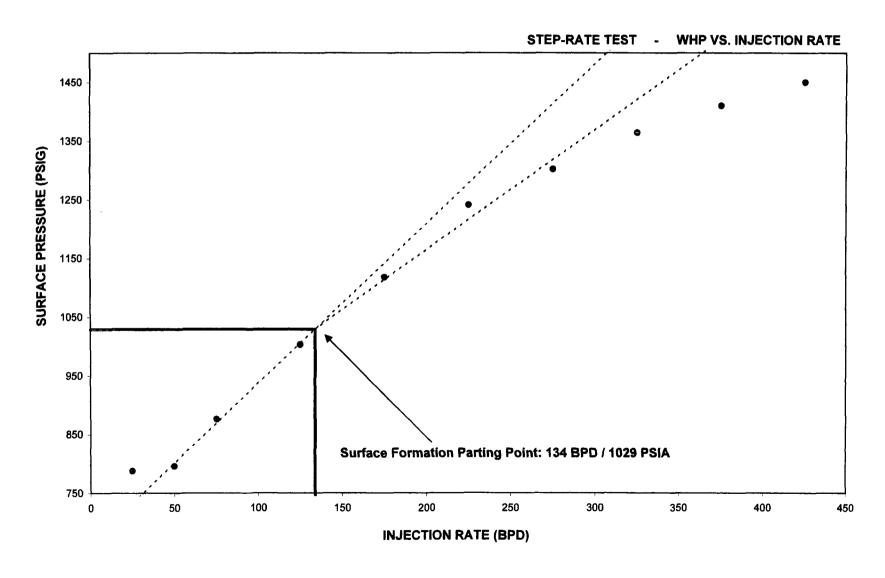

CCQU 202

FIELD:

COUNTY: STATE:

LEA NM

JOB#

67894A

TEST DATE:

7/15/2005

- CCQU #202 API 30-025-29363 Sec 4(N), T18S, R33E Increase to 979 psia.
- CCOU #207 API 30-025-29776 Sec 4(P), T18S, R33E Increase to 902 psia.

If you require any further information, please contact me or Joe Clements at (432) 684 – 4293.