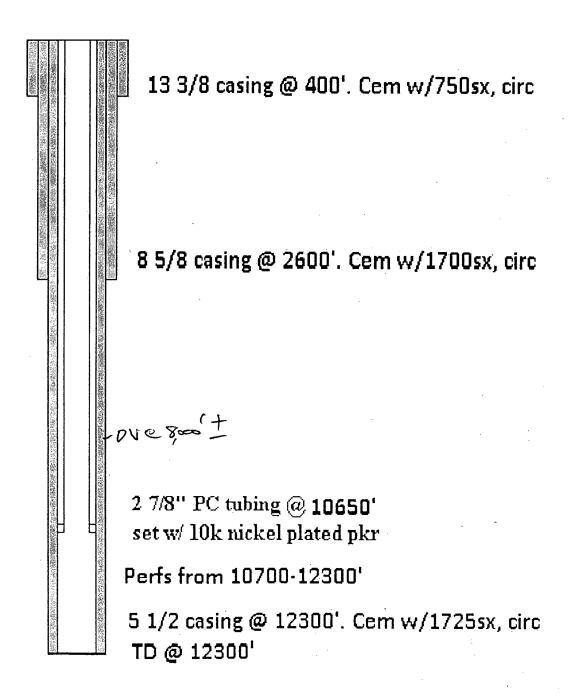

|                                                                                                                                                                                                                                                                                                                                                                                                                                                                                                                                                                                                                                                                                                                                                                                                                                                                                                                                                                                                                                                                                                                                                                                                                                                                                                                                                                                                                                                                                                                                                                                                                                                                                                                                                                                                                                                                                                                                                                                                                                                                                                                                | UMBER: Dark Canyon SWD #1                                                                                           |                            |                           | 225                    | 225                                   |
|--------------------------------------------------------------------------------------------------------------------------------------------------------------------------------------------------------------------------------------------------------------------------------------------------------------------------------------------------------------------------------------------------------------------------------------------------------------------------------------------------------------------------------------------------------------------------------------------------------------------------------------------------------------------------------------------------------------------------------------------------------------------------------------------------------------------------------------------------------------------------------------------------------------------------------------------------------------------------------------------------------------------------------------------------------------------------------------------------------------------------------------------------------------------------------------------------------------------------------------------------------------------------------------------------------------------------------------------------------------------------------------------------------------------------------------------------------------------------------------------------------------------------------------------------------------------------------------------------------------------------------------------------------------------------------------------------------------------------------------------------------------------------------------------------------------------------------------------------------------------------------------------------------------------------------------------------------------------------------------------------------------------------------------------------------------------------------------------------------------------------------|---------------------------------------------------------------------------------------------------------------------|----------------------------|---------------------------|------------------------|---------------------------------------|
| WELL LOCATION                                                                                                                                                                                                                                                                                                                                                                                                                                                                                                                                                                                                                                                                                                                                                                                                                                                                                                                                                                                                                                                                                                                                                                                                                                                                                                                                                                                                                                                                                                                                                                                                                                                                                                                                                                                                                                                                                                                                                                                                                                                                                                                  | : 330 FNL & 2630 FEL B<br>FOOTAGE LOCATION                                                                          | UNIT LETTER                | SECTION                   | TOWNSHIP               | 23E<br>RANGE                          |
|                                                                                                                                                                                                                                                                                                                                                                                                                                                                                                                                                                                                                                                                                                                                                                                                                                                                                                                                                                                                                                                                                                                                                                                                                                                                                                                                                                                                                                                                                                                                                                                                                                                                                                                                                                                                                                                                                                                                                                                                                                                                                                                                | WELLBORE SCHEMATIC                                                                                                  | <u>J</u>                   | WELL CONSTRU<br>Surface C |                        |                                       |
|                                                                                                                                                                                                                                                                                                                                                                                                                                                                                                                                                                                                                                                                                                                                                                                                                                                                                                                                                                                                                                                                                                                                                                                                                                                                                                                                                                                                                                                                                                                                                                                                                                                                                                                                                                                                                                                                                                                                                                                                                                                                                                                                | - प्राप्तान क्षेत्र क्<br>- | Hole Size: 17 1/2          |                           | Casing Size: 13 3/8 @  | @ 400'                                |
|                                                                                                                                                                                                                                                                                                                                                                                                                                                                                                                                                                                                                                                                                                                                                                                                                                                                                                                                                                                                                                                                                                                                                                                                                                                                                                                                                                                                                                                                                                                                                                                                                                                                                                                                                                                                                                                                                                                                                                                                                                                                                                                                | 13 3/8 casing @ 400'. Cem w/750sx, circ                                                                             | Cemented with: 750         | ·                         | or                     | · f                                   |
|                                                                                                                                                                                                                                                                                                                                                                                                                                                                                                                                                                                                                                                                                                                                                                                                                                                                                                                                                                                                                                                                                                                                                                                                                                                                                                                                                                                                                                                                                                                                                                                                                                                                                                                                                                                                                                                                                                                                                                                                                                                                                                                                |                                                                                                                     | Top of Cement: Surfac      | e                         | Method Determined      | Circulated                            |
|                                                                                                                                                                                                                                                                                                                                                                                                                                                                                                                                                                                                                                                                                                                                                                                                                                                                                                                                                                                                                                                                                                                                                                                                                                                                                                                                                                                                                                                                                                                                                                                                                                                                                                                                                                                                                                                                                                                                                                                                                                                                                                                                |                                                                                                                     |                            | <u>Intermedia</u>         | te Casing              |                                       |
| 1                                                                                                                                                                                                                                                                                                                                                                                                                                                                                                                                                                                                                                                                                                                                                                                                                                                                                                                                                                                                                                                                                                                                                                                                                                                                                                                                                                                                                                                                                                                                                                                                                                                                                                                                                                                                                                                                                                                                                                                                                                                                                                                              |                                                                                                                     | Hole Size: 12 1/4          |                           | Casing Size: 8 5/8 @   | 2600'                                 |
|                                                                                                                                                                                                                                                                                                                                                                                                                                                                                                                                                                                                                                                                                                                                                                                                                                                                                                                                                                                                                                                                                                                                                                                                                                                                                                                                                                                                                                                                                                                                                                                                                                                                                                                                                                                                                                                                                                                                                                                                                                                                                                                                | 8 5/8 casing @ 2600'. Cem w/1700sx, circ                                                                            | Cemented with: 1700        | SX.                       | or                     | · · · · · · · · · · · · · · · · · · · |
| - Control - Cont |                                                                                                                     | Top of Cement: Surface     | ee                        | Method Determined      | : Circulated                          |
|                                                                                                                                                                                                                                                                                                                                                                                                                                                                                                                                                                                                                                                                                                                                                                                                                                                                                                                                                                                                                                                                                                                                                                                                                                                                                                                                                                                                                                                                                                                                                                                                                                                                                                                                                                                                                                                                                                                                                                                                                                                                                                                                | 2 7/8" PC tubing @ 10650'                                                                                           |                            | Production                | n Casing               |                                       |
| -                                                                                                                                                                                                                                                                                                                                                                                                                                                                                                                                                                                                                                                                                                                                                                                                                                                                                                                                                                                                                                                                                                                                                                                                                                                                                                                                                                                                                                                                                                                                                                                                                                                                                                                                                                                                                                                                                                                                                                                                                                                                                                                              | set w/ 10k nickel plated pkr                                                                                        | Hole Size: 7 7/8           |                           | Casing Size: 5 1/2 @   | , 12300'                              |
|                                                                                                                                                                                                                                                                                                                                                                                                                                                                                                                                                                                                                                                                                                                                                                                                                                                                                                                                                                                                                                                                                                                                                                                                                                                                                                                                                                                                                                                                                                                                                                                                                                                                                                                                                                                                                                                                                                                                                                                                                                                                                                                                | Perfs from 10700-12300'                                                                                             | Cemented with: 1725        | SX.                       | or                     |                                       |
| · [1]                                                                                                                                                                                                                                                                                                                                                                                                                                                                                                                                                                                                                                                                                                                                                                                                                                                                                                                                                                                                                                                                                                                                                                                                                                                                                                                                                                                                                                                                                                                                                                                                                                                                                                                                                                                                                                                                                                                                                                                                                                                                                                                          |                                                                                                                     | Top of Cement: Surface     | ee                        | Method Determined      | : Circulated                          |
| *                                                                                                                                                                                                                                                                                                                                                                                                                                                                                                                                                                                                                                                                                                                                                                                                                                                                                                                                                                                                                                                                                                                                                                                                                                                                                                                                                                                                                                                                                                                                                                                                                                                                                                                                                                                                                                                                                                                                                                                                                                                                                                                              | 5 1/2 casing @ 12300'. Cem w/1725sx, circ                                                                           | Total Depth: <u>12300'</u> |                           |                        |                                       |
| <u> </u>                                                                                                                                                                                                                                                                                                                                                                                                                                                                                                                                                                                                                                                                                                                                                                                                                                                                                                                                                                                                                                                                                                                                                                                                                                                                                                                                                                                                                                                                                                                                                                                                                                                                                                                                                                                                                                                                                                                                                                                                                                                                                                                       | <b>.</b>                                                                                                            | ٠.                         | Injection                 | <u>Interval</u>        |                                       |
| TD @ 123                                                                                                                                                                                                                                                                                                                                                                                                                                                                                                                                                                                                                                                                                                                                                                                                                                                                                                                                                                                                                                                                                                                                                                                                                                                                                                                                                                                                                                                                                                                                                                                                                                                                                                                                                                                                                                                                                                                                                                                                                                                                                                                       | 300'                                                                                                                | 10700'                     | fee                       | t to 12300' Perforated |                                       |

(Perforated or Open Hole; indicate which)