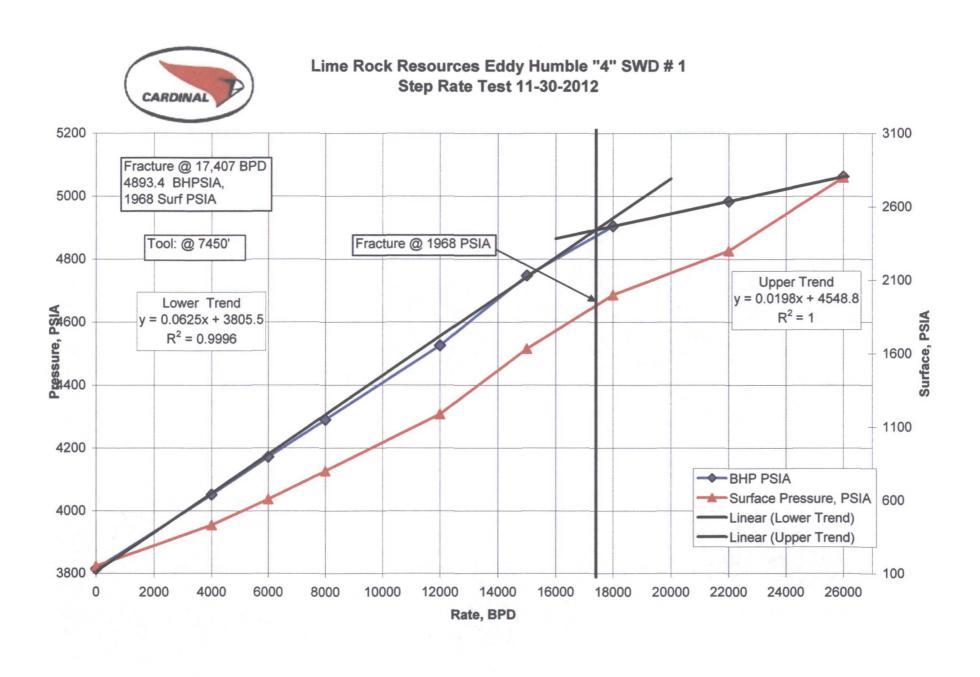

On 11/30/12, a step rate test was run to determine the actual formation frac pressure. The attached bottom hole pressure curve versus rate shows a change in slope at 4893 psi (1968 psi surface), which indicates that the formation frac pressure was exceeded at that point. Therefore, the actual formation frac pressure is 4893 psi at bottom hole and 1968 psi at the surface.

LRE Operating, LLC therefore requests that the maximum wellhead injection pressure be increased to at least 1968 psi. A summary of the step rate test data is attached along with other supporting data.

## **Cardinal Surveys Company**

November 30, 2012

Lime Rock Resources Eddy Humble "4" SWD # 1

Eddy County, New Mexico File # 21049 Tool # CSC101 Fracture @ 17,407 BPD 4893.4 BHPSIA, 1968 Surf PSIA

Downhole PSI Tool Ser. No. Surface PSI Gauge Ser. No. Tool @ 7450'

# Lime Rock Resources Eddy Humble "4" SWD # 1 Step Rate Test 11-30-2012

# Step Rate Test

Lime Rock Resources Eddy Humble "4" SWD # 1

Eddy County , New Mexico

|    |          |          | D Time | Last Rate | Step   | B. H. Pressure | Surf | Cum  | Delta  | Avg.              | Lower  | Upper  |
|----|----------|----------|--------|-----------|--------|----------------|------|------|--------|-------------------|--------|--------|
|    | S Time   | E Time   | Min    | BPD       | BPD    | PSIA           | PSIA | BBL  | BBL    | BPD               | Trend  | Trend  |
| 1  | 11:31 AM | 11:45 AM | 14     | 0         | 0      | 3813.9         | 150  | 0    | 0.00   | 0                 | 3813.9 | _      |
| 2  | 11:45 AM | 12:15 PM | 30     | 4000      | 4000   | 4051.2         | 430  | 85   | 85.00  | 4080              | 4051.2 |        |
| 3  | 12:15 PM | 12:45 PM | 30     | 6000      | 2000   | 4172           | 609  | 216  | 131.00 | 6288              | 4172   |        |
| 4  | 12:45 PM | 1:15 PM  | 30     | 8000      | 2000   | 4289.5         | 800  | 380  | 164.00 | 7872              |        |        |
| 5  | 1:15 PM  | 1:45 PM  | 30     | 12000     | 4000   | 4526.1         | 1188 | 617  | 237.00 | 3504              | •      |        |
| 6  | 1:45 PM  | 2:15 PM  | 30     | 15000     | 3000   | 4748.2         | 1634 | 762  | 145.00 | <del>-44</del> 16 | 4748.2 |        |
| 7  | 2:15 PM  | 2:45 PM  | 30     | 18000     | 3000   | 4904.8         | 2000 | 1305 | 543.00 | 26064             |        | 4904.8 |
| 8  | 2:45 PM  | 3:15 PM  | 30     | 22000     | 4000   | 4983.6         | 2300 | 1754 | 449.00 | 21552             |        | 4983.6 |
| 9  | 3:15 PM  | 3:45 PM  | 30     | 26000     | 4000   | 5063           | 2800 | 2279 | 525.00 | 25200             |        | 5063   |
| 10 | 3:45 PM  | 4:00 PM  | 15     | 0         | -26000 | 4268.8         | 572  | 2279 | 0.00   | 0                 |        |        |