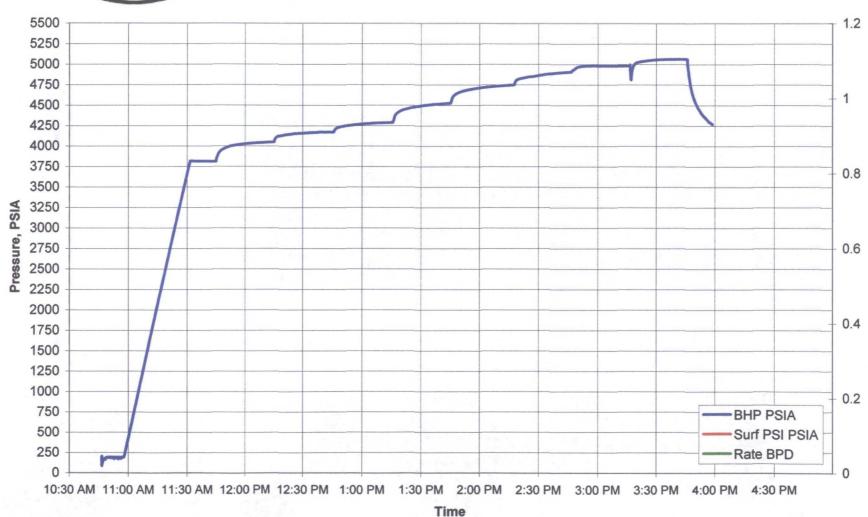

| Start |          | End      | Rate   |           |
|-------|----------|----------|--------|-----------|
| Time  |          | Time     | BPD    | Comments  |
| 1     | 11:31 AM | 11:45 AM | 0      | On Bottom |
| 2     | 11:45 AM | 12:15 PM | 4000   |           |
| 3     | 12:15 PM | 12:45 PM | 2000   |           |
| 4     | 12:45 PM | 1:15 PM  | 2000   |           |
| 5     | 1:15 PM  | 1:45 PM  | 4000   |           |
| 6     | 1:45 PM  | 2:15 PM  | 3000   |           |
| 7     | 2:15 PM  | 2:45 PM  | 3000   |           |
| 8     | 2:45 PM  | 3:15 PM  | 4000   |           |
| 9     | 3:15 PM  | 3:45 PM  | 4000   |           |
| 10    | 3:45 PM  | 4:00 PM  | -26000 | Fall Off  |

# Step Rate Test

Lime Rock Resources Eddy Humble "4" SWD # 1

Eddy County , New Mexico

|    |          |          | D Time | Last Rate | Step   | B. H. Pressure | Surf | Cum  | Delta  | Avg.              | Lower  | Upper  |
|----|----------|----------|--------|-----------|--------|----------------|------|------|--------|-------------------|--------|--------|
|    | S Time   | E Time   | Min    | BPD       | BPD    | PSIA           | PSIA | BBL  | BBL    | BPD               | Trend  | Trend  |
| 1  | 11:31 AM | 11:45 AM | 14     | 0         | 0      | 3813.9         | 150  | 0    | 0.00   | 0                 | 3813.9 | _      |
| 2  | 11:45 AM | 12:15 PM | 30     | 4000      | 4000   | 4051.2         | 430  | 85   | 85.00  | 4080              | 4051.2 |        |
| 3  | 12:15 PM | 12:45 PM | 30     | 6000      | 2000   | 4172           | 609  | 216  | 131.00 | 6288              | 4172   |        |
| 4  | 12:45 PM | 1:15 PM  | 30     | 8000      | 2000   | 4289.5         | 800  | 380  | 164.00 | 7872              |        |        |
| 5  | 1:15 PM  | 1:45 PM  | 30     | 12000     | 4000   | 4526.1         | 1188 | 617  | 237.00 | 3504              | •      |        |
| 6  | 1:45 PM  | 2:15 PM  | 30     | 15000     | 3000   | 4748.2         | 1634 | 762  | 145.00 | <del>-44</del> 16 | 4748.2 |        |
| 7  | 2:15 PM  | 2:45 PM  | 30     | 18000     | 3000   | 4904.8         | 2000 | 1305 | 543.00 | 26064             |        | 4904.8 |
| 8  | 2:45 PM  | 3:15 PM  | 30     | 22000     | 4000   | 4983.6         | 2300 | 1754 | 449.00 | 21552             |        | 4983.6 |
| 9  | 3:15 PM  | 3:45 PM  | 30     | 26000     | 4000   | 5063           | 2800 | 2279 | 525.00 | 25200             |        | 5063   |
| 10 | 3:45 PM  | 4:00 PM  | 15     | 0         | -26000 | 4268.8         | 572  | 2279 | 0.00   | 0                 |        |        |