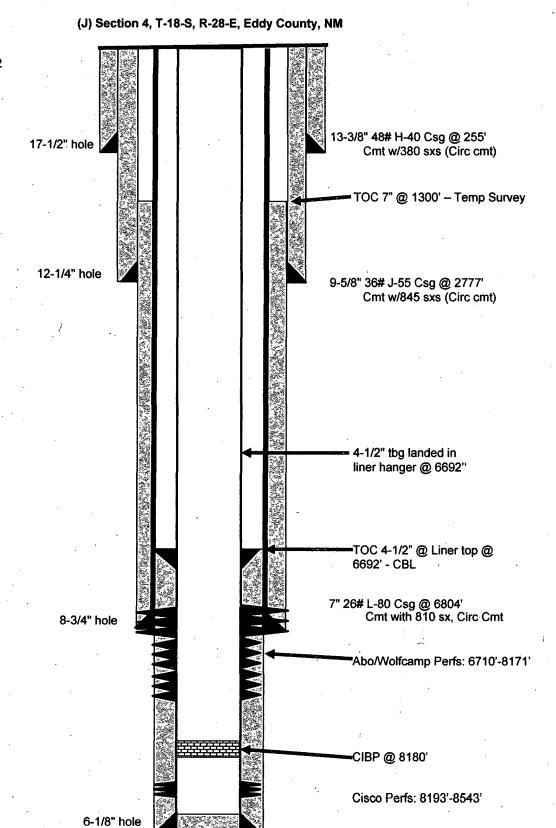

# **EDDY HUMBLE 4 STATE #1 SWD**

Current

Today's Date: 12/4/12

Mike Pippin

SWD, Abo/Wolfcamp/Cisco (97967)

Spud: 8/23/12

Completed SWD: 11/2/12

API#: 30-015-40553

Yates @ 559'

7 Rivers @ 860'

Queen @ 1489'

San Andres @ 2342'

Glorieta @ 3979'

Yeso @ 4084'

Abo @ 5668'

Wolfcamp @ 6907'

Cisco @ 8155'

TD 9000°

4-1/2" 11.6# L-80 Liner @ 8996'-6692'

Cmt w/300 sxs