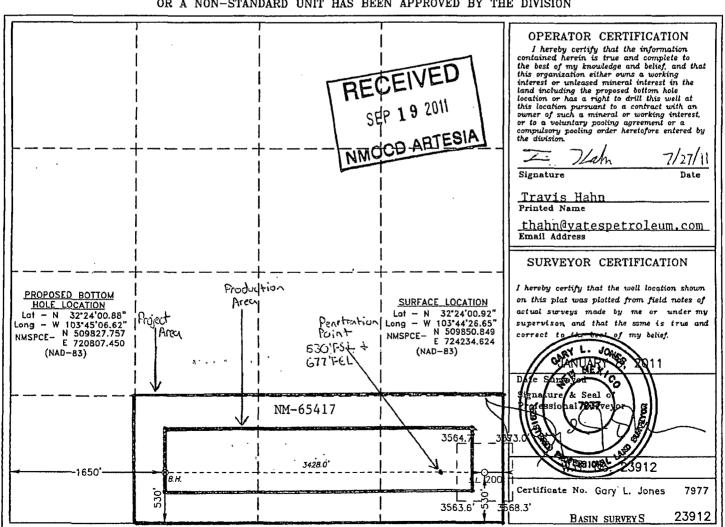

| North/South line | Feet from the | East/West line | County |
| N               | 11                                                                 | 22 S     | 31 E  |         | 530           | SOUTH            | 1650          | WEST           | EDDY   |
| Dedicated Acres | Dedicated Acres   Joint or Infill   Consolidation Code   Order No. |          |       |         |               |                  |               | ,              |        |
| 120             | 1                                                                  |          |       |         |               |                  |               |                |        |

NO ALLOWABLE WILL BE ASSIGNED TO THIS COMPLETION UNTIL ALL INTERESTS HAVE BEEN CONSOLIDATED OR A NON-STANDARD UNIT HAS BEEN APPROVED BY THE DIVISION



# PETROLEUM CORPORATION

### Martha AIK Battery

330' FSL & 430' FEL \* Sec11 – T22S R31E \* Unit P Eddy County, NM API- 3001526549

105 South 4th Street \* Artesia, NM 88210 (575)-748-1471 #4028 CDP -Joe Palma Foreman (SEP) -October, 2012  $\bigvee$  N #4004 SEP СР HTRT ОТ OT OT WT WT #27195 #25880 #25827 4021 252267 #6 4003 371665 #5 4508 #14H 281736 #4 4509 282077 Test #1, #2,#3 #9H 356607 37960 #13H #10H <u>384703</u> #11H This diagram is subject to the Yates Petroleum Corporation August 1983 Security Plan which is on file at 105 South 4th Street, Artesia, NM

MARTIN YATES, III

FRANK W. YATES 1936-1986

> S.P YATES 1914-2008



105 SOUTH FOURTH STREET

### ARTESIA, NEW MEXICO 88210-2118

TELEPHONE (575) 748-1471

JOHN A. YATES

JOHN A. YATES JR.

JAMES S. BROWN

JOHN D. PERINI CHIEF