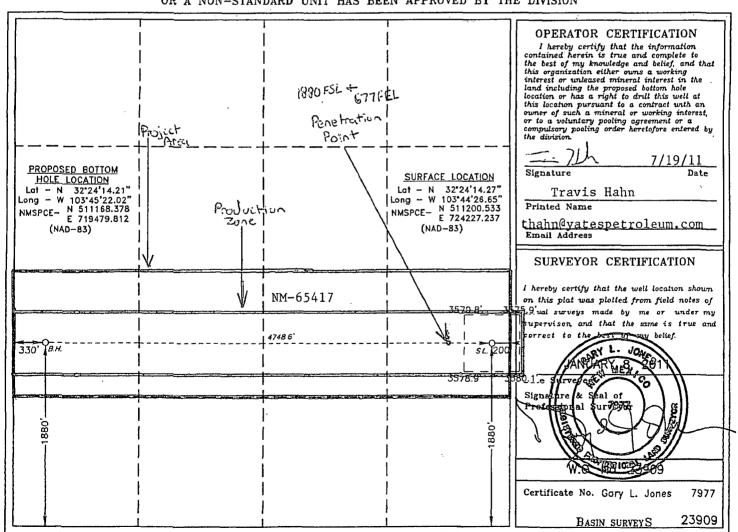

---------|----------------|--------|
|   | L               | 11        | 22 S        | 31 E          |         | 1880          | SOUTH            | 330           | WEST           | EDDY   |
|   | Dedicated Acres | s Joint o | r Infill Co | nsolidation ( | Code Or | der No.       |                  |               |                |        |
|   | 160             |           |             |               |         |               |                  |               |                |        |
|   |                 |           |             |               |         |               |                  |               |                |        |

NO ALLOWABLE WILL BE ASSIGNED TO THIS COMPLETION UNTIL ALL INTERESTS HAVE BEEN CONSOLIDATED OR A NON-STANDARD UNIT HAS BEEN APPROVED BY THE DIVISION



DISTRICT I 1825 N. Prench Dr., Hobbs, NM 88240 ¿DISTRICT II' 1301 W. Grand Avenue, Artesia, NM 88210

1000 Rio Brazos Rd., Aztec, NM 87410

1220 S. St. Francis Dr., Santa Fe, NM 87505

DISTRICT III

DISTRICT IV

## State of New Mexico Energy, Minerals and Natural Resources Department

Form C-102 Revised July 16, 2010

Submit one copy to appropriate District Office

### OIL CONSERVATION DIVISION

1220 South St. Francis Dr. Santa Fe, New Mexico 87505

WELL LOCATION AND ACREAGE DEDICATION PLAT

☐ AMENDED REPORT

| API                                   | Number           |              | _                       | Pool Code |                 |                  | Pool Name        |                |        |
|---------------------------------------|------------------|--------------|------------