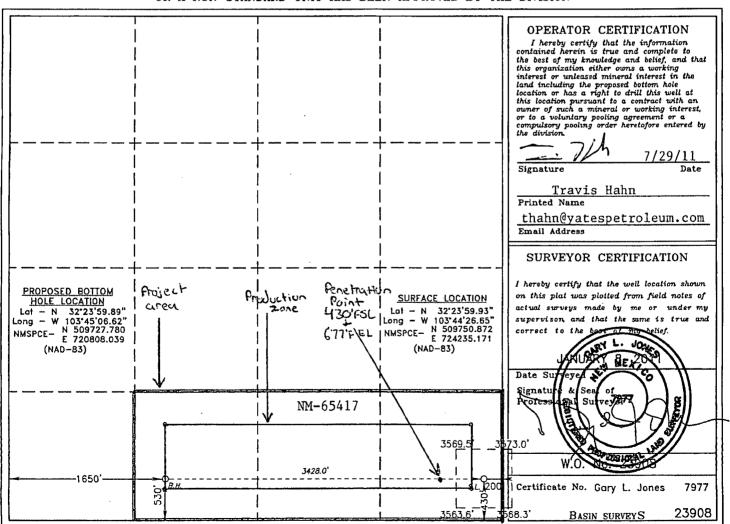

North/South line | Feet from the | East/West line | County |
|-----------------|---------|-------------|---------------|---------|---------------|------------------|---------------|----------------|--------|
| N               | 11      | 22 S        | 31 E          |         | 430           | SOUTH            | 1650          | WEST           | EDDY   |
| Dedicated Acres | Joint o | r Infill Co | nsolidation ( | Code Or | der No.       |                  |               |                |        |
| 120             |         |             |               |         |               |                  |               |                |        |

NO ALLOWABLE WILL BE ASSIGNED TO THIS COMPLETION UNTIL ALL INTERESTS HAVE BEEN CONSOLIDATED OR A NON-STANDARD UNIT HAS BEEN APPROVED BY THE DIVISION



DISTRICT I 1625 N. French Dr., Hobbs, NM 88240 DISTRICT II 1301 W. Grand Avenue, Artesia, NM 88210

State of New Mexico Energy, Minerals and Natural Resources Department

Form C-102 Revised July 16, 2010

Submit one copy to appropriate District Office

### DISTRICT III

1000 Rio Brazos Rd., Aztec, NM 87410

DISTRICT IV 1220 S. St. Francis Dr., Santa Pe. NM 87505

### OIL CONSERVATION DIVISION 1220 South St. Francis Dr.

Santa Fe, New Mexico 87505

AMENDED REPORT

|                     | WELL LOCATION AND | ACREAGE DEDICATION PLAT          | LI AMENDED REPO    |
|---------------------|-------------------|----------------------------------|--------------------|
| 30-0/5-37509        | 39360             | Pool Name<br>Livingston Ridge De | elaware            |
| Property Code 12538 | Prop<b