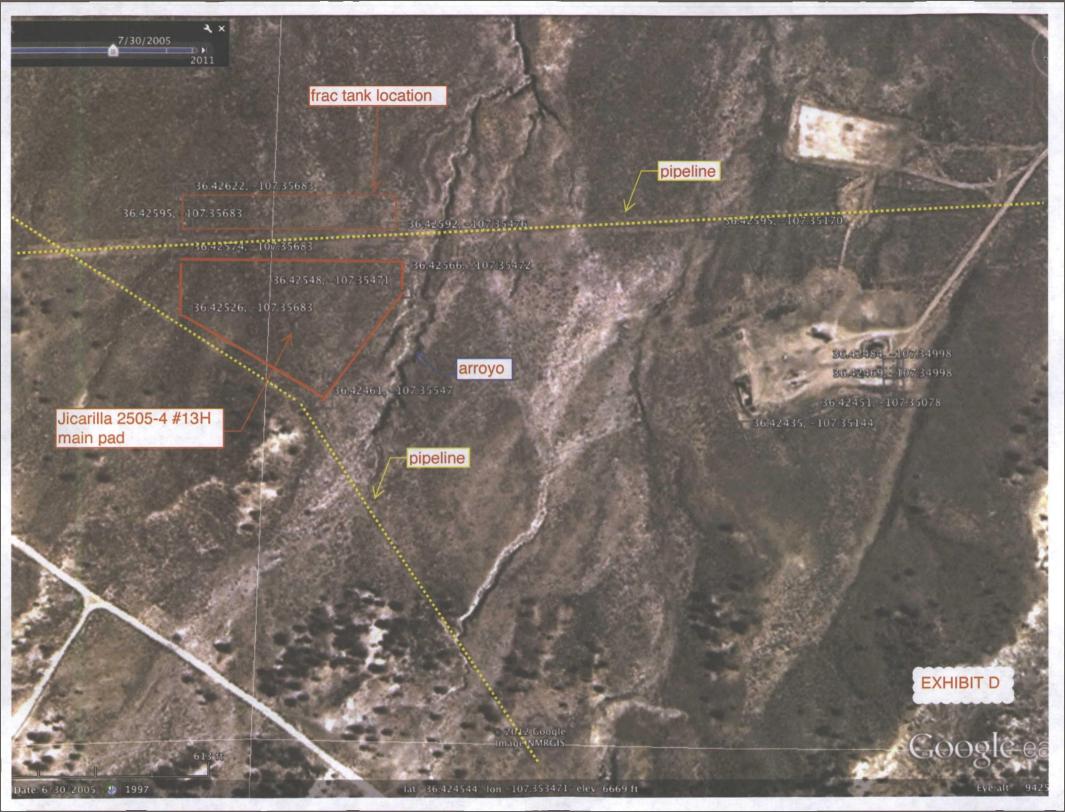

IV. Exhibit B shows the proposed well, proration unit, and all wells.

V. Five existing gas wells, an arroyo, and a gas pipeline (see Exhibits B & D) prevent a standard location.

VI. Archaeology is not an issue.

VII. The SHL was planned to be staked at 1320 FSL & 270 FWL Section 3. However, an arroyo and a buried gas pipeline prevented that location. The revised location is split in two and shaped like a pentagon to avoid the arroyo and pipeline (see Exhibit D). The BHL was proposed for 1650 FSL & 330 FWL Section 4. The BHL was moved north to avoid interfering with 5 existing

producing gas wells, one of which is at 1650 FSL and two of which are at 1510 FSL. Well details are:

| Operator | Well                              | API          | 4-25n-5w             | TD   | Pool                                                                    |
|----------|-----------------------------------|--------------|----------------------|------|-------------------------------------------------------------------------|
| EnerVest | Jicarilla<br>Contract 146<br>#2   | 30-039-06156 | 1650 FSL<br>1750 FEL | 3068 | Blanco P. C.<br>South                                                   |
| EnerVest | Jicarilla<br>Contract 146<br>#1   | 30-039-06154 | 1510 FSL<br>1820 FWL | 7464 | Basin<br>Dakota &<br>Blanco Mesa<br>Verde                               |
| EnerVest | Jicarilla<br>Contract 146<br>#12  | 30-039-06153 | 1510 FSL<br>1754 FWL | 3875 | Basin<br>Fruitland<br>Coal, Blanco<br>P. C. South,<br>& Otero<br>Chacra |
| EnerVest | Jicarilla<br>Contract 146<br>#11E | 30-039-22520 | 980 FSL<br>1650 FEL  | 7500 | Basin<br>Dakota                                                         |
| EnerVest | Jicarilla<br>Contract 146<br>#1   | 30-039-23721 | 790 FSL<br>1640 FEL  | 4035 | Otero<br>Chacra                                                         |