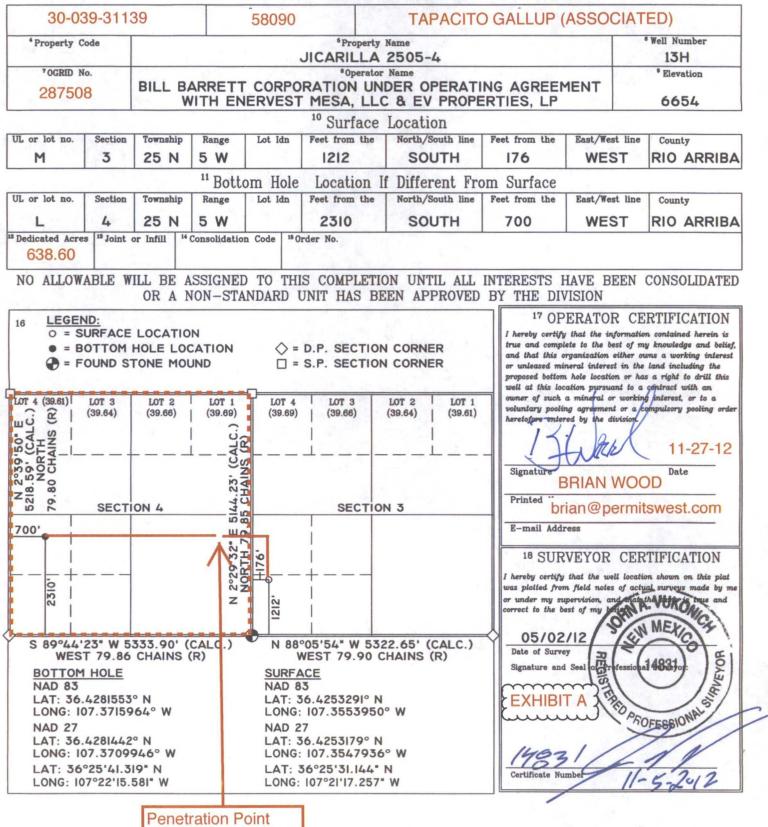

I. The proposed oil well (see APD as Exhibit A) is on Jicarilla Apache Nation surface and Jicarilla Apache Nation oil and gas lease 146 (2,557.2 acres). The perforated portion of the well bore will be  $\geq$ 700' from the closest lease line (Exhibit B). The well is planned to produce from the Basin Mancos (97232), Lindrith Gallup-Dakota, West (39189), and Tapacito Gallup (Associated) (58090) pools.

No existing Tapacito Gallup (Associated) dedications border or touch the proposed dedication. Closest existing Tapacito Gallup (Associated) dedication is Burlington's Jicarilla 153 12E (30-039-22420). That dedication (W2 35-26n-5w) is 5,280' east. That well is 7,915' northeast as measured from BBC's closest proposed perforation.