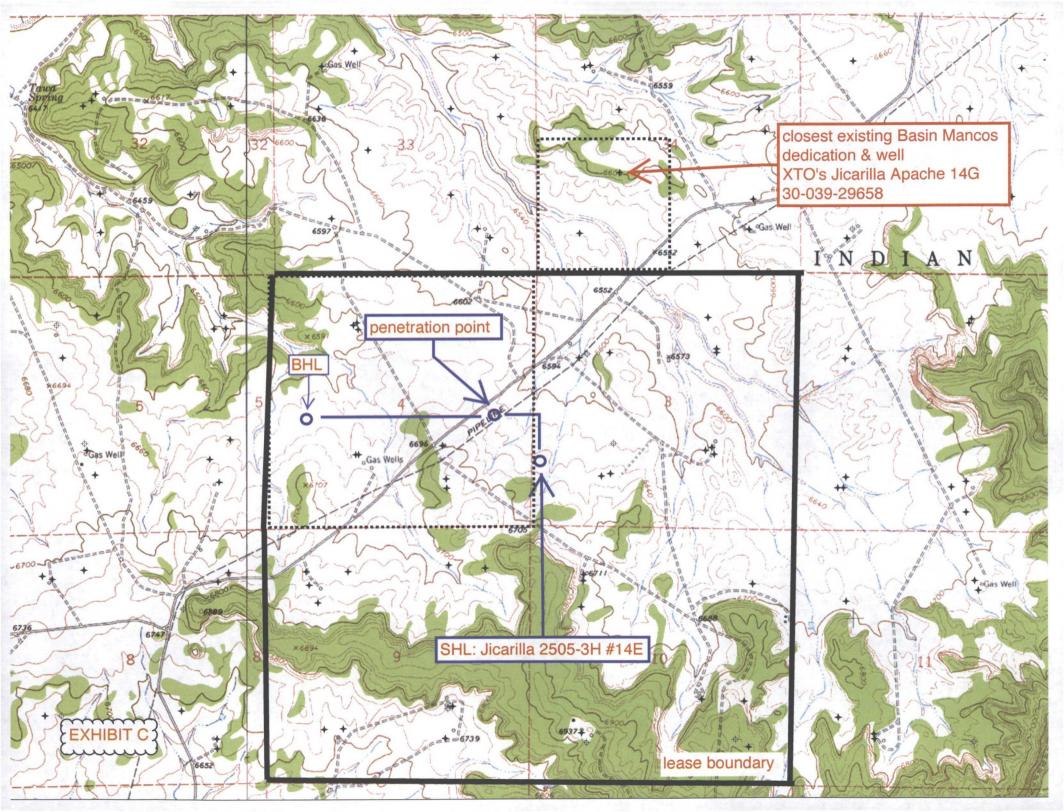

Exhibit C shows the lease boundary (solid line) and proposed and existing Basin Mancos acreage dedications (dashed lines). There is only one existing Basin Mancos dedication that touches the proposed dedication. Distance from the closest proposed perforation to that existing dedication is 3,051' and to that existing well is 5,649'.

No existing Lindrith Gallup-Dakota, West dedications border or touch the proposed dedication. Closest existing Lindrith Gallup-Dakota, West dedication is 5,280' south (NW4 16-25n-5w). That acreage is dedicated to Elm Ridge's Jicarilla Apache F 10 (30-039-82339). That well is 8,870' from BBC's closest proposed perforation.

No existing Tapacito Gallup (Associated) dedications border or touch the proposed dedication. Closest existing Tapacito Gallup (Associated) dedication is Burlington's Jicarilla 153 12E (30-039-22420). That dedication (W2 35-26n-5w) is 5,280' east. That well is 7,915' northeast as measured from BBC's closest proposed perforation.

III. The oil and gas lease (2,557.2 acres) boundary is marked as a solid line on the attached (EXHIBIT B) topographic map. The well encroaches to the east. The encroachment is part of the same lease. There is common ownership of the working interest in the section in which the well is located and Section 3 toward which the well encroaches. This information is current and correct.

IV. Exhibit B shows the proposed well, proration unit, and all wells.

V. Five existing gas wells, an arroyo, and a gas pipeline (see Exhibits B & D) prevent a standard location.

VI. Archaeology is not an issue.