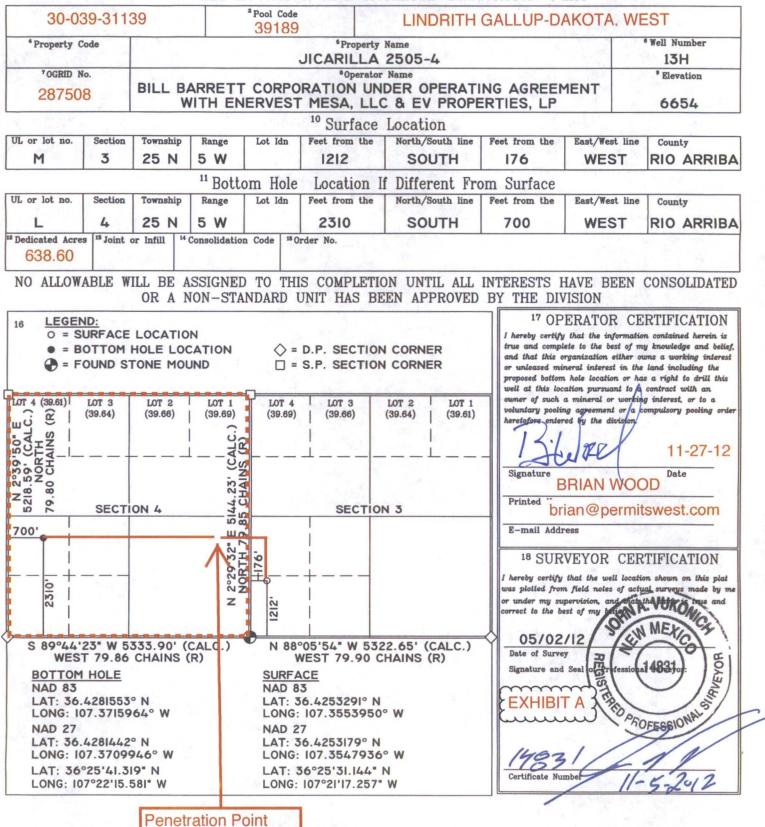

I. The proposed oil well (see APD as Exhibit A) is on Jicarilla Apache Nation surface and Jicarilla Apache Nation oil and gas lease 146 (2,557.2 acres). The perforated portion of the well bore will be  $\geq$ 700' from the closest lease line (Exhibit B). The well is planned to produce from the Basin Mancos (97232), Lindrith Gallup-Dakota, West (39189), and Tapacito Gallup (Associated) (58090) pools.

No existing Lindrith Gallup-Dakota, West dedications border or touch the proposed dedication. Closest existing Lindrith Gallup-Dakota, West dedication is 5,280' south (NW4 16-25n-5w). That acreage is dedicated to Elm Ridge's Jicarilla Apache F 10 (30-039-82339). That well is 8,870' from BBC's closest proposed perforation.