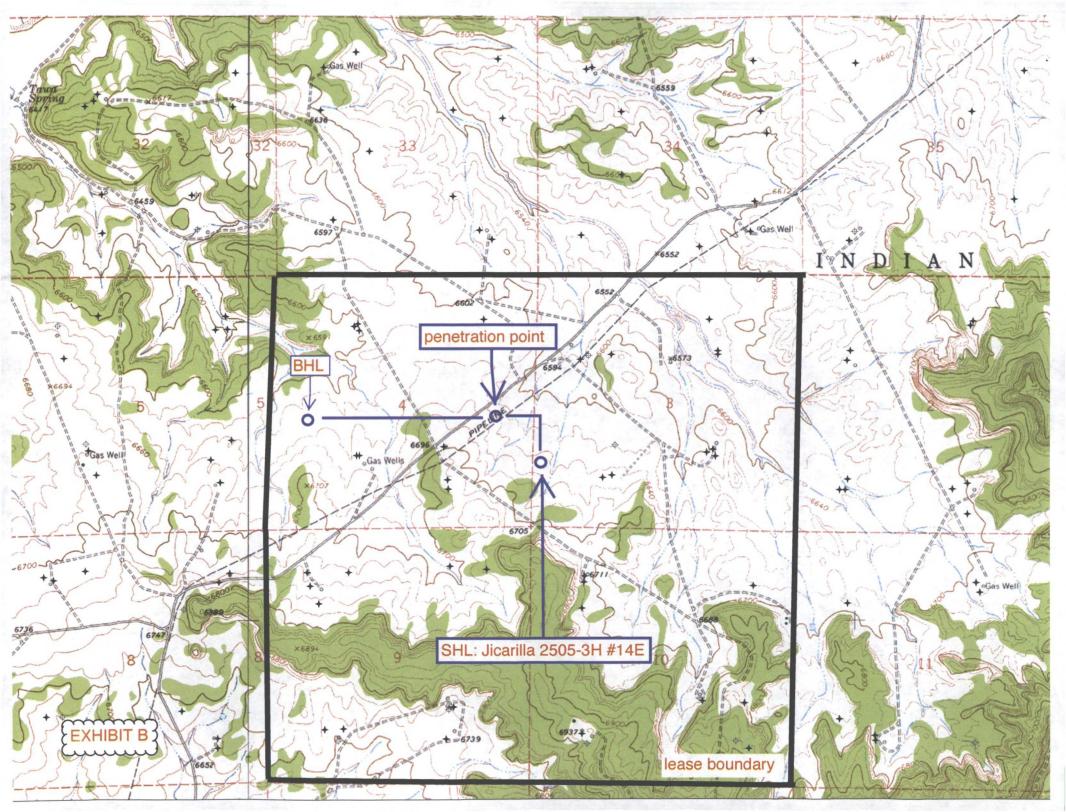

III. The oil and gas lease (2,557.2 acres) boundary is marked as a solid line on the attached (EXHIBIT B) topographic map. The well encroaches to the east. The encroachment is part of the same lease. There is common ownership of the working interest in the section in which the well is located and Section 3 toward which the well encroaches. This information is current and correct.

IV. Exhibit B shows the proposed well, proration unit, and all wells.

V. Five existing gas wells, an arroyo, and a gas pipeline (see Exhibits B & D) prevent a standard location.

VI. Archaeology is not an issue.

VII. The SHL was planned to be staked at 1320 FSL & 270 FWL Section 3. However, an arroyo and a buried gas pipeline prevented that location. The revised location is split in two and shaped like a pentagon to avoid the arroyo and pipeline (see Exhibit D). The BHL was proposed for 1650 FSL & 330 FWL Section 4. The BHL was moved north to avoid interfering with 5 existing

producing gas wells, one of which is at 1650 FSL and two of which are at 1510 FSL. Well details are:

| Operator | Well                              | API          | 4-25n-5w             | TD   | Pool                                                                    |
|----------|-----------------------------------|--------------|----------------------|------|-------------------------------------------------------------------------|
| EnerVest | Jicarilla<br>Contract 146<br>#2   | 30-039-06156 | 1650 FSL<br>1750 FEL | 3068 | Blanco P. C.<br>South                                                   |
| EnerVest | Jicarilla<br>Contract 146<br>#1   | 30-039-06154 | 1510 FSL<br>1820 FWL | 7464 | Basin<br>Dakota &<br>Blanco Mesa<br>Verde                               |
| EnerVest | Jicarilla<br>Contract 146<br>#12  | 30-039-06153 | 1510 FSL<br>1754 FWL | 3875 | Basin<br>Fruitland<br>Coal, Blanco<br>P. C. South,<br>& Otero<br>Chacra |
| EnerVest | Jicarilla<br>Contract 146<br>#11E | 30-039-22520 | 980 FSL<br>1650 FEL  | 7500 | Basin<br>Dakota                                                         |
| EnerVest | Jicarilla<br>Contract 146<br>#1   | 30-039-23721 | 790 FSL<br>1640 FEL  | 4035 | Otero<br>Chacra                                                         |