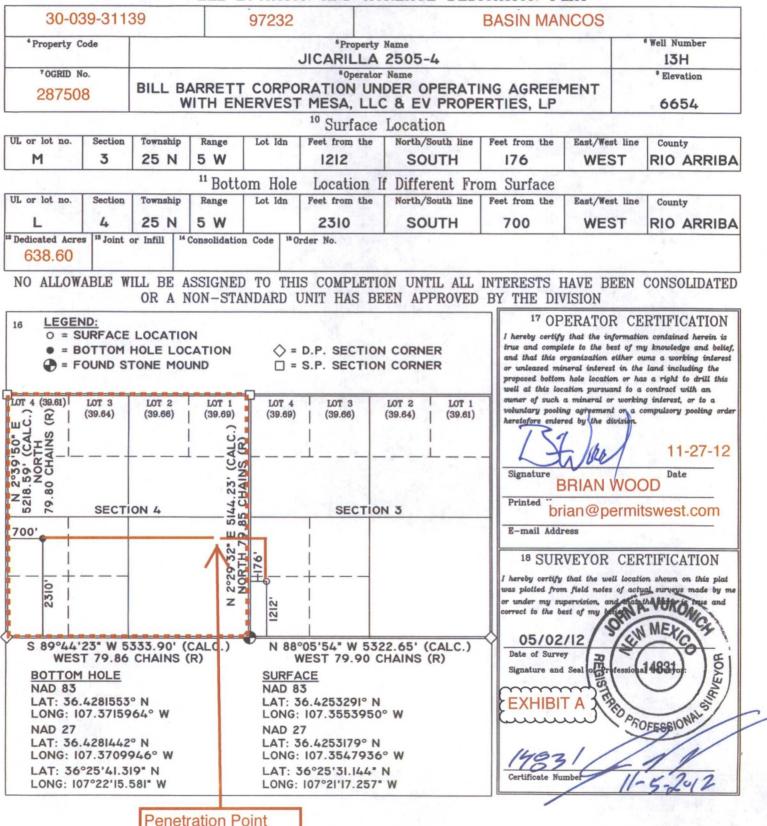

# REQUEST FOR ADMINISTRATIVE APPROVAL NON-STANDARD PRORATION UNITS & NON-STANDARD LOCATION BILL BARRETT CORPORATION'S JICARILLA 2505-4 #13H SHL: 1212' FSL & 176' FWL OF SECTION 3 PENETRATION POINT: 2310' FSL & 700' FEL OF SECTION 4 BHL: 2310' FWL & 700' FWL OF SECTION 4 ALL T. 25 N., R. 5 W. RIO ARRIBA COUNTY, NM API 30-039-31139

I. The proposed oil well (see APD as Exhibit A) is on Jicarilla Apache Nation surface and Jicarilla Apache Nation oil and gas lease 146 (2,557.2 acres). The perforated portion of the well bore will be  $\geq$ 700' from the closest lease line (Exhibit B). The well is planned to produce from the Basin Mancos (97232), Lindrith Gallup-Dakota, West (39189), and Tapacito Gallup (Associated) (58090) pools.

The proposed location is non-standard for the Tapacito Gallup (Associated) pool. The perforated portion of the well bore will be 90' too far east and 460' too far north. A standard location would be no closer than 790' to the quarter section line. The perforated portion of the well bore will be 330' from the north line of the quarter section and 700' from the east line of the quarter section.

Bill Barrett Corporation (BBC) is requesting non-standard proration units for all three zones. BBC plans to dedicate the entire Section 4 (638.60 acres) to the well. Standard proration units are 320 acres for the Basin Mancos, 160 acres for the Lindrith Gallup-Dakota, West, and 80 acres for an oil well in the Tapacito Gallup (Associated).

BBC requests a nonstandard location and non-standard proration units in order to drill the well at an optimal location for all three formations and avoid waste. BBC based its location and dedication decision on 3-D seismic run by BBC earlier this year and the desire to minimize surface use and avoid interfering with other wells. There are 5 producing gas wells ranging in depth from 3,068' to 7,500' that are located 790' to 1,650' FSL in Section 4. These gas wells are producing from the Dakota, Fruitland, Chacra, Mesa Verde, and Pictured Cliffs formations. There are no wells in the S2N2 Section 4. II. Three Forms C-102 showing the well and 638.60-acre pro-ration unit (all Section 4) are attached as Exhibit A.