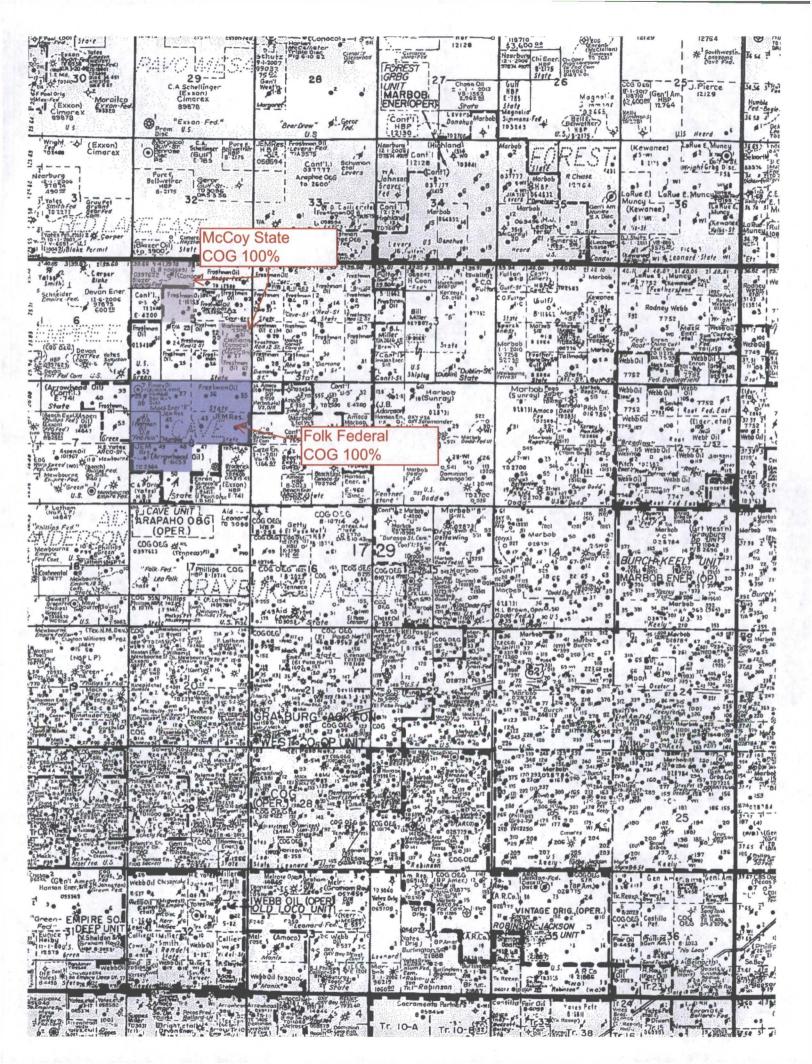

## Attachment 3

Updated land plat showing that COG Operating LLC owns offset acreage. The acreage we are encroaching is Unit A and Unit B of Section 17.

All interests are the same.

COG Operating LLC respectfully requests permission to have this NSL approved.