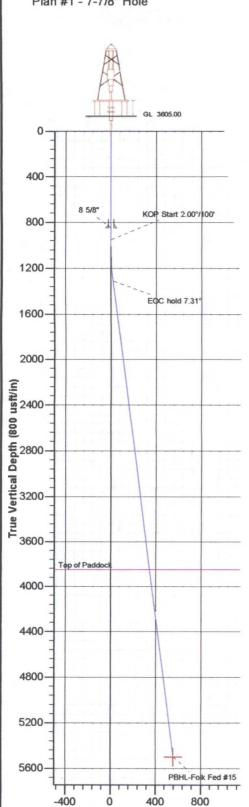

# **COG Operating LLC**

Eddy County, NM (NAN27 NME) Folk Federal #15

OH

Plan: Plan #1 - 7-7/8" Hole

SHL = 220' FSL & 990' FEL OF SECTION 8
BHL = 330' FNL & 980' FEL OF SECTION 17

Top of Paddock = 348' South of Surface & 7' East of Surface @ 3850' TVD

Plan Sections Vertical Build Turn Depth Depth Rate Inclination Azimuth +N/-S +E/-W \* Rate Rate (usft) (usft) (usft) (usft) (°/100usft) (°/100usft) (°/100usft) 0.00 0.00 0.00 0.00 0.00 0.00 0.00 0.00 950.00 0.000.00 950.00 0.00 0.00 0.00 0.00 0.00 0.00 7.31 178.89 -23.25 1,315.30 1,314.31 0.45 48.97 2.00 2.00 178.89

10.80

0.00 PBHL-Folk Fed #15