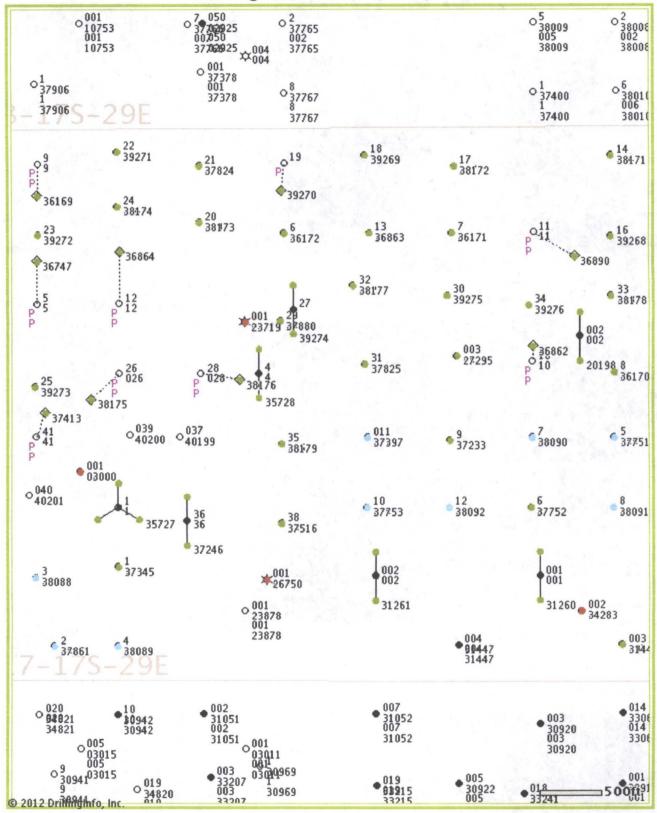

# Attachment 2 Map & legend of offset wells.

## Producing Wells in Sec 17, T17S, R29E

| API#                      | Operator                          | Lease .                    | Well# | County |                          | Total<br>Depth | Well<br>Type | Well Status           | First<br>Prod.        | Last<br>Prod. | Avg.<br>(BO/D) |
|---------------------------|-----------------------------------|----------------------------|-------|--------|--------------------------|----------------|--------------|-----------------------|-----------------------|---------------|----------------|
| 30-015-35728              | COG OPERATING LLC                 | FOLK FEDERAL               | 4     | EDDY   | S:17,<br>T:17S,<br>R:29E | 5,600          | 0            | Active Permit         | Dec 2010              | Jun 2012      | 0.07           |
| 30-015-31260              | CLAYTON WILLIAMS<br>ENERGY INC    | PHILLIPS 17<br>FEDERAL     | 001   | EDDY - | S:17,<br>T:17S,<br>R:29E | 4,805          | 0            | Temporarily Abandoned | Nov <sup>-</sup> 2000 | Jul 2012      | 0.55           |
| 30-015-35728              | COG OPERATING LLC                 | FOLK FEDERAL               | 4     | EDDY   | S:17,<br>T:17S,<br>R:29E | 5,600          | 0            | Active Permit         | Oct 2007              | Aug 2010      | 0.71           |
| 30-015-03000              | ·                                 | FOLK FEDERAL               | 001   | EDDY   | S:17,<br>T:17S,<br>R:29E |                | 0            | Active                | Jun 1959              | Jul 1961      | 0.81           |
| 30-015-34283              | CIMAREX ENERGY CO.<br>OF COLORADO | MUSKEGON 17<br>FEDERAL COM | 002   | EDDY   | S:17,<br>T:17S,<br>R:29E | 11,500         | PG           | Active Permit         | May 2006              | Sep 2007      | 0.83           |
| 30 <sub>-</sub> 015-31261 | CLAYTON WILLIAMS<br>ENERGY INC    | PHILLIPS 17<br>FEDERAL     | 002   | EDDY   | S:17,<br>T:17S,<br>R:29E | 4,506          | 0            | Temporarily Abandoned | Sep 2000              | Jul 2012      | 1.10           |
| 30-015-20198              | COG OPERATING LLC                 | FOLK FEDERAL               | 002   | EDDY   | S:17,<br>T:17S,<br>R:29E | 0              | 0            | Active                | Mar 1969              | Jun 2012      | 1.47           |
| 30-015-35727              | COG OPERATING LLC                 | FOLK FEDERAL               | 1     | EDDY   | S:17,<br>T:17S,<br>R:29E | 5,123          | 0            | Active Permit         | Oct 2010              | Jun 2012      | 2.23           |
| 30-015-35727              | COG OPERATING LLC                 | FOLK FEDERAL               | 1     | EDDY   | S:17,<br>T:17S,<br>R:29E | 5,123          | 0            | Active Permit         | Oct 2010              | Dec 2010      | 2.26           |
| 30-015-38176              | COG OPERATING LLC                 | FOLK FEDERAL               | 28    | EDDY   | S:17,<br>T:17S,<br>R:29E | 5,583          | 0            | Active Permit         | May 2011              | Jun 2012      | 2.50           |
| 30-015-31261              | CLAYTON WILLIAMS<br>ENERGY INC    | PHILLIPS 17<br>FEDERAL     | 002   | EDDY   | S:17,<br>T:17S,<br>R:29E | 4,506          | 0            | Temporarily Abandoned | Dec 2000              | Jul 2012      | 2.74           |
| 30-015-20198              | MACK ENERGY CORP                  | FOLK FEDERAL               | 002   | EDDY   | S:17,<br>T:17S,<br>R:29E | 0              | 0            | Active                | Jan 1972              | Dec 1977      | 3.26           |
| 30-015-31260              | CLAYTON WILLIAMS<br>ENERGY INC    | PHILLIPS 17<br>FEDERAL     | 001   | EDDY   | S:17,<br>T:17S,<br>R:29E | 4,805          | 0            | Temporarily Abandoned | Sep 2000              | Jul 2012      | 3.26           |
| 30-015-31446              | CLAYTON WILLIAMS<br>ENERGY INC    | PHILLIPS 17<br>FEDERAL     | 003   | EDDY   | S:17,<br>T:17S,<br>R:29E | 4,427          | 0            | Pumping               | Jan 2001              | Jul 2012      | 3.81           |
| 30-015-36171              | COG OPERATING LLC                 | FOLK FEDERAL               | 7     | EDDY   | S:17,<br>T:17S,<br>R:29E | 5,465          | 0            | Active Permit         | Jul 2009              | Jun 2012      | 5.17 -         |
| 30-015-36171              | COG OPERATING LLC                 | FOLK FEDERAL               | 7     | EDDY   | T:17S,                   | 5,465          | 0            | Active Permit         | <u>J</u>              | lul 2009      | Jun 2012       |

| 30-015-35727                 | COG OPERATING LLC  | FOLK FEDERAL | 1   | EDDY | T:17S,<br>R:29E                   | 5,123 | 0   | Active Permit                | Nov 2007          | Jun 2010             | 6.93  |
|------------------------------|--------------------|--------------|-----|------|-----------------------------------|-------|-----|------------------------------|-------------------|----------------------|-------|
|                              |                    |              |     |      | S:17,<br>T:17S,                   |       |     |                              |                   |                      |       |
| 30-015-36170                 | COG OPERATING LLC  | FOLK FEDERAL | 8   | EDDY | R:29E                             | 5,462 | 0   | Active Permit                | Apr 2009          | Jun 2012             | 7.57  |
|                              |                    |              |     |      | S:17,<br>T:17S                    |       |     |                              |                   |                      |       |
| 30-015-36169                 | COG OPERATING LLC  | FOLK FEDERAL | 9   | EDDY | R:29E                             | 5,408 | 0   | Active Permit                | Nov 2009          | Jun 2012             | 7.63  |
| 30-015-36863                 | COG OPERATING LLC  | FOLK FEDERÄL | 13  | EDDY | S:17,<br>T:17S,<br>R:29E          | 5,531 | 0   | Active Permit                | Apr 2010          | Jun 2012             | 8.27  |
| 30-015-38178                 | COG OPERATING LLC  | FOLK FEDERAL | 33  | EDDY | S:17,<br>T:17S,<br>R:29E          | 5,528 | . 0 | Active Permit                | May 2011          | Jun 2012             | 8.63  |
| 30-015-36172                 | COG OPERATING LLC  | FOLK FEDERAL | 6   | EDDY | S:17,<br>T:17S,<br>R:29E          | 5,463 | 0   | Active Permit                | Mar 2009          | Jun 2012             | 9.17  |
| 30-015-38174                 | COG OPERATING LLC  | FOLK FEDERAL | 24  | EDDY | S:17,<br>T:17S,<br>R:29E          | 5,406 | 0   | Active Permit                | Mar 2011          | Jun 2012             |       |
| 30-015-36864                 | COG-OPERATING LLC  | FOLK FEDERAL | 12  | EDDY | S:17,<br>T:17S,<br>R:29E          | 5,421 | 0   | Active Permit                | Sep 2009          | Jun 2012             | 9.73  |
| 30-015-38173                 | COG OPERATING LLC  | FOLK FEDERAL | 20  | EDDY | S:17,<br>T:17S,<br>R:29E          | 5,528 | 0   | Active Permit                | Apr 2011          | Jun 2012             |       |
| -                            | •                  |              |     |      | S:17,<br>T:17S,                   |       |     |                              |                   |                      | ,     |
| 30-015-38171<br>30-015-36890 | COG OPERATING LLC  | FOLK FEDERAL | 11  | EDDY | R:29E<br>S:17,<br>T:17S,<br>R:29E | 5,478 | 0   | Active Permit  Active Permit | Jan 2011 Dec 2009 | Jun 2012<br>Jun 2012 |       |
| 30-015-27295                 | COG OPERATING LLC  | FOLK FEDERAL | 003 | EDDY | S:17,<br>T:17S,<br>R:29E          | 5,050 | PO  | Active                       | Mar 1993          | Jun 2012             |       |
| 30-015-37880                 | COG OPERATING LLC  | FOLK FEDERAL | 29  | EDDY | S:17,<br>T:17S,<br>R:29E          | 5,477 | 0   | Active Permit                | Nov 2010          | Jun 2012             |       |
| 30-015-36747                 | COG OPERATING LLC  | FOLK FEDERAL | 5   | EDDY | S:17,<br>T:17S,<br>R:29E          | 5,555 |     | Active Permit                | Aug 2010          | Jun 2012             |       |
| 30-015-38179                 | COG OPERATING LLC  | FOLK FEDERAL | 35  | EDDY | S:17,<br>T:17S,<br>R:29E          | 5,000 | 0   | Active Permit                | Jul 2011          | Jun 2012             |       |
| 30-015-38177                 | COG OPERATING LLC  | FOLK FEDERAL | 32  | EDDY | S:17,<br>T:17S,<br>R:29E          | 5,517 | 0   | Active Permit                | Apr 2011          | Jun 2012             |       |
| 30-015-37752                 | COG OPERATING LLC  | FOLK STATE   | 6   | EDDY | S:17,<br>T:17S,<br>R:29E          | 5.055 |     | Active Permit                | Aug 2010          | Jún 2012             |       |
| 00-010-01102                 | COS OF ENATING LEG | TOLKGIATE    |     | 2001 | S:17,                             | 3,033 |     | MONVE I CHIIIL               | Aug 2010          | Juli 2012            | 13.80 |

| 30-015-36862    | COG OPERATING LLC | FOLK FEDERAL        | 10 | EDDY | T:17S,<br>R:29E          | 5,550 | 0   | Active Permit | Aug 2009 | Jun 2012 | 15.47 |
|-----------------|-------------------|---------------------|----|------|--------------------------|-------|-----|---------------|----------|----------|-------|
| 30-015-37824    | COG OPERATING LLC | FOLK FEDERAL        | 21 | EDDY | S:17,<br>T:17S,<br>R:29E | 5,467 | 0   | Active Permit | Jan 2011 | Jun 2012 | 15.73 |
| 30-015-39268    | COG OPERATING LLC | FOLK FEDERAL        | 16 | EDDY | S:17,<br>T:17S,<br>R:29E | 5,470 |     | Active Permit | Oct 2011 | Jun 2012 | 16.50 |
| 30-015-38090    | COG OPERATING LLC | FOLK STATE          | 7  | EDDY | S:17,<br>T:17S,<br>R:29E | 5,463 | 0   | Active Permit | Jan 2011 | Jun 2012 |       |
|                 |                   |                     |    |      | S:17,<br>T:17S,<br>R:29E |       |     |               |          |          |       |
| 30-015-39276    | COG OPERATING LLC | FOLK FEDERAL        | 34 | EDDY | S:17,<br>T:17S,          | 5,510 | 0   |               | Oct 2011 | Jun 2012 |       |
| 30-015-37825    | COG OPERATING LLC | FOLK FEDERAL        | 31 | EDDY | R:29E<br>S:17,<br>T:17S, | 5,478 | 0   |               | Dec 2010 | Jun 2012 | 19.80 |
| 30-015-37233    | COG OPERATING LLC | FOLK STATE          | 9  | EDDY | R:29E<br>S:17,<br>T:17S. | 5,130 | 0   | Active Permit | Jul 2010 | Jun 2012 | 20.40 |
| 30-015-39271    | COG OPERATING LLC | FOLK FEDERAL        | 22 | EDDY | R:29E<br>S:17,           | 5,488 | 0   | Active Permit | Dec 2011 | Jun 2012 | 20.43 |
| 30-015-37345    | COG OPERATING LLC | FOLK STATE          | 1  | EDDY | T:17S,<br>R:29E<br>S:17, | 5,515 | 0   | Active Permit | May 2010 | Jun 2012 | 21.17 |
| 30-015-38175    | COG OPERATING LLC | FOLK FEDERAL        | 26 | EDDY | T:17S,<br>R:29E<br>S:17. | 5,595 | 0   | Active Permit | Mar 2011 | Jun 2012 | 22.40 |
| 30-015-39275    | COG OPERATING LLC | FOLK FEDERAL        | 30 | EDDY | T:17S,<br>R:29E          | 5,540 | 0   | Active Permit | Nov 2011 | Jun 2012 | 22.77 |
| 30-015-37347    | COG OPERATING LLC | FIRECRAKER<br>STATE | 3  | EDDY | S:17,<br>T:17S,<br>R:29E | 5,320 | 0   | Active Permit | May 2010 | Jun 2012 | 23.63 |
| 30-015-37516    | COG OPERATING LLC | FOLK FEDERAL        | 38 | EDDY | S:17,<br>T:17S,<br>R:29E | 5,070 | 0   | Active Permit | Sep 2010 | Jun 2012 | 25.17 |
| 30-015-39270    | COG OPERATING LLC | FOLK FEDERAL        | 19 | EDDY | S:17,<br>T:17S,<br>R:29E | 5,522 | 0   | Active Permit | Dec 2011 | Jun 2012 | 26.50 |
| 30-015-39274    | COG OPERATING LLC | FOLK FEDERAL        | 27 | EDDY | S:17,<br>T:17S,<br>R:29E | 5,452 | 0   |               | Nov 2011 | Jun 2012 | 29.23 |
| 30-015-38172    | COG OPERATING LLC | FOLK FEDERAL        | 17 | EDDY | S:17,<br>T:17S,<br>R:29E | 5,468 | 0   | Active Permit | Feb 2011 | Jun 2012 | 29.53 |
| 30-015-37246    | COG OPERATING LLC | FOLK FEDERAL        | 36 | EDDY | S:17,<br>T:17S,<br>R:29E | 5,115 |     |               |          |          |       |
| JU-U1 J-J / Z40 | COG OFERATING LLC | TOLK FEDERAL        | 30 | יטטז | S:17,                    | 3,113 | . 0 | Active Permit | Aug 2011 | Jun 2012 | 31.10 |

| 30-015-26750 | CONOCOPHILLIPS<br>COMPANY | MUSKEGON "17"<br>STATE COM. | 001 | EDDY | S:17,<br>T:17S,<br>R:29E | 10,880 | G | Pumping       | May 1992   | Jun 2012              |        |
|--------------|---------------------------|-----------------------------|-----|------|--------------------------|--------|---|---------------|------------|-----------------------|--------|
| 30-015-23719 | COG OPERATING LLC         | FEDERAL KL-17               | 001 | EDDY | S:17,<br>T:17S,<br>R:29E | 10,740 | G | Pumping       | Aug 1982   | Jun 2012              |        |
| 30-015-37246 | COG OPERATING LLC         | FOLK FEDERAL                | 36  | EDDY | S:17,<br>T:17S,<br>R:29E | 5,115  | 0 | Active Permit | Aug 2011   | Oct 2011              | 161.87 |
| 30-015-39274 | COG OPERATING LLC         | FOLK FEDERAL                | 27  | EDDY | S:17,<br>T:17S,<br>R:29E | 5,452  | 0 | Active Permit | Nov 2011   | Nov 2011              | 85.30  |
| 30-015-39273 | COG OPERATING LLC         | FOLK FEDERAL                | 25  | EDDY | S:17,<br>T:17S,<br>R:29E | 5,502  | 0 | Active Permit | Jan 2012   | Jun 2012              | 59.20  |
| 30-015-37751 | COG OPERATING LLC         | FOLK STATE                  | 5   | EDDY | S:17,<br>T:17S,<br>R:29E | 5,043  | 0 | Active Permit | Jan 2011   | Jun 2012              | 46.83  |
| 30-015-38092 | COG OPERATING LLC         | FOLK STATE                  | 12  | EDDY | S:17,<br>T:17S,<br>R:29E | 5,105  | 0 | Active Permit | Jul 2011   | Jun 2012              | 43.13  |
| 30-015-37413 | COG OPERATING LLC         | FOLK FEDERAL                | 41  | EDDY | S:17,<br>T:17S,<br>R:29E | 5,476  |   | Active Permit | Jan 2011   | Jun 2012              | 41.33  |
| 30-015-39269 | COG OPERATING LLC         | FOLK FEDERAL                | 18  | EDDY | S:17,<br>T:17S,<br>R:29E | 5,471  | 0 | Active Permit | Oct 2011   | Jun 2012              | 38.30  |
| 30-015-37861 | COG OPERATING LLC         | FOLK STATE                  | 2   | EDDY | S:17,<br>T:17S,<br>R:29E | 5,470  | 0 | Active        | Mar 2011   | Jun 2012              | 37.00  |
| 30-015-37753 | COG OPERATING LLC         | FOLK STATE                  | 10  | EDDY | S:17,<br>T:17S,<br>R:29E | 5,167  | 0 | Active Permit | Jan 2011   | Jun 2012              | 36.73  |
| 30-015-38091 | COG OPERATING LLC         | FOLK STATE                  | 8   | EDDY | S:17,<br>T:17S,<br>R:29E | 5,128  |   | Active Permit | Apr 2011   | Jun 2012              | 36.17  |
| 30-015-38089 | COG OPERATING LLC         | FOLK STATE                  | 4   | EDDY | S:17,<br>T:17S,<br>R:29E | 5,125  | 0 | Active Permit | - Jul 2011 | Jun <sup>-</sup> 2012 | -34:07 |
| 30-015-37397 | COG OPERATING LLC         | FOLK STATE                  | 011 | EDDY | S:17,<br>T:17S,<br>R:29E | 5,150  | U | Active Permit | Sep 2011   | Jun 2012              | 32.80  |
| 30-015-38088 | COG OPERATING LLC         | FOLK STATE                  | 3   | EDDY | S:17,<br>T:17S,<br>R:29E | 5,115  | 0 | Active Permit | Aug 2011   | Jun 2012              | 32.03  |
| 30-015-39272 | COG OPERATING LLC         | FOLK FEDERAL                | 23  | EDDY | T:17S,<br>R:29E          | 5,495  | 0 | Active Permit | Nov 2011   | Jun 2012              | 31.23  |

### Producing Wells in Sec 17, T17S, R29E

© 2012 Drilling Info, Inc. All rights reserved. All data and information is provided "As Is" and subject to the DI subscription agreement.