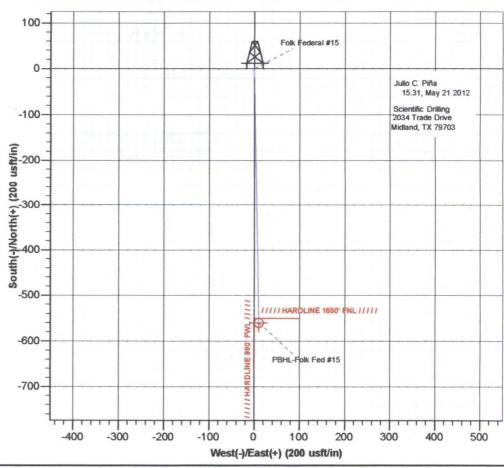

# **COG Operating LLC**

Eddy County, NM (NAN27 NME) Folk Federal #15

OH

Plan: Plan #1 - 7-7/8" Hole

SHL = 220' FSL & 990' FEL OF SECTION 8
BHL = 330' FNL & 980' FEL OF SECTION 17

Top of Paddock = 348' South of Surface & 7' East of Surface @ 3850' TVD

Site Position:

Well Position

💥 5 Folk Federal #15

670,229.40 usft

Latitude:

32° 50' 32.321 N

Мар

Easting:

574,396.70 usft

Longitude:

104° 5' 27.959 W

**Position Uncertainty:** 

Plan #1 - 7-7/8" Hole

178.89

7 31

Slot Radius:

10.80

0.00 PBHL-Folk Fed #15