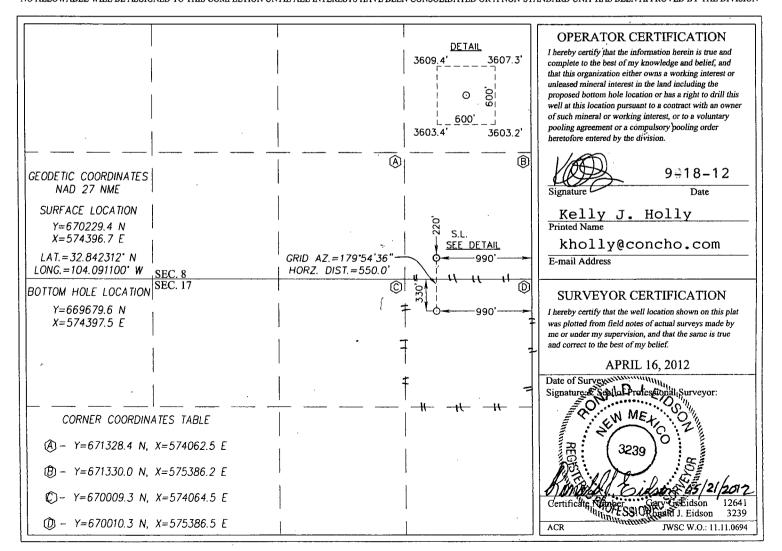

#### Non-Standard Location:

SHL: 220' FSL & 990' FEL Sec 8, T17S, R29E, Unit P Sec 17, T17S, R29E, Unit A

# This well had to be drilled at a non-standard location due to buried pipelines.

This well is to be completed in the Empire; Glorieta-Yeso, East (96610) formation. We won't know the exact perfs until we drill & log it, but it will be very similar to the Folk Federal #4 which was completed in October 2007 and is located 2310' FNL & 2110' FWL, Unit F in Sec 17, T17S, R29E.

#### WELL LOCATION AND ACREAGE DEDICATION PLAT

State of New Mexico

Energy, Minerals & Natural Resources Department

| API Number    | Pool Code |                           |             |
|---------------|-----------|---------------------------|-------------|
| 30-015-       | 96610     | Empire; Glorietà-Yeso, Ea | st          |
| Property Code |           | Property Name             | Well Number |
| 302495        | FOL       | 15                        |             |
| OGRID No.     |           | Elevation                 |             |
| 229137        | COG O     | 3605'                     |             |

#### Surface Location

| UL or lot No. | Section | Township | Range | Lot Idn | Feet from the | North/South line | Feet from the | East/West line | County |
|---------------|---------|----------|-------|---------|---------------|------------------|---------------|----------------|--------|
| P             | 8       | 17-S     | 29-E  |         | 220           | SOUTH            | 990           | EAST           | EDDY   |

#### Bottom Hole Location If Different From Surface

| UL or lot No.   | Section  | Township | Range           | Lot ldn | Feet from the | North/South line | Feet from the | East/West line | County |
|-----------------|----------|----------|-----------------|---------|---------------|------------------|---------------|----------------|--------|
| A               | 17       | 17-S     | 29-E            |         | 330           | NORTH            | 990           | EAST           | EDDY   |
| Dedicated Acres | Joint or | Infill   | Consolidation C | ode Ord | er No.        | <u> </u>         |               |                |        |
| 40              |          |          |                 |         |               |                  |               | ,              |        |

#### SECTION 8, TOWNSHIP 17 SOUTH, RANGE 29 EAST, N.M.P.M. **EDDY COUNTY NEW MEXICO** 600 3609.4' 3607.3' 0 **EXISTING** WELL PAD COG McCOY POLE 🌡 STATE #1 1-C 0.H. ELEC. LN. NORTHWEST F NORTHEAST PAD CORNER PAD CORNER 3606.8' 3605.1 FOLK FEDERAL #15 ELEV. 3605.6' LAT.=32.842312° N 130' LONG.=104.091100° W LEASE RE SOUTHEAST PAD CORNER SOUTHWEST COG BPL PAD CORNER NEW MEXICO BPL HOLLY BPL 3603.4 3603.2 600' 200 Feet 100 100 DIRECTIONS TO LOCATION Scale: 1"=100 FROM THE INTERSECTION OF U.S. HWY. #82 AND CO. RD. #211 (OLD LOCO RD.), GO NORTH ON CO. RD. #211 APPROX. 2.0 COG OPERATING, LLC MILES. TURN RIGHT AND GO EAST APPROX. 0.3 MILES TO THE McCOY STATE #1. THE LOCATION STAKE IS 110 FEET SOUTH OF THE EXISTING COG PUMPING UNIT. FOLK FEDERAL #15 WELL LOCATED 220 FEET FROM THE SOUTH LINE AND 990 FEET FROM THE EAST LINE OF SECTION 8, PROVIDING SURVEYING SERVICES TOWNSHIP 17 SOUTH, RANGE 29 EAST, N.M.P.M., SINCE 1946 EDDY COUNTY, NEW MEXICO JOHN WEST SURVEYING COMPANY Survey Date: 4/16/12 CAD Date: 5/4/12 412 N. DAL PASO Drawn By: ACR HOBBS, N.M. 88240 (575) 393-3117 www.jwsc.biz