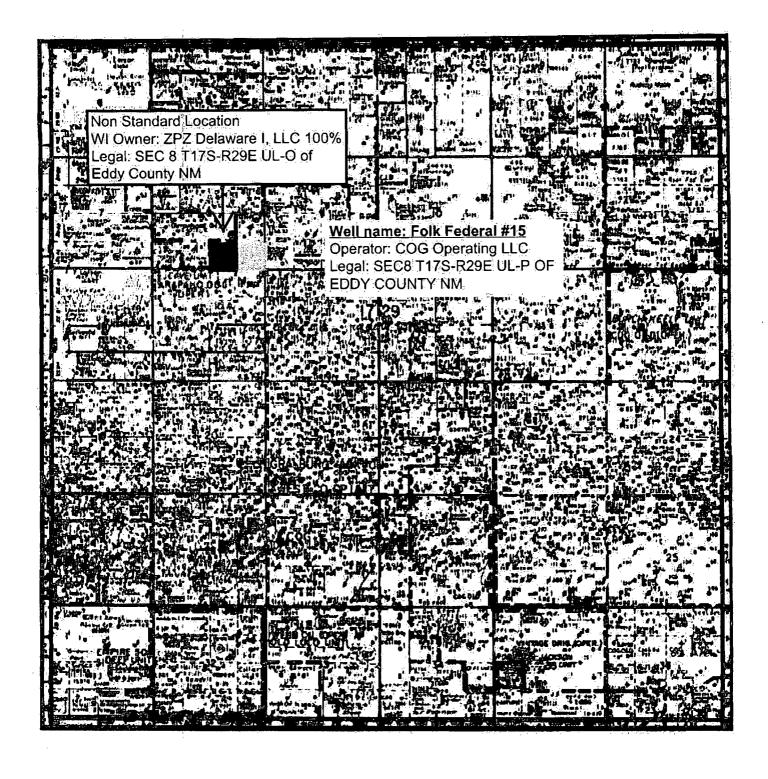

#### Non-Standard Location:

SHL: 220' FSL & 990' FEL Sec 8, T17S, R29E, Unit P Sec 17, T17S, R29E, Unit A

# This well had to be drilled at a non-standard location due to buried pipelines.

This well is to be completed in the Empire; Glorieta-Yeso, East (96610) formation. We won't know the exact perfs until we drill & log it, but it will be very similar to the Folk Federal #4 which was completed in October 2007 and is located 2310' FNL & 2110' FWL, Unit F in Sec 17, T17S, R29E.

#### Surface Location

| UL or lot No. | Section | Township | Range | Lot Idn | Feet from the | North/South line | Feet from the | East/West line | County |
|---------------|---------|----------|-------|---------|---------------|------------------|---------------|----------------|--------|
| P             | 8       | 17-S     | 29-E  |         | 220           | SOUTH            | 990           | EAST           | EDDY   |

#### Bottom Hole Location If Different From Surface

| UL or lot No.   | Section  | Township | Range           | Lot ldn | Feet from the | North/South line | Feet from the | East/West line | County |
|-----------------|----------|----------|-----------------|---------|---------------|------------------|---------------|----------------|--------|
| A               | 17       | 17-S     | 29-E            |         | 330           | NORTH            | 990           | EAST           | EDDY   |
| Dedicated Acres | Joint or | Infill   | Consolidation C | ode Ord | er No.        | <u> </u>         |               |                |        |
| 40              |          |          |                 |         |               |                  |               | ,              |        |

#### SECTION 8, TOWNSHIP 17 SOUTH, RANGE 29 EAST, N.M.P.M. **EDDY COUNTY NEW MEXICO** 600 3609.4' 3607.3' 0 **EXISTING** WELL PAD COG McCOY POLE 🌡 STATE #1 1-C 0.H. ELEC. LN. NORTHWEST F NORTHEAST PAD CORNER PAD CORNER 3606.8' 3605.1 FOLK FEDERAL #15 ELEV. 3605.6' LAT.=32.842312° N 130' LONG.=104.091100° W LEASE RE SOUTHEAST PAD CORNER SOUTHWEST COG BPL PAD CORNER NEW MEXICO BPL HOLLY BPL 3603.4 3603.2 600' 200 Feet 100 100 DIRECTIONS TO LOCATION Scale: 1"=100 FROM THE INTERSECTION OF U.S. HWY. #82 AND CO. RD. #211 (OLD LOCO RD.), GO NORTH ON CO. RD. #211 APPROX. 2.0 COG OPERATING, LLC MILES. TURN RIGHT AND GO EAST APPROX. 0.3 MILES TO THE McCOY STATE #1. THE LOCATION STAKE IS 110 FEET SOUTH OF THE EXISTING COG PUMPING UNIT. FOLK FEDERAL #15 WELL LOCATED 220 FEET FROM THE SOUTH LINE AND 990 FEET FROM THE EAST LINE OF SECTION 8, PROVIDING SURVEYING SERVICES TOWNSHIP 17 SOUTH, RANGE 29 EAST, N.M.P.M., SINCE 1946 EDDY COUNTY, NEW MEXICO JOHN WEST SURVEYING COMPANY Survey Date: 4/16/12 CAD Date: 5/4/12 412 N. DAL PASO Drawn By: ACR HOBBS, N.M. 88240 (575) 393-3117 www.jwsc.biz