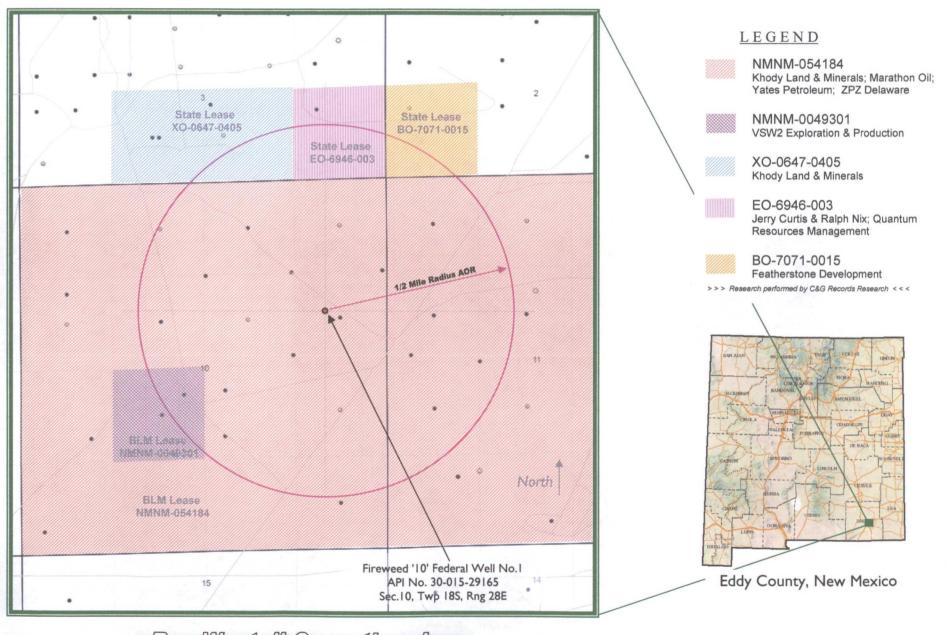

### Fireweed '10' Federal Well No.1 - Lessee / Operator Plat

(Attachment to NMOCD Form C-108, Application for Authority to Inject.)

Ray Westall Operating, Inc.

Form C-108 Item VI - Tabulation of AOR Wells

### **SURFACE OWNER**

U.S. DEPARTMENT OF INTERIOR - FedEx'd copy of application + BLM SWD Sundry Bureau of Land Management
Oil & Gas Division
620 E. Greene St.
Carlsbad, NM 88220

OFFSET OPERATOR and/or LESSEES (All notified via U.S. Postal Certified Mail)

#### BLM Lease NMNM-054184

KHODY LAND & MINERALS CO 210 Park Ave., Ste. 900 Oklahoma City, OK 73102-5606

MARATHON OIL CO P.O. Box 3128 Houston, TX 77253-3128

YATES PETROLEUM CORPORATION 105 South 4th St. Artesia, NM 88210

ZPZ DELAWARE I, LLC 2000 Post Oak Blvd., Ste. 100 Houston, TX 77056-4497

### BLM Lease NMNM-0049301

VSW2 EXPLORATION & PRODUCTION, LLC 2207 Fairway Drive Duncan, OK 73553

#### **State Lease BO-7071-0015**

FEATHERSTONE DEVELOPMENT CORP. 1717 W 2nd St. Roswell, NM 88201

#### State Lease EO-6946-003

JERRY CURTIS & RALPH NIX P.O. Box 617 Artesia, NM 88210

QUANTUM RESOURCES 1401 McKinney St., Ste. 2400 \ Houston, TX 77010

### State Lease XO-0647-0405

KHODY LAND & MINERALS CO 210 Park Ave., Ste. 900 Oklahoma City, OK 73102-5606