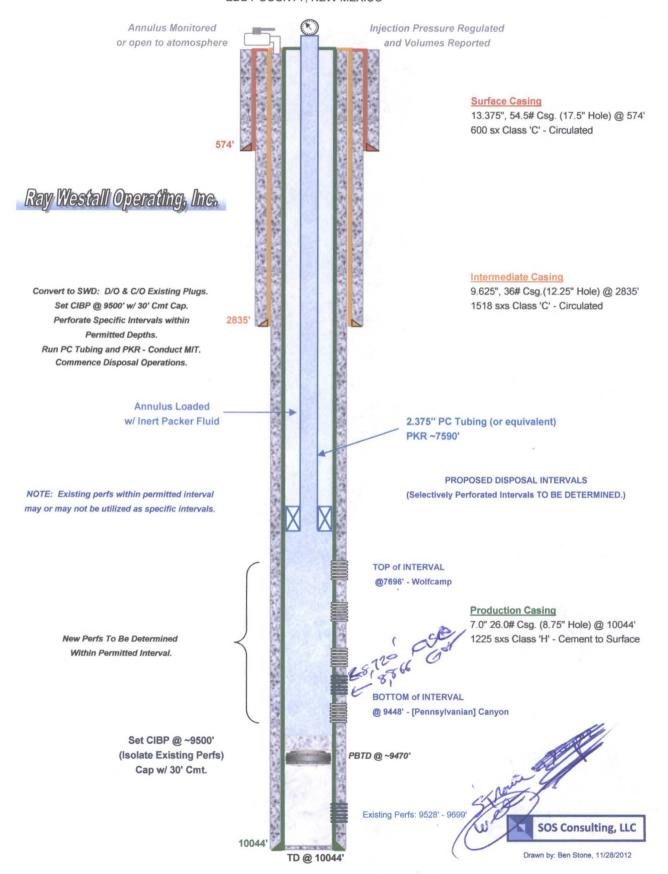

#### **CURRENT CONFIGURATION**

### WELL SCHEMATIC - PROPOSED Fireweed '10' Federal Well No.1

#### API 30-015-29165

1870' FNL & 860' FEL, SEC. 10-T18S-R28E EDDY COUNTY, NEW MEXICO Spud Date: 7/26/1999

| FROM TO HOURS 00:00 C5:00 5.00 05:00 06:00 1.00 06:00 18:00 12.00 18:00 00:00 6.01                                                    | SUB PHASE PROD PROD PROD PROD PROD           | OPERATIONS SUMMARY DRIG 10865-10874 1.8 DEG. WL SURVEY AT 10834 1.8 DEG. DRIG 10875-10899 TRIP FOR BIT NC. 11                                                                                            |
|---------------------------------------------------------------------------------------------------------------------------------------|----------------------------------------------|----------------------------------------------------------------------------------------------------------------------------------------------------------------------------------------------------------|
| FROM TO HOURS 00:00 07:00 7.00 07:00 07:30 0.50 07:30 15:00 7.50 15:00 15:30 0.50 15:30 00:00 8.50                                    | SUB PHASE P PROD P PROD P PROD P PROD P PROD | OPERATIONS SUMMARY TRIP FOR BIT LAY DOWN 12 JT. DP PU 12 4.5 DC WASH 40' TP BTM DRLG 10899- 10937 RIG SERVICE DRLG 10937-10995                                                                           |
| FROM TO HOURS<br>00:00 10:00 10:00<br>10:00 12:00 2:00<br>12:00 18:30 6:50<br>18:30 00:00 5:50                                        | P PROD                                       | OPERATIONS SUMMARY DRLG 10995-11062 CIRCULATE CONDITION HOLE TO LOG DROP TOTCO AND 2"RABBIT TOH RIG UP SCHLUMBERGER AND LOG                                                                              |
| FROM TO HOURS<br>00:00 08:30 8.50<br>06:30 12:00 3.50<br>12:00 13:00 1.00<br>13:00 16:00 3.00<br>16:00 22:30 6.50<br>22:30 00:00 1.50 | F PROD                                       | OPERATIONS SUMMARY LOGGING DUAL LATEROLOG MICRO-CFL\NGT, GAMMA RAY, COMPENSATED NEUTRON LITHO DENSITY/NGT MICRO-LOG, DIPOLE SONIC GAMMA RAY RIG DOWN LOGGER TIH CIRCULATE OUT GAS TOH TIH OPEN ENDED WOO |
| FROM TO HOURS<br>00:00 00:00 24.00                                                                                                    | SUB PHASE<br>P PROD                          | OPERATIONS SUMMARY                                                                                                                                                                                       |
| FROM TO HOURS 00:00 15:30 15.50 15:30 16:00 0.50 16:00 19:00 2.00 18:00 20:00 2.00 20:00 21:00 1.00                                   | P PROD                                       | LAY DOWN 16 JTS DP<br>WAIT ON DOWELL AND LD CREW                                                                                                                                                         |
| FROM TO HOURS<br>00:00 03:30 3.50<br>03:30 05:30 2.00<br>05:30 08:00 2.50<br>08:00 16:00 8.00                                         | SUB PHASE                                    | OPERATIONS SUMMARY LAY DOWN DP TIH W/ DC LAY DOWN DC NIPPLE DOWN BOP NIPPLE UP WELL HEAD CLEAN PITS RIG DOWN ROT FINAL REPORT RIG RELESED 1600 HR. 12-18-96                                              |

### C-108 ITEM XII – GEOLOGIC AFFIRMATION

We have examined available geologic and engineering data and have found no evidence of open faults or other hydrologic connection between the disposal interval and any underground sources of drinking water.

#### C-108 ITEM VIII – GEOLOGIC INFORMATION

The Wolfcamp formation is a mixed lithology system of interbedded carbonate and shale including considerable dolomite of medium to fine grains and minor sandstone. The formation thickness varies from about 400 to 500 feet of shales.

The [Pennsylvanian] Canyon formation consists of similarly mediumgrained carbonates, primarily dolomite and porous and permeable sandstone interbedded with shale and is generally 150 to 200 feet in thickness.

There is potential sources of drinking water in the overlying sands occurring at a depth from surface of up to 250 feet. (Note: there are no known domestic water wells within one mile of the proposed SWD well.) The upper part of the section on average consists of 200 ft of Holocene alluvial deposits of caliche, sand, gravel, and clay. Included in this interval are red sandstone and shale of the Chinle formation and Santa Rosa sandstone and similar deposits of the Dewey Lake formation. These formations are underlain by the Rustler and Salado formations.

There are no known sources of water <10,000 mg/l TDS which underlie the injection zones.