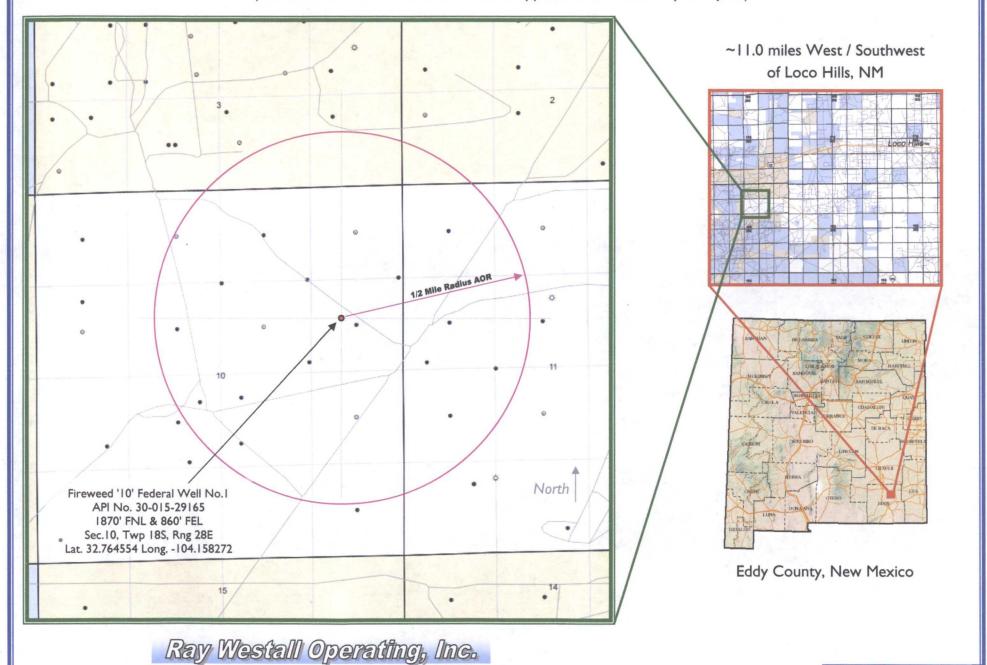

### Fireweed '10' Federal Well No.1 - Area of Review / Overview Map

(Attachment to NMOCD Form C-108, Application for Authority to Inject.)

#### API 30-015-29165

1870' FNL & 860' FEL, SEC. 10-T18S-R28E EDDY COUNTY, NEW MEXICO

Spud Date: 11/02/1996 P&A Date: 1/30/2003

Well plugged by Dominion Oklahoma Texas E&P P&A Marker <PLUGGING ITEMS LISTED LEFT> G.L. 3615.4' <PRE-P&A EXISTING ITEMS LISTED RIGHT> PLUGS: **Surface Casing** Shot Sqz Holes @ 50' 13.375", 54.5# csg. (17.5" Hole) @ 574' Saz & Circ. 600 sxs - Circulated to Surface 20 sx to Surface **Intermediate Casing** Shot Sqz Holes @ 634' 9.625", 36.0# csg. (12.25" Hole) @ 2835' Sqz w/75 sxs 1518 sxs - Circulated to Surface (Tag @ 480') <P&A SUBSEQUENT SUNDRY> 574 26 26 27 - C Oil Cons. N.M. DIV-Dis 1301 W. Grand eile Attempt Csg Cut @ 2759' **Unable to Pull** 104-54184 If Indian, Allemee or Tribe b Sqz w/75 sxs (Tag @ 2556') E. Well Name and No.
Fireweed 10 Federal 1

#### API 30-015-29165

1870' FNL & 860' FEL, SEC. 10-T18S-R28E EDDY COUNTY, NEW MEXICO Spud Date: 7/26/1999

| FROM TO HOURS 00:00 C5:00 5.00 05:00 06:00 1.00 06:00 18:00 12.00 18:00 00:00 6.01                                                    | SUB PHASE PROD PROD PROD PROD PROD           | OPERATIONS SUMMARY DRIG 10865-10874 1.8 DEG. WL SURVEY AT 10834 1.8 DEG. DRIG 10875-10899 TRIP FOR BIT NC. 11                                                                                            |
|---------------------------------------------------------------------------------------------------------------------------------------|----------------------------------------------|----------------------------------------------------------------------------------------------------------------------------------------------------------------------------------------------------------|
| FROM TO HOURS 00:00 07:00 7.00 07:00 07:30 0.50 07:30 15:00 7.50 15:00 15:30 0.50 15:30 00:00 8.50                                    | SUB PHASE P PROD P PROD P PROD P PROD P PROD | OPERATIONS SUMMARY TRIP FOR BIT LAY DOWN 12 JT. DP PU 12 4.5 DC WASH 40' TP BTM DRLG 10899- 10937 RIG SERVICE DRLG 10937-10995                                                                           |
| FROM TO HOURS<br>00:00 10:00 10:00<br>10:00 12:00 2:00<br>12:00 18:30 6:50<br>18:30 00:00 5:50                                        | P PROD                                       | OPERATIONS SUMMARY DRLG 10995-11062 CIRCULATE CONDITION HOLE TO LOG DROP TOTCO AND 2"RABBIT TOH RIG UP SCHLUMBERGER AND LOG                                                                              |
| FROM TO HOURS<br>00:00 08:30 8.50<br>06:30 12:00 3.50<br>12:00 13:00 1.00<br>13:00 16:00 3.00<br>16:00 22:30 6.50<br>22:30 00:00 1.50 | F PROD                                       | OPERATIONS SUMMARY LOGGING DUAL LATEROLOG MICRO-CFL\NGT, GAMMA RAY, COMPENSATED NEUTRON LITHO DENSITY/NGT MICRO-LOG, DIPOLE SONIC GAMMA RAY RIG DOWN LOGGER TIH CIRCULATE OUT GAS TOH TIH OPEN ENDED WOO |
| FROM TO HOURS<br>00:00 00:00 24.00                                                                                                    | SUB PHASE<br>P PROD                          | OPERATIONS SUMMARY                                                                                                                                                                                       |
| FROM TO HOURS 00:00 15:30 15.50 15:30 16:00 0.50 16:00 19:00 2.00 18:00 20:00 2.00 20:00 21:00 1.00                                   | P PROD                                       | LAY DOWN 16 JTS DP<br>WAIT ON DOWELL AND LD CREW                                                                                                                                                         |
| FROM TO HOURS<br>00:00 03:30 3.50<br>03:30 05:30 2.00<br>05:30 08:00 2.50<br>08:00 16:00 8.00                                         | SUB PHASE                                    | OPERATIONS SUMMARY LAY DOWN DP TIH W/ DC LAY DOWN DC NIPPLE DOWN BOP NIPPLE UP WELL HEAD CLEAN PITS RIG DOWN ROT FINAL REPORT RIG RELESED 1600 HR. 12-18-96                                              |