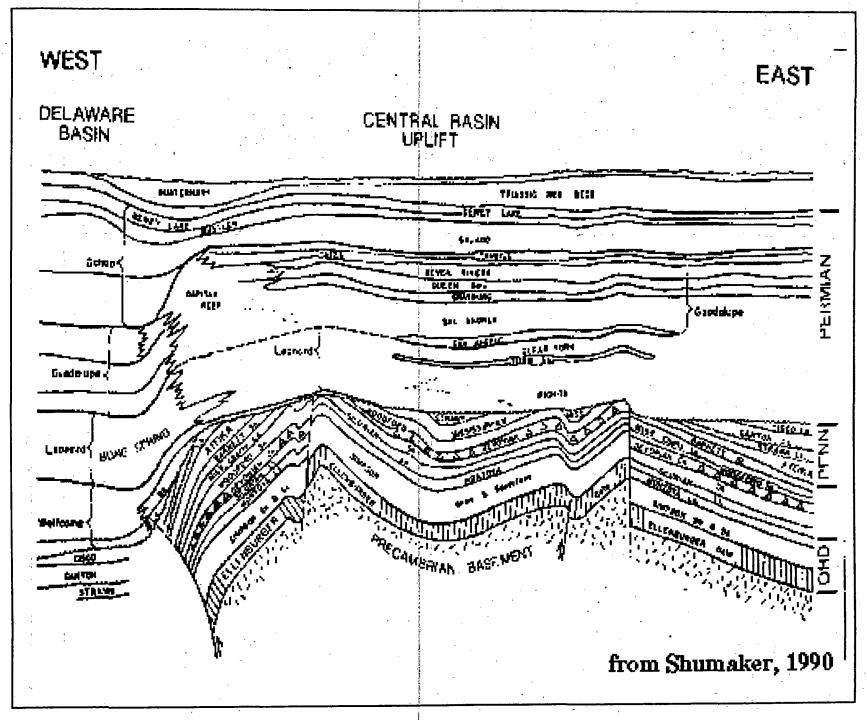

L.C.

Please be advised that should operations result in pollution of surface water, ground water or the environment, approval of this request does not relieve R360 Artesia, L.L.C of liability. In addition, approval of this request requires R360 Artesia, L.L.C to comply with all applicable governmental authority's rules and regulations.

If there are any questions regarding this matter, please do not hesitate to contact Mr. Brad A. Jones of the OCD staff at (505) 476-3487 or <u>brad.a.jones@state.nm.us</u>.

Sincerely,

Gabrielle A. Gerholt

Assistant General Counsel

GVG/baj

Enclosure: Copy of Surety Bond # SUR0001682 (total amount \$93,420.00)

cc:

OCD District I Office, Hobbs

Artesia Aeration, LLC, PO Box 248, Artesia NM 88210





Geologic Cross Section (generalized Permian Basin)



Vacuum Field, Lea County, New Mexico

| ЕПА       | PERIOD  | EPOCH       |          | FORMATION         |      | PRODUCED<br>OIL O<br>GAS OF | LITHOLOGY<br>(Bridges State 95)                         | INTERVAL<br>THICKNESS | FORMATION<br>TOPS<br>(Bridges State 95) |
|-----------|---------|-------------|----------|-------------------|------|-----------------------------|---------------------------------------------------------|-----------------------|-----------------------------------------|
|           |         |             |          | Dewey Lake        |      |                             | Redbeds / szłydnie                                      | 1 W                   | 1527 (+2485)                            |
|           |         | Orthoan     | ,        | Auster            |