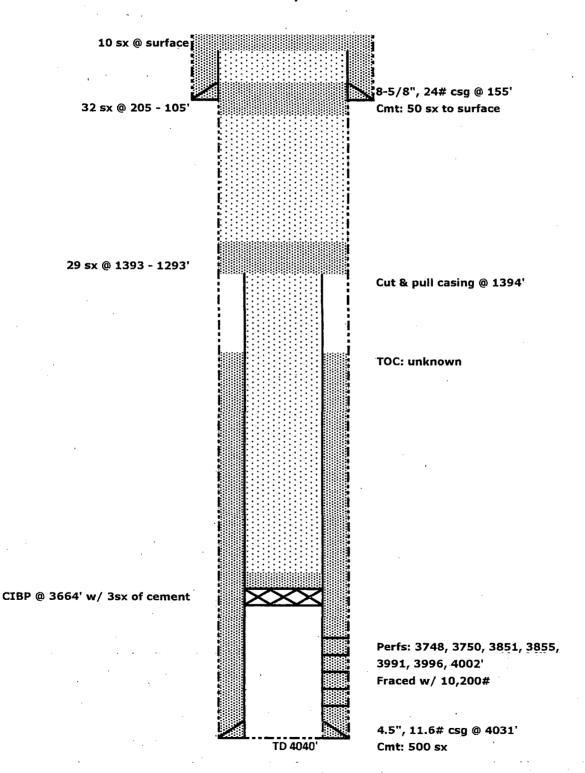

### MITCHELL #3X (or 3Y)

30-025-20541 1720 FSL 400 FWL SECTION 5, T-17-S, R-32-E LEA COUNTY, NEW MEXICO P&A JULY, 1969