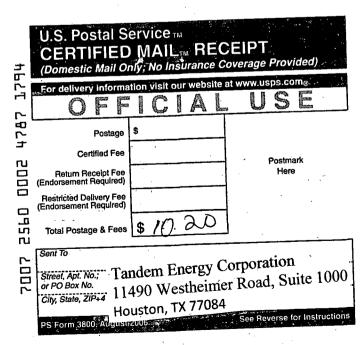

Township 17 South, Range 32 East, Lea County, New Mexico

Dear Mr. Ezeanyim:

Larson & Associates, Inc., on behalf of R360 Permian Basin LLC (R360), submits the enclosed application to permit, construct and operate a commercial salt water disposal (SWD) well. The well will be located 232 feet FNL and 288 feet FEL in Unit A (NE/4, NE/4) Section 7, Township 17 South and Range 32 East in Lea County, New Mexico. The well will be located on property owned by R360 and will reinject produced and frac water into the Wolfcamp between 8,820' and 10,000'. Notification and a copy of the permit application has been submitted to the NMOCD District 1 office in Hobbs, New Mexico and offset oil & gas lease owners within the area of review (AOR). The offset oil & gas lease owners include Alamo Permian, LLC, Cimarex Energy Co., COG Operating, LLC, Conoco Inc., Hudson Oil Company of Texas, Linn Operating, Inc., Mack Energy Corp. and Tandem Energy Corporation. Please contact Joe B. Rodriguez with R360 at (210) 275-0839 or myself if you have questions. Sincerely,