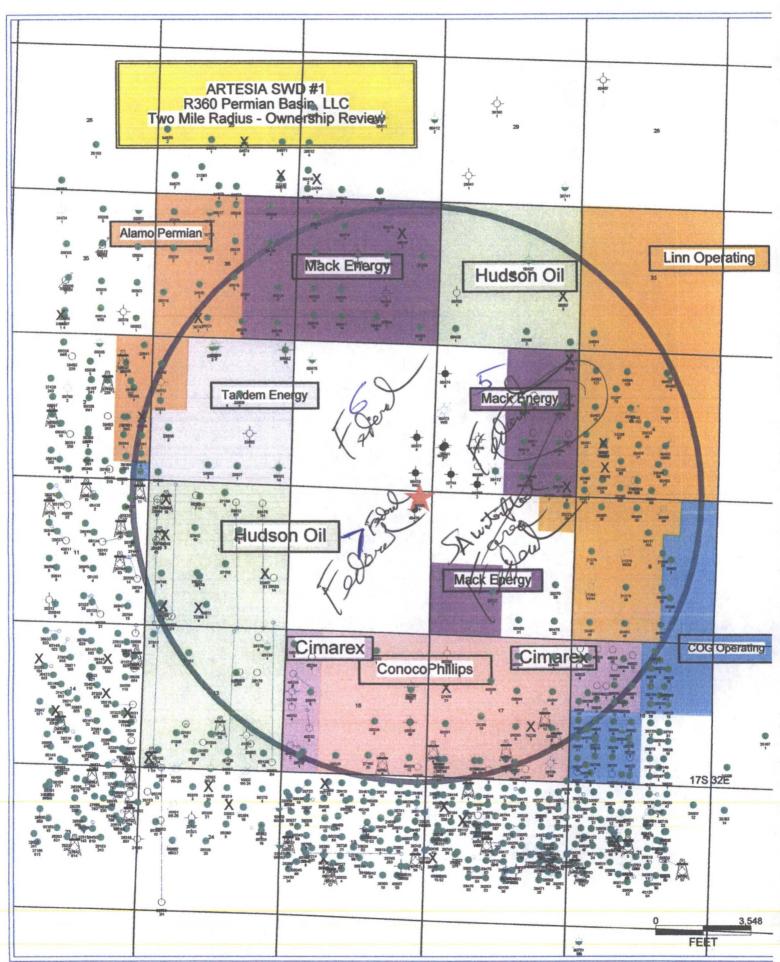

Township 17 South, Range 32 East, Lea County, New Mexico

Dear Mr. Ezeanyim:

Larson & Associates, Inc., on behalf of R360 Permian Basin LLC (R360), submits the enclosed application to permit, construct and operate a commercial salt water disposal (SWD) well. The well will be located 232 feet FNL and 288 feet FEL in Unit A (NE/4, NE/4) Section 7, Township 17 South and Range 32 East in Lea County, New Mexico. The well will be located on property owned by R360 and will reinject produced and frac water into the Wolfcamp between 8,820' and 10,000'. Notification and a copy of the permit application has been submitted to the NMOCD District 1 office in Hobbs, New Mexico and offset oil & gas lease owners within the area of review (AOR). The offset oil & gas lease owners include Alamo Permian, LLC, Cimarex Energy Co., COG Operating, LLC, Conoco Inc., Hudson Oil Company of Texas, Linn Operating, Inc., Mack Energy Corp. and Tandem Energy Corporation. Please contact Joe B. Rodriguez with R360 at (210) 275-0839 or myself if you have questions. Sincerely,

#### **ATTACHMENT V**

Well and Lease Maps

#### TABLE OF WELLS WITHIN TWO MILES OF PROPOSED R360'S ARTESIA SWD #1

| IADEL OF              | AAFFED AAILINIA LAAO IANFED OL     | I NOI OSED NSOUS AN     | LESIM          | VVV D 111 |                    |
|-----------------------|------------------------------------|-------------------------|----------------|-----------|--------------------|
| API#                  | Operator                           | Lease                   | Well#          | County    | Legal              |
| 30-015-05019          | ALAMO PERMIAN RESOURCES, LLC       | CONSTATE                | 3              | EDDY      | S:36, T:16S, R:31E |
| 30-015-05021          | ALAMO PERMIAN RESOURCES, LLC       | HUSTATE                 | 1              | EDDY      | S:36, T:16S, R:31E |
| 30-015-05014          | MACK ENERGY CORP                   | ROBINSON UNIT           | 9              | EDDY .    | S:36, T:16S, R:31E |
| 30-015-05033          | ALAMO PERMIAN RESOURCES, LLC       | HONDO K FEDERAL         | 1              | EDDY      | S:1, T:17S, R:31E  |
| 30-015-23927          | TANDEM ENERGY CORPORATION          | ARCO FEDERAL            | 1              | EDDY      | S:1, T:17S, R:31E  |
| 30-015-23928          | TANDEM ENERGY CORPORATION          | ARCO FEDERAL            | 2              | EDDY      | S:1, T:17S, R:31E  |
| 30-015-23556          | TANDEM ENERGY CORPORATION          | VOLA FEDERAL            | 1              | EDDY      | S:1, T:17S, R:31E  |
| 30-015-23835          | TANDEM ENERGY CORPORATION          | VOLA FEDERAL            | 2 ·            | EDDY      | S:1, T:17S, R:31E  |
| 30-015-24050          | TANDEM ENERGY CORPORATION          | VOLA FEDERAL            | 3              | EDDY      | S:1, T:17S, R:31E  |
| 30-015-22981          | ALAMO PERMIAN RESOURCES, LLC       | STATE BGK               | 3              | EDDY      | S:2, T:17S, R:31E  |
| 30-015-23375          | ALAMO PERMIAN RESOURCES, LLC       | STATE BGK               | 4              | EDDY      | S:2, T:17S, R:31E  |
| 30-015-38367          | COG OPERATING LLC                  | TEX-MACK                | 214            | EDDY      | S:2, T:17S, R:31E  |
|                       |                                    |                         |                |           | <b>,</b> ,         |
| 30-015-34746          | HUDSON OIL COMPANY OF TEXAS        | PUCKETT NORTH           | 1              | EDDY      | S:12, T:17S, R:31E |
| 30-0 <b>15-</b> 36632 | HUDSON OIL COMPANY OF TEXAS        | PUCKETT NORTH           | 2              | EDDY .    | S:12, T:17S, R:31E |
| 30-015-36633          | HUDSON OIL COMPANY OF TEXAS        | PUCKETT NORTH           | 3              | EDDY      | S:12, T:17S, R:31E |
| 30-015-37158          | HUDSON OIL COMPANY OF TEXAS        | PUCKETT NORTH           | 4              | . EDDY    | S:12, T:17S, R:31E |
| 30-015-37159          | <b>HUDSON OIL COMPANY OF TEXAS</b> | PUCKETT NORTH           | 5              | EDDY      | S:12, T:17S, R:31E |
| 30-015-37160          | HUDSON OIL COMPANY OF TEXAS        | PUCKETT NORTH           | 6 <sup>"</sup> | EDDY · *  | S:12, T:17S, R:31E |
| 30-015-37947          | HUDSON OIL COMPANY OF TEXAS        | PUCKETT NORTH           | 8              | EDDY      | S:12, T:17S, R:31E |
| 30-015-37912          | HUDSON OIL COMPANY OF TEXAS        | PUCKETT NORTH           | 10             | EDDY      | S:12, T:17S, R:31E |
| 30-015-32008          | HUDSON OIL COMPANY OF TEXAS        | PUCKETT B               | 37             | EDDY      | S:13, T:17S, R:31E |
| 30-015-37161          | <b>HUDSON OIL COMPANY OF TEXAS</b> | PUCKETT NORTH           | 7              | EDDY      | S:13, T:17S, R:31E |
| <br>/                 |                                    | •                       |                |           | , ,                |
| 30-025-00416          | MACK ENERGY CORP                   | ROBINSON UNIT           | 5              | LEA       | S:31, T:16S, R:32E |
| 30-025-00419          | MACK ENERGY CORP                   | ROBINSON UNIT           | 13             | LEA       | S:31, T:16S, R:32E |
| 30-025-00425          | MACK ENERGY CORP                   | ROBINSON UNIT           | 16             | LEA       | S:31, T:16S, R:32E |
|                       |                                    |                         |                |           |                    |
| 30-025-34763          | HUDSON OIL COMPANY OF TEXAS        | INDIAN TANK             | 1              | LEA       | S:32, T:16S, R:32E |
| 30-025-35096          | HUDSON OIL COMPANY OF TEXAS        | INDIAN TANK             | 2              | LEA       | S:32, T:16S, R:32E |
| 30-025-34984          | LINN OPERATING, INC.               | CASWELL                 | 1              | LEA       | S:33, T:16S, R:32E |
| 30-025-33033          | LINN OPERATING, INC.               | MALIAMAR GRAYBURG UNIT  | 86             | LEA       | S:4, T:17S, R:32E  |
| 30-025-33207          | LINN OPERATING, INC.               | MALIAMAR GRAYBURG UNIT  | 79             | LEA       | S:4, T:17S, R:32E  |
| 30-025-33208          | LINN OPERATING, INC.               | MALIAMAR GRAYBURG UNIT  | 87             | LEA       | S:4, T:17S, R:32E  |
| 30-025-33298          | LINN OPERATING, INC.               | MALIAMAR GRAYBURG UNIT  | 100            | LEA       | S:4, T:175, R:32E  |
| 30-025-33365          | LINN OPERATING, INC.               | MALIAMAR GRAYBURG UNIT  | 88             | LEA       | S:4, T:17S, R:32E  |
| 30-025-33373          | LINN OPERATING, INC.               | MALIAMAR GRAYBURG UNIT  | 101            | LEA       | S:4, T:17S, R:32E  |
| 30-025-33381          | LINN OPERATING, INC.               | MALIAMAR GRAYBURG UNIT  | 99             | · LEA     | S:4, T:17S, R:32E  |
| 30-025-34063          | LINN OPERATING, INC.               | MALIAMAR GRAYBURG UNIT  | 127            | LEA       | S:4, T:17S, R:32E  |
| 30-025-34064          | LINN OPERATING, INC.               | MALIAMAR GRAYBURG UNIT  | 128            | LEA       | S:4, T:17S, R:32E  |
| 30-025-39495          | MACK ENERGY CORP                   | GRACE MICHELL B FEDERAL | 8              | LEA       | S:5, T:17S, R:32E  |
| 30-025-00469          | MACK ENERGY CORP                   | GRACE MITCHELL B        | · 4            | LEA       | S:5, T:17S, R:32E  |
| 30-025-00470          | MACK ENERGY CORP                   | GRACE MITCHELL B        | 5              | LEÃ       | S:5, T:17S, R:32E  |
| 30-025-20250          | MACK ENERGY CORP                   | GRACE MITCHELL B        | 7              | LEA       | S:5, T:17S, R:32E  |
| 30-025-00468          | MACK ENERGY CORP                   |                         | 3              | LEA       | S:5, T:17S, R:32E  |
| 20 025 20222          | LIAIN ODEDATING ING                | MANIANAD CDAVDUDO HALT  | 20             | 1 F A     | C.O. T.476 P.225   |
| 30-025-20223          | LINN OPERATING, INC.               | MALIAMAR GRAYBURG UNIT  | 29             | LEA       | S:8, T:17S, R:32E  |
| 30-025-39527          | MACK ENERGY CORP                   | PINTAIL FEDERAL         | 1              | LEA       | S:8, T:17S, R:32E  |
|                       |                                    |                         |                |           |                    |

#### TABLE OF WELLS WITHIN TWO MILES OF PROPOSED R360'S ARTESIA SWD #1

| API#         | Operator                       | Lease                  | Well# | County | Legal              |
|--------------|--------------------------------|------------------------|-------|--------|--------------------|
| 30-025-39399 | COG OPERATING LLC              | TAYLOR D               | 2     | LEA    | S:9, T:17S, R:32E  |
| 30-025-39400 | COG OPERATING LLC              | TAYLOR D               | 3     | LEA    | S:9, T:17S, R:32E  |
| 30-025-21379 | LINN OPERATING, INC.           | MALIAMAR GRAYBURG UNIT | 43    | LEA    | S:9, T:17S, R:32E  |
| 30-025-00487 | LINN OPERATING, INC.           | MALIAMAR GRAYBURG UNIT | 45    | LEA    | S:9, T:17S, R:32E  |
| 30-025-00481 | LINN OPERATING, INC.           | MALIAMAR GRAYBURG UNIT | 47    | LEA    | S:9, T:17S, R:32E  |
| 30-025-34117 | LINN OPERATING, INC.           | MALIAMAR GRAYBURG UNIT | 103   | LEA    | S:9, T:17S, R:32E  |
|              |                                |                        |       |        |                    |
| 30-025-00580 | CONOCOPHILLIPS COMPANY         | MCA UNIT               | 5     | LEA    | S:16, T:17S, R:32E |
| 30-025-38620 | COG OPERATING LLC              | LEAKER CC STATE        | 11    | LEA    | S:16, T:17S, R:32E |
| 30-025-38621 | COG OPERATING LLC              | EDWARD STATE           | 5 .   | LEA    | S:16, T:17S, R:32E |
| 30-025-39934 | CIMAREX ENERGY CO. OF COLORADO | JG STATE               | 6     | LEA    | S:16, T:17S, R:32E |
| 30-025-39935 | CIMAREX ENERGY CO. OF COLORADO | JG STATE               | 、7    | LEA    | S:16, T:17S, R:32E |
| 30-025-39938 | CIMAREX ENERGY CO. OF COLORADO | JG STATE               | 24    | LEA    | S:16, T:175, R:32E |
| 30-025-00598 | CONOCOPHILLIPS COMPANY         | MCA UNIT               | 8     | LEA    | S:17, T:17S, R:32E |
| 30-025-39974 | CIMAREX ENERGY CO. OF COLORADO | HT FEDERAL             | 1     | LEA    | S:18, T:17S, R:32E |
| 30-025-39975 | CIMAREX ENERGY CO. OF COLORADO | HT FEDERAL             | 5     | LEA    | S:18, T:17S, R:32E |
| 30-025-39976 | CIMAREX ENERGY CO. OF COLORADO | HT FEDERAL             | 8     | LEA    | S:18, T:17S, R:32E |
| 30-025-27165 | CONOCOPHILLIPS COMPANY         | MITCHELL B             | 20    | LEA    | S:18, T:17S, R:32E |

#### R360 PERMIAN BASIN, LLC ARTESIA SWD #1 1/2 MILE WELL REVIEW

| API          | LEASE NAME    | WELL       |          | LOCATION |             | DATE<br>DRILLED | TD   | COMPLETION   | STATUŚ | COMMENTS      |
|--------------|---------------|------------|----------|----------|-------------|-----------------|------|--------------|--------|---------------|
| 30-025-00400 | Mitcheil      | 2          | 330 FSL  | 1650 FWL | 5 17-S 32-E | Aug-59          | 4124 | 3777-3850 OH | P&A    | POOR RECORDS  |
| 30-025-00471 | Mitchell      | 3          | 1650 FSL | 330 FWL  | 5 17-S 32-E | Dec-48          | 4007 | 3775-4007 OH | P&A    | Apr-64        |
| 30-025-00476 | Mitchell      | 2          | 660 FSL  | 660 FEL  | 6.17-S 32-E | May-40          | 3974 | 3715-3974 OH | P&A    | Jul-69        |
| 30-025-00477 |               |            | 1980 FSL | 660 FEL  | 6 17-S 32-E | ·               |      |              | Р&А    | NO RECORDS    |
| 30-025-00478 | Mitchell      | 8          | 650 FNL  | 690 FEL  | 7 17-S 32-E | Jan-42          | 3981 | 3570-3981 OH | P&A    | Jul-69        |
| 30-025-12744 | Mitchell      | <b>.1</b>  | 250 FSL  | 250 FWL  | 5 17-S 32-E | Jul-27          | 4230 | 2785-4230 OH | P&A    | Jul-69        |
| 30-025-20541 | Mitchell      | 3X (or 3Y) | 1720 FSL | 400 FWL  | 5 17-S 32-E | Feb-64          | 4040 | 3748-4002    | P&A    | Nov-69        |
| 30-025-38357 | Duck Federal* | Ż          |          |          |             |                 |      |              |        | never drilled |
| 30-025-40226 | Duck Federal* | 2          |          |          |             |                 |      |              |        | never drilled |