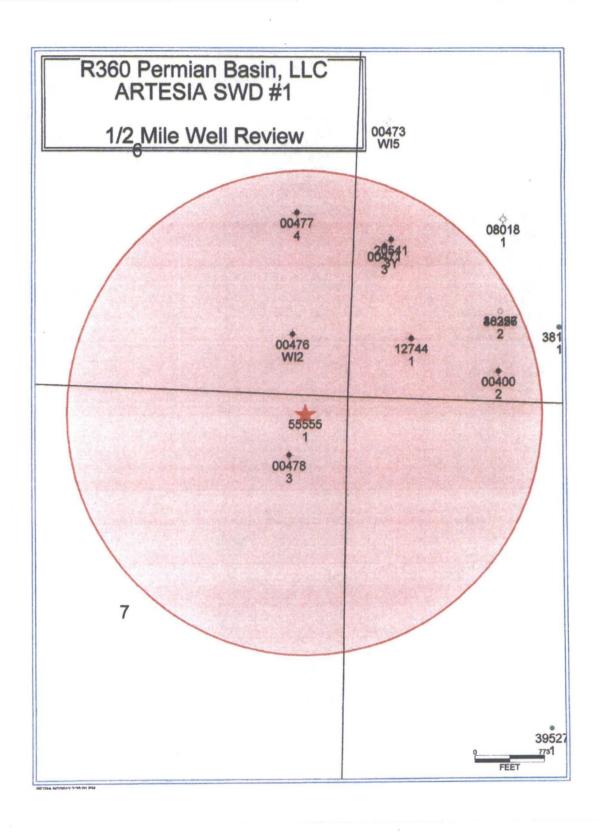

#### R360 PERMIAN BASIN, LLC ARTESIA SWD #1 1/2 MILE WELL REVIEW

| API          | LEASE NAME    | WELL       |          | LOCATION |             | DATE<br>DRILLED | TD   | COMPLETION   | STATUŚ | COMMENTS      |
|--------------|---------------|------------|----------|----------|-------------|-----------------|------|--------------|--------|---------------|
| 30-025-00400 | Mitcheil      | 2          | 330 FSL  | 1650 FWL | 5 17-S 32-E | Aug-59          | 4124 | 3777-3850 OH | P&A    | POOR RECORDS  |
| 30-025-00471 | Mitchell      | 3          | 1650 FSL | 330 FWL  | 5 17-S 32-E | Dec-48          | 4007 | 3775-4007 OH | P&A    | Apr-64        |
| 30-025-00476 | Mitchell      | 2          | 660 FSL  | 660 FEL  | 6.17-S 32-E | May-40          | 3974 | 3715-3974 OH | P&A    | Jul-69        |
| 30-025-00477 |               |            | 1980 FSL | 660 FEL  | 6 17-S 32-E | ·               |      |              | Р&А    | NO RECORDS    |
| 30-025-00478 | Mitchell      | 8          | 650 FNL  | 690 FEL  | 7 17-S 32-E | Jan-42          | 3981 | 3570-3981 OH | P&A    | Jul-69        |
| 30-025-12744 | Mitchell      | <b>.1</b>  | 250 FSL  | 250 FWL  | 5 17-S 32-E | Jul-27          | 4230 | 2785-4230 OH | P&A    | Jul-69        |
| 30-025-20541 | Mitchell      | 3X (or 3Y) | 1720 FSL | 400 FWL  | 5 17-S 32-E | Feb-64          | 4040 | 3748-4002    | P&A    | Nov-69        |
| 30-025-38357 | Duck Federal* | Ż          |          |          |             |                 |      |              |        | never drilled |
| 30-025-40226 | Duck Federal* | 2          |          |          |             |                 |      |              |        | never drilled |