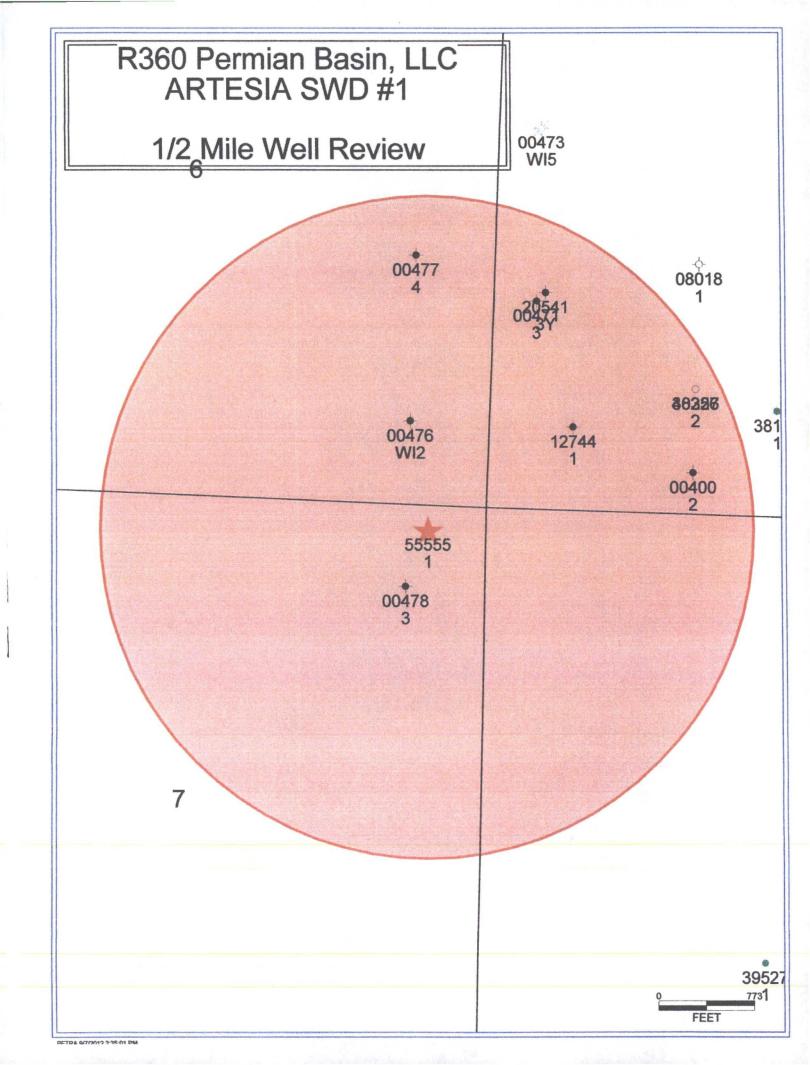

#### <u>APPLICATION FOR AUTHORIZATION TO INJECT</u>

| I.     | PURPOSE: Secondary Recovery Pressure Maintenance X Disposal Storage Application qualifies for administrative approval? Yes No                                                                                                                                                                                                                                                                                                                                                                                                                                                                                                                                   |
|--------|-----------------------------------------------------------------------------------------------------------------------------------------------------------------------------------------------------------------------------------------------------------------------------------------------------------------------------------------------------------------------------------------------------------------------------------------------------------------------------------------------------------------------------------------------------------------------------------------------------------------------------------------------------------------|
| II.    | OPERATOR: R360 Permian Basin, LLC                                                                                                                                                                                                                                                                                                                                                                                                                                                                                                                                                                                                                               |
|        | ADDRESS: 16945 Northchase drive, Suite 2200, Houston, Texas 77060                                                                                                                                                                                                                                                                                                                                                                                                                                                                                                                                                                                               |
|        | CONTACT PARTY: Joe B. Rodriguez PHONE: (210) 275=0839                                                                                                                                                                                                                                                                                                                                                                                                                                                                                                                                                                                                           |
| Ш.     | WELL DATA: Complete the data required on the reverse side of this form for each well proposed for injection.  Additional sheets may be attached if necessary.                                                                                                                                                                                                                                                                                                                                                                                                                                                                                                   |
| IV.    | Is this an expansion of an existing project?  Yes X No  If yes, give the Division order number authorizing the project:                                                                                                                                                                                                                                                                                                                                                                                                                                                                                                                                         |
| ٧.     | Attach a map that identifies all wells and leases within two miles of any proposed injection well with a one-half mile radius circle drawn around each proposed injection well. This circle identifies the well's area of review.                                                                                                                                                                                                                                                                                                                                                                                                                               |
| VI.    | Attach a tabulation of data on all wells of public record within the area of review which penetrate the proposed injection zone. Such data shall include a description of each well's type, construction, date drilled, location, depth, record of completion, and a schematic of any plugged well illustrating all plugging detail.                                                                                                                                                                                                                                                                                                                            |
| VII.   | Attach data on the proposed operation, including:                                                                                                                                                                                                                                                                                                                                                                                                                                                                                                                                                                                                               |
|        | <ol> <li>Proposed average and maximum daily rate and volume of fluids to be injected;</li> <li>Whether the system is open or closed;</li> <li>Proposed average and maximum injection pressure;</li> <li>Sources and an appropriate analysis of injection fluid and compatibility with the receiving formation if other than reinjected produced water; and,</li> <li>If injection is for disposal purposes into a zone not productive of oil or gas at or within one mile of the proposed well, attach a chemical analysis of the disposal zone formation water (may be measured or inferred from existing literature, studies, nearby wells, etc.).</li> </ol> |
| *VIII. | Attach appropriate geologic data on the injection zone including appropriate lithologic detail, geologic name, thickness, and depth Give the geologic name, and depth to bottom of all underground sources of drinking water (aquifers containing waters with total dissolved solids concentrations of 10,000 mg/l or less) overlying the proposed injection zone as well as any such sources known to be immediately underlying the injection interval.                                                                                                                                                                                                        |
| IX.    | Describe the proposed stimulation program, if any.                                                                                                                                                                                                                                                                                                                                                                                                                                                                                                                                                                                                              |
| *X.    | Attach appropriate logging and test data on the well. (If well logs have been filed with the Division, they need not be resubmitted)                                                                                                                                                                                                                                                                                                                                                                                                                                                                                                                            |
| *XI.   | Attach a chemical analysis of fresh water from two or more fresh water wells (if available and producing) within one mile of any injection or disposal well showing location of wells and dates samples were taken.                                                                                                                                                                                                                                                                                                                                                                                                                                             |
| XII.   | Applicants for disposal wells must make an affirmative statement that they have examined available geologic and engineering data and find no evidence of open faults or any other hydrologic connection between the disposal zone and any underground sources of drinking water.                                                                                                                                                                                                                                                                                                                                                                                |
| XIII.  | Applicants must complete the "Proof of Notice" section on the reverse side of this form.                                                                                                                                                                                                                                                                                                                                                                                                                                                                                                                                                                        |
| XIV.   | Certification: I hereby certify that the information submitted with this application is true and correct to the best of my knowledge and belief.                                                                                                                                                                                                                                                                                                                                                                                                                                                                                                                |
|        | NAME: Joe B. Rodriguez 7 TITLE: Director Reg Affairs & Development                                                                                                                                                                                                                                                                                                                                                                                                                                                                                                                                                                                              |
|        | SIGNATURE: DATE: September 5, 2012                                                                                                                                                                                                                                                                                                                                                                                                                                                                                                                                                                                                                              |
| *      | E-MAIL ADDRESS jrodriguez@r360es.com  If the information required under Sections VI, VIII, X, and XI above has been previously submitted, it need not be resubmitted.  Please show the date and circumstances of the earlier submittal:                                                                                                                                                                                                                                                                                                                                                                                                                         |
|        |                                                                                                                                                                                                                                                                                                                                                                                                                                                                                                                                                                                                                                                                 |

#### **ATTACHMENT V**

Well and Lease Maps

#### R360 PERMIAN BASIN, LLC ARTESIA SWD #1 1/2 MILE WELL REVIEW

| API          | LEASE NAME    | WELL       |          | LOCATION |             | DATE<br>DRILLED | TD   | COMPLETION   | STATUŚ | COMMENTS      |
|--------------|---------------|------------|----------|----------|-------------|-----------------|------|--------------|--------|---------------|
| 30-025-00400 | Mitcheil      | 2          | 330 FSL  | 1650 FWL | 5 17-S 32-E | Aug-59          | 4124 | 3777-3850 OH | P&A    | POOR RECORDS  |
| 30-025-00471 | Mitchell      | 3          | 1650 FSL | 330 FWL  | 5 17-S 32-E | Dec-48          | 4007 | 3775-4007 OH | P&A    | Apr-64        |
| 30-025-00476 | Mitchell      | 2          | 660 FSL  | 660 FEL  | 6.17-S 32-E | May-40          | 3974 | 3715-3974 OH | P&A    | Jul-69        |
| 30-025-00477 |               |            | 1980 FSL | 660 FEL  | 6 17-S 32-E | ·               |      |              | Р&А    | NO RECORDS    |
| 30-025-00478 | Mitchell      | 8          | 650 FNL  | 690 FEL  | 7 17-S 32-E | Jan-42          | 3981 | 3570-3981 OH | P&A    | Jul-69        |
| 30-025-12744 | Mitchell      | <b>.1</b>  | 250 FSL  | 250 FWL  | 5 17-S 32-E | Jul-27          | 4230 | 2785-4230 OH | P&A    | Jul-69        |
| 30-025-20541 | Mitchell      | 3X (or 3Y) | 1720 FSL | 400 FWL  | 5 17-S 32-E | Feb-64          | 4040 | 3748-4002    | P&A    | Nov-69        |
| 30-025-38357 | Duck Federal* | Ż          |          |          |             |                 |      |              |        | never drilled |
| 30-025-40226 | Duck Federal* | 2          |          |          |             |                 |      |              |        | never drilled |