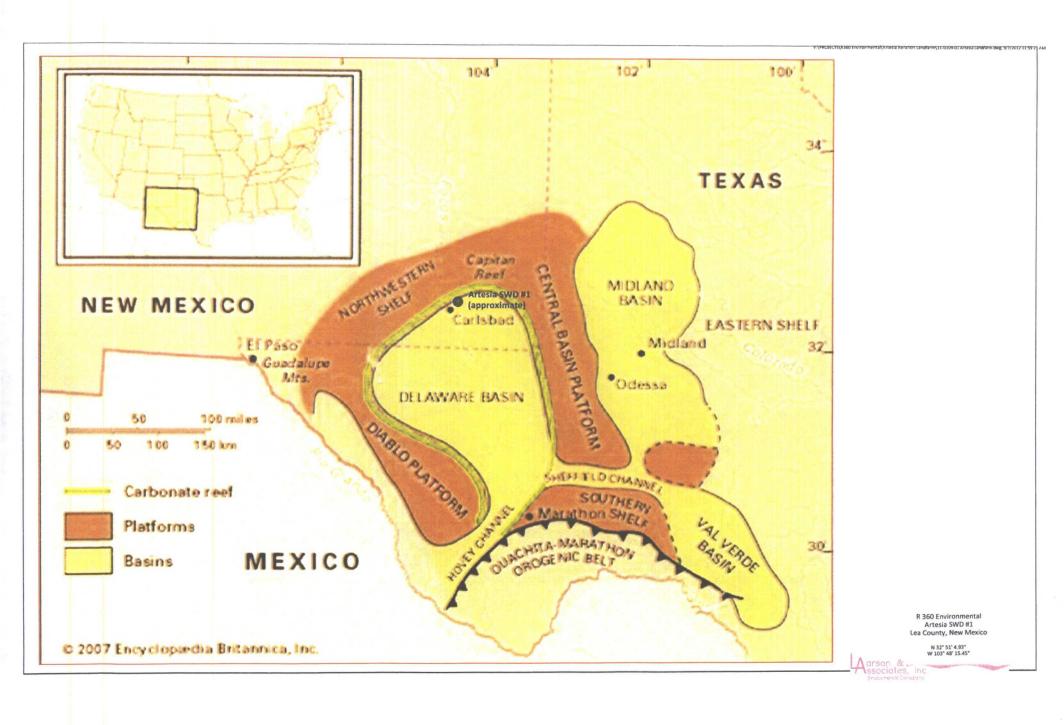

# ARTESIA SWD WELL NO. 1 PERMIT APPLICATION Unit A (NE/4, NE/4), Section 7 Township 17 South, Range 32 East Lea County, New Mexico

LAI Project No. 11-0109-03

September 4, 2012

EIGHT PATA HOLES

Prepared for:

Township 17 South, Range 32 East, Lea County, New Mexico

Dear Mr. Ezeanyim:

Larson & Associates, Inc., on behalf of R360 Permian Basin LLC (R360), submits the enclosed application to permit, construct and operate a commercial salt water disposal (SWD) well. The well will be located 232 feet FNL and 288 feet FEL in Unit A (NE/4, NE/4) Section 7, Township 17 South and Range 32 East in Lea County, New Mexico. The well will be located on property owned by R360 and will reinject produced and frac water into the Wolfcamp between 8,820' and 10,000'. Notification and a copy of the permit application has been submitted to the NMOCD District 1 office in Hobbs, New Mexico and offset oil & gas lease owners within the area of review (AOR). The offset oil & gas lease owners include Alamo Permian, LLC, Cimarex Energy Co., COG Operating, LLC, Conoco Inc., Hudson Oil Company of Texas, Linn Operating, Inc., Mack Energy Corp. and Tandem Energy Corporation. Please contact Joe B. Rodriguez with R360 at (210) 275-0839 or myself if you have questions. Sincerely,