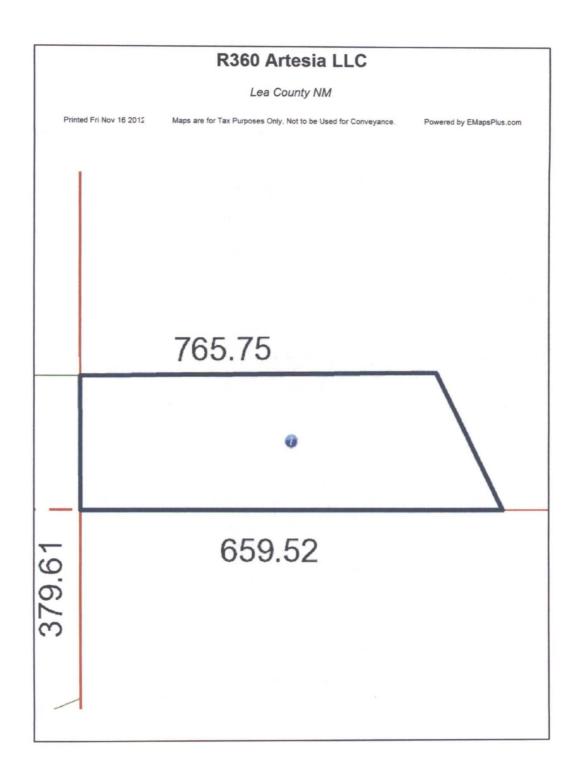

| 18185             | Deed Book:        | 1743     |  |  |
| Exempt Value:            | 0                 | Deed Page:        | 5        |  |  |
| Net Value                | 18185             | District:         | 010      |  |  |
| Livestock Value:         | 0                 | Section:          | 7        |  |  |
| Manufactured Home Value: | 0                 | Township:         | 17       |  |  |
| Personal Property:       | 0.                | Range:            | 32       |  |  |
| Land Value:              | 54555             | Date Filed:       | 20110829 |  |  |
| Improvement Value:       | 0                 | Most Current Tax: | \$512.02 |  |  |
| Full Value:              | 54555             | Year Recorded:    | 2011     |  |  |

Lea County, New Mexico Disclaimer









| }       | <br> |  |
|---------|------|--|
|         |      |  |
| <b></b> | <br> |  |
|         | ,    |  |

| Section | Sub-Division | Twp or Blk | Range/Survey | Acres | County |
|---------|--------------|------------|--------------|-------|--------|
| 5       | · ·          | 17         | 32.          |       | Lea    |

TAKE-OFF WORKSHEET POSTING DATE \_\_\_\_\_

20

| Instr<br>Type | Date of<br>Instrument<br>Date Filed                                                                                                                  | Grantor