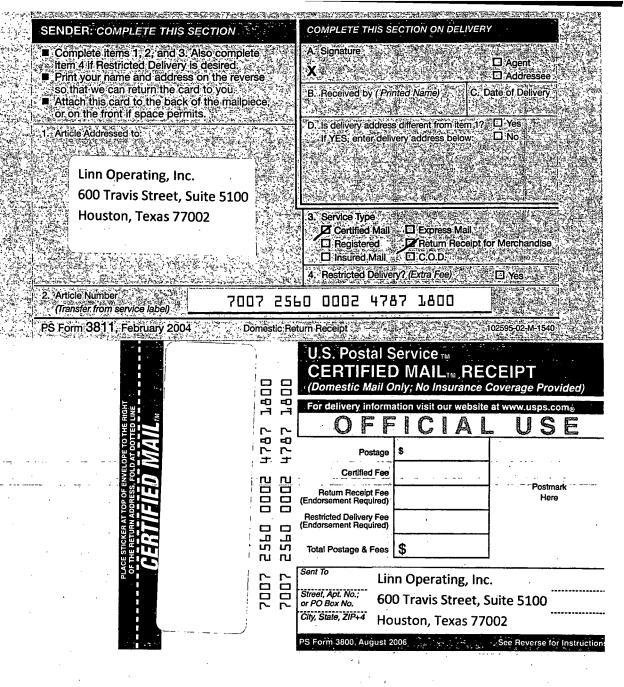

Township 17 South, Range 32 East, Lea County, New Mexico

Dear Mr. Ezeanyim:

Larson & Associates, Inc., on behalf of R360 Permian Basin LLC (R360), submits the enclosed application to permit, construct and operate a commercial salt water disposal (SWD) well. The well will be located 232 feet FNL and 288 feet FEL in Unit A (NE/4, NE/4) Section 7, Township 17 South and Range 32 East in Lea County, New Mexico. The well will be located on property owned by R360 and will reinject produced and frac water into the Wolfcamp between 8,820' and 10,000'. Notification and a copy of the permit application has been submitted to the NMOCD District 1 office in Hobbs, New Mexico and offset oil & gas lease owners within the area of review (AOR). The offset oil & gas lease owners include Alamo Permian, LLC, Cimarex Energy Co., COG Operating, LLC, Conoco Inc., Hudson Oil Company of Texas, Linn Operating, Inc., Mack Energy Corp. and Tandem Energy Corporation. Please contact Joe B. Rodriguez with R360 at (210) 275-0839 or myself if you have questions. Sincerely,

#### XIV. PROOF OF NOTICE

All applicants must furnish proof that a copy of the application has been furnished, by certified or registered mail, to the owner of the surface of the land on which the well is to be located and to each leasehold operator within one-half mile of the well location.