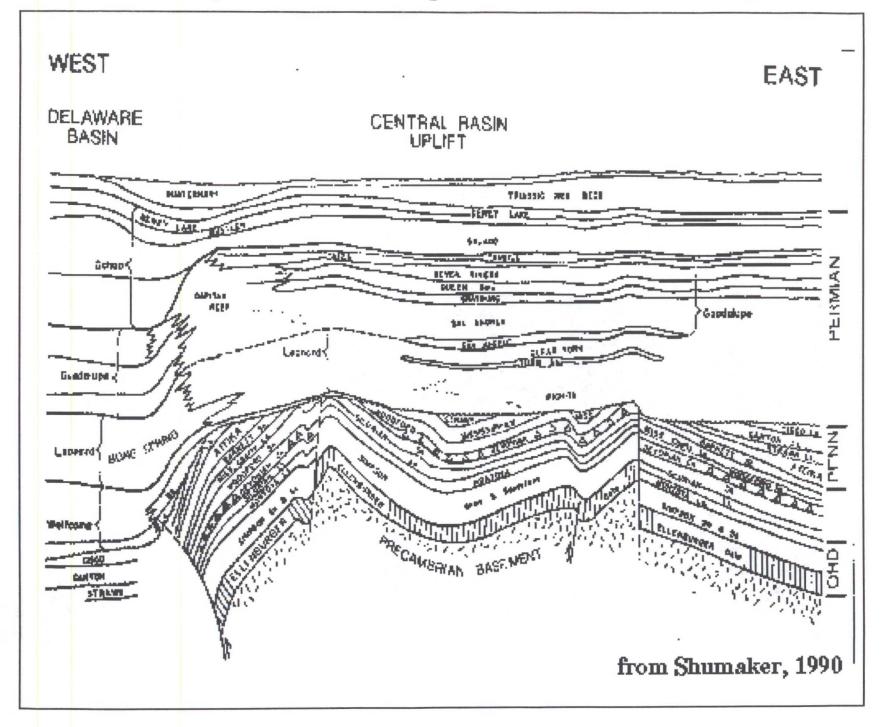

Township 17 South, Range 32 East, Lea County, New Mexico

Dear Mr. Ezeanyim:

Larson & Associates, Inc., on behalf of R360 Permian Basin LLC (R360), submits the enclosed application to permit, construct and operate a commercial salt water disposal (SWD) well. The well will be located 232 feet FNL and 288 feet FEL in Unit A (NE/4, NE/4) Section 7, Township 17 South and Range 32 East in Lea County, New Mexico. The well will be located on property owned by R360 and will reinject produced and frac water into the Wolfcamp between 8,820' and 10,000'. Notification and a copy of the permit application has been submitted to the NMOCD District 1 office in Hobbs, New Mexico and offset oil & gas lease owners within the area of review (AOR). The offset oil & gas lease owners include Alamo Permian, LLC, Cimarex Energy Co., COG Operating, LLC, Conoco Inc., Hudson Oil Company of Texas, Linn Operating, Inc., Mack Energy Corp. and Tandem Energy Corporation. Please contact Joe B. Rodriguez with R360 at (210) 275-0839 or myself if you have questions. Sincerely,