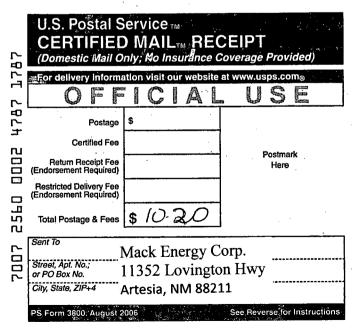

VIA: FedEX

Mr. Richard Ezeanyim, Bureau Chief Engineering and Geological Services Bureau New Mexico Oil Conservation Division 1220 So. St. Francis Drive Santa Fe, New Mexico 87505

Re: Commercial SWD Well Application, Artesia SWD #1, R360 Permian Basin LLC, Unit A (NE/4, NE/4), Section 7,

Township 17 South, Range 32 East, Lea County, New Mexico

Dear Mr. Ezeanyim:

Larson & Associates, Inc., on behalf of R360 Permian Basin LLC (R360), submits the enclosed application to permit, construct and operate a commercial salt water disposal (SWD) well. The well will be located 232 feet FNL and 288 feet FEL in Unit A (NE/4, NE/4) Section 7, Township 17 South and Range 32 East in Lea County, New Mexico. The well will be located on property owned by R360 and will reinject produced and frac water into the Wolfcamp between 8,820' and 10,000'. Notification and a copy of the permit application has been submitted to the NMOCD District 1 office in Hobbs, New Mexico and offset oil & gas lease owners within the area of review (AOR). The offset oil & gas lease owners include Alamo Permian, LLC, Cimarex Energy Co., COG Operating, LLC, Conoco Inc., Hudson Oil Company of Texas, Linn Operating, Inc., Mack Energy Corp. and Tandem Energy Corporation. Please contact Joe B. Rodriguez with R360 at (210) 275-0839 or myself if you have questions. Sincerely,