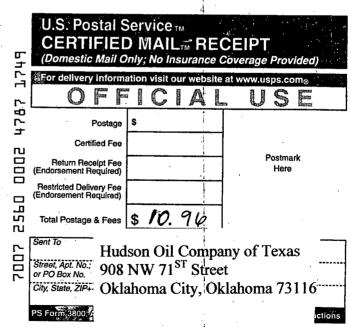

Township 17 South, Range 32 East, Lea County, New Mexico

Dear Mr. Ezeanyim:

Larson & Associates, Inc., on behalf of R360 Permian Basin LLC (R360), submits the enclosed application to permit, construct and operate a commercial salt water disposal (SWD) well. The well will be located 232 feet FNL and 288 feet FEL in Unit A (NE/4, NE/4) Section 7, Township 17 South and Range 32 East in Lea County, New Mexico. The well will be located on property owned by R360 and will reinject produced and frac water into the Wolfcamp between 8,820' and 10,000'. Notification and a copy of the permit application has been submitted to the NMOCD District 1 office in Hobbs, New Mexico and offset oil & gas lease owners within the area of review (AOR). The offset oil & gas lease owners include Alamo Permian, LLC, Cimarex Energy Co., COG Operating, LLC, Conoco Inc., Hudson Oil Company of Texas, Linn Operating, Inc., Mack Energy Corp. and Tandem Energy Corporation. Please contact Joe B. Rodriguez with R360 at (210) 275-0839 or myself if you have questions. Sincerely,