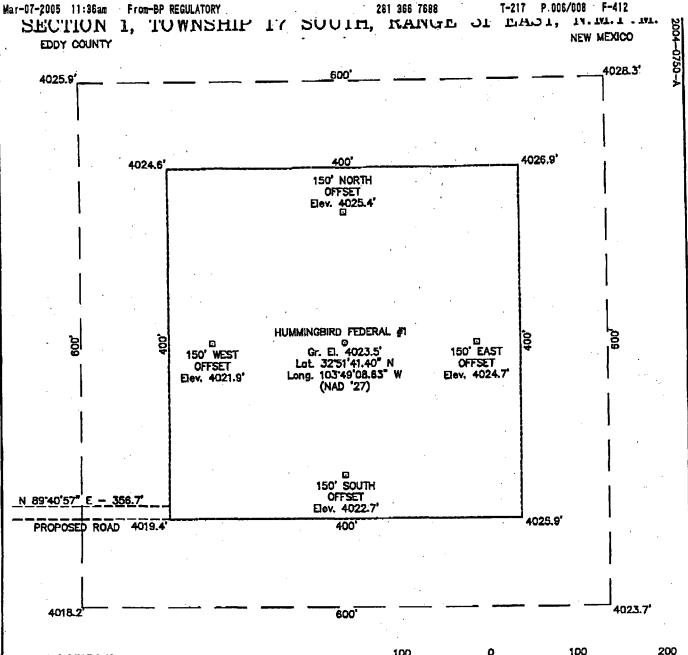

| es 🗵, a general permit 🗍, or an (attached) alterna  Signature   To a control of the contents and relieve the operator of liability should the contents | of the pit or tank contaminate ground water or |  |  |
| Date: 3 4 2005  Printed Name/Title _Margaret J Lowe _ Sr. Environmental Engineer _ Your certification and NMOCD approval of this application/closure does otherwise endanger public health or the environment. Nor does it relieve | es 🗵, a general permit 🗍, or an (attached) alterna  Signature   To a control of the contents and relieve the operator of liability should the contents | of the pit or tank contaminate ground water or |  |  |



#### DRIVING DIRECTIONS

FROM THE INTERSECTION OF STATE HIGHWAY 33 AND U.S. HIGHWAY 82 IN MALJAMAR, NM GO WEST ON SAID U.S. HIGHWAY 82 1.9 MILES TO A ROADSIDE PARK ON NORTH SIDE OF HIGHWAY ALSO BEING SUPEE ROAD THEN GO NORTHEAST ALONG SAID SUPEE ROAD 1.4 MILES TO COUNTY ROAD 252, THEN GO WEST ON SAID COUNTY ROAD 252 0.7 MILE TO A POINT PREDETERMINED BY BP REPRESENTATIVES AS A PROPOSED LEASE ROAD THEN GO SOUTH ALONG SAID PROPOSED ROAD 0.4 MILE TO AN EXISTING WELL PAD FOR WEBB OIL COMPANY'S, ARCO FED #2 WELL THEN CONTINUE SOUTH ALONG A 10' WIDE CALICHE ROAD 0.3 MILE TO A POINT PREDETERMINED BY BP REPRESENTATIVES AS THE BEGINNING OF A PROPOSED LEASE ROAD THEN GO EAST ALONG SAID PROPOSED LEASE ROAD 388 FEET TO THE PROPOSED SOUTHWEST WELL PAD CORNER FOR THE PROPOSED LOCATION.

WEST
COMPANY
of