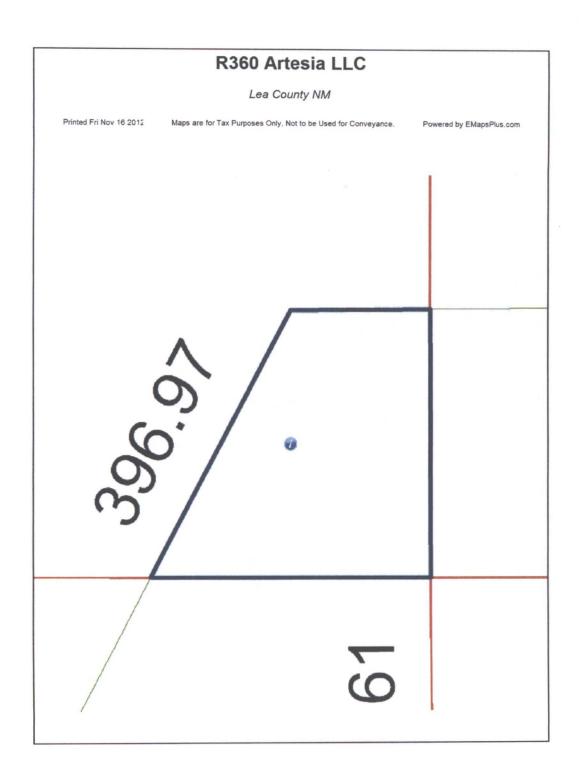

e:           | 18185             | Deed Book:        | 1743     |  |  |
| Exempt Value:            | 0                 | Deed Page:        | 5        |  |  |
| Net Value                | 18185             | District:         | 010      |  |  |
| Livestock Value:         | 0                 | Section:          | 7        |  |  |
| Manufactured Home Value: | 0                 | Township:         | 17       |  |  |
| Personal Property:       | 0.                | Range:            | 32       |  |  |
| Land Value:              | 54555             | Date Filed:       | 20110829 |  |  |
| Improvement Value:       | 0                 | Most Current Tax: | \$512.02 |  |  |
| Full Value:              | 54555             | Year Recorded:    | 2011     |  |  |

Lea County, New Mexico Disclaimer









| }       | <br> |  |
|---------|------|--|
|         |      |  |
| <b></b> | <br> |  |
|         | ,    |  |

| Section | Sub-Division | Twp or Blk | Range/Survey | Acres | County |
|---------|--------------|------------|--------------|-------|--------|
| 5       | · ·          | 17         | 32.          |       | Lea    |

TAKE-OFF WORKSHEET POSTING DATE \_\_\_\_\_

20

| Instr<br>Type | Date of<br>Instrument<br>Date Filed                                                                                                                  | Grantor