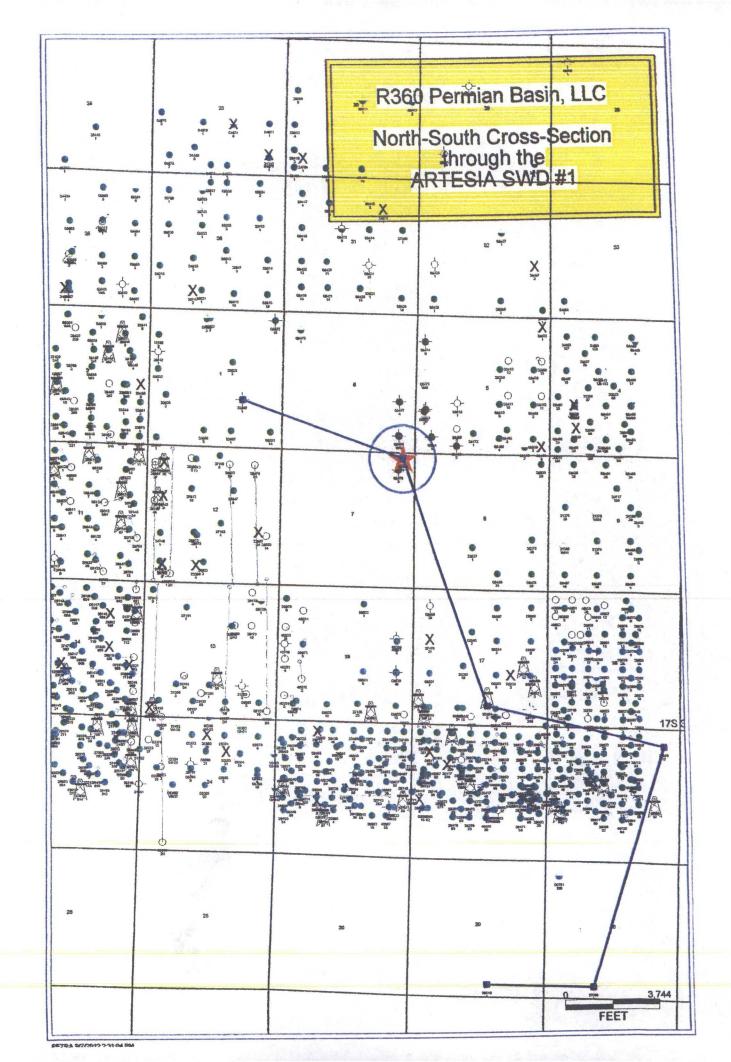

#### TABLE OF WELLS WITHIN TWO MILES OF PROPOSED R360'S ARTESIA SWD #1

| IADEL OF              | AAFFED AAILINIA LAAO IANFED OL     | I NOI OSED NSOUS AN     | LESIM          | VVV D 111 |                    |
|-----------------------|------------------------------------|-------------------------|----------------|-----------|--------------------|
| API#                  | Operator                           | Lease                   | Well#          | County    | Legal              |
| 30-015-05019          | ALAMO PERMIAN RESOURCES, LLC       | CONSTATE                | 3              | EDDY      | S:36, T:16S, R:31E |
| 30-015-05021          | ALAMO PERMIAN RESOURCES, LLC       | HUSTATE                 | 1              | EDDY      | S:36, T:16S, R:31E |
| 30-015-05014          | MACK ENERGY CORP                   | ROBINSON UNIT           | 9              | EDDY .    | S:36, T:16S, R:31E |
| 30-015-05033          | ALAMO PERMIAN RESOURCES, LLC       | HONDO K FEDERAL         | 1              | EDDY      | S:1, T:17S, R:31E  |
| 30-015-23927          | TANDEM ENERGY CORPORATION          | ARCO FEDERAL            | 1              | EDDY      | S:1, T:17S, R:31E  |
| 30-015-23928          | TANDEM ENERGY CORPORATION          | ARCO FEDERAL            | 2              | EDDY      | S:1, T:17S, R:31E  |
| 30-015-23556          | TANDEM ENERGY CORPORATION          | VOLA FEDERAL            | 1              | EDDY      | S:1, T:17S, R:31E  |
| 30-015-23835          | TANDEM ENERGY CORPORATION          | VOLA FEDERAL            | 2 ·            | EDDY      | S:1, T:17S, R:31E  |
| 30-015-24050          | TANDEM ENERGY CORPORATION          | VOLA FEDERAL            | 3              | EDDY      | S:1, T:17S, R:31E  |
| 30-015-22981          | ALAMO PERMIAN RESOURCES, LLC       | STATE BGK               | 3              | EDDY      | S:2, T:17S, R:31E  |
| 30-015-23375          | ALAMO PERMIAN RESOURCES, LLC       | STATE BGK               | 4              | EDDY      | S:2, T:17S, R:31E  |
| 30-015-38367          | COG OPERATING LLC                  | TEX-MACK                | 214            | EDDY      | S:2, T:17S, R:31E  |
|                       |                                    |                         |                |           | <b>,</b> ,         |
| 30-015-34746          | HUDSON OIL COMPANY OF TEXAS        | PUCKETT NORTH           | 1              | EDDY      | S:12, T:17S, R:31E |
| 30-0 <b>15-</b> 36632 | HUDSON OIL COMPANY OF TEXAS        | PUCKETT NORTH           | 2              | EDDY .    | S:12, T:17S, R:31E |
| 30-015-36633          | HUDSON OIL COMPANY OF TEXAS        | PUCKETT NORTH           | 3              | EDDY      | S:12, T:17S, R:31E |
| 30-015-37158          | HUDSON OIL COMPANY OF TEXAS        | PUCKETT NORTH           | 4              | . EDDY    | S:12, T:17S, R:31E |
| 30-015-37159          | <b>HUDSON OIL COMPANY OF TEXAS</b> | PUCKETT NORTH           | 5              | EDDY      | S:12, T:17S, R:31E |
| 30-015-37160          | HUDSON OIL COMPANY OF TEXAS        | PUCKETT NORTH           | 6 <sup>"</sup> | EDDY · *  | S:12, T:17S, R:31E |
| 30-015-37947          | HUDSON OIL COMPANY OF TEXAS        | PUCKETT NORTH           | 8              | EDDY      | S:12, T:17S, R:31E |
| 30-015-37912          | HUDSON OIL COMPANY OF TEXAS        | PUCKETT NORTH           | 10             | EDDY      | S:12, T:17S, R:31E |
| 30-015-32008          | HUDSON OIL COMPANY OF TEXAS        | PUCKETT B               | 37             | EDDY      | S:13, T:17S, R:31E |
| 30-015-37161          | <b>HUDSON OIL COMPANY OF TEXAS</b> | PUCKETT NORTH           | 7              | EDDY      | S:13, T:17S, R:31E |
| <br>/                 |                                    | •                       |                |           | , ,                |
| 30-025-00416          | MACK ENERGY CORP                   | ROBINSON UNIT           | 5              | LEA       | S:31, T:16S, R:32E |
| 30-025-00419          | MACK ENERGY CORP                   | ROBINSON UNIT           | 13             | LEA       | S:31, T:16S, R:32E |
| 30-025-00425          | MACK ENERGY CORP                   | ROBINSON UNIT           | 16             | LEA       | S:31, T:16S, R:32E |
|                       |                                    |                         |                |           |                    |
| 30-025-34763          | HUDSON OIL COMPANY OF TEXAS        | INDIAN TANK             | 1              | LEA       | S:32, T:16S, R:32E |
| 30-025-35096          | HUDSON OIL COMPANY OF TEXAS        | INDIAN TANK             | 2              | LEA       | S:32, T:16S, R:32E |
| 30-025-34984          | LINN OPERATING, INC.               | CASWELL                 | 1              | LEA       | S:33, T:16S, R:32E |
| 30-025-33033          | LINN OPERATING, INC.               | MALIAMAR GRAYBURG UNIT  | 86             | LEA       | S:4, T:17S, R:32E  |
| 30-025-33207          | LINN OPERATING, INC.               | MALIAMAR GRAYBURG UNIT  | 79             | LEA       | S:4, T:17S, R:32E  |
| 30-025-33208          | LINN OPERATING, INC.               | MALIAMAR GRAYBURG UNIT  | 87             | LEA       | S:4, T:17S, R:32E  |
| 30-025-33298          | LINN OPERATING, INC.               | MALIAMAR GRAYBURG UNIT  | 100            | LEA       | S:4, T:175, R:32E  |
| 30-025-33365          | LINN OPERATING, INC.               | MALIAMAR GRAYBURG UNIT  | 88             | LEA       | S:4, T:17S, R:32E  |
| 30-025-33373          | LINN OPERATING, INC.               | MALIAMAR GRAYBURG UNIT  | 101            | LEA       | S:4, T:17S, R:32E  |
| 30-025-33381          | LINN OPERATING, INC.               | MALIAMAR GRAYBURG UNIT  | 99             | · LEA     | S:4, T:17S, R:32E  |
| 30-025-34063          | LINN OPERATING, INC.               | MALIAMAR GRAYBURG UNIT  | 127            | LEA       | S:4, T:17S, R:32E  |
| 30-025-34064          | LINN OPERATING, INC.               | MALIAMAR GRAYBURG UNIT  | 128            | LEA       | S:4, T:17S, R:32E  |
| 30-025-39495          | MACK ENERGY CORP                   | GRACE MICHELL B FEDERAL | 8              | LEA       | S:5, T:17S, R:32E  |
| 30-025-00469          | MACK ENERGY CORP                   | GRACE MITCHELL B        | · 4            | LEA       | S:5, T:17S, R:32E  |
| 30-025-00470          | MACK ENERGY CORP                   | GRACE MITCHELL B        | 5              | LEÃ       | S:5, T:17S, R:32E  |
| 30-025-20250          | MACK ENERGY CORP                   | GRACE MITCHELL B        | 7              | LEA       | S:5, T:17S, R:32E  |
| 30-025-00468          | MACK ENERGY CORP                   |                         | 3              | LEA       | S:5, T:17S, R:32E  |
| 20 025 20222          | LIAIN ODEDATING ING                | MANIANAD CDAVDUDO HALT  | 20             | 1 F A     | C.O. T.476 P.225   |
| 30-025-20223          | LINN OPERATING, INC.               | MALIAMAR GRAYBURG UNIT  | 29             | LEA       | S:8, T:17S, R:32E  |
| 30-025-39527          | MACK ENERGY CORP                   | PINTAIL FEDERAL         | 1              | LEA       | S:8, T:17S, R:32E  |
|                       |                                    |                         |                |           |                    |

#### TABLE OF WELLS WITHIN TWO MILES OF PROPOSED R360'S ARTESIA SWD #1

| API#         | Operator                       | Lease                  | Well# | County | Legal              |
|--------------|--------------------------------|------------------------|-------|--------|--------------------|
| 30-025-39399 | COG OPERATING LLC              | TAYLOR D               | 2     | LEA    | S:9, T:17S, R:32E  |
| 30-025-39400 | COG OPERATING LLC              | TAYLOR D               | 3     | LEA    | S:9, T:17S, R:32E  |
| 30-025-21379 | LINN OPERATING, INC.           | MALIAMAR GRAYBURG UNIT | 43    | LEA    | S:9, T:17S, R:32E  |
| 30-025-00487 | LINN OPERATING, INC.           | MALIAMAR GRAYBURG UNIT | 45    | LEA    | S:9, T:17S, R:32E  |
| 30-025-00481 | LINN OPERATING, INC.           | MALIAMAR GRAYBURG UNIT | 47    | LEA    | S:9, T:17S, R:32E  |
| 30-025-34117 | LINN OPERATING, INC.           | MALIAMAR GRAYBURG UNIT | 103   | LEA    | S:9, T:17S, R:32E  |
|              |                                |                        |       |        |                    |
| 30-025-00580 | CONOCOPHILLIPS COMPANY         | MCA UNIT               | 5     | LEA    | S:16, T:17S, R:32E |
| 30-025-38620 | COG OPERATING LLC              | LEAKER CC STATE        | 11    | LEA    | S:16, T:17S, R:32E |
| 30-025-38621 | COG OPERATING LLC              | EDWARD STATE           | 5 .   | LEA    | S:16, T:17S, R:32E |
| 30-025-39934 | CIMAREX ENERGY CO. OF COLORADO | JG STATE               | 6     | LEA    | S:16, T:17S, R:32E |
| 30-025-39935 | CIMAREX ENERGY CO. OF COLORADO | JG STATE               | 、7    | LEA    | S:16, T:17S, R:32E |
| 30-025-39938 | CIMAREX ENERGY CO. OF COLORADO | JG STATE               | 24    | LEA    | S:16, T:175, R:32E |
| 30-025-00598 | CONOCOPHILLIPS COMPANY         | MCA UNIT               | 8     | LEA    | S:17, T:17S, R:32E |
| 30-025-39974 | CIMAREX ENERGY CO. OF COLORADO | HT FEDERAL             | 1     | LEA    | S:18, T:17S, R:32E |
| 30-025-39975 | CIMAREX ENERGY CO. OF COLORADO | HT FEDERAL             | 5     | LEA    | S:18, T:17S, R:32E |
| 30-025-39976 | CIMAREX ENERGY CO. OF COLORADO | HT FEDERAL             | 8     | LEA    | S:18, T:17S, R:32E |
| 30-025-27165 | CONOCOPHILLIPS COMPANY         | MITCHELL B             | 20    | LEA    | S:18, T:17S, R:32E |

#### R360 PERMIAN BASIN, LLC ARTESIA SWD #1 1/2 MILE WELL REVIEW

| API          | LEASE NAME    | WELL       |          | LOCATION |             | DATE<br>DRILLED | TD   | COMPLETION   | STATUŚ | COMMENTS      |
|--------------|---------------|------------|----------|----------|-------------|-----------------|------|--------------|--------|---------------|
| 30-025-00400 | Mitcheil      | 2          | 330 FSL  | 1650 FWL | 5 17-S 32-E | Aug-59          | 4124 | 3777-3850 OH | P&A    | POOR RECORDS  |
| 30-025-00471 | Mitchell      | 3          | 1650 FSL | 330 FWL  | 5 17-S 32-E | Dec-48          | 4007 | 3775-4007 OH | P&A    | Apr-64        |
| 30-025-00476 | Mitchell      | 2          | 660 FSL  | 660 FEL  | 6.17-S 32-E | May-40          | 3974 | 3715-3974 OH | P&A    | Jul-69        |
| 30-025-00477 |               |            | 1980 FSL | 660 FEL  | 6 17-S 32-E | ·               |      |              | Р&А    | NO RECORDS    |
| 30-025-00478 | Mitchell      | 8          | 650 FNL  | 690 FEL  | 7 17-S 32-E | Jan-42          | 3981 | 3570-3981 OH | P&A    | Jul-69        |
| 30-025-12744 | Mitchell      | <b>.1</b>  | 250 FSL  | 250 FWL  | 5 17-S 32-E | Jul-27          | 4230 | 2785-4230 OH | P&A    | Jul-69        |
| 30-025-20541 | Mitchell      | 3X (or 3Y) | 1720 FSL | 400 FWL  | 5 17-S 32-E | Feb-64          | 4040 | 3748-4002    | P&A    | Nov-69        |
| 30-025-38357 | Duck Federal* | Ż          |          |          |             |                 |      |              |        | never drilled |
| 30-025-40226 | Duck Federal* | 2          |          |          |             |                 |      |              |        | never drilled |