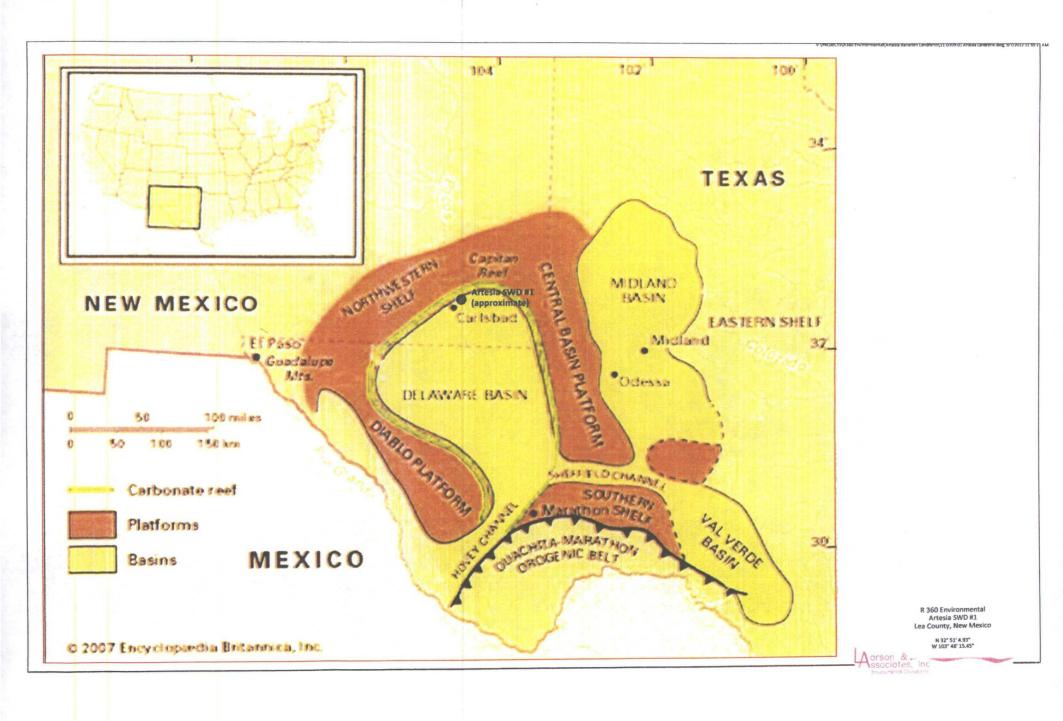

# ARTESIA SWD WELL NO. 1 PERMIT APPLICATION Unit A (NE/4, NE/4), Section 7 Township 17 South, Range 32 East Lea County, New Mexico

LAI Project No. 11-0109-03

September 4, 2012

EIGHT PATA HOLES

Prepared for:

Township 17 South, Range 32 East, Lea County, New Mexico

Dear Mr. Ezeanyim:

Larson & Associates, Inc., on behalf of R360 Permian Basin LLC (R360), submits the enclosed application to permit, construct and operate a commercial salt water disposal (SWD) well. The well will be located 232 feet FNL and 288 feet FEL in Unit A (NE/4, NE/4) Section 7, Township 17 South and Range 32 East in Lea County, New Mexico. The well will be located on property owned by R360 and will reinject produced and frac water into the Wolfcamp between 8,820' and 10,000'. Notification and a copy of the permit application has been submitted to the NMOCD District 1 office in Hobbs, New Mexico and offset oil & gas lease owners within the area of review (AOR). The offset oil & gas lease owners include Alamo Permian, LLC, Cimarex Energy Co., COG Operating, LLC, Conoco Inc., Hudson Oil Company of Texas, Linn Operating, Inc., Mack Energy Corp. and Tandem Energy Corporation. Please contact Joe B. Rodriguez with R360 at (210) 275-0839 or myself if you have questions. Sincerely,