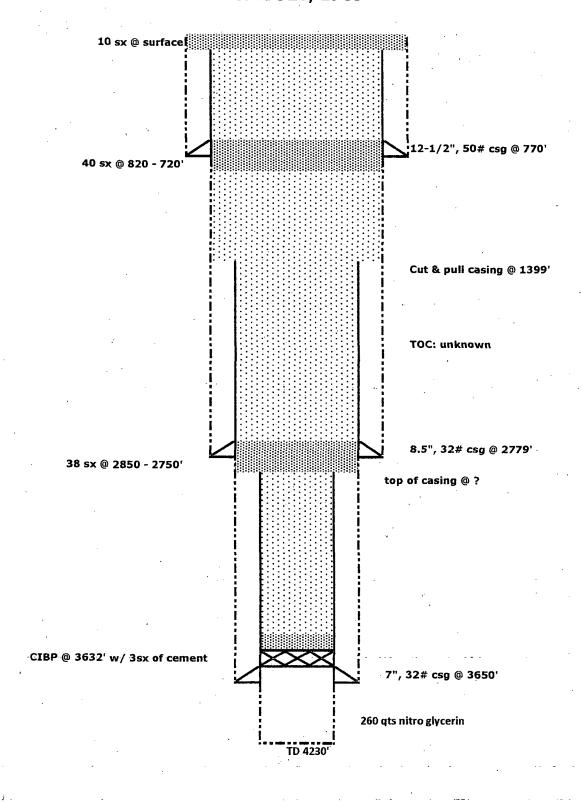

#### R360 PERMIAN BASIN, LLC ARTESIA SWD #1 1/2 MILE WELL REVIEW

| API          | LEASE NAME    | WELL       |          | LOCATION |             | DATE<br>DRILLED | TD   | COMPLETION   | STATUŚ | COMMENTS      |
|--------------|---------------|------------|----------|----------|-------------|-----------------|------|--------------|--------|---------------|
| 30-025-00400 | Mitcheil      | 2          | 330 FSL  | 1650 FWL | 5 17-S 32-E | Aug-59          | 4124 | 3777-3850 OH | P&A    | POOR RECORDS  |
| 30-025-00471 | Mitchell      | 3          | 1650 FSL | 330 FWL  | 5 17-S 32-E | Dec-48          | 4007 | 3775-4007 OH | P&A    | Apr-64        |
| 30-025-00476 | Mitchell      | 2          | 660 FSL  | 660 FEL  | 6.17-S 32-E | May-40          | 3974 | 3715-3974 OH | P&A    | Jul-69        |
| 30-025-00477 |               |            | 1980 FSL | 660 FEL  | 6 17-S 32-E | ·               |      |              | Р&А    | NO RECORDS    |
| 30-025-00478 | Mitchell      | 8          | 650 FNL  | 690 FEL  | 7 17-S 32-E | Jan-42          | 3981 | 3570-3981 OH | P&A    | Jul-69        |
| 30-025-12744 | Mitchell      | <b>.1</b>  | 250 FSL  | 250 FWL  | 5 17-S 32-E | Jul-27          | 4230 | 2785-4230 OH | P&A    | Jul-69        |
| 30-025-20541 | Mitchell      | 3X (or 3Y) | 1720 FSL | 400 FWL  | 5 17-S 32-E | Feb-64          | 4040 | 3748-4002    | P&A    | Nov-69        |
| 30-025-38357 | Duck Federal* | Ż          |          |          |             |                 |      |              |        | never drilled |
| 30-025-40226 | Duck Federal* | 2          |          |          |             |                 |      |              |        | never drilled |