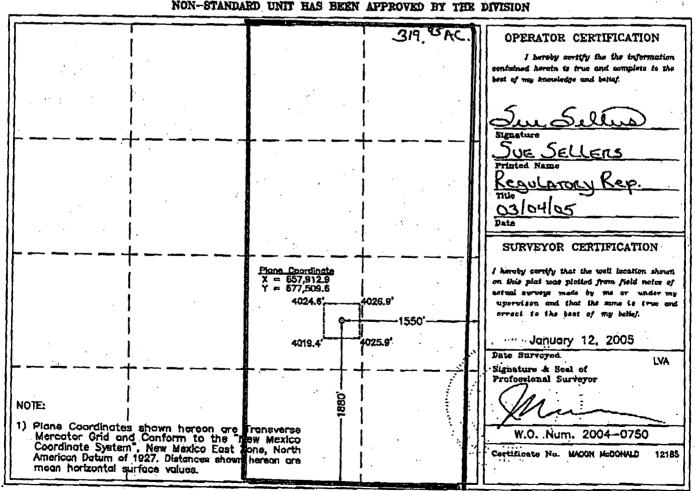

| 1880            | SOUTH             | 1550          | EAST           | EDDY     |
|                   |         |             | Bottom                                      | Hole Loc  | ention If Diffe | rent From Sur     | face          |                |          |
| UL or lot No.     | Section | Loanspile   | Range                                       | Lot lin   | Foot from the   | North/South line  | Feet from the | East/Vest line | County   |
| Doction and Acres | Johnt e | r baffil Co | psolidation (                               | Code Oz   | der No.         |                   |               | <u> </u>       | <u> </u> |

NO ALLOWABLE WILL BE ASSIGNED TO THIS COMPLETION UNTIL ALL INTERESTS HAVE BEEN CONSOLIDATED OR A NON-STANDARD UNIT HAS BEEN APPROVED BY THE DIVISION



District 1
1625 N. French Dr., Hobbs, NM 88240
District II
1301 W. Grand Avenue, Artesia, NM 88210
District III
1000 Rio Brazos Road, Aztec, NM 87410
District IV
1220 S. St. Francis Dr., Santa Fe, NM 87505

# State of New Mexico Energy Minerals and Natural Resources

Oil Conservation Division 1220 South St. Francis Dr. Santa Fe, NM 87505 For drilling and production facilities, submit to appropriate NMOCD District Office.

For downstream facilities, submit to Santa Fe office

Form C-144 June 1, 2004

Pit or Below-Grade Tank Registration or Closure
Is pit or below-grade tank covered by a "general plan"? Yes ☐ No ☒

| Type of action: Registration of a pit of