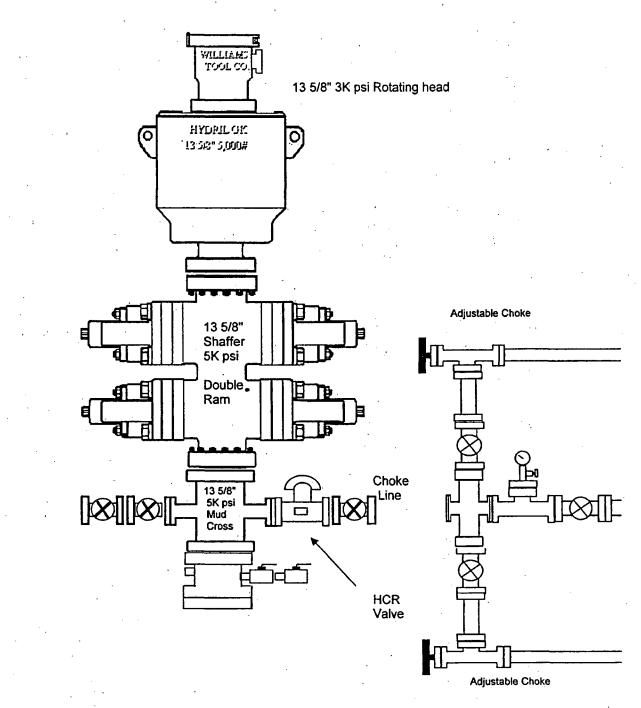

air or installation of spools and section pieces in the wellhead.

#### 2. Drilling Practices:

- All drilling breaks shall be flow checked and reported.
- Prior to tripping out of the hole, the drilling fluid shall be circulated and flow checked before pulling off bottom.
- Flow check well on trips out of the hole at (a) after pulling into the casing shoe and (B) before the BHA enters the stack.
- Hole fill-up volumes shall be monitored on every trip in and out of the hole. Any deviation from expected hole fill-up volumes shall be investigated.
- Slow pump pressures with both pumps should be taken:
  - Once a day when drilling
  - Mud weight Increases
  - BHA changes
  - Prior to drilling out casing.

Revision1jr 12/10/04

# Blow Out Preventer Stack Arrangement Nabors Drilling: Rig #399



PIPE RAM

BLIND RAM

KILL LINE Form 3160-5

# N.M. Oil Cons. DIV-Dist. 2

INITE A 3016W. Grand Avenue 1

| SUNDRY<br>Do not use ti                                           | DEPARTMENT OPTHE<br>BUREAU OF LAND MAN<br>NOTICES AND REI<br>his form for proposals to<br>rell. Use Form 3160-3 ( | PORTS ON WE                                                       | 8210<br>LLS<br>Inter an                                | OM B No. 1004-0137 Expires: March 31, 2007  5. Lease Serial No. NMLC031844  6. If Indian, Allottee or Tribe Name |
|-------------------------------------------------------------------|-------------------------------------------------------------------------------------------------------------------|-------------------------------------------------------------------|--------------