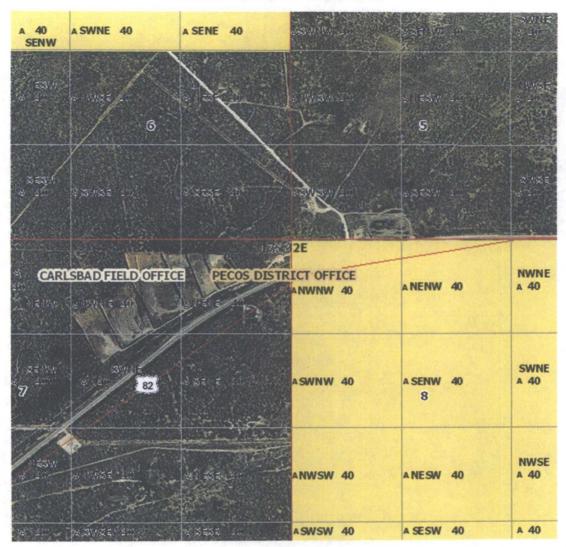

#### TABLE OF WELLS WITHIN TWO MILES OF PROPOSED R360'S ARTESIA SWD #1

| IADEL OF              | AAFFED AAILINIA LAAO IANFED OL     | I NOI OSED NSOUS AN     | LESIM          | VVV D 111 |                    |
|-----------------------|------------------------------------|-------------------------|----------------|-----------|--------------------|
| API#                  | Operator                           | Lease                   | Well#          | County    | Legal              |
| 30-015-05019          | ALAMO PERMIAN RESOURCES, LLC       | CONSTATE                | 3              | EDDY      | S:36, T:16S, R:31E |
| 30-015-05021          | ALAMO PERMIAN RESOURCES, LLC       | HUSTATE                 | 1              | EDDY      | S:36, T:16S, R:31E |
| 30-015-05014          | MACK ENERGY CORP                   | ROBINSON UNIT           | 9              | EDDY .    | S:36, T:16S, R:31E |
| 30-015-05033          | ALAMO PERMIAN RESOURCES, LLC       | HONDO K FEDERAL         | 1              | EDDY      | S:1, T:17S, R:31E  |
| 30-015-23927          | TANDEM ENERGY CORPORATION          | ARCO FEDERAL            | 1              | EDDY      | S:1, T:17S, R:31E  |
| 30-015-23928          | TANDEM ENERGY CORPORATION          | ARCO FEDERAL            | 2              | EDDY      | S:1, T:17S, R:31E  |
| 30-015-23556          | TANDEM ENERGY CORPORATION          | VOLA FEDERAL            | 1              | EDDY      | S:1, T:17S, R:31E  |
| 30-015-23835          | TANDEM ENERGY CORPORATION          | VOLA FEDERAL            | 2 ·            | EDDY      | S:1, T:17S, R:31E  |
| 30-015-24050          | TANDEM ENERGY CORPORATION          | VOLA FEDERAL            | 3              | EDDY      | S:1, T:17S, R:31E  |
| 30-015-22981          | ALAMO PERMIAN RESOURCES, LLC       | STATE BGK               | 3              | EDDY      | S:2, T:17S, R:31E  |
| 30-015-23375          | ALAMO PERMIAN RESOURCES, LLC       | STATE BGK               | 4              | EDDY      | S:2, T:17S, R:31E  |
| 30-015-38367          | COG OPERATING LLC                  | TEX-MACK                | 214            | EDDY      | S:2, T:17S, R:31E  |
|                       |                                    |                         |                |           | <b>,</b> ,         |
| 30-015-34746          | HUDSON OIL COMPANY OF TEXAS        | PUCKETT NORTH           | 1              | EDDY      | S:12, T:17S, R:31E |
| 30-0 <b>15-</b> 36632 | HUDSON OIL COMPANY OF TEXAS        | PUCKETT NORTH           | 2              | EDDY .    | S:12, T:17S, R:31E |
| 30-015-36633          | HUDSON OIL COMPANY OF TEXAS        | PUCKETT NORTH           | 3              | EDDY      | S:12, T:17S, R:31E |
| 30-015-37158          | HUDSON OIL COMPANY OF TEXAS        | PUCKETT NORTH           | 4              | . EDDY    | S:12, T:17S, R:31E |
| 30-015-37159          | <b>HUDSON OIL COMPANY OF TEXAS</b> | PUCKETT NORTH           | 5              | EDDY      | S:12, T:17S, R:31E |
| 30-015-37160          | HUDSON OIL COMPANY OF TEXAS        | PUCKETT NORTH           | 6 <sup>"</sup> | EDDY · *  | S:12, T:17S, R:31E |
| 30-015-37947          | HUDSON OIL COMPANY OF TEXAS        | PUCKETT NORTH           | 8              | EDDY      | S:12, T:17S, R:31E |
| 30-015-37912          | HUDSON OIL COMPANY OF TEXAS        | PUCKETT NORTH           | 10             | EDDY      | S:12, T:17S, R:31E |
| 30-015-32008          | HUDSON OIL COMPANY OF TEXAS        | PUCKETT B               | 37             | EDDY      | S:13, T:17S, R:31E |
| 30-015-37161          | <b>HUDSON OIL COMPANY OF TEXAS</b> | PUCKETT NORTH           | 7              | EDDY      | S:13, T:17S, R:31E |
| <br>/                 |                                    | •                       |                |           | , ,                |
| 30-025-00416          | MACK ENERGY CORP                   | ROBINSON UNIT           | 5              | LEA       | S:31, T:16S, R:32E |
| 30-025-00419          | MACK ENERGY CORP                   | ROBINSON UNIT           | 13             | LEA       | S:31, T:16S, R:32E |
| 30-025-00425          | MACK ENERGY CORP                   | ROBINSON UNIT           | 16             | LEA       | S:31, T:16S, R:32E |
|                       |                                    |                         |                |           |                    |
| 30-025-34763          | HUDSON OIL COMPANY OF TEXAS        | INDIAN TANK             | 1              | LEA       | S:32, T:16S, R:32E |
| 30-025-35096          | HUDSON OIL COMPANY OF TEXAS        | INDIAN TANK             | 2              | LEA       | S:32, T:16S, R:32E |
| 30-025-34984          | LINN OPERATING, INC.               | CASWELL                 | 1              | LEA       | S:33, T:16S, R:32E |
| 30-025-33033          | LINN OPERATING, INC.               | MALIAMAR GRAYBURG UNIT  | 86             | LEA       | S:4, T:17S, R:32E  |
| 30-025-33207          | LINN OPERATING, INC.               | MALIAMAR GRAYBURG UNIT  | 79             | LEA       | S:4, T:17S, R:32E  |
| 30-025-33208          | LINN OPERATING, INC.               | MALIAMAR GRAYBURG UNIT  | 87             | LEA       | S:4, T:17S, R:32E  |
| 30-025-33298          | LINN OPERATING, INC.               | MALIAMAR GRAYBURG UNIT  | 100            | LEA       | S:4, T:175, R:32E  |
| 30-025-33365          | LINN OPERATING, INC.               | MALIAMAR GRAYBURG UNIT  | 88             | LEA       | S:4, T:17S, R:32E  |
| 30-025-33373          | LINN OPERATING, INC.               | MALIAMAR GRAYBURG UNIT  | 101            | LEA       | S:4, T:17S, R:32E  |
| 30-025-33381          | LINN OPERATING, INC.               | MALIAMAR GRAYBURG UNIT  | 99             | · LEA     | S:4, T:17S, R:32E  |
| 30-025-34063          | LINN OPERATING, INC.               | MALIAMAR GRAYBURG UNIT  | 127            | LEA       | S:4, T:17S, R:32E  |
| 30-025-34064          | LINN OPERATING, INC.               | MALIAMAR GRAYBURG UNIT  | 128            | LEA       | S:4, T:17S, R:32E  |
| 30-025-39495          | MACK ENERGY CORP                   | GRACE MICHELL B FEDERAL | 8              | LEA       | S:5, T:17S, R:32E  |
| 30-025-00469          | MACK ENERGY CORP                   | GRACE MITCHELL B        | · 4            | LEA       | S:5, T:17S, R:32E  |
| 30-025-00470          | MACK ENERGY CORP                   | GRACE MITCHELL B        | 5              | LEÃ       | S:5, T:17S, R:32E  |
| 30-025-20250          | MACK ENERGY CORP                   | GRACE MITCHELL B        | 7              | LEA       | S:5, T:17S, R:32E  |
| 30-025-00468          | MACK ENERGY CORP                   |                         | 3              | LEA       | S:5, T:17S, R:32E  |
| 20 025 20222          | LIAIN ODEDATING ING                | MANIANAD CDAVDUDO HALT  | 20             | 1 F A     | C.O. T.476 P.225   |
| 30-025-20223          | LINN OPERATING, INC.               | MALIAMAR GRAYBURG UNIT  | 29             | LEA       | S:8, T:17S, R:32E  |
| 30-025-39527          | MACK ENERGY CORP                   | PINTAIL FEDERAL         | 1              | LEA       | S:8, T:17S, R:32E  |
|                       |                                    |                         |                |           |                    |

#### TABLE OF WELLS WITHIN TWO MILES OF PROPOSED R360'S ARTESIA SWD #1

| API#         | Operator                       | Lease                  | Well# | County | Legal              |
|--------------|--------------------------------|------------------------|-------|--------|--------------------|
| 30-025-39399 | COG OPERATING LLC              | TAYLOR D               | 2     | LEA    | S:9, T:17S, R:32E  |
| 30-025-39400 | COG OPERATING LLC              | TAYLOR D               | 3     | LEA    | S:9, T:17S, R:32E  |
| 30-025-21379 | LINN OPERATING, INC.           | MALIAMAR GRAYBURG UNIT | 43    | LEA    | S:9, T:17S, R:32E  |
| 30-025-00487 | LINN OPERATING, INC.           | MALIAMAR GRAYBURG UNIT | 45    | LEA    | S:9, T:17S, R:32E  |
| 30-025-00481 | LINN OPERATING, INC.           | MALIAMAR GRAYBURG UNIT | 47    | LEA    | S:9, T:17S, R:32E  |
| 30-025-34117 | LINN OPERATING, INC.           | MALIAMAR GRAYBURG UNIT | 103   | LEA    | S:9, T:17S, R:32E  |
|              |                                |                        |       |        |                    |
| 30-025-00580 | CONOCOPHILLIPS COMPANY         | MCA UNIT               | 5     | LEA    | S:16, T:17S, R:32E |
| 30-025-38620 | COG OPERATING LLC              | LEAKER CC STATE        | 11    | LEA    | S:16, T:17S, R:32E |
| 30-025-38621 | COG OPERATING LLC              | EDWARD STATE           | 5 .   | LEA    | S:16, T:17S, R:32E |
| 30-025-39934 | CIMAREX ENERGY CO. OF COLORADO | JG STATE               | 6     | LEA    | S:16, T:17S, R:32E |
| 30-025-39935 | CIMAREX ENERGY CO. OF COLORADO | JG STATE               | 、7    | LEA    | S:16, T:17S, R:32E |
| 30-025-39938 | CIMAREX ENERGY CO. OF COLORADO | JG STATE               | 24    | LEA    | S:16, T:175, R:32E |
| 30-025-00598 | CONOCOPHILLIPS COMPANY         | MCA UNIT               | 8     | LEA    | S:17, T:17S, R:32E |
| 30-025-39974 | CIMAREX ENERGY CO. OF COLORADO | HT FEDERAL             | 1     | LEA    | S:18, T:17S, R:32E |
| 30-025-39975 | CIMAREX ENERGY CO. OF COLORADO | HT FEDERAL             | 5     | LEA    | S:18, T:17S, R:32E |
| 30-025-39976 | CIMAREX ENERGY CO. OF COLORADO | HT FEDERAL             | 8     | LEA    | S:18, T:17S, R:32E |
| 30-025-27165 | CONOCOPHILLIPS COMPANY         | MITCHELL B             | 20    | LEA    | S:18, T:17S, R:32E |

#### R360 PERMIAN BASIN, LLC ARTESIA SWD #1 1/2 MILE WELL REVIEW

| API          | LEASE NAME    | WELL       |          | LOCATION |             | DATE<br>DRILLED | TD   | COMPLETION   | STATUŚ | COMMENTS      |
|--------------|---------------|------------|----------|----------|-------------|-----------------|------|--------------|--------|---------------|
| 30-025-00400 | Mitcheil      | 2          | 330 FSL  | 1650 FWL | 5 17-S 32-E | Aug-59          | 4124 | 3777-3850 OH | P&A    | POOR RECORDS  |
| 30-025-00471 | Mitchell      | 3          | 1650 FSL | 330 FWL  | 5 17-S 32-E | Dec-48          | 4007 | 3775-4007 OH | P&A    | Apr-64        |
| 30-025-00476 | Mitchell      | 2          | 660 FSL  | 660 FEL  | 6.17-S 32-E | May-40          | 3974 | 3715-3974 OH | P&A    | Jul-69        |
| 30-025-00477 |               |            | 1980 FSL | 660 FEL  | 6 17-S 32-E | ·               |      |              | Р&А    | NO RECORDS    |
| 30-025-00478 | Mitchell      | 8          | 650 FNL  | 690 FEL  | 7 17-S 32-E | Jan-42          | 3981 | 3570-3981 OH | P&A    | Jul-69        |
| 30-025-12744 | Mitchell      | <b>.1</b>  | 250 FSL  | 250 FWL  | 5 17-S 32-E | Jul-27          | 4230 | 2785-4230 OH | P&A    | Jul-69        |
| 30-025-20541 | Mitchell      | 3X (or 3Y) | 1720 FSL | 400 FWL  | 5 17-S 32-E | Feb-64          | 4040 | 3748-4002    | P&A    | Nov-69        |
| 30-025-38357 | Duck Federal* | Ż          |          |          |             |                 |      |              |        | never drilled |
| 30-025-40226 | Duck Federal* | 2          |          |          |             |                 |      |              |        | never drilled |