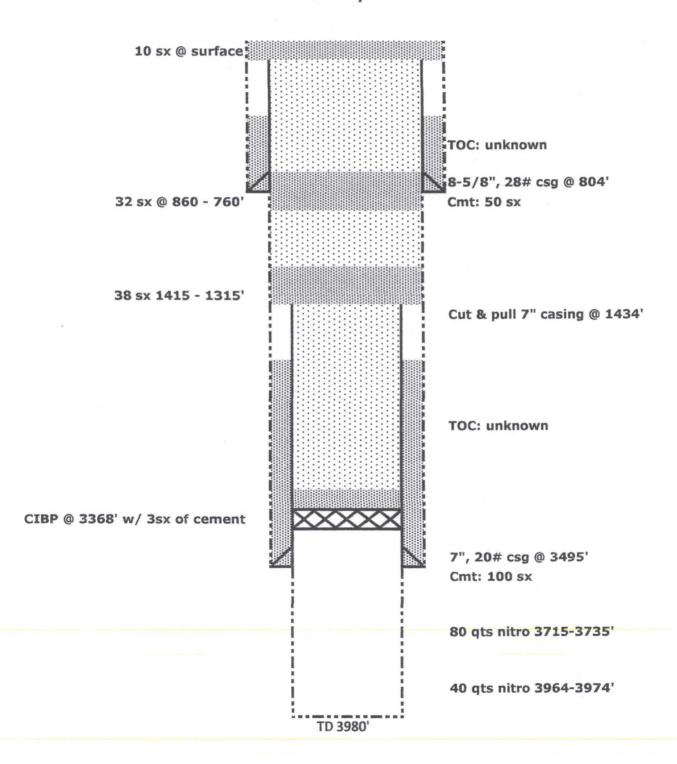

#### R360 PERMIAN BASIN, LLC ARTESIA SWD #1 1/2 MILE WELL REVIEW

| API          | LEASE NAME    | WELL       |          | LOCATION |             | DATE<br>DRILLED | TD   | COMPLETION   | STATUŚ | COMMENTS      |
|--------------|---------------|------------|----------|----------|-------------|-----------------|------|--------------|--------|---------------|
| 30-025-00400 | Mitcheil      | 2          | 330 FSL  | 1650 FWL | 5 17-S 32-E | Aug-59          | 4124 | 3777-3850 OH | P&A    | POOR RECORDS  |
| 30-025-00471 | Mitchell      | 3          | 1650 FSL | 330 FWL  | 5 17-S 32-E | Dec-48          | 4007 | 3775-4007 OH | P&A    | Apr-64        |
| 30-025-00476 | Mitchell      | 2          | 660 FSL  | 660 FEL  | 6.17-S 32-E | May-40          | 3974 | 3715-3974 OH | P&A    | Jul-69        |
| 30-025-00477 |               |            | 1980 FSL | 660 FEL  | 6 17-S 32-E | ·               |      |              | Р&А    | NO RECORDS    |
| 30-025-00478 | Mitchell      | 8          | 650 FNL  | 690 FEL  | 7 17-S 32-E | Jan-42          | 3981 | 3570-3981 OH | P&A    | Jul-69        |
| 30-025-12744 | Mitchell      | <b>.1</b>  | 250 FSL  | 250 FWL  | 5 17-S 32-E | Jul-27          | 4230 | 2785-4230 OH | P&A    | Jul-69        |
| 30-025-20541 | Mitchell      | 3X (or 3Y) | 1720 FSL | 400 FWL  | 5 17-S 32-E | Feb-64          | 4040 | 3748-4002    | P&A    | Nov-69        |
| 30-025-38357 | Duck Federal* | Ż          |          |          |             |                 |      |              |        | never drilled |
| 30-025-40226 | Duck Federal* | 2          |          |          |             |                 |      |              |        | never drilled |