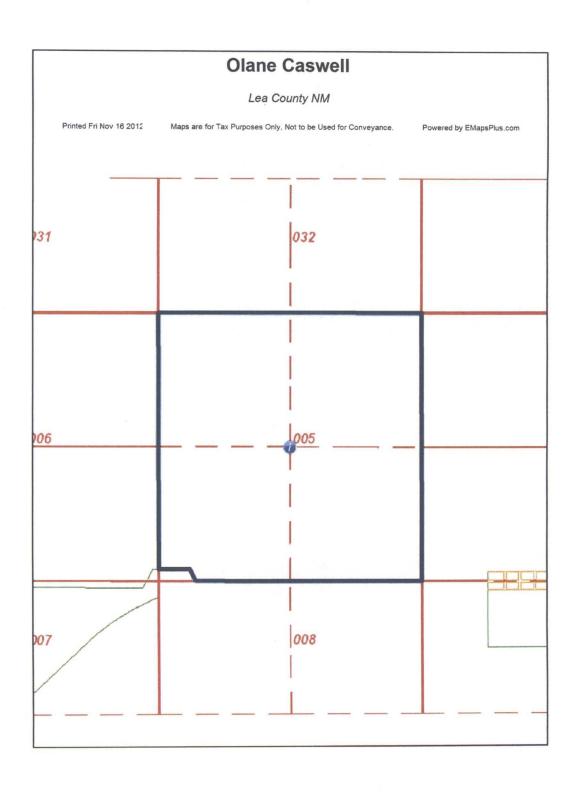

#### **ATTACHMENT V**

Well and Lease Maps

#### TABLE OF WELLS WITHIN TWO MILES OF PROPOSED R360'S ARTESIA SWD #1

| IADEL OF              | AAFFED AAILINIA LAAO IANFED OL     | I NOI OSED NSOUS AN     | LESIM          | VVV D 111 |                    |
|-----------------------|------------------------------------|-------------------------|----------------|-----------|--------------------|
| API#                  | Operator                           | Lease                   | Well#          | County    | Legal              |
| 30-015-05019          | ALAMO PERMIAN RESOURCES, LLC       | CONSTATE                | 3              | EDDY      | S:36, T:16S, R:31E |
| 30-015-05021          | ALAMO PERMIAN RESOURCES, LLC       | HUSTATE                 | 1              | EDDY      | S:36, T:16S, R:31E |
| 30-015-05014          | MACK ENERGY CORP                   | ROBINSON UNIT           | 9              | EDDY .    | S:36, T:16S, R:31E |
| 30-015-05033          | ALAMO PERMIAN RESOURCES, LLC       | HONDO K FEDERAL         | 1              | EDDY      | S:1, T:17S, R:31E  |
| 30-015-23927          | TANDEM ENERGY CORPORATION          | ARCO FEDERAL            | 1              | EDDY      | S:1, T:17S, R:31E  |
| 30-015-23928          | TANDEM ENERGY CORPORATION          | ARCO FEDERAL            | 2              | EDDY      | S:1, T:17S, R:31E  |
| 30-015-23556          | TANDEM ENERGY CORPORATION          | VOLA FEDERAL            | 1              | EDDY      | S:1, T:17S, R:31E  |
| 30-015-23835          | TANDEM ENERGY CORPORATION          | VOLA FEDERAL            | 2 ·            | EDDY      | S:1, T:17S, R:31E  |
| 30-015-24050          | TANDEM ENERGY CORPORATION          | VOLA FEDERAL            | 3              | EDDY      | S:1, T:17S, R:31E  |
| 30-015-22981          | ALAMO PERMIAN RESOURCES, LLC       | STATE BGK               | 3              | EDDY      | S:2, T:17S, R:31E  |
| 30-015-23375          | ALAMO PERMIAN RESOURCES, LLC       | STATE BGK               | 4              | EDDY      | S:2, T:17S, R:31E  |
| 30-015-38367          | COG OPERATING LLC                  | TEX-MACK                | 214            | EDDY      | S:2, T:17S, R:31E  |
|                       |                                    |                         |                |           | <b>,</b> ,         |
| 30-015-34746          | HUDSON OIL COMPANY OF TEXAS        | PUCKETT NORTH           | 1              | EDDY      | S:12, T:17S, R:31E |
| 30-0 <b>15-</b> 36632 | HUDSON OIL COMPANY OF TEXAS        | PUCKETT NORTH           | 2              | EDDY .    | S:12, T:17S, R:31E |
| 30-015-36633          | HUDSON OIL COMPANY OF TEXAS        | PUCKETT NORTH           | 3              | EDDY      | S:12, T:17S, R:31E |
| 30-015-37158          | HUDSON OIL COMPANY OF TEXAS        | PUCKETT NORTH           | 4              | . EDDY    | S:12, T:17S, R:31E |
| 30-015-37159          | <b>HUDSON OIL COMPANY OF TEXAS</b> | PUCKETT NORTH           | 5              | EDDY      | S:12, T:17S, R:31E |
| 30-015-37160          | HUDSON OIL COMPANY OF TEXAS        | PUCKETT NORTH           | 6 <sup>"</sup> | EDDY · *  | S:12, T:17S, R:31E |
| 30-015-37947          | HUDSON OIL COMPANY OF TEXAS        | PUCKETT NORTH           | 8              | EDDY      | S:12, T:17S, R:31E |
| 30-015-37912          | HUDSON OIL COMPANY OF TEXAS        | PUCKETT NORTH           | 10             | EDDY      | S:12, T:17S, R:31E |
| 30-015-32008          | HUDSON OIL COMPANY OF TEXAS        | PUCKETT B               | 37             | EDDY      | S:13, T:17S, R:31E |
| 30-015-37161          | <b>HUDSON OIL COMPANY OF TEXAS</b> | PUCKETT NORTH           | 7              | EDDY      | S:13, T:17S, R:31E |
| <br>/                 |                                    | •                       |                |           | , ,                |
| 30-025-00416          | MACK ENERGY CORP                   | ROBINSON UNIT           | 5              | LEA       | S:31, T:16S, R:32E |
| 30-025-00419          | MACK ENERGY CORP                   | ROBINSON UNIT           | 13             | LEA       | S:31, T:16S, R:32E |
| 30-025-00425          | MACK ENERGY CORP                   | ROBINSON UNIT           | 16             | LEA       | S:31, T:16S, R:32E |
|                       |                                    |                         |                |           |                    |
| 30-025-34763          | HUDSON OIL COMPANY OF TEXAS        | INDIAN TANK             | 1              | LEA       | S:32, T:16S, R:32E |
| 30-025-35096          | HUDSON OIL COMPANY OF TEXAS        | INDIAN TANK             | 2              | LEA       | S:32, T:16S, R:32E |
| 30-025-34984          | LINN OPERATING, INC.               | CASWELL                 | 1              | LEA       | S:33, T:16S, R:32E |
| 30-025-33033          | LINN OPERATING, INC.               | MALIAMAR GRAYBURG UNIT  | 86             | LEA       | S:4, T:17S, R:32E  |
| 30-025-33207          | LINN OPERATING, INC.               | MALIAMAR GRAYBURG UNIT  | 79             | LEA       | S:4, T:17S, R:32E  |
| 30-025-33208          | LINN OPERATING, INC.               | MALIAMAR GRAYBURG UNIT  | 87             | LEA       | S:4, T:17S, R:32E  |
| 30-025-33298          | LINN OPERATING, INC.               | MALIAMAR GRAYBURG UNIT  | 100            | LEA       | S:4, T:175, R:32E  |
| 30-025-33365          | LINN OPERATING, INC.               | MALIAMAR GRAYBURG UNIT  | 88             | LEA       | S:4, T:17S, R:32E  |
| 30-025-33373          | LINN OPERATING, INC.               | MALIAMAR GRAYBURG UNIT  | 101            | LEA       | S:4, T:17S, R:32E  |
| 30-025-33381          | LINN OPERATING, INC.               | MALIAMAR GRAYBURG UNIT  | 99             | · LEA     | S:4, T:17S, R:32E  |
| 30-025-34063          | LINN OPERATING, INC.               | MALIAMAR GRAYBURG UNIT  | 127            | LEA       | S:4, T:17S, R:32E  |
| 30-025-34064          | LINN OPERATING, INC.               | MALIAMAR GRAYBURG UNIT  | 128            | LEA       | S:4, T:17S, R:32E  |
| 30-025-39495          | MACK ENERGY CORP                   | GRACE MICHELL B FEDERAL | 8              | LEA       | S:5, T:17S, R:32E  |
| 30-025-00469          | MACK ENERGY CORP                   | GRACE MITCHELL B        | · 4            | LEA       | S:5, T:17S, R:32E  |
| 30-025-00470          | MACK ENERGY CORP                   | GRACE MITCHELL B        | 5              | LEÃ       | S:5, T:17S, R:32E  |
| 30-025-20250          | MACK ENERGY CORP                   | GRACE MITCHELL B        | 7              | LEA       | S:5, T:17S, R:32E  |
| 30-025-00468          | MACK ENERGY CORP                   |                         | 3              | LEA       | S:5, T:17S, R:32E  |
| 20 025 20222          | LIAIN ODEDATING ING                | MANIANAD CDAVDUDO HALT  | 20             | 1 F A     | C.O. T.476 P.225   |
| 30-025-20223          | LINN OPERATING, INC.               | MALIAMAR GRAYBURG UNIT  | 29             | LEA       | S:8, T:17S, R:32E  |
| 30-025-39527          | MACK ENERGY CORP                   | PINTAIL FEDERAL         | 1              | LEA       | S:8, T:17S, R:32E  |
|                       |                                    |                         |                |           |                    |