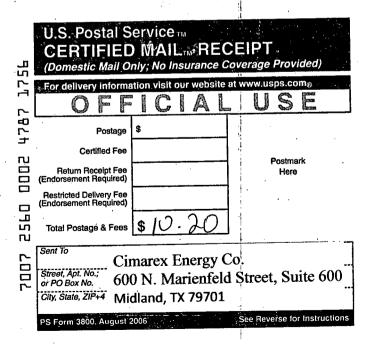

Township 17 South, Range 32 East, Lea County, New Mexico

Dear Mr. Ezeanyim:

Larson & Associates, Inc., on behalf of R360 Permian Basin LLC (R360), submits the enclosed application to permit, construct and operate a commercial salt water disposal (SWD) well. The well will be located 232 feet FNL and 288 feet FEL in Unit A (NE/4, NE/4) Section 7, Township 17 South and Range 32 East in Lea County, New Mexico. The well will be located on property owned by R360 and will reinject produced and frac water into the Wolfcamp between 8,820' and 10,000'. Notification and a copy of the permit application has been submitted to the NMOCD District 1 office in Hobbs, New Mexico and offset oil & gas lease owners within the area of review (AOR). The offset oil & gas lease owners include Alamo Permian, LLC, Cimarex Energy Co., COG Operating, LLC, Conoco Inc., Hudson Oil Company of Texas, Linn Operating, Inc., Mack Energy Corp. and Tandem Energy Corporation. Please contact Joe B. Rodriguez with R360 at (210) 275-0839 or myself if you have questions. Sincerely,