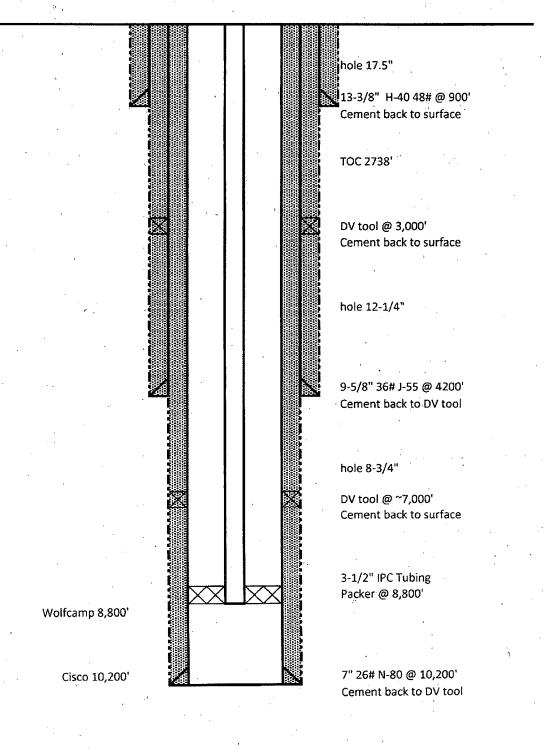

#### III. WELL DATA

- A. The following well data must be submitted for each injection well covered by this application. The data must be both in tabular and schematic form and shall include:
  - (1) Lease name; Well No.; Location by Section, Township and Range; and footage location within the section.
  - (2) Each casing string used with its size, setting depth, sacks of cement used, hole size, top of cement, and how such top was determined.
  - (3) A description of the tubing to be used including its size, lining material, and setting depth.
  - (4) The name, model, and setting depth of the packer used or a description of any other seal system or assembly used.

- B. The following must be submitted for each injection well covered by this application. All items must be addressed for the initial well. Responses for additional wells need be shown only when different. Information shown on schematics need not be repeated.
  - (1) The name of the injection formation and, if applicable, the field or pool name.
  - (2) The injection interval and whether it is perforated or open-hole.
  - (3) State if the well was drilled for injection or, if not, the original purpose of the well.
  - (4) Give the depths of any other perforated intervals and detail on the sacks of cement or bridge plugs used to seal off such perforations.
  - (5) Give the depth to and the name of the next higher and next lower oil or gas zone in the area of the well, if any.

#### INJECTION WELL DATA SHEET

|                    |                                                   |                | <del></del>           |                            |                    |
|--------------------|---------------------------------------------------|----------------|-----------------------|----------------------------|--------------------|
| OPERATOR: R360 Per | nian Basin, LLC                                   |                |                       |                            |                    |
| WELL NAME & NUM    | BER: Artesia SWD Well #1                          |                |                       |                            |                    |
| WELL LOCATION:     |                                                   | A              | 7                     |                            | 32E                |
|                    | FOOTAGE LOCATION                                  | UNIT LETTER    | SECTION               | TOWNSHIP                   | RANGE              |
| WELL               | BORE SCHEMATIC                                    |                | WELL Co<br>Surface    | ONSTRUCTION DATA<br>Casing | <u>L</u>           |
|                    | hole 17.5"                                        | Hole Size:     | 17-1/2"               | Casing Size: 13-3/8        | " H-40 48#         |
|                    | 13-3/8" H-40 48# @ 900'<br>Cement back to surface | Cemented with: | SX.                   | or 938                     | ft <sup>3</sup>    |
|                    | TOC 2738'                                         | Top of Cement: | Surface Intermedia    |                            | Calculated         |
| X                  | DV tool @ 3,000'  Cement back to surface          | Hole Size:     | 12-1/4"               |                            | 3" J-55 36#        |
|                    | hole 12-1/4"                                      | .              | sx.                   |                            |                    |
|                    | 9-5/8" 36# J-55 @ 4200'<br>Cement back to DV tool | Top of Cement. | Production            |                            | Silvania           |
|                    |                                                   | Hole Size:     | 8-3/4"                | Casing Size: 7"            | N-80 26#           |
|                    | DV tool @ ~7,000'  Cement back to surface         | Cemented with: | SX.                   | or23                       | 00 ft <sup>3</sup> |
|                    |                                                   | Top of Cement: | Surface               | Method Determined:         | Calculated         |
|                    |                                                   | Total Depth:   | 10,200'               |                            |                    |
|                    | hole 8-3/4"                                       |                | Injection             | Interval                   |                    |
|                    |                                                   |                | 8,820feet             | to10,000                   | feet               |
|                    | 7" 26# N-80 @ 10,200'                             |                | (Perforated or Open H | ole; indicate which)       |                    |

#### <u>INJECTION WELL DATA SHEET</u>

| Tub | ing Size:          | 2-7/8"                                | Lining M                                 | laterial: Plastic                                |
|-----|--------------------|---------------------------------------|------------------------------------------|--------------------------------------------------|
| Тур | e of Packer:       | Tension                               |                                          |                                                  |
| Pac | ker Setting Depth: | 8,800'                                |                                          |                                                  |
| Oth | er Type of Tubing  | /Casing Seal (if appl                 | icable):                                 |                                                  |
|     |                    |                                       | Additional Data                          | <u>a</u>                                         |
| 1.  | Is this a new well | drilled for injection                 | ?                                        | X YesNo                                          |
|     | If no, for what pu | rpose was the well o                  | riginally drilled?                       | ?                                                |
|     |                    | · · · · · · · · · · · · · · · · · · · |                                          |                                                  |
| 2.  | Name of the Injec  | tion Formation:                       | Volfcamp                                 |                                                  |
| 3.  | Name of Field or   | Pool (if applicable):                 | Baish/Wildcat                            |                                                  |
| 4.  |                    |                                       |                                          | 2 List all such perforated tor plug(s) used. N/A |
|     |                    | . *                                   |                                          |                                                  |
| 5.  |                    | d depths of any oil o                 |                                          | erlying or overlying the proposed                |
|     |                    |                                       |                                          |                                                  |
|     |                    |                                       | ar a |                                                  |
|     | -                  |                                       | 1                                        |                                                  |
|     |                    |                                       | 1                                        |                                                  |