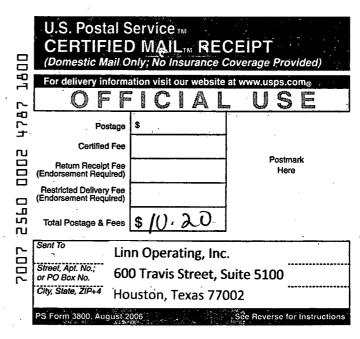

Township 17 South, Range 32 East, Lea County, New Mexico

Dear Mr. Ezeanyim:

Larson & Associates, Inc., on behalf of R360 Permian Basin LLC (R360), submits the enclosed application to permit, construct and operate a commercial salt water disposal (SWD) well. The well will be located 232 feet FNL and 288 feet FEL in Unit A (NE/4, NE/4) Section 7, Township 17 South and Range 32 East in Lea County, New Mexico. The well will be located on property owned by R360 and will reinject produced and frac water into the Wolfcamp between 8,820' and 10,000'. Notification and a copy of the permit application has been submitted to the NMOCD District 1 office in Hobbs, New Mexico and offset oil & gas lease owners within the area of review (AOR). The offset oil & gas lease owners include Alamo Permian, LLC, Cimarex Energy Co., COG Operating, LLC, Conoco Inc., Hudson Oil Company of Texas, Linn Operating, Inc., Mack Energy Corp. and Tandem Energy Corporation. Please contact Joe B. Rodriguez with R360 at (210) 275-0839 or myself if you have questions. Sincerely,