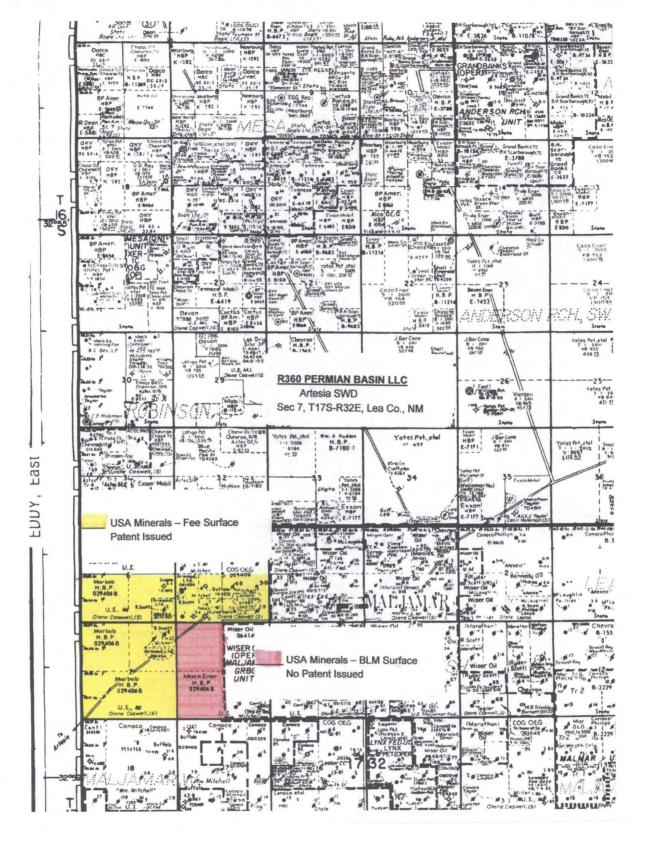

# ARTESIA SWD WELL NO. 1 PERMIT APPLICATION Unit A (NE/4, NE/4), Section 7 Township 17 South, Range 32 East Lea County, New Mexico

LAI Project No. 11-0109-03

September 4, 2012

EIGHT PATA HOLES

Prepared for:

Township 17 South, Range 32 East, Lea County, New Mexico

Dear Mr. Ezeanyim:

Larson & Associates, Inc., on behalf of R360 Permian Basin LLC (R360), submits the enclosed application to permit, construct and operate a commercial salt water disposal (SWD) well. The well will be located 232 feet FNL and 288 feet FEL in Unit A (NE/4, NE/4) Section 7, Township 17 South and Range 32 East in Lea County, New Mexico. The well will be located on property owned by R360 and will reinject produced and frac water into the Wolfcamp between 8,820' and 10,000'. Notification and a copy of the permit application has been submitted to the NMOCD District 1 office in Hobbs, New Mexico and offset oil & gas lease owners within the area of review (AOR). The offset oil & gas lease owners include Alamo Permian, LLC, Cimarex Energy Co., COG Operating, LLC, Conoco Inc., Hudson Oil Company of Texas, Linn Operating, Inc., Mack Energy Corp. and Tandem Energy Corporation. Please contact Joe B. Rodriguez with R360 at (210) 275-0839 or myself if you have questions. Sincerely,

#### **ATTACHMENT V**

Well and Lease Maps