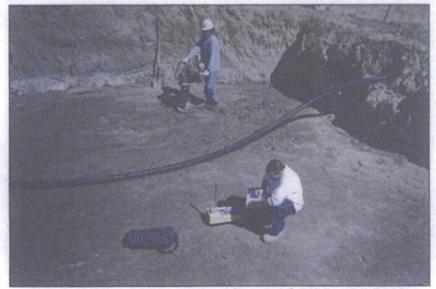

#### EME jct. P-34

Undisturbed Junction Box Prior to NORM Removal

Compacting and Testing Clay Liner at 6 ft BGS 10/2/2003

Excavation Sept. 2003

Backfilled Site with ID Plate Marking Clay Below

Construction of New Junction Box With New Plumbing