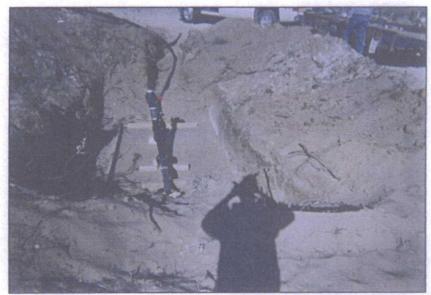

#### EME jct. P-34

Undisturbed Junction Box Prior to NORM Removal

Compacting and Testing Clay Liner at 6 ft BGS 10/2/2003

Excavation Sept. 2003

Backfilled Site with ID Plate Marking Clay Below

Construction of New Junction Box With New Plumbing

#### **Background**

In 2003, ROC initiated work on the former P-34 junction box. The site is located in UL/P, Sec. 34, T19S, R36E. NM OSE records indicate that groundwater would likely be encountered at a depth of approximately 47 +/- feet. The site was delineated using a backhoe to collect soil samples at regular intervals, creating a 25x16x12 ft deep excavation. Each sample was field titrated for chlorides and field screened using a PID for hydrocarbons resulting in chloride concentrations that did relent with depth and low concentrations of TPH. The excavated soil was blended on site and representative composite samples of the excavation bottom, the excavation walls, and the backfill were sent to a commercial laboratory for analysis of chloride and TPH, resulting in a sidewall chloride concentration of 528 mg/kg and concentrations of gasoline range organics (GRO) and diesel range organics (DRO) below detectable limits. The bottom composite resulted in a chloride concentration of 800 mg/kg. The backfill resulted in a chloride concentration of 384 mg/kg and concentrations of GRO and DRO below detectable limits. The blended excavated material was returned to the excavation to 6 ft BGS. A 6 ft shelf was excavated and a 1.5 ft thick clay liner was installed with a compaction test performed on 10/3/2003. The remainder of the excavation was backfilled with the remaining blended material to ground surface and contoured to the surrounding area. On 10/15/2003, the site was seeded with a blend of native vegetation and is expected to return to a productive capacity at a normal rate. A new, water-tight junction box was built 73 ft southwest.