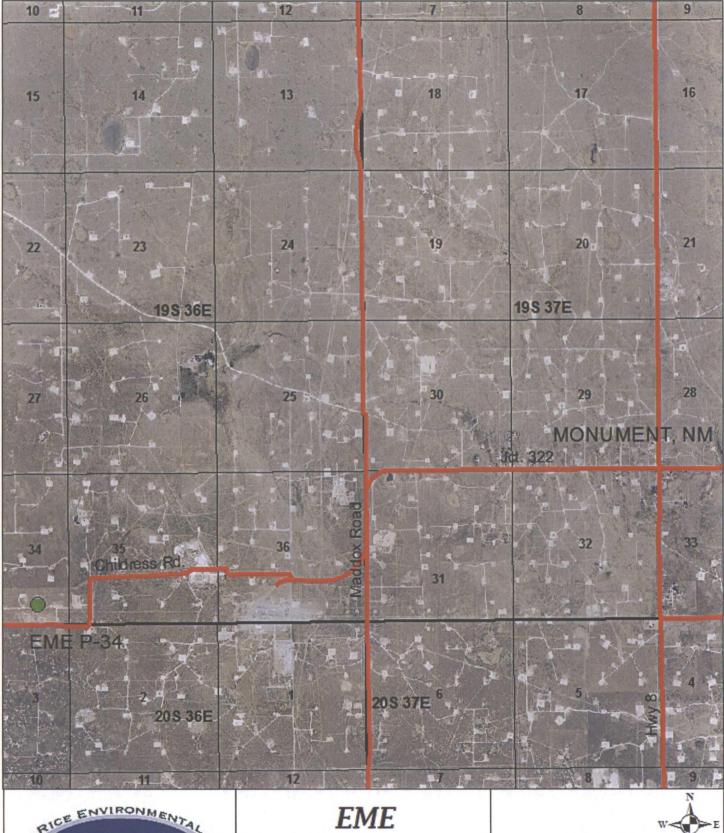

JAN 23 2013

Oil Conservation Division 1220 S. St. Francis Drive Santa Fe, NM 87505

RE: Termination Request

EME P-34 (1R427-29): UL/P Sec. 34, T19S, R36E

RICE Operating Company – Eunice Monument Eumont SWD System

#### **Background**

In 2003, ROC initiated work on the former P-34 junction box. The site is located in UL/P, Sec. 34, T19S, R36E. NM OSE records indicate that groundwater would likely be encountered at a depth of approximately 47 +/- feet. The site was delineated using a backhoe to collect soil samples at regular intervals, creating a 25x16x12 ft deep excavation. Each sample was field titrated for chlorides and field screened using a PID for hydrocarbons resulting in chloride concentrations that did relent with depth and low concentrations of TPH. The excavated soil was blended on site and representative composite samples of the excavation bottom, the excavation walls, and the backfill were sent to a commercial laboratory for analysis of chloride and TPH, resulting in a sidewall chloride concentration of 528 mg/kg and concentrations of gasoline range organics (GRO) and diesel range organics (DRO) below detectable limits. The bottom composite resulted in a chloride concentration of 800 mg/kg. The backfill resulted in a chloride concentration of 384 mg/kg and concentrations of GRO and DRO below detectable limits. The blended excavated material was returned to the excavation to 6 ft BGS. A 6 ft shelf was excavated and a 1.5 ft thick clay liner was installed with a compaction test performed on 10/3/2003. The remainder of the excavation was backfilled with the remaining blended material to ground surface and contoured to the surrounding area. On 10/15/2003, the site was seeded with a blend of native vegetation and is expected to return to a productive capacity at a normal rate. A new, water-tight junction box was built 73 ft southwest.

Site Location Map

RICE *Operating Company* (ROC) 112 West Taylor Hobbs, NM 88240 Phone: (575) 393-9174 Fax: (575) 397-1471

EME P-34

UL P SECTION 34 T-19-S R-36-E LEA COUNTY, NM

Junction Box Report

RICE *Operating Company* (ROC) 112 West Taylor Hobbs, NM 88240 Phone: (575) 393-9174 Fax: (575) 397-1471