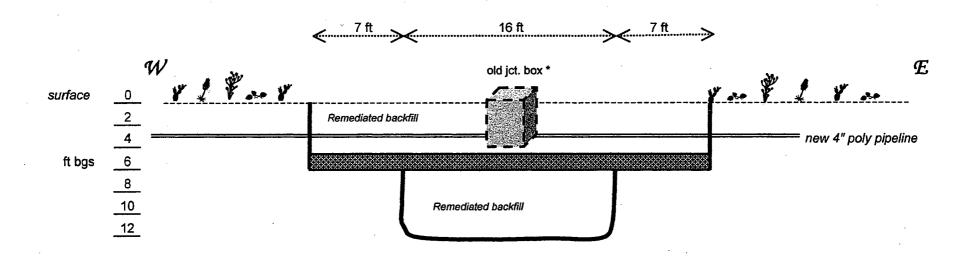

# EME jct. P-34 Impact Excavation Cross-Section

ExcavationBoundary

1.5 ft Compacted Clay Barrier

<sup>\*</sup> New junction box has been built 73 ft Southwest from old junction.

PHONE (505) 393-2326 • 101 E. MARLAND • HOBBS, NM 88240

#### **Background**

In 2003, ROC initiated work on the former P-34 junction box. The site is located in UL/P, Sec. 34, T19S, R36E. NM OSE records indicate that groundwater would likely be encountered at a depth of approximately 47 +/- feet. The site was delineated using a backhoe to collect soil samples at regular intervals, creating a 25x16x12 ft deep excavation. Each sample was field titrated for chlorides and field screened using a PID for hydrocarbons resulting in chloride concentrations that did relent with depth and low concentrations of TPH. The excavated soil was blended on site and representative composite samples of the excavation bottom, the excavation walls, and the backfill were sent to a commercial laboratory for analysis of chloride and TPH, resulting in a sidewall chloride concentration of 528 mg/kg and concentrations of gasoline range organics (GRO) and diesel range organics (DRO) below detectable limits. The bottom composite resulted in a chloride concentration of 800 mg/kg. The backfill resulted in a chloride concentration of 384 mg/kg and concentrations of GRO and DRO below detectable limits. The blended excavated material was returned to the excavation to 6 ft BGS. A 6 ft shelf was excavated and a 1.5 ft thick clay liner was installed with a compaction test performed on 10/3/2003. The remainder of the excavation was backfilled with the remaining blended material to ground surface and contoured to the surrounding area. On 10/15/2003, the site was seeded with a blend of native vegetation and is expected to return to a productive capacity at a normal rate. A new, water-tight junction box was built 73 ft southwest.