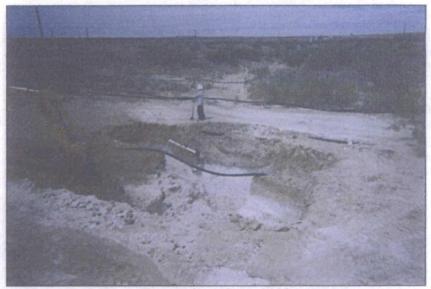

#### EME jct. P-34

Undisturbed Junction Box Prior to NORM Removal

Compacting and Testing Clay Liner at 6 ft BGS 10/2/2003

Excavation Sept. 2003

Backfilled Site with ID Plate Marking Clay Below

Construction of New Junction Box With New Plumbing

# EME jct. P-34 Impact Excavation Cross-Section

ExcavationBoundary

1.5 ft Compacted Clay Barrier

<sup>\*</sup> New junction box has been built 73 ft Southwest from old junction.

PHONE (505) 393-2326 • 101 E. MARLAND • HOBBS, NM 88240