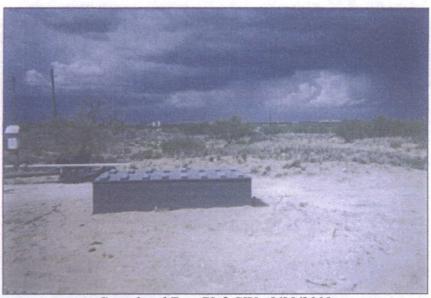

|                                       | PR              | INTED NAME               |             | Kris             | tin Farris       |           |  |  |  |  |
| SIGNATURE                                                                                                                                                          | Knutin            | Janis            | )                                     |                 | TITLE                    |             | Proje            | ct Scientist     |           |  |  |  |  |

#### EME jct. P-34



Undisturbed Junction Box Prior to NORM Removal



Compacting and Testing Clay Liner at 6 ft BGS 10/2/2003



Excavation Sept. 2003



Backfilled Site with ID Plate Marking Clay Below



Construction of New Junction Box With New Plumbing



Completed Box 73 ft SW 8/29/2003



Seeding Disturbed Area 10/15/2003

# EME jct. P-34 Impact Excavation Cross-Section

ExcavationBoundary

1.5 ft Compacted Clay Barrier



<sup>\*</sup> New junction box has been built 73 ft Southwest from old junction.





PHONE (505) 393-2326 • 101 E. MARLAND • HOBBS, NM 88240

ANALYTICAL RESULTS FOR RICE OPERATING CO. ATTN: KRISTIN FARRIS 122 W. TAYLOR HOBBS, NM 88240 FAX TO: (505) 397-1471

Receiving Date: 11/19/03
Reporting Date: 11/19/03
Project Number: NOT GIVEN
Project Name: EME P-34

Project Location: LEA COUNTY

Analysis Date: 11/19/03 Sampling Date: 09/16/03 Sample Type: SOIL

Sample Condition: COOL & INTACT

Sample Received By: BC

Analyzed By: AH

| LAB NUMBER       | SAMPLE ID        | (mg/Kg)      |
|------------------|------------------|