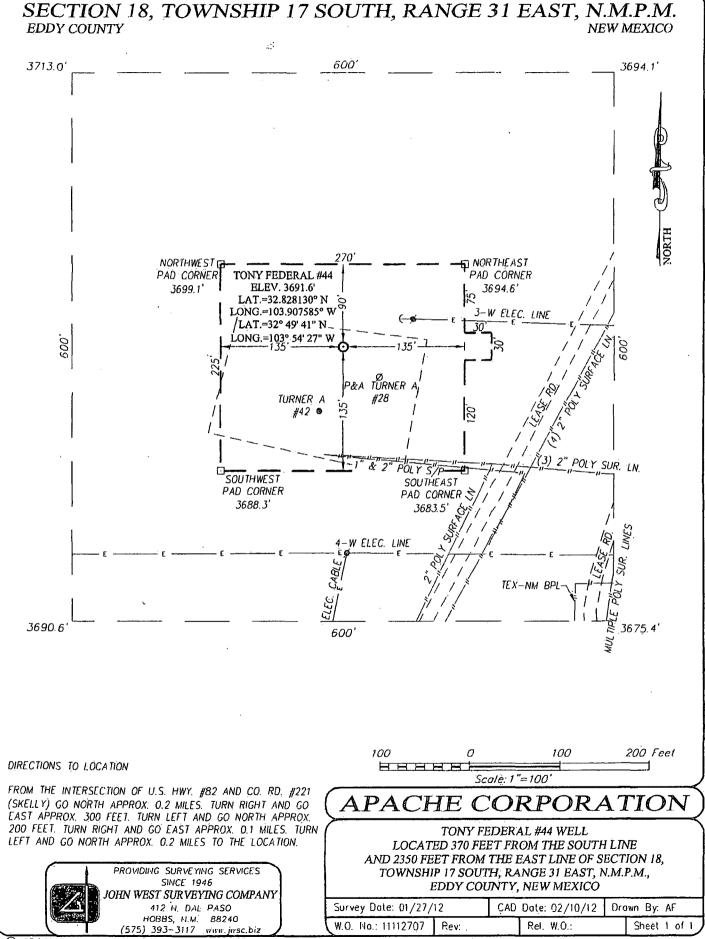

## Hand Delivered

New Mexico Oil Conservation Division 1220 S. St. Francis Drive Santa Fe, New Mexico 87505

Attention: Ms. Jami Bailey, CPG Division Director

Re: Application for Unorthodox Well Location Tony Federal No. 44 API No. (30-015-40389) 370' FSL & 2350' FEL (Unit O) Section 18, T-17 South, R-31 East, NMPM, Eddy County, New Mexico

Dear Ms. Bailey:

Pursuant to Division Rule 19.15.15.13, Apache Corporation ("Apache") respectfully requests administrative approval of an unorthodox oil well location for its proposed Tony Federal No. 44. This well will be drilled as a development oil well in the Cedar Lake Glorieta-Yeso Pool (96831).

The proposed Tony Federal No. 44 will be dedicated to an existing standard 40acre oil spacing and proration unit in the Cedar Lake Glorieta-Yeso Pool comprising the SW/4 SE/4 of Section 18. This unit is currently dedicated to Apache's: i) existing Tony Federal No. 5 (API No. 30-015-30378) located at an unorthodox well location 1090 feet from the South line and 2366 feet from the East line; ii) existing Tony Federal No. 15 (API No. 30-015-31084) located at standard well location 330 feet from the South line and 1710 feet from the East line; and iii) existing Tony Federal No. 34 (API No. 30-015-39342) located at an unorthodox location 1120 feet from the South line and 1345 feet from the East line.

The Cedar Lake Glorieta-Yeso Pool is currently governed by Division Rule 19.19.15.9 which requires standard 40-acre oil spacing and proration units with wells to be located no closer than 330 feet to the outer boundary of the spacing unit.

The proposed unorthodox well location is necessary in order to avoid lease roads and surface pipelines.

The affected offset tract is the SE/4 SW/4 of Section 18. This offset 40-acre tract is currently being developed in the Cedar Lake Glorieta-Yeso Pool by Apache

Apache Corporation Unorthodox Location Application Tony Federal No. 44 Page 2

Corporation. Please note that the working interest ownership between the SW/4 SE/4 and the affected offset 40-acre tract is common. Consequently, notice of this application is not required to any party.

Attached is a Form C-102 showing the proposed well, spacing unit, other existing wells in the spacing unit and the affected offset acreage. Also attached is a vicinity map.

In summary, approval of the application will provide Apache Corporation the opportunity to recover additional oil and gas reserves from the Cedar Lake Glorieta-Yeso Pool underlying the SW/4 SE/4 of Section 18 that may otherwise not be recovered by the existing wells, thereby preventing waste, and will not violate correlative rights.