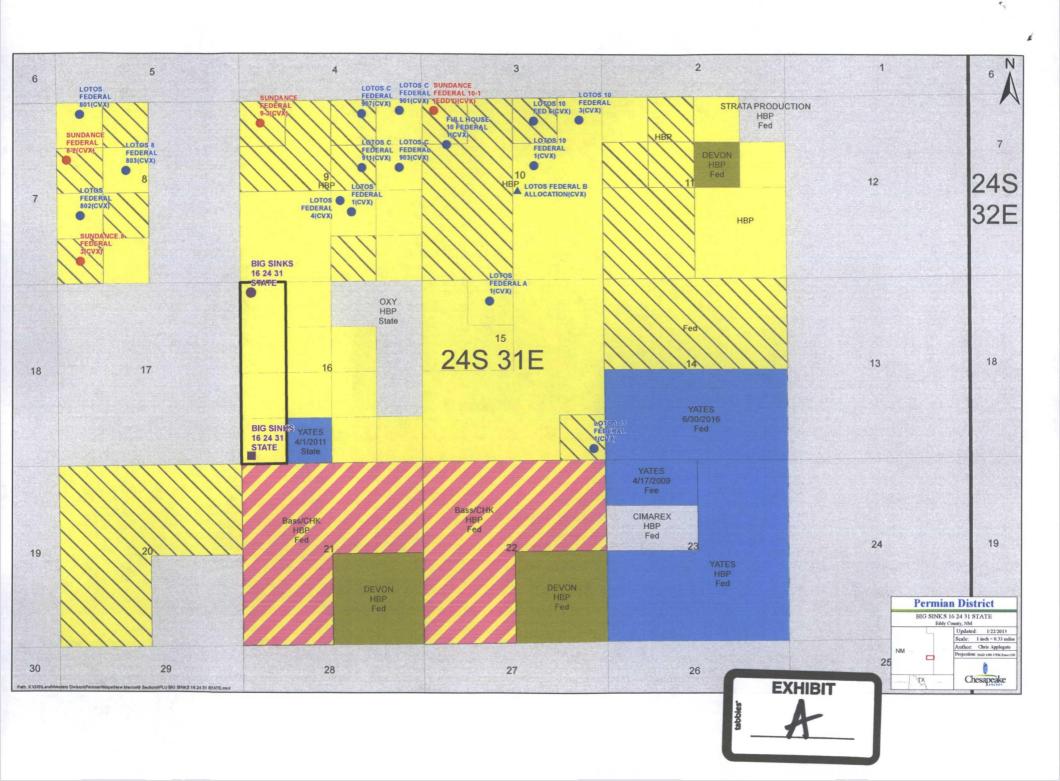

**Exhibit A** is a land plat for Section 16 and surrounding sections that shows the proposed non-standard location of the Big Sinks 16 24 31 State 1H well in relation to adjoining units and existing wells. This location is unorthodox because the formation under this acreage is governed by the Division's statewide rules which provide for wells on 40-acre spacing units to be located no closer than 330 feet to the outer boundary of the spacing unit. The last perforation in this proposed well of this well will be located approximately 240 feet from the North line of Section 16 for engineering reasons, and is, therefore, unorthodox under the Division rules. The final perforation will be located approximately 40 feet from the bottom-hole location or greater than 467 feet from the Northwest corner of the project area in Section 16.