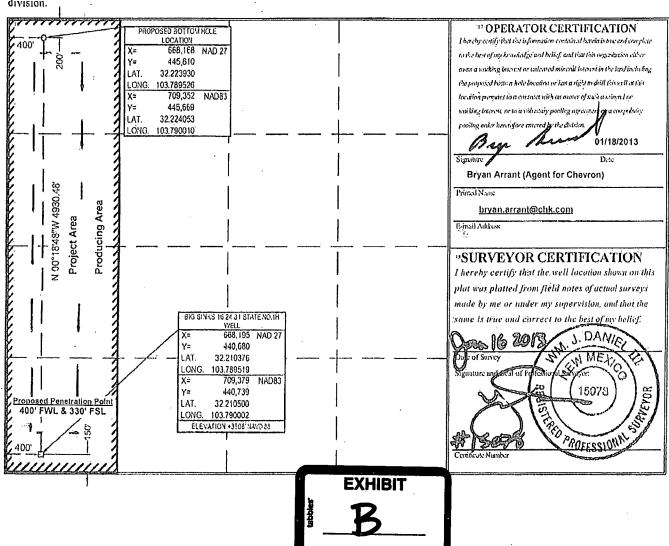

**Exhibit B** is the Well Location and Acreage Dedication Plat (Form C-102), which shows that the proposed Big Sinks 16 24 31 State 1H well encroaches on the spacing and proration unit to the North.

**Exhibit C** is a list of the affected parties. Pursuant to 19.15.4.12(A)(2)(c) NMAC, affected parties are those toward whom the non-standard location encroaches. Here, the proposed last perforation encroaches on the spacing and proration unit to the North. The operator of spacing and proration unit to the North is Chevron, the applicant for this non-standard location; therefore, the affected party under the rules are the working interest owners in the encroached-upon spacing and proration unit to the North. In this case, Chevron owns 100 percent of the working interest in the encroached-upon spacing and proration unit to the North.