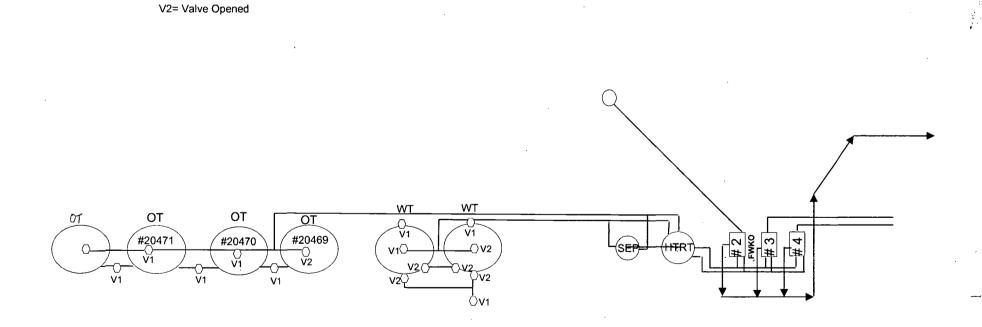

|                   |     |
|                                                                                               | Double-Click on (16 Month    |           |                 |                                            |                                    |                   |     |
| 그러졌더라는 가장 방법을 만들었다. 방법을 가지 않는다. 그는 것은 것                                                       |                              |           |                 |                                            |                                    |                   |     |

.



105 South 4<sup>th</sup> Street \* Artesia, NM 88210 (575)-748-1471

> -Keith Hutchens July,2012

> > V1= Valve Closed

N ←



1980' FSL & 330' FEL \* Sec 2 – T20S R29E \* Unit L Eddy County, NM API -3001538575



This diagram is subject to the Yates Petroleum Corporation August 1983 Security Plan which is on file at 105 South 4th Street, Artesia, NM

MARTIN YATES, III 1912-1985

FRANK W. YATES 1936-1986

> S.P YATES 1914-2008



#### 105 SOUTH FOURTH STREET ARTESIA, NEW MEXICO 88210-2118 TELEPHONE (575) 748-1471

JOHN A. YATES CHAIRMAN OF THE BOARD

JOHN A. YATES JR. PRESIDENT

JAMES S. BROWN CHIEF OPERATING OFFICER

JOHN D. PERINI CHIEF FINANCIAL OFFICER

JORGE S. MENDOZA CHIEF ADMINISTRATIVE OFFICER

December 14, 2012

RE: Surface Lease Commingle oil only Anthill AAK State Com #2H, 3H, & 4H Eddy County, New Mexico

Dear interest owner,

Yates Petroleum is notifying you of an application to Surface Lease Commingle the following wells:

Anthill AAK State Com #2H Parkway; Bone Spring Sec. 2-T20S-R