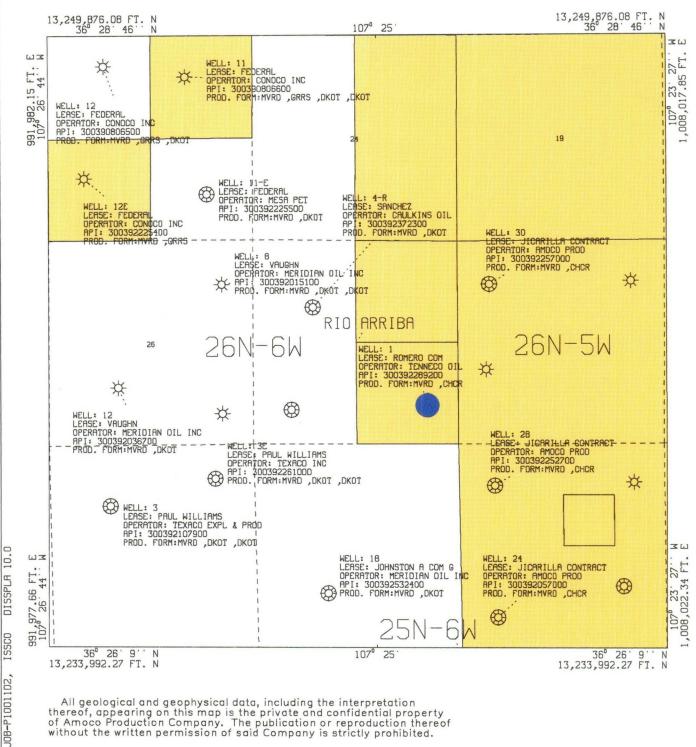

Attached to aid in your review are plats showing the location of the well and offset wells in the same

formations, a historical production plot, recent production information and a C-102 for each formation. This spacing unit is on a federal lease (SF-080658) and a copy of the application will be sent to the BLM as required.

(3) A plat of the area showing the acreage dedicated to the well and the ownership of all offsetting leases.

Attached

(4) A current (within 30 days) 24-hour productivity test on Division Form C-116 showing the amount of oil, gas and water produced from each zone.

NON,

4

SHT

06.44.07

AMOCO PRODUCTION COMPANY PLAT MAP Romero Com #1 Sec 25-T26N-R06W MV Rio Arriba New Mexico IN. = 2,500 FT. NOV 4,

## LIST OF OFFSET OPERATORS ROMERO COM #1

#### **CHACRA OFFSET OPERATORS**

NE/4 SEC 25-T26N-R6W - NO CHACRA WELL NW/4 SEC 25-T26N-R6W -CAULKINS OIL COMPANY SW/4 SEC 25-T26N-R6W -CAULKINS OIL COMPANY NW/4 SEC 30-T26N-R5W - AMOCO PRODUCTION COMPANY SW/4 SEC 36-T26N-R6W - MERIDIAN OIL INC NW/4 SEC 36-T26N-R6W - MERIDIAN OIL INC NW/4 SEC 31-T26N-R5W - AMOCO PRODUCTION COMPANY

#### **MESAVERDE OFFSET OPERATORS**

NE/4 SEC 25-T26N-R6W - NO MESAVERDE WELL NW/4 SEC 25-T26N-R6W -CAULKINS OIL COMPANY SW/4 SEC 25-T26N-R6W -CAULKINS OIL COMPANY NW/4 SEC 30-T26N-R5W - AMOCO PRODUCTION COMPANY SW/4 SEC 30-T26N-R5W - AMOCO PRODUCTION COMPANY NE/4 SEC 36-T26N-R6W - NO MESAVERDE WELL NW/4 SEC 31-T26N-R5W - AMOCO PRODUCTION COMPANY