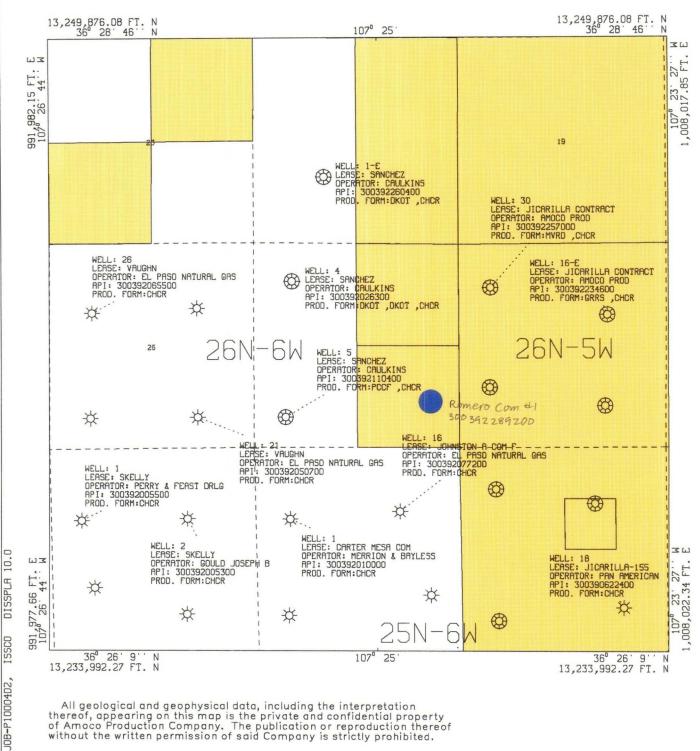

Attached to aid in your review are plats showing the location of the well and offset wells in the same

formations, a historical production plot, recent production information and a C-102 for each formation. This spacing unit is on a federal lease (SF-080658) and a copy of the application will be sent to the BLM as required.

(3) A plat of the area showing the acreage dedicated to the well and the ownership of all offsetting leases.

Attached

(4) A current (within 30 days) 24-hour productivity test on Division Form C-116 showing the amount of oil, gas and water produced from each zone.

4 NOV, 1995

06.38.07

AMOCO PRODUCTION COMPANY PLAT MAP Romero Com #1 Sec 25-T26N-R06W Rio Arriba New Mexico 1 IN. = 2,500 FT. NOV 4,

All geological and geophysical data, including the interpretation thereof, appearing on this map is the private and confidential property of Amoco Production Company. The publication or reproduction thereof without the written permission of said Company is strictly prohibited.

## LIST OF OFFSET OPERATORS ROMERO COM #1

#### **CHACRA OFFSET OPERATORS**

NE/4 SEC 25-T26N-R6W - NO CHACRA WELL NW/4 SEC 25-T26N-R6W -CAULKINS OIL COMPANY SW/4 SEC 25-T26N-R6W -CAULKINS OIL COMPANY NW/4 SEC 30-T26N-R5W - AMOCO PRODUCTION COMPANY SW/4 SEC 36-T26N-R6W - MERIDIAN OIL INC NW/4 SEC 36-T26N-R6W - MERIDIAN OIL INC NW/4 SEC 31-T26N-R5W - AMOCO PRODUCTION COMPANY

#### **MESAVERDE OFFSET OPERATORS**

NE/4 SEC 25-T26N-R6W - NO MESAVERDE WELL NW/4 SEC 25-T26N-R6W -CAULKINS OIL COMPANY SW/4 SEC 25-T26N-R6W -CAULKINS OIL COMPANY NW/4 SEC 30-T26N-R5W - AMOCO PRODUCTION COMPANY SW/4 SEC 30-T26N-R5W - AMOCO PRODUCTION COMPANY NE/4 SEC 36-T26N-R6W - NO MESAVERDE WELL NW/4 SEC 31-T26N-R5W - AMOCO PRODUCTION COMPANY