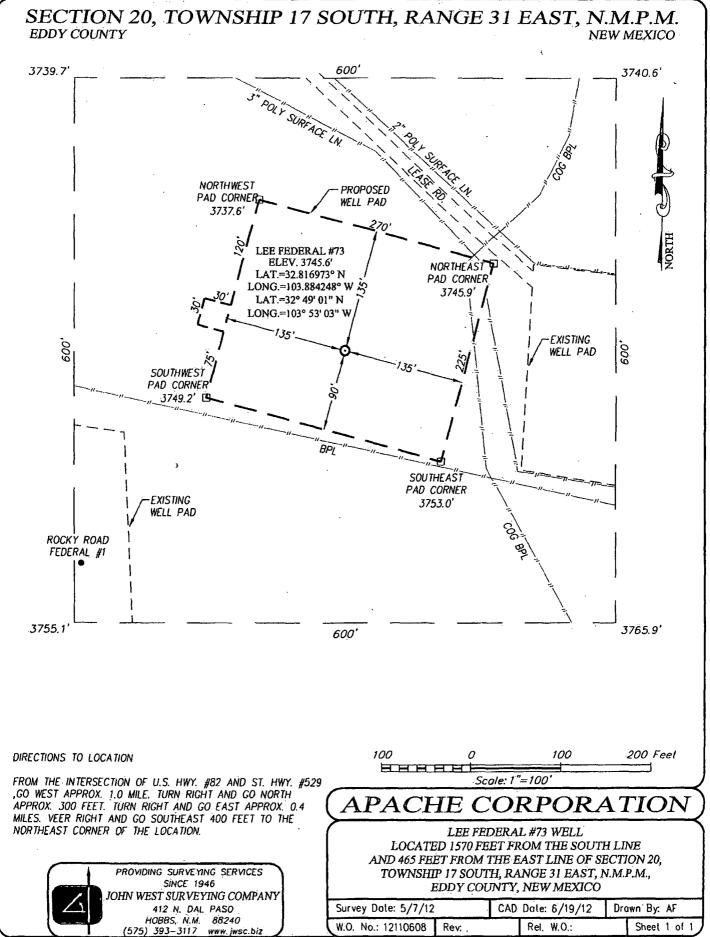

Lee Federal Well No. 73 API No. (30-015-41113)

1570' FSL & 465' FEL (Unit I)

Section 20, T-17 South, R-31 East, NMPM,

Eddy County, New Mexico

Dear Ms. Bailey:

Pursuant to Division Rule 19.15.15.13, Apache Corporation ("Apache") respectfully requests administrative approval of an unorthodox oil well location for its proposed Lee Federal No. 73. This well will be drilled as a development oil well in the Cedar Lake Glorieta-Yeso Pool (96831).

The proposed Lee Federal No. 73 will be dedicated to an existing standard 40-acre oil spacing and proration unit in the Cedar Lake Glorieta-Yeso Pool comprising the NE/4 SE/4 of Section 20. This unit is currently dedicated to Apache's: i) existing Lee Federal No. 3 (API No. 30-015-30269) located at a standard well location 1700 feet from the South line and 990 feet from the East line; ii) existing Lee Federal No. 13 (API No. 30-015-30425) located at a standard well location 2310 feet from the South line and 330 feet from the East line; and iii) proposed Lee Federal No. 70 (API No. 30-015-41112) located at a standard well location 2260 feet from the South line and 990 feet from the East line.

The attached vicinity map shows that the proposed unorthodox well location is necessary in order to avoid lease roads and pipelines.

The affected offset tract is the SE/4 SE/4 of Section 20, Township 17 South, Range 31 East. There is currently no production from the Glorieta-Yeso interval within

Attached is a Form C-102 showing the proposed well, spacing unit, other existing wells in the spacing unit and the affected offset acreage. Also attached is a vicinity map.

In summary, approval of the application will provide Apache Corporation the opportunity to recover additional oil and gas reserves from the Cedar Lake Glorieta-Yeso Pool underlying the NE/4 SE/4 of Section 20 that may otherwise not be recovered by the existing wells, thereby preventing waste, and will not violate correlative rights.