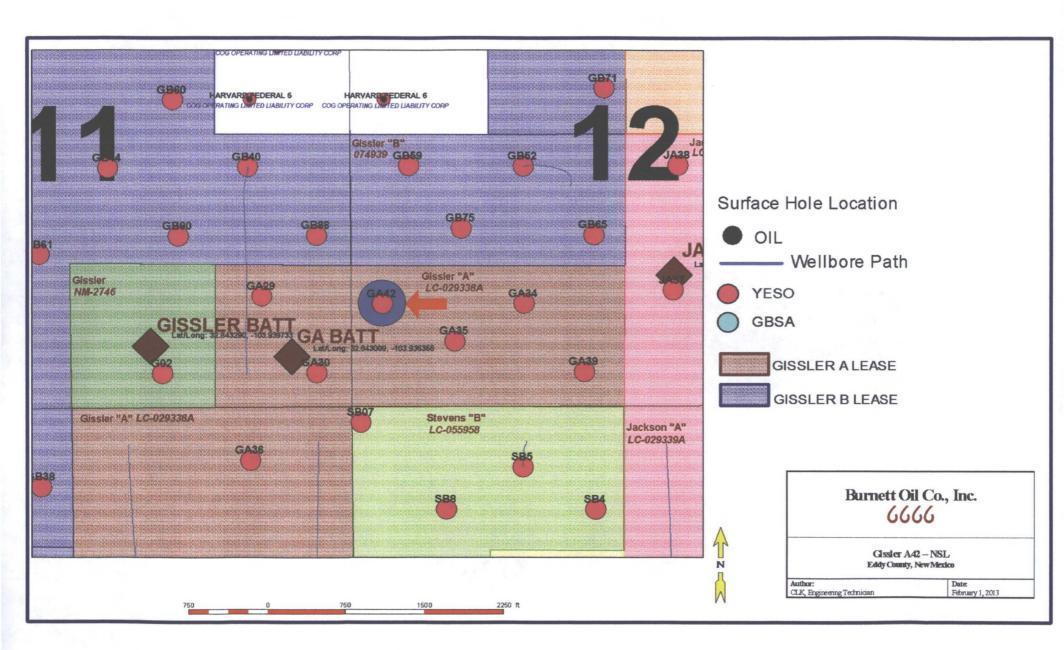

Mr. Brooks:

Burnett Oil Co., Inc. respectfully requests an exception without notice and hearing to NMOCD Rule 104 for the Gissler A #42 (Loco Hills Glorieta Yeso).

This location is 100' feet unorthodox at the surface and only affects Burnett and no other lease holders. The working interests of Section 12, Unit M and Section 11, Unit P are the same. I have attached a map showing the Burnett leases in this area as well as a copy of our C-102.