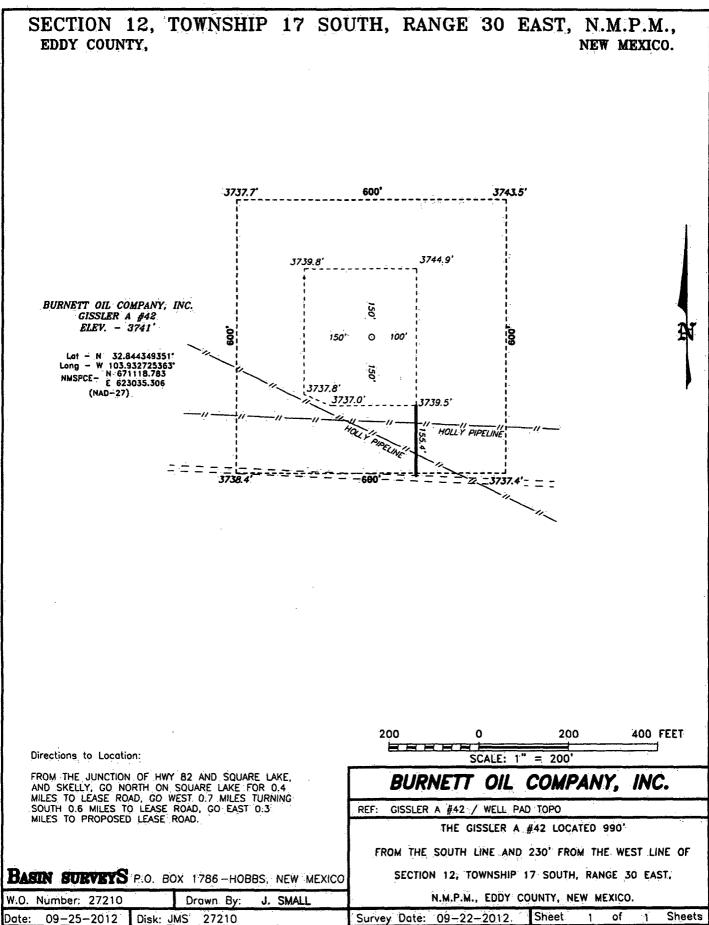

BURNETT OIL CO., INC.

API 30-015-40697-00-00 12 February 2013 GISSLER B\*87 Mr. David Brooks C/11/175/30E New Mexico Oil Conservation Division 1220 South Saint Francis Drive Santa Fe, New Mexico 87504 419 FNL/ 1507 FWL Re: Gissler A #42 | Federal Lease #NMLC029338A | NSL Approval Reques Correct API Unit M, 990' FSL, 230' FWL SEC. 12, T17S, R30E - Eddy County, New Mexico 30-015-40846-00-00 API # 30-015-40697 Gissler A#42

Mr. Brooks:

Burnett Oil Co., Inc. respectfully requests an exception without notice and hearing to NMOCD Rule 104 for the Gissler A #42 (Loco Hills Glorieta Yeso).

This location is 100' feet unorthodox at the surface and only affects Burnett and no other lease holders. The working interests of Section 12, Unit M and Section 11, Unit P are the same. I have attached a map showing the Burnett leases in this area as well as a copy of our C-102.