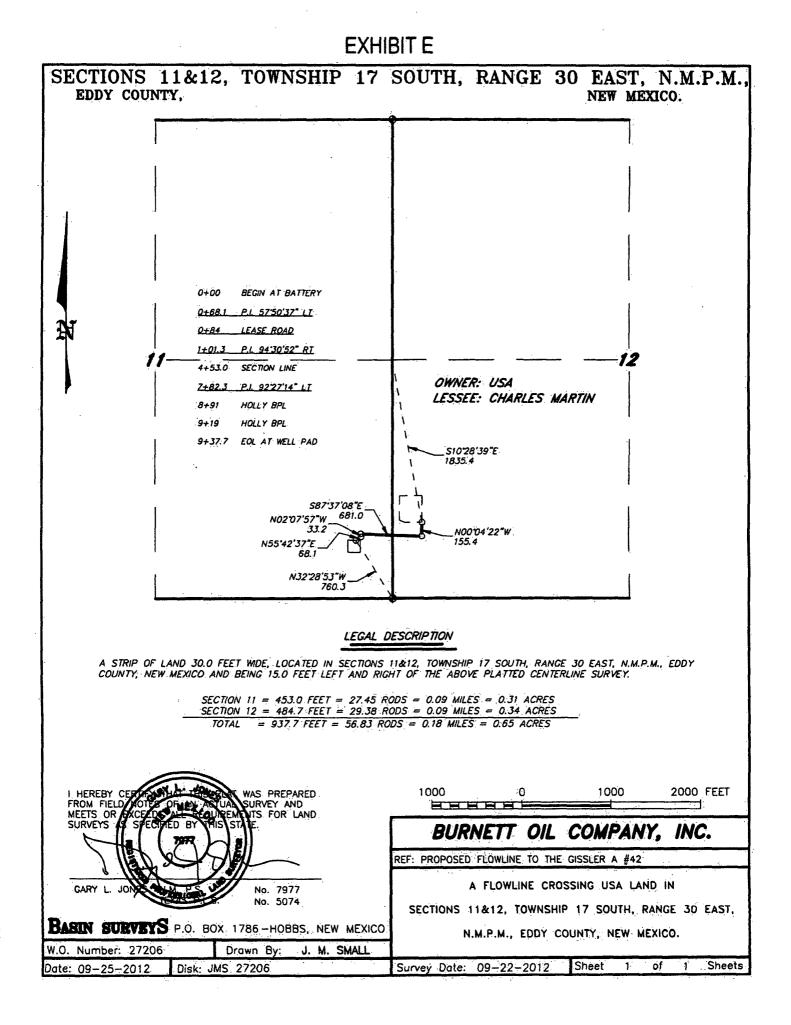

BURNETT OIL CO., INC.

API 30-015-40697-00-00 12 February 2013 GISSLER B\*87 Mr. David Brooks C/11/175/30E New Mexico Oil Conservation Division 1220 South Saint Francis Drive Santa Fe, New Mexico 87504 419 FNL/ 1507 FWL Re: Gissler A #42 | Federal Lease #NMLC029338A | NSL Approval Reques Correct API Unit M, 990' FSL, 230' FWL SEC. 12, T17S, R30E - Eddy County, New Mexico 30-015-40846-00-00 API # 30-015-40697 Gissler A#42