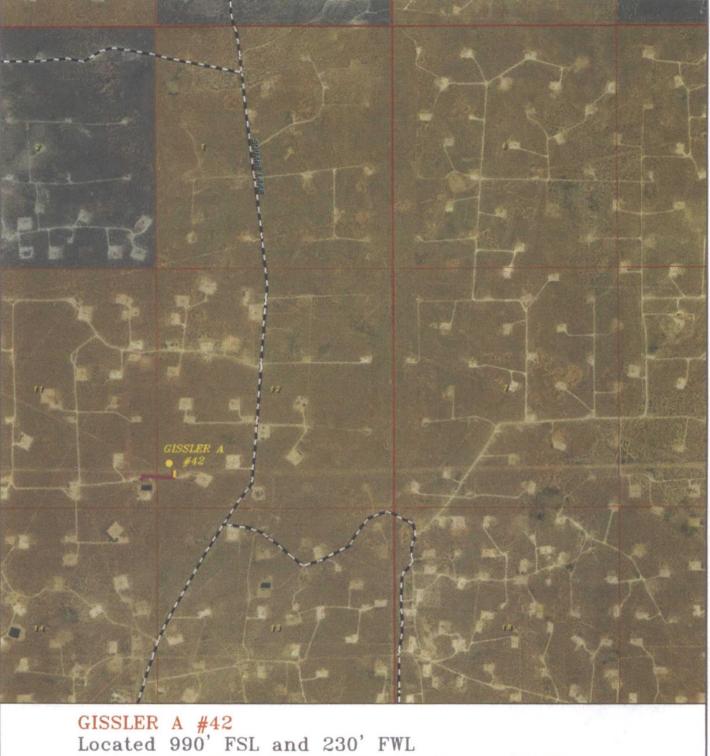

BURNETT OIL CO., INC.

API 30-015-40697-00-00 12 February 2013 GISSLER B\*87 Mr. David Brooks C/11/175/30E New Mexico Oil Conservation Division 1220 South Saint Francis Drive Santa Fe, New Mexico 87504 419 FNL/ 1507 FWL Re: Gissler A #42 | Federal Lease #NMLC029338A | NSL Approval Reques Correct API Unit M, 990' FSL, 230' FWL SEC. 12, T17S, R30E - Eddy County, New Mexico 30-015-40846-00-00 API # 30-015-40697 Gissler A#42

Mr. Brooks:

Burnett Oil Co., Inc. respectfully requests an exception without notice and hearing to NMOCD Rule 104 for the Gissler A #42 (Loco Hills Glorieta Yeso).

This location is 100' feet unorthodox at the surface and only affects Burnett and no other lease holders. The working interests of Section 12, Unit M and Section 11, Unit P are the same. I have attached a map showing the Burnett leases in this area as well as a copy of our C-102.