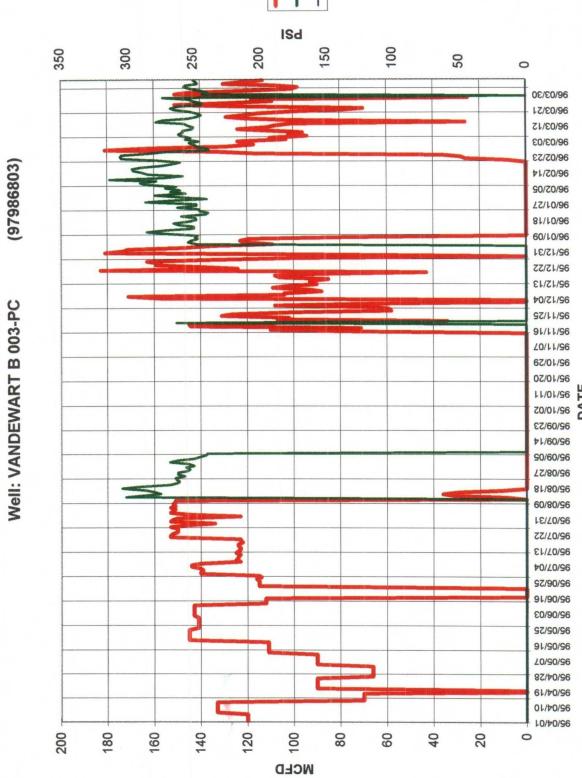

3

Well No

| The following facts are submitted in support of<br>downhole commingling:                                                                                                                                 | Upper<br>Zone                                    | Intermediate<br>Zone | Lower<br>Zone                                       |
|----------------------------------------------------------------------------------------------------------------------------------------------------------------------------------------------------------|--------------------------------------------------|----------------------|-----------------------------------------------------|
| 1. Pool Name and<br>Pool Code                                                                                                                                                                            | BASIN FRUITLAND COAL<br>71629                    |                      | BLANCO PICTURED CLIFFS<br>72359                     |
| 2. Top and Bottom of<br>Pay Section (Perforations)                                                                                                                                                       | 2747' - 2975'                                    |                      | 3042' - 3090'                                       |
| 3. Type of production<br>(Oil or Gas)                                                                                                                                                                    | GAS                                              |                      | GAS                                                 |
| 4. Method of Production<br>(Flowing or Artificial Lift)                                                                                                                                                  | FLOWING                                          |                      | FLOWING                                             |
| 5. Bottomhole Pressure<br>Oil Zones - Artificial Lift:<br>Estimated Current                                                                                                                              | <sup>(Current)</sup> 280 PSI<br>a.               | 8.                   | <sup>a.</sup> 322 PSI                               |
| Gas & Oil - Flowing:<br>Measured Current<br>All Gas Zones:<br>Estimated or Measured Original                                                                                                             | (Original) 1149 PSI<br>b.                        | b.                   | b. 1090 PSI                                         |
| 6. Oil Gravity (° API) or<br>Gas BTU Content                                                                                                                                                             | 925 BTU / 49.0 DEG API                           |                      | 1150 BTU / 49.0 DEG API                             |
| 7. Producing or Shut-In?                                                                                                                                                                                 | PRODUCING                                        |                      | PRODUCING                                           |
| Production Marginal? (yes or no)                                                                                                                                                                         | YES                                              |                      | NO                                                  |
| If Shut-In, give data and oil/gas/water<br>rates of last production Note: For new zones with no production history, applicant<br>shall be required to attach production estimates and<br>supporting data | Date:<br>Rates:                                  | Date<br>Rates:       | Date<br>Rates:                                      |
| <ul> <li>If Producing, give date and<br/>oil/gas/water rates of recent test<br/>(within 60 days)</li> </ul>                                                                                              | 4/96<br>Date: 18 MCFD<br>Rates: 0 BCPD<br>0 BWPD | Date:<br>Rates:      | 4/96<br>Date: 115 MCFD<br>Rates: 0 BCPD<br>0 BWPD . |
| 8. Fixed Percentage Allocation<br>Formula -% for each zone                                                                                                                                               | Oil: 14 <sup>Gas</sup> 14 <sub>%</sub>           | Oil: Gas<br>%: %     | <sup>Oil:</sup> 86 <sup>Gas</sup> 86 <sub>%</sub>   |