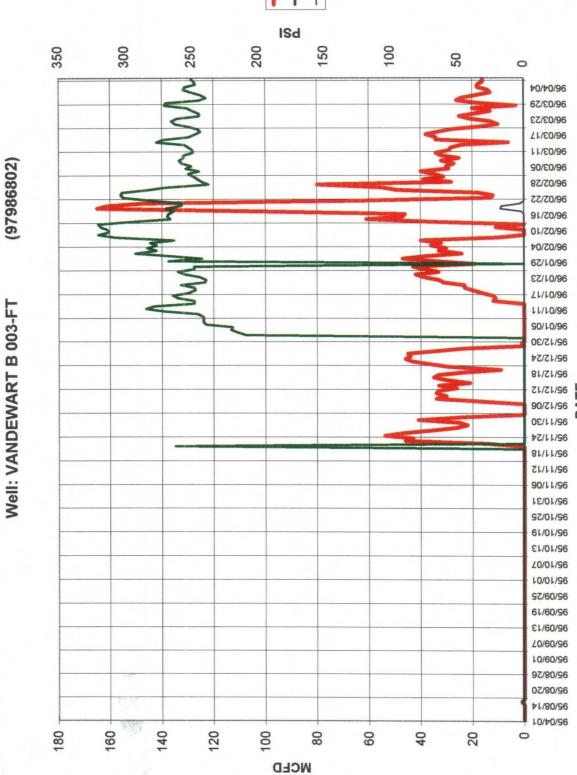

3

Well No

| The following facts are submitted in support of<br>downhole commingling:                                                                                                                                 | Upper<br>Zone                                    | Intermediate<br>Zone | Lower<br>Zone                                       |
|----------------------------------------------------------------------------------------------------------------------------------------------------------------------------------------------------------|--------------------------------------------------|----------------------|-----------------------------------------------------|
| 1. Pool Name and<br>Pool Code                                                                                                                                                                            | BASIN FRUITLAND COAL<br>71629                    |                      | BLANCO PICTURED CLIFFS<br>72359                     |
| 2. Top and Bottom of<br>Pay Section (Perforations)                                                                                                                                                       | 2747' - 2975'                                    |                      | 3042' - 3090'                                       |
| 3. Type of production<br>(Oil or Gas)                                                                                                                                                                    | GAS                                              |                      | GAS                                                 |
| 4. Method of Production<br>(Flowing or Artificial Lift)                                                                                                                                                  | FLOWING                                          |                      | FLOWING                                             |
| 5. Bottomhole Pressure<br>Oil Zones - Artificial Lift:<br>Estimated Current                                                                                                                              | <sup>(Current)</sup> 280 PSI<br>a.               | 8.                   | <sup>a.</sup> 322 PSI                               |
| Gas & Oil - Flowing:<br>Measured Current<br>All Gas Zones:<br>Estimated or Measured Original                                                                                                             | (Original) 1149 PSI<br>b.                        | b.                   | b. 1090 PSI                                         |
| 6. Oil Gravity (° API) or<br>Gas BTU Content                                                                                                                                                             | 925 BTU / 49.0 DEG API                           |                      | 1150 BTU / 49.0 DEG API                             |
| 7. Producing or Shut-In?                                                                                                                                                                                 | PRODUCING                                        |                      | PRODUCING                                           |
| Production Marginal? (yes or no)                                                                                                                                                                         | YES                                              |                      | NO                                                  |
| If Shut-In, give data and oil/gas/water<br>rates of last production Note: For new zones with no production history, applicant<br>shall be required to attach production estimates and<br>supporting data | Date:<br>Rates:                                  | Date<br>Rates:       | Date<br>Rates:                                      |
| <ul> <li>If Producing, give date and<br/>oil/gas/water rates of recent test<br/>(within 60 days)</li> </ul>                                                                                              | 4/96<br>Date: 18 MCFD<br>Rates: 0 BCPD<br>0 BWPD | Date:<br>Rates:      | 4/96<br>Date: 115 MCFD<br>Rates: 0 BCPD<br>0 BWPD . |
| 8. Fixed Percentage Allocation<br>Formula -% for each zone                                                                                                                                               | Oil: 14 <sup>Gas</sup> 14 <sub>%</sub>           | Oil: Gas<br>%: %     | <sup>Oil:</sup> 86 <sup>Gas</sup> 86 <sub>%</sub>   |