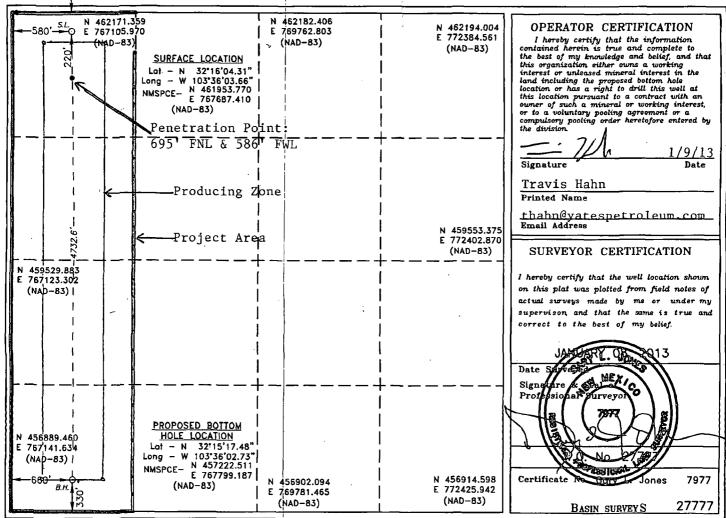

| Submit I Copy To Appropriate District                                                                                               | State of New Me                             | exico                      | Form C-103                                                     |  |  |
|-------------------------------------------------------------------------------------------------------------------------------------|---------------------------------------------|----------------------------|----------------------------------------------------------------|--|--|
| Office<br><u>District I</u> – (575) 393-6161 Energ                                                                                  | y, Minerals and Natu                        |                            | Revised August 1, 2011                                         |  |  |
| 1625 N. French Dr., Hobbs, NM 88240                                                                                                 | •                                           |                            | WELL API NO.                                                   |  |  |
| 511 5. 1 list 5t., 74tesia, 1441 60210                                                                                              | CONSERVATION                                |                            | 30-025-40891 5. Indicate Type of Lease                         |  |  |
| <u>District III</u> – (505) 334-6178<br>1000 Rio Brazos Rd., Aztec, NM 87410                                                        | 1220 South St. Fran                         |                            | STATE STEE                                                     |  |  |
| <u>District IV</u> – (505) 476-3460                                                                                                 | Santa Fe, NM 87                             | 7505                       | 6. State Oil & Gas Lease No.                                   |  |  |
| 1220 S. St. Francis Dr., Santa Fe, NM<br>87505                                                                                      | VB-1169                                     |                            |                                                                |  |  |
| SUNDRY NOTICES AND F                                                                                                                |                                             |                            | 7. Lease Name or Unit Agreement Name                           |  |  |
| (DO NOT USE THIS FORM FOR PROPOSALS TO DRII<br>DIFFERENT RESERVOIR. USE "APPLICATION FOR I                                          |                                             |                            |                                                                |  |  |
| PROPOSALS.)                                                                                                                         |                                             | JK SOCII                   | Hemlock BSH State  8. Well Number 2H                           |  |  |
| 1. Type of Well: Oil Well Gas Well                                                                                                  | Other                                       |                            |                                                                |  |  |
| 2. Name of Operator Yates Petroleum Corporation                                                                                     |                                             |                            | 9. OGRID Number 025575                                         |  |  |
| 3. Address of Operator                                                                                                              |                                             |                            | 10. Pool name or Wildcat                                       |  |  |
| 105 S. Fourth Street Artesia, NM 88210                                                                                              |                                             |                            | Triple X; Bone Spring                                          |  |  |
| 4. Well Location                                                                                                                    |                                             |                            |                                                                |  |  |
| Unit Letter D : 220 feet f                                                                                                          | rom the <u>N</u> line                       | and <u>580</u> feet f      | from the W line                                                |  |  |
| Section 32 Tov                                                                                                                      | vnship 23S Ran                              | ge 33E                     | NMPM County Lea                                                |  |  |
| 11. Elevat                                                                                                                          | ion (Show whether DR,                       | RKB, RT, GR, etc.)         | William Co.                                                    |  |  |
|                                                                                                                                     | 3667' GR                                    | 22.7.1                     |                                                                |  |  |
| 12. Check Appropriate                                                                                                               | e Box to Indicate N                         | ature of Notice,           | Réport or Other Data                                           |  |  |
| NOTICE OF INTENTION                                                                                                                 | N TO:                                       | SUBS                       | SEQUENT REPORT OF:                                             |  |  |
| PERFORM REMEDIAL WORK ☐ PLUG AN                                                                                                     | D ABANDON 🔲                                 | REMEDIAL WORK              | <u> </u>                                                       |  |  |
| TEMPORARILY ABANDON   CHANGE                                                                                                        | _                                           | COMMENCE DRI               |                                                                |  |  |
| PULL OR ALTER CASING MULTIPLE                                                                                                       | E COMPL                                     | CASING/CEMENT              | JOB                                                            |  |  |
| DOWNHOLE COMMINGLE                                                                                                                  |                                             |                            |                                                                |  |  |
| OTHER: Amend Surface Pool/Lease Comming                                                                                             | gle 🖾                                       | OTHER:                     | . 🗆                                                            |  |  |
| 13. Describe proposed or completed operations.                                                                                      |                                             |                            | tinent dates, including estimated date of starting             |  |  |
| any proposed work). SEE RULE 19.15.7.14                                                                                             | NMAC. For Multiple C                        | ompletions: Attach w       | ellbore diagram of proposed completion or                      |  |  |
| recompletion.                                                                                                                       |                                             |                            |                                                                |  |  |
| Yates Petroleum respectfully requests administrative approval for                                                                   | r an addition to PLC-358 previous           | ously approved by OCD or   | 1 8/31/12 and by SLO on 8/9/12.                                |  |  |
| Hemlock BSH State #1H                                                                                                               | Yarrow BHY State #1                         |                            | emlock BSH State #2H                                           |  |  |
| Triple X; Bone Spring Sec. 32-T23S-R33E                                                                                             | Brinninstool; Delaware<br>Sec. 32-T23S-R33E |                            | Friple X; Bone Spring<br>Sec. 32-T23S-R33E                     |  |  |
| API #30-025-40489                                                                                                                   | API #30-025-37561                           | Al                         | NPI #30-025-40891                                              |  |  |
| St. Lease #VB-1169<br>Lea County, NM                                                                                                | St. Lease #VO-6276<br>Lea County, NM        |                            | Lease #VB-1169<br>a County, NM                                 |  |  |
| •                                                                                                                                   | •,                                          |                            | a County, NW                                                   |  |  |
| The ownership is diversified. All owners have been notified and                                                                     | copies of certified receipts and            | letters are attached.      |                                                                |  |  |
| Oil Measurement – Allocation for Hemlock BSH State #1H & #<br>Each of these wells will be equipped with continuously metering       |                                             | prior to oil being comming | ed for sales at the Hemlock #1 H. Total                        |  |  |
| sales/production will be allocated back to each individual well us                                                                  | ing the metered (daily well test            | s) volumes. Metered volu   | mes will be compared to totals battery volumes daily and       |  |  |
| monthly for accuracy. Any vapor recovery gas shall be included                                                                      |                                             |                            |                                                                |  |  |
| The battery will be located at the Hemlock BSH State #1H. Plea: Estimated daily oil production for the Hemlock #1H is 448 bbls a    |                                             |                            |                                                                |  |  |
| Gas Measurement- Yarrow battery CDP                                                                                                 |                                             |                            |                                                                |  |  |
| Total gas production and sales will be based on the measurement                                                                     | at the CDP and allocated back               | to each well based on EFM  | A readings.                                                    |  |  |
| The DCP's meter #722112 is located at the Yarrow #1.                                                                                |                                             |                            |                                                                |  |  |
| Estimated daily gas production for the Hemlock #1H is 500 MCF                                                                       | F, for the Hemlock #2H is 600 I             | MCF with 1571 BTU. The     | Yarrow #1 gas production is marginal, 0-5 MCF with 1390        |  |  |
| BTU.                                                                                                                                |                                             |                            |                                                                |  |  |
| The purpose of the Surface Pool/Lease Commingle is in the inter-<br>result in reduced royalty or improper measurement of production |                                             |                            |                                                                |  |  |
| This will greatly increase costs and shorten the economic life of a                                                                 |                                             | 5e same sattery, it will t | received necessary to build separate facilities for each well. |  |  |
| I hamaha agarifa that the information                                                                                               | on malete to the district C                 | . 1                        | <u>c</u>                                                       |  |  |
| Thereby certify that the information above is true and                                                                              | complete to the best of my                  | y knowledge and belie      | ı.<br>'/                                                       |  |  |
| SIGNATURE Comme of Reles                                                                                                            | TITLE_Production An                         | alyst                      | DATE 2/20/2013                                                 |  |  |
| Type or print name Miriam Morales                                                                                                   | _ E-mail address: mmora                     | les@yatespetroleum.c       | om PHONE: <u>575-748-4200</u>                                  |  |  |
| For State Use Only                                                                                                                  |                                             |                            |                                                                |  |  |
| APPROVED BY:                                                                                                                        | TITLE                                       |                            | DATE                                                           |  |  |
| Conditions of Approval (if any):                                                                                                    | · · · · · · · · · · · · · · · · · · ·       |                            |                                                                |  |  |

WELL LOCATION AND ACREAGE DEDICATION REAT

| 1,                      | <u> </u>              |              | <sup>2</sup> Pool Code                                                         | 2                     |                       | 27.1.73 Pool Na         | те            |                        |                          |  |  |  |
|-------------------------|-----------------------|--------------|--------------------------------------------------------------------------------|-----------------------|-----------------------|-------------------------|---------------|------------------------|--------------------------|--|--|--|
| 30-025-37561 96193      |                       |              |                                                                                |                       |                       | Brinninnstool; Delaware |               |                        |                          |  |  |  |
| <sup>4</sup> Property ( | Code                  |              |                                                                                | ****                  | <sup>5</sup> Property | Name                    |               |                        | <sup>6</sup> Well Number |  |  |  |
| 35240 Yarrow I          |                       |              |                                                                                |                       |                       | Y State                 |               |                        | 1                        |  |  |  |
| 7 OGRID                 | ***                   |              |                                                                                | <sup>8</sup> Operator | Name                  |                         |               | <sup>9</sup> Elevation |                          |  |  |  |
| 025575                  |                       |              |                                                                                |                       | tes Petroleum         | Corporation             |               |                        | 3672' GR                 |  |  |  |
|                         |                       |              |                                                                                |                       | <sup>10</sup> Surface | Location                |               | ,                      |                          |  |  |  |
| UL or lot no.           | Section               | Township     | Range                                                                          | Lot Idn               | Feet from the         | North/South line        | Feet from the | East/West line         | County                   |  |  |  |
| A                       | 32                    | 238          | 33 <b>E</b>                                                                    | A                     | 990                   | North                   | 990           | East                   | Lea                      |  |  |  |
|                         |                       |              | 11 Bo                                                                          | ottom Ho              | le Location I         | f Different From        | m Surface     |                        |                          |  |  |  |
| UL or lot no.           | Section               | Township     | ship Range Lot Idn Feet from the North/South line Feet from the East/West line |                       |                       |                         |               |                        | County                   |  |  |  |
|                         |                       |              |                                                                                |                       |                       |                         |               |                        |                          |  |  |  |
| 12 Dedicated Acre       | s <sup>13</sup> Joint | or Infill 14 | Consolidatio                                                                   | n Code 15 Or          | rder No.              |                         |               |                        |                          |  |  |  |
| 40                      |                       |              |                                                                                |                       |                       |                         |               |                        |                          |  |  |  |

☐ AMENDED REPORT

WELL LOCATION AND ACREAGE DEDICATION PLAT

|                 | Pl Number<br>025-4048                     |                                         |              | Pool Code<br>59900 |               |                  | Pool Nat<br>Triple X; Bon |                | oring                                 |  |  |  |  |
|-----------------|-------------------------------------------|-----------------------------------------|--------------|--------------------|---------------|------------------|---------------------------|----------------|---------------------------------------|--|--|--|--|
| 4 Property C    | ode                                       | ······                                  | L            |                    | 3 Property (  | Vame             |                           |                | Well Number                           |  |  |  |  |
| 39118           |                                           | Hemlock BSH State 1H                    |              |                    |               |                  |                           |                |                                       |  |  |  |  |
| OGRID N         |                                           | <sup>9</sup> Elevation                  |              |                    |               |                  |                           |                |                                       |  |  |  |  |
| 025575          | 025575 Yates Petroleum Corporation 3667'G |                                         |              |                    |               |                  |                           |                |                                       |  |  |  |  |
|                 |                                           |                                         |              |                    | " Surface I   | Location         |                           | ı              |                                       |  |  |  |  |
| UL or lot no.   | Section                                   | Township                                | Range        | Lot Idn            | Feet from the | North/South line | Feet from the             | East/West line | County                                |  |  |  |  |
| C               | 32                                        | 23S                                     | 33E          |                    | 330           | North            | 1980                      | West           | Lea                                   |  |  |  |  |
|                 |                                           | *************************************** | "Bo          | ttom Hol           | e Location If | Different From   | n Surface                 |                | · · · · · · · · · · · · · · · · · · · |  |  |  |  |
| UL or lot no.   | Section                                   | Township                                | Range        | Lot Idn            | Feet from the | North/South line | Feet from the             | East/West line | County                                |  |  |  |  |
| N               | 32                                        | 23S 33E South 1982 West Le              |              |                    |               |                  |                           |                |                                       |  |  |  |  |
| Dedicated Acres | 13 Joint of                               | r Infill 14 C                           | onsolidation | Code 15 Or         | der No.       |                  | 2000                      |                |                                       |  |  |  |  |
| 160             |                                           |                                         |              |                    |               |                  |                           |                |                                       |  |  |  |  |

□ AMENDED REPORT

| 3D-025-40891        | Pool Code 5 9900                      | Triple X Pool Name  Pool Name  Budgesignated/2nd Bo | one Springs        |
|---------------------|---------------------------------------|-----------------------------------------------------|--------------------|
| Property Code       | · · · · · · · · · · · · · · · · · · · | ty Name<br>BSH STATE                                | Well Number<br>2H  |
| OGRID No.<br>025575 | į ·                                   | or Name<br>DLEUM CORP.                              | Elevation<br>3671' |

Surface Location UL or lot No. Section Township Range Lot idn Feet from the North/South line Feet from the East/West line County D 32 23 S 33 E 220 NORTH 580 WEST LEA

Bottom Hole Location If Different From Surface

| UL or lot No.  | Section   | Township    | Range       | Lot Idn | Feet from the | North/South line | Feet from the | East/West line | County   |
|----------------|-----------|-------------|-------------|---------|---------------|------------------|---------------|----------------|----------|
| M              | 32        | 23 S        | 33 E        |         | 330           | SOUTH            | 660           | WEST           | LEA      |
| Dedicated Acre | s Joint o | r Infill Co | nsolidation | Code 0  | rder No.      |                  |               |                | <u> </u> |
| 160            |           |             |             |         |               |                  |               |                |          |