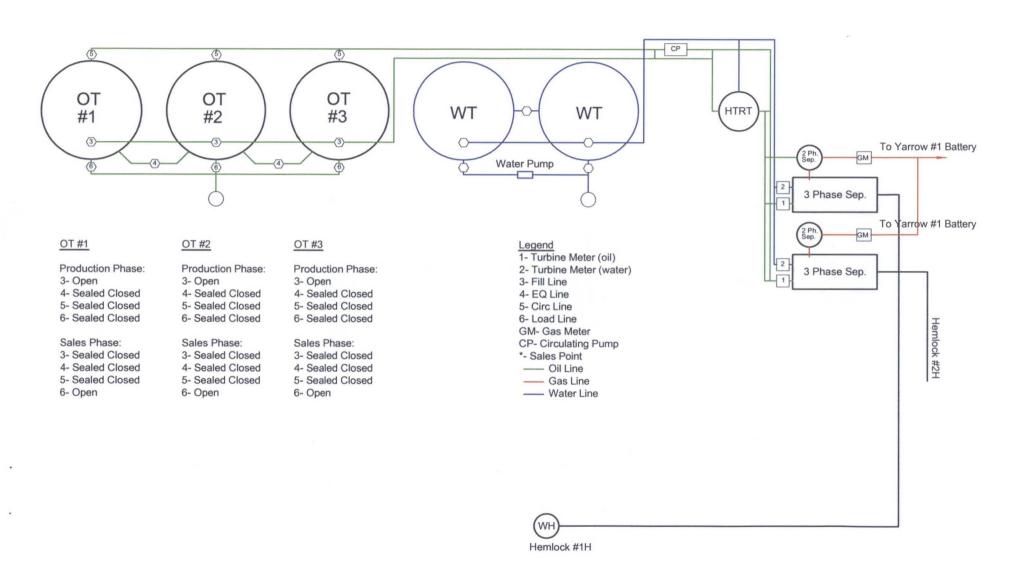

| Submit I Copy To Appropriate District                                                                                               | State of New Me                             | exico                      | Form C-103                                                     |  |  |
|-------------------------------------------------------------------------------------------------------------------------------------|---------------------------------------------|----------------------------|----------------------------------------------------------------|--|--|
| Office<br><u>District I</u> – (575) 393-6161 Energ                                                                                  | y, Minerals and Natu                        |                            | Revised August 1, 2011                                         |  |  |
| 1625 N. French Dr., Hobbs, NM 88240                                                                                                 | •                                           |                            | WELL API NO.                                                   |  |  |
| 511 5. 1 list 5t., 74tesia, 1441 60210                                                                                              | CONSERVATION                                |                            | 30-025-40891 5. Indicate Type of Lease                         |  |  |
| <u>District III</u> – (505) 334-6178<br>1000 Rio Brazos Rd., Aztec, NM 87410                                                        | 1220 South St. Fran                         |                            | STATE STEE                                                     |  |  |
| <u>District IV</u> – (505) 476-3460                                                                                                 | Santa Fe, NM 87                             | 7505                       | 6. State Oil & Gas Lease No.                                   |  |  |
| 1220 S. St. Francis Dr., Santa Fe, NM<br>87505                                                                                      | VB-1169                                     |                            |                                                                |  |  |
| SUNDRY NOTICES AND F                                                                                                                |                                             |                            | 7. Lease Name or Unit Agreement Name                           |  |  |
| (DO NOT USE THIS FORM FOR PROPOSALS TO DRII<br>DIFFERENT RESERVOIR. USE "APPLICATION FOR I                                          |                                             |                            |                                                                |  |  |
| PROPOSALS.)                                                                                                                         |                                             | JK SOCII                   | Hemlock BSH State  8. Well Number 2H                           |  |  |
| 1. Type of Well: Oil Well Gas Well                                                                                                  | Other                                       |                            |                                                                |  |  |
| 2. Name of Operator Yates Petroleum Corporation                                                                                     |                                             |                            | 9. OGRID Number 025575                                         |  |  |
| 3. Address of Operator                                                                                                              |                                             |                            | 10. Pool name or Wildcat                                       |  |  |
| 105 S. Fourth Street Artesia, NM 88210                                                                                              |                                             |                            | Triple X; Bone Spring                                          |  |  |
| 4. Well Location                                                                                                                    |                                             |                            |                                                                |  |  |
| Unit Letter D : 220 feet f                                                                                                          | rom the <u>N</u> line                       | and <u>580</u> feet f      | from the W line                                                |  |  |
| Section 32 Tov                                                                                                                      | vnship 23S Ran                              | ge 33E                     | NMPM County Lea                                                |  |  |
| 11. Elevat                                                                                                                          | ion (Show whether DR,                       | RKB, RT, GR, etc.)         | William Co.                                                    |  |  |
|                                                                                                                                     | 3667' GR                                    | 22.7.1                     |                                                                |  |  |
| 12. Check Appropriate                                                                                                               | e Box to Indicate N                         | ature of Notice,           | Réport or Other Data                                           |  |  |
| NOTICE OF INTENTION                                                                                                                 | N TO:                                       | SUBS                       | SEQUENT REPORT OF:                                             |  |  |
| PERFORM REMEDIAL WORK ☐ PLUG AN                                                                                                     | D ABANDON 🔲                                 | REMEDIAL WORK              | <u> </u>                                                       |  |  |
| TEMPORARILY ABANDON   CHANGE                                                                                                        | _                                           | COMMENCE DRI               |                                                                |  |  |
| PULL OR ALTER CASING MULTIPLE                                                                                                       | E COMPL                                     | CASING/CEMENT              | JOB                                                            |  |  |
| DOWNHOLE COMMINGLE                                                                                                                  |                                             |                            |                                                                |  |  |
| OTHER: Amend Surface Pool/Lease Comming                                                                                             | gle 🖾                                       | OTHER:                     | . 🗆                                                            |  |  |
| 13. Describe proposed or completed operations.                                                                                      |                                             |                            | tinent dates, including estimated date of starting             |  |  |
| any proposed work). SEE RULE 19.15.7.14                                                                                             | NMAC. For Multiple C                        | ompletions: Attach w       | ellbore diagram of proposed completion or                      |  |  |
| recompletion.                                                                                                                       |                                             |                            |                                                                |  |  |
| Yates Petroleum respectfully requests administrative approval for                                                                   | r an addition to PLC-358 previous           | ously approved by OCD or   | 1 8/31/12 and by SLO on 8/9/12.                                |  |  |
| Hemlock BSH State #1H                                                                                                               | Yarrow BHY State #1                         |                            | emlock BSH State #2H                                           |  |  |
| Triple X; Bone Spring Sec. 32-T23S-R33E                                                                                             | Brinninstool; Delaware<br>Sec. 32-T23S-R33E |                            | Friple X; Bone Spring<br>Sec. 32-T23S-R33E                     |  |  |
| API #30-025-40489                                                                                                                   | API #30-025-37561                           | Al                         | NPI #30-025-40891                                              |  |  |
| St. Lease #VB-1169<br>Lea County, NM                                                                                                | St. Lease #VO-6276<br>Lea County, NM        |                            | Lease #VB-1169<br>a County, NM                                 |  |  |
| •                                                                                                                                   | •,                                          |                            | a County, NW                                                   |  |  |
| The ownership is diversified. All owners have been notified and                                                                     | copies of certified receipts and            | letters are attached.      |                                                                |  |  |
| Oil Measurement – Allocation for Hemlock BSH State #1H & #<br>Each of these wells will be equipped with continuously metering       |                                             | prior to oil being comming | ed for sales at the Hemlock #1 H. Total                        |  |  |
| sales/production will be allocated back to each individual well us                                                                  | ing the metered (daily well test            | s) volumes. Metered volu   | mes will be compared to totals battery volumes daily and       |  |  |
| monthly for accuracy. Any vapor recovery gas shall be included                                                                      |                                             |                            |                                                                |  |  |
| The battery will be located at the Hemlock BSH State #1H. Plea: Estimated daily oil production for the Hemlock #1H is 448 bbls a    |                                             |                            |                                                                |  |  |
| Gas Measurement- Yarrow battery CDP                                                                                                 |                                             |                            |                                                                |  |  |
| Total gas production and sales will be based on the measurement                                                                     | at the CDP and allocated back               | to each well based on EFM  | A readings.                                                    |  |  |
| The DCP's meter #722112 is located at the Yarrow #1.                                                                                |                                             |                            |                                                                |  |  |
| Estimated daily gas production for the Hemlock #1H is 500 MCF                                                                       | F, for the Hemlock #2H is 600 I             | MCF with 1571 BTU. The     | Yarrow #1 gas production is marginal, 0-5 MCF with 1390        |  |  |
| BTU.                                                                                                                                |                                             |                            |                                                                |  |  |
| The purpose of the Surface Pool/Lease Commingle is in the inter-<br>result in reduced royalty or improper measurement of production |                                             |                            |                                                                |  |  |
| This will greatly increase costs and shorten the economic life of a                                                                 |                                             | 5e same sattery, it will t | received necessary to build separate facilities for each well. |  |  |
| I hamaha agarifa that the information                                                                                               | on malete to the district C                 | . 1                        | <u>c</u>                                                       |  |  |
| Thereby certify that the information above is true and                                                                              | complete to the best of my                  | y knowledge and belie      | ı.<br>'/                                                       |  |  |
| SIGNATURE Comme of Reles                                                                                                            | TITLE_Production An                         | alyst                      | DATE 2/20/2013                                                 |  |  |
| Type or print name Miriam Morales                                                                                                   | _ E-mail address: mmora                     | les@yatespetroleum.c       | om PHONE: <u>575-748-4200</u>                                  |  |  |
| For State Use Only                                                                                                                  |                                             |                            |                                                                |  |  |
| APPROVED BY:                                                                                                                        | TITLE                                       |                            | DATE                                                           |  |  |
| Conditions of Approval (if any):                                                                                                    | · · · · · · · · · · · · · · · · · · ·       |                            |                                                                |  |  |

#### Oil Measurement - Allocation for Hemlock BSH State #1H & #2H only

Each of these wells will be equipped with continuously metering separators for oil production prior to oil being commingled for sales at the Hemlock #1H. Total sales/production will be allocated back to each individual well using the metered (daily well tests) volumes. Metered volumes will be compared to totals battery volumes daily and monthly for accuracy. Any vapor recovery gas shall be included in this application.

The battery will be located at the Hemlock BSH State #1H.

Estimated daily oil production for the Hemlock #1H is 448 bbls and for the Hemlock #2H is 750 bbls.

#### Gas Measurement- Yarrow battery CDP

Total gas production and sales will be based on the measurement at the CDP and allocated back to each well based on EFM readings. The DCP's meter #722112 is located at the Yarrow #1.

Estimated daily gas production for the Hemlock #1H is 500 MCF, for the Hemlock #2H is 600 MCF with 1571 BTU. The Yarrow #1 gas production is marginal, 0-5 MCF with 1390 BTU.

The purpose of the Surface Pool/Lease Commingle is in the interest of conservation, economic feasibility, the reduction of environmental impact area, and overall emissions. It will not result in reduced royalty or improper measurement of production. Without approval for utilizing the same battery, it will become necessary to build separate facilities for each well. This will greatly increase costs and shorten the economic life of all the wells.