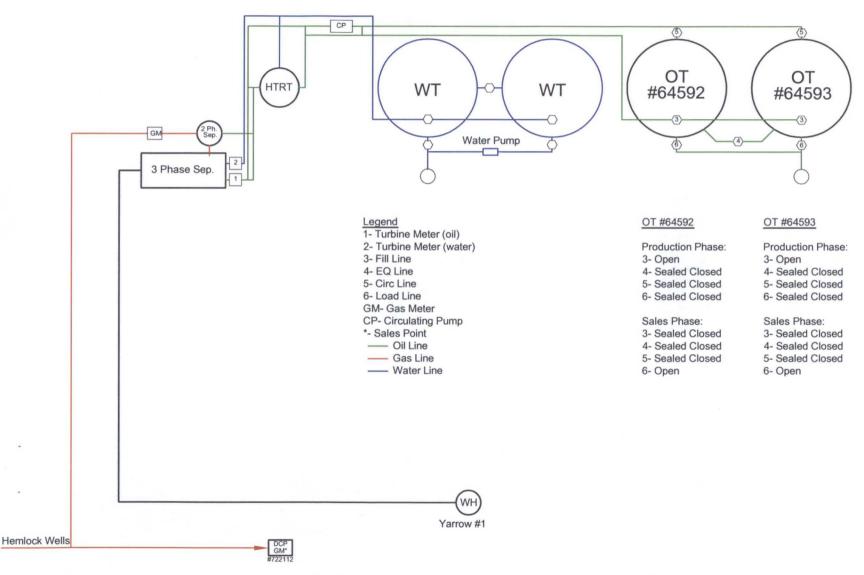

| Submit I Copy To Appropriate District                                                                                               | State of New Me                             | exico                      | Form C-103                                                     |  |  |
|-------------------------------------------------------------------------------------------------------------------------------------|---------------------------------------------|----------------------------|----------------------------------------------------------------|--|--|
| Office<br><u>District I</u> – (575) 393-6161 Energ                                                                                  | y, Minerals and Natu                        |                            | Revised August 1, 2011                                         |  |  |
| 1625 N. French Dr., Hobbs, NM 88240                                                                                                 | •                                           |                            | WELL API NO.                                                   |  |  |
| 511 5. 1 list 5t., 74tesia, 1441 60210                                                                                              | CONSERVATION                                |                            | 30-025-40891 5. Indicate Type of Lease                         |  |  |
| <u>District III</u> – (505) 334-6178<br>1000 Rio Brazos Rd., Aztec, NM 87410                                                        | 1220 South St. Fran                         |                            | STATE STEE                                                     |  |  |
| <u>District IV</u> – (505) 476-3460                                                                                                 | Santa Fe, NM 87                             | 7505                       | 6. State Oil & Gas Lease No.                                   |  |  |
| 1220 S. St. Francis Dr., Santa Fe, NM<br>87505                                                                                      | VB-1169                                     |                            |                                                                |  |  |
| SUNDRY NOTICES AND F                                                                                                                |                                             |                            | 7. Lease Name or Unit Agreement Name                           |  |  |
| (DO NOT USE THIS FORM FOR PROPOSALS TO DRII<br>DIFFERENT RESERVOIR. USE "APPLICATION FOR I                                          |                                             |                            |                                                                |  |  |
| PROPOSALS.)                                                                                                                         |                                             | JK SOCII                   | Hemlock BSH State  8. Well Number 2H                           |  |  |
| 1. Type of Well: Oil Well Gas Well                                                                                                  | Other                                       |                            |                                                                |  |  |
| 2. Name of Operator Yates Petroleum Corporation                                                                                     |                                             |                            | 9. OGRID Number 025575                                         |  |  |
| 3. Address of Operator                                                                                                              |                                             |                            | 10. Pool name or Wildcat                                       |  |  |
| 105 S. Fourth Street Artesia, NM 88210                                                                                              |                                             |                            | Triple X; Bone Spring                                          |  |  |
| 4. Well Location                                                                                                                    |                                             |                            |                                                                |  |  |
| Unit Letter D : 220 feet f                                                                                                          | rom the <u>N</u> line                       | and <u>580</u> feet f      | from the W line                                                |  |  |
| Section 32 Tov                                                                                                                      | vnship 23S Ran                              | ge 33E                     | NMPM County Lea                                                |  |  |
| 11. Elevat                                                                                                                          | ion (Show whether DR,                       | RKB, RT, GR, etc.)         | William Co.                                                    |  |  |
|                                                                                                                                     | 3667' GR                                    | 22.7.1                     |                                                                |  |  |
| 12. Check Appropriate                                                                                                               | e Box to Indicate N                         | ature of Notice,           | Réport or Other Data                                           |  |  |
| NOTICE OF INTENTION                                                                                                                 | N TO:                                       | SUBS                       | SEQUENT REPORT OF:                                             |  |  |
| PERFORM REMEDIAL WORK ☐ PLUG AN                                                                                                     | D ABANDON 🔲                                 | REMEDIAL WORK              | <u> </u>                                                       |  |  |
| TEMPORARILY ABANDON   CHANGE                                                                                                        | _                                           | COMMENCE DRI               |                                                                |  |  |
| PULL OR ALTER CASING MULTIPLE                                                                                                       | E COMPL                                     | CASING/CEMENT              | JOB                                                            |  |  |
| DOWNHOLE COMMINGLE                                                                                                                  |                                             |                            |                                                                |  |  |
| OTHER: Amend Surface Pool/Lease Comming                                                                                             | gle 🖾                                       | OTHER:                     | . 🗆                                                            |  |  |
| 13. Describe proposed or completed operations.                                                                                      |                                             |                            | tinent dates, including estimated date of starting             |  |  |
| any proposed work). SEE RULE 19.15.7.14                                                                                             | NMAC. For Multiple C                        | ompletions: Attach w       | ellbore diagram of proposed completion or                      |  |  |
| recompletion.                                                                                                                       |                                             |                            |                                                                |  |  |
| Yates Petroleum respectfully requests administrative approval for                                                                   | r an addition to PLC-358 previous           | ously approved by OCD or   | 1 8/31/12 and by SLO on 8/9/12.                                |  |  |
| Hemlock BSH State #1H                                                                                                               | Yarrow BHY State #1                         |                            | emlock BSH State #2H                                           |  |  |
| Triple X; Bone Spring Sec. 32-T23S-R33E                                                                                             | Brinninstool; Delaware<br>Sec. 32-T23S-R33E |                            | Friple X; Bone Spring<br>Sec. 32-T23S-R33E                     |  |  |
| API #30-025-40489                                                                                                                   | API #30-025-37561                           | Al                         | NPI #30-025-40891                                              |  |  |
| St. Lease #VB-1169<br>Lea County, NM                                                                                                | St. Lease #VO-6276<br>Lea County, NM        |                            | Lease #VB-1169<br>a County, NM                                 |  |  |
| •                                                                                                                                   | •,                                          |                            | a County, NW                                                   |  |  |
| The ownership is diversified. All owners have been notified and                                                                     | copies of certified receipts and            | letters are attached.      |                                                                |  |  |
| Oil Measurement – Allocation for Hemlock BSH State #1H & #<br>Each of these wells will be equipped with continuously metering       |                                             | prior to oil being comming | ed for sales at the Hemlock #1 H. Total                        |  |  |
| sales/production will be allocated back to each individual well us                                                                  | ing the metered (daily well test            | s) volumes. Metered volu   | mes will be compared to totals battery volumes daily and       |  |  |
| monthly for accuracy. Any vapor recovery gas shall be included                                                                      |                                             |                            |                                                                |  |  |
| The battery will be located at the Hemlock BSH State #1H. Plea: Estimated daily oil production for the Hemlock #1H is 448 bbls a    |                                             |                            |                                                                |  |  |
| Gas Measurement- Yarrow battery CDP                                                                                                 |                                             |                            |                                                                |  |  |
| Total gas production and sales will be based on the measurement                                                                     | at the CDP and allocated back               | to each well based on EFM  | A readings.                                                    |  |  |
| The DCP's meter #722112 is located at the Yarrow #1.                                                                                |                                             |                            |                                                                |  |  |
| Estimated daily gas production for the Hemlock #1H is 500 MCF                                                                       | F, for the Hemlock #2H is 600 I             | MCF with 1571 BTU. The     | Yarrow #1 gas production is marginal, 0-5 MCF with 1390        |  |  |
| BTU.                                                                                                                                |                                             |                            |                                                                |  |  |
| The purpose of the Surface Pool/Lease Commingle is in the inter-<br>result in reduced royalty or improper measurement of production |                                             |                            |                                                                |  |  |
| This will greatly increase costs and shorten the economic life of a                                                                 |                                             | 5e same sattery, it will t | received necessary to build separate facilities for each well. |  |  |
| I hamaha agarifa that the information                                                                                               | on malete to the district C                 | . 1                        | <u>c</u>                                                       |  |  |
| Thereby certify that the information above is true and                                                                              | complete to the best of my                  | y knowledge and belie      | ı.<br>'/                                                       |  |  |
| SIGNATURE Comme of Reles                                                                                                            | TITLE_Production An                         | alyst                      | DATE 2/20/2013                                                 |  |  |
| Type or print name Miriam Morales                                                                                                   | _ E-mail address: mmora                     | les@yatespetroleum.c       | om PHONE: <u>575-748-4200</u>                                  |  |  |
| For State Use Only                                                                                                                  |                                             |                            |                                                                |  |  |
| APPROVED BY:                                                                                                                        | TITLE                                       |                            | DATE                                                           |  |  |
| Conditions of Approval (if any):                                                                                                    | · · · · · · · · · · · · · · · · · · ·       |                            |                                                                |  |  |

#### Oil Measurement - Allocation for Hemlock BSH State #1H & #2H only

Each of these wells will be equipped with continuously metering separators for oil production prior to oil being commingled for sales at the Hemlock #1H. Total sales/production will be allocated back to each individual well using the metered (daily well tests) volumes. Metered volumes will be compared to totals battery volumes daily and monthly for accuracy. Any vapor recovery gas shall be included in this application.

The battery will be located at the Hemlock BSH State #1H.

Estimated daily oil production for the Hemlock #1H is 448 bbls and for the Hemlock #2H is 750 bbls.

#### Gas Measurement- Yarrow battery CDP

Total gas production and sales will be based on the measurement at the CDP and allocated back to each well based on EFM readings. The DCP's meter #722112 is located at the Yarrow #1.

Estimated daily gas production for the Hemlock #1H is 500 MCF, for the Hemlock #2H is 600 MCF with 1571 BTU. The Yarrow #1 gas production is marginal, 0-5 MCF with 1390 BTU.

The purpose of the Surface Pool/Lease Commingle is in the interest of conservation, economic feasibility, the reduction of environmental impact area, and overall emissions. It will not result in reduced royalty or improper measurement of production. Without approval for utilizing the same battery, it will become necessary to build separate facilities for each well. This will greatly increase costs and shorten the economic life of all the wells.