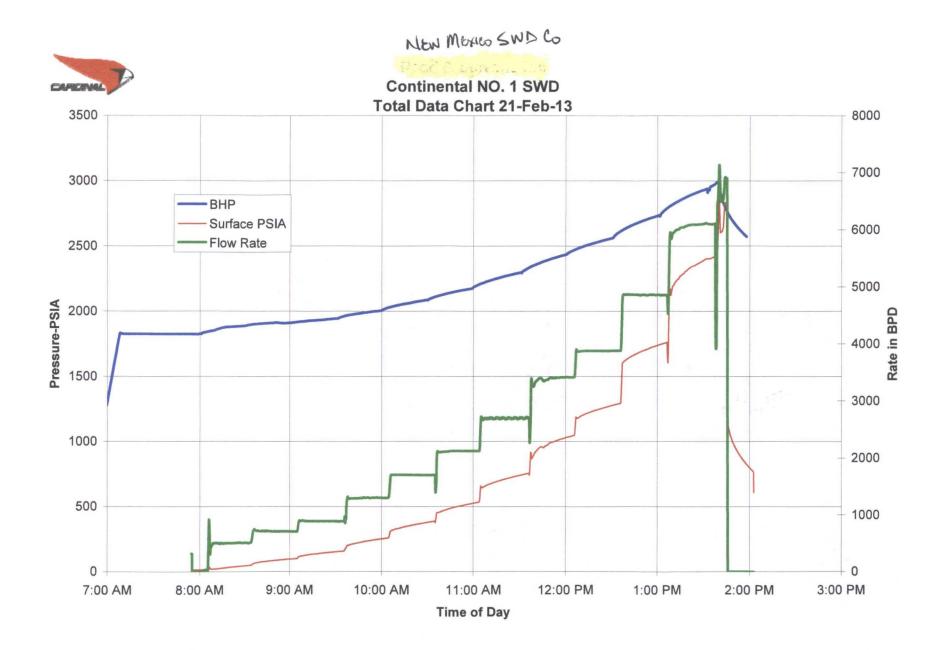

On February 21 2013, Cardinal Surveys was rigged up to run a step-rate test. Results show no fracture initiation up to 6100 BPD with 2418# surface pressure. Data from the step-rate test is attached.

New Mexico Saltwater Disposal Company) therefore, requests an increase in the pressure allowable on the subject well to 2200#.

|    | Start     | End      | Rate            |
|----|-----------|----------|-----------------|
| 1  | 7:08 AM   | 8:00 AM  | 0 4,260'        |
| 2  | 8:00 AM   | 8:30 AM  | 500             |
| 3  | 8:30 AM   | 9:00 AM  | 700             |
| 4  | . 9:00 AM | 9:30 AM  | 900             |
| 5  | 9:30 AM   | 10:00 AM | 1300            |
| 6  | 10:00 AM  | 10:30 AM | 1700            |
| 7  | 10:30 AM  | 11:00 AM | 2100            |
| 8  | 11:00 AM  | 11:30 AM | 2700            |
| 9  | 11:30 AM  | 12:00 PM | 3300            |
| 10 | 12:00 PM  | 12:30 PM | 3900            |
| 11 | 12:30 PM  | 1:00 PM  | 4900            |
| 12 | 1:00 PM   | 1:30 PM  | 5900            |
| 13 | 1:40 PM   | 1:55 PM  | 15 Min Fall Off |
| 14 |           |          |                 |

# Step Rate Test 21-Feb-13

Reed & Stevens and NEW MEXICO SWD Well: Continental No. 1 SWD Well: Field: Location: Lee County, New Mexico

| •   |          |          | D Time | Last Rate | Step | BHP    | Surf   | Ćum   | Delta | Avg. | Lower | Upper |
|-----|----------|----------|--------|-----------|------|--------|--------|-------|-------|------|-------|-------|
|     | S Time   | E Time   | Min    | BPD       | BPD  | PSIA   | PSIA   | BBL   | BBL   | BPD  | Trend | Trend |
| 1   | 7:08 AM  | 8:00 AM  | 52     | 0         | 0    | 1824.4 | 13.8   | 0     | 0     | 0    |       |       |
| 2   | 8:00 AM  | 8:30 AM  | 30     | 500       | 500  | 1887.1 | 49.3   | 10.1  | 10.1  | 485  |       |       |
| 3   | 8:30 AM  | 9:00 AM  | 30     | 700       | 200  | 1910.7 | 101.3  | 25.2  | 15.1  | 725  |       |       |
| 4   | 9:00 AM  | 9:30 AM  | 30     | 900       | 200  | 1943.7 | 155.5  | 43.8  | 18.6  | 893  |       |       |
| 5   | 9:30 AM  | 10:00 AM | 30     | 1300      | 400  | 2005.6 | 285.4  | 69.8  | 26    | 1248 | -     |       |
| . 6 | 10:00 AM | 10:30 AM | 30     | 1700      | 400  | 2087.7 | 387.2  | 105.4 | 35.6  | 1709 |       |       |
| 7   | 10:30 AM | 11:00 AM | 30     | 2100      | 400  | 2173   | 535.4  | 147.2 | 41.8  | 2006 |       |       |
| 8   | 11:00 AM | 11:30 AM | 30     | 2700      | 600  | 2296.2 | 756.4  | 207.4 | 60.2  | 2890 |       |       |
| 9   | 11:30 AM | 12:00 PM | 30     | 3300      | 600  | 2435.5 | 1048.4 | 275.7 | 68.3  | 3278 |       |       |
| 10  | 12:00 PM | 12:30 PM | 30     | 3900      | 600  | 2560.8 | 1293.5 | 356.8 | 81.1  | 3893 |       |       |
| 11  | 12:30 PM | 1:00 PM  | 30     | 4900      | 1000 | 2734   | 1760   | 458.9 | 102.1 | 4901 |       |       |
| 12  | 1:00 PM  | 1:30 PM  | . 30   | 5900      | 1000 | 2934.7 | 2418.2 | 586.2 | 127.3 | 6110 |       |       |
| 13  | 1:40 PM  | 1:55 PM  | 15     | 0         | 0    | 2586.6 | 775.1  | 586.2 | 0     | 0    |       |       |