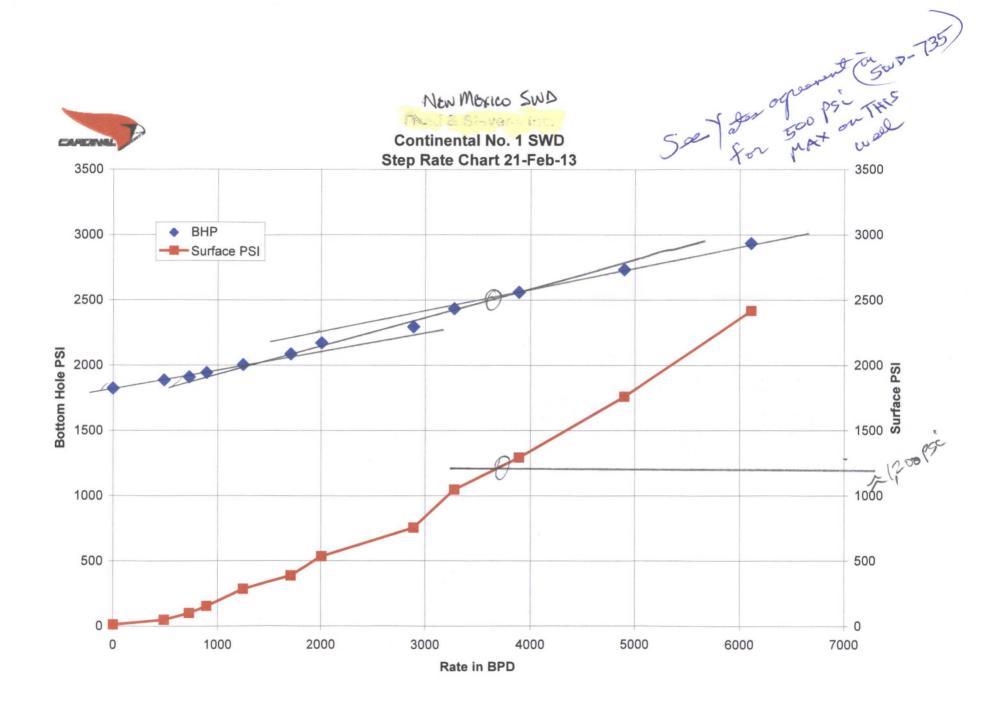

On February 21 2013, Cardinal Surveys was rigged up to run a step-rate test. Results show no fracture initiation up to 6100 BPD with 2418# surface pressure. Data from the step-rate test is attached.

New Mexico Saltwater Disposal Company) therefore, requests an increase in the pressure allowable on the subject well to 2200#.

|    | Start     | End      | Rate            |
|----|-----------|----------|-----------------|
| 1  | 7:08 AM   | 8:00 AM  | 0 4,260'        |
| 2  | 8:00 AM   | 8:30 AM  | 500             |
| 3  | 8:30 AM   | 9:00 AM  | 700             |
| 4  | . 9:00 AM | 9:30 AM  | 900             |
| 5  | 9:30 AM   | 10:00 AM | 1300            |
| 6  | 10:00 AM  | 10:30 AM | 1700            |
| 7  | 10:30 AM  | 11:00 AM | 2100            |
| 8  | 11:00 AM  | 11:30 AM | 2700            |
| 9  | 11:30 AM  | 12:00 PM | 3300            |
| 10 | 12:00 PM  | 12:30 PM | 3900            |
| 11 | 12:30 PM  | 1:00 PM  | 4900            |
| 12 | 1:00 PM   | 1:30 PM  | 5900            |
| 13 | 1:40 PM   | 1:55 PM  | 15 Min Fall Off |
| 14 |           |          |                 |

# Step Rate Test 21-Feb-13

Reed & Stevens and NEW MEXICO SWD Well: Continental No. 1 SWD Well: Field: Location: Lee County, New Mexico

| •   |          |          | D Time | Last Rate | Step | BHP    | Surf   | Ćum   | Delta | Avg. | Lower | Upper |
|-----|----------|----------|--------|-----------|------|--------|--------|-------|-------|------|-------|-------|
|     | S Time   | E Time   | Min    | BPD       | BPD  | PSIA   | PSIA   | BBL   | BBL   | BPD  | Trend | Trend |
| 1   | 7:08 AM  | 8:00 AM  | 52     | 0         | 0    | 1824.4 | 13.8   | 0     | 0     | 0    |       |       |
| 2   | 8:00 AM  | 8:30 AM  | 30     | 500       | 500  | 1887.1 | 49.3   | 10.1  | 10.1  | 485  |       |       |
| 3   | 8:30 AM  | 9:00 AM  | 30     | 700       | 200  | 1910.7 | 101.3  | 25.2  | 15.1  | 725  |       |       |
| 4   | 9:00 AM  | 9:30 AM  | 30     | 900       | 200  | 1943.7 | 155.5  | 43.8  | 18.6  | 893  |       |       |
| 5   | 9:30 AM  | 10:00 AM | 30     | 1300      | 400  | 2005.6 | 285.4  | 69.8  | 26    | 1248 | -     |       |
| . 6 | 10:00 AM | 10:30 AM | 30     | 1700      | 400  | 2087.7 | 387.2  | 105.4 | 35.6  | 1709 |       |       |
| 7   | 10:30 AM | 11:00 AM | 30     | 2100      | 400  | 2173   | 535.4  | 147.2 | 41.8  | 2006 |       |       |
| 8   | 11:00 AM | 11:30 AM | 30     | 2700      | 600  | 2296.2 | 756.4  | 207.4 | 60.2  | 2890 |       |       |
| 9   | 11:30 AM | 12:00 PM | 30     | 3300      | 600  | 2435.5 | 1048.4 | 275.7 | 68.3  | 3278 |       |       |
| 10  | 12:00 PM | 12:30 PM | 30     | 3900      | 600  | 2560.8 | 1293.5 | 356.8 | 81.1  | 3893 |       |       |
| 11  | 12:30 PM | 1:00 PM  | 30     | 4900      | 1000 | 2734   | 1760   | 458.9 | 102.1 | 4901 |       |       |
| 12  | 1:00 PM  | 1:30 PM  | . 30   | 5900      | 1000 | 2934.7 | 2418.2 | 586.2 | 127.3 | 6110 |       |       |
| 13  | 1:40 PM  | 1:55 PM  | 15     | 0         | 0    | 2586.6 | 775.1  | 586.2 | 0     | 0    |       |       |