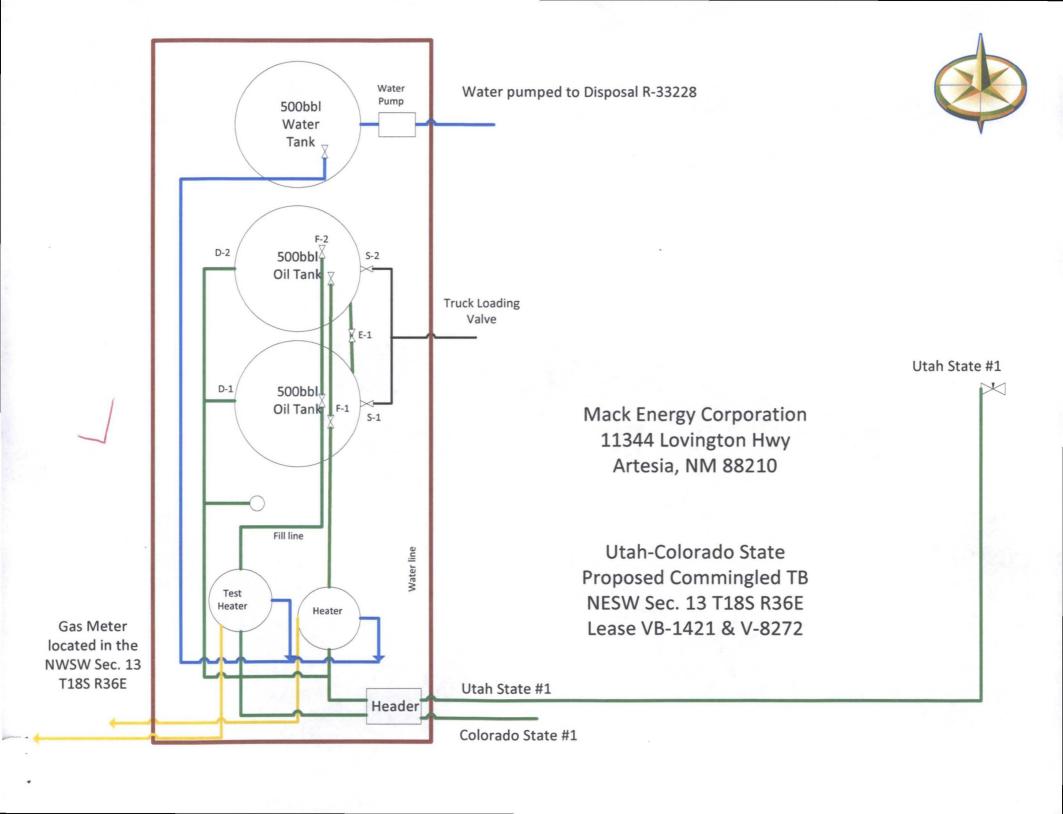

l to surface commingle production from our Utah State Lease (VB-1424-0) and our Colorado State Lease (V-8272-0). The Utah State #1 produces from the San Andres Formation and the Colorado State #1 will produce from the Bone Springs Formation. Production will be commingled at the Utah State #1 tank battery with each well would having separate production equipment equipped with a meter to measure production prior to combining in a common storage tank.

Both wells have identical working interest ownership; however, the State of New Mexico has a 3/16<sup>th</sup> Royalty in the Utah State Lease and a 1/6<sup>th</sup> Royalty in the Colorado State Lease.

34

Please do not hesitate to contact me should you require any further information.

Sincerely,

Mack Energy Corporation

Travis K. Lanning







February 25, 2013

Mr. Pete Martinez State Land Office P.O. Box 1148 Santa Fe, NM 87504-1148

Re: Application for Surface Commingling

Dear Mr. Martinez:

Enclosed is a copy of our C-103 application.

Mack Energy Corp. is requesting approval to Surface Commingle the Colorado State

Lease V-8272 at the Utah State TB VB-1421 located in the NE/4SW/4 Sec. 13 T18S R36E

Lea County.

Please process the application at your earliest convenience. Should you have any questions, please call me at the above number.

Sincerely,

MACK ENERGY CORPORATION

king W. Shenell

Jerry W. Sherrell Production Clerk jerrys@mec.com

JWS/

**Enclosures**