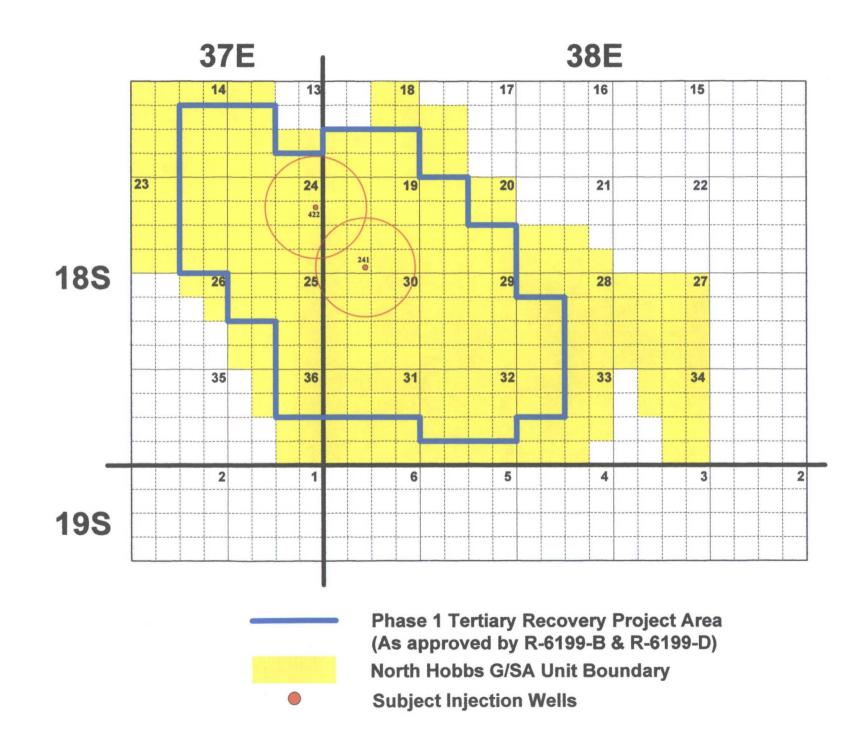

### Dear Ms. Bailey,

By Order No. R-6199-B dated 10/22/2001, the Division authorized Occidental Permian Ltd. ("Occidental") to institute a CO2 tertiary recovery project within a portion of the North Hobbs Grayburg San Andres Unit ("Unit") by the injection of water, CO2 and produced gas into the Grayburg and San Andres formations, Hobbs Grayburg-San Andres Pool. The area within the Unit approved for tertiary recovery operations was defined by this order and designated the "Phase I Area" (see attached map).

Both the North Hobbs G/SA Unit Wells No. 241 and 422 are located within the Phase I Tertiary Recovery Project Area.

I believe that all the information necessary to approve the requested amendment and permit the North Hobbs G/SA Unit No. 241 for injection is enclosed. If additional information is needed, please contact me at (505) 690-9453. Form C-108 Application to Amend PMX-204 Application for Authorization to Inject Occidental Permian Ltd. March 8, 2013 Page 2