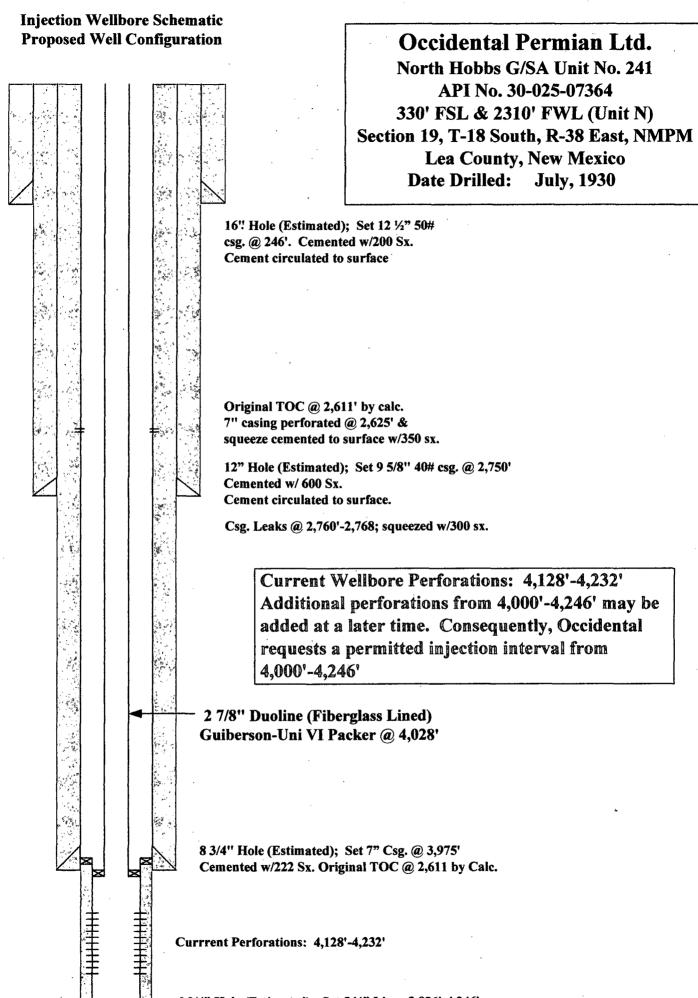

# **INJECTION WELL DATA SHEET**

| OPERATOR: Occidental Permian Ltd.                                  | · · · · · · · · · · · · · · · · · · ·                                                                |                            |                                                                                                                          |
|--------------------------------------------------------------------|------------------------------------------------------------------------------------------------------|----------------------------|--------------------------------------------------------------------------------------------------------------------------|
| WELL NAME & NUMBER: North Hobbs G/SA Unit No. 241                  |                                                                                                      |                            | ·                                                                                                                        |
| WELL LOCATION: <u>330' FSL &amp; 2310' FWL</u><br>FOOTAGE LOCATION | N<br>UNIT LETTER                                                                                     | 19<br>SECTION              | 18 South 38 East<br>TOWNSHIP RANGE                                                                                       |
| WELLBORE SCHEMATIC                                                 |                                                                                                      | <u>ONSTRU</u><br>Surface C | <u>CTION DATA</u><br>Casing                                                                                              |
| See Attached Wellbore Schematic                                    | Hole Size: 16"<br>Cemented with: 200 Sx.<br>Top of Cement: Sur                                       | face                       | Casing Size: $12 \frac{12}{2}$ @ 246'<br>orft <sup>3</sup><br>Method Determined: <u>Circulated</u>                       |
|                                                                    | In                                                                                                   | ntermedia                  | te Casing                                                                                                                |
|                                                                    |                                                                                                      | Sx.<br>face                | Casing Size: <u>9 5/8" @ 2,750</u><br>orft <sup>3</sup><br>Method Determined: <u>Circulated</u>                          |
|                                                                    | · <u>]</u>                                                                                           | Production                 | n Casing                                                                                                                 |
|                                                                    | Hole Size: <u>8 <sup>3</sup>/4</u> "<br>Cemented with: <u>222 Sx. +</u><br>Top of Cement: <u>Sur</u> |                            | Casing Size: <u>7" @ 3,975'</u><br>or <u>ft</u> <sup>3</sup><br>Method Determined: <u>Circulated</u>                     |
|                                                                    |                                                                                                      | <b>Productio</b>           | on Liner                                                                                                                 |
|                                                                    | Hole Size: $6\frac{3}{4}$ "Cemented with:100 SxTop of Cement:3,93                                    | <u>K.</u>                  | Casing Size: <u>5 <sup>1</sup>/2</u> " <u>3,936'-4,246'</u><br>orft <sup>3</sup><br>Method Determined: <u>Calculated</u> |
|                                                                    | Total Depth: 4,24                                                                                    | 46'                        | PBTD:                                                                                                                    |
|                                                                    |                                                                                                      | <b>Injection</b>           | Interval                                                                                                                 |

4,000'-4,246'

# **INJECTION WELL DATA SHEET**

| Tubing  | g Size: <u>2 7/8"</u>                                                                          | Lining Material:         | Duoline (Fiberglass Lined)                  |
|---------|------------------------------------------------------------------------------------------------|--------------------------|---------------------------------------------|
| Туре с  | of Packer: Guiberson-Uni VI Packer                                                             |                          | ·                                           |
| Packer  | Setting Depth: 4,028' or within 100' of the                                                    | perforated injection int | terval                                      |
| Other ' | Type of Tubing/Casing Seal (if applicable):                                                    | None                     | 、<br>                                       |
|         | Addition                                                                                       | al Data                  |                                             |
| 1.      | Is this a new well drilled for injection:                                                      | Yes                      | <u> </u>                                    |
|         | If no, for what purpose was the well originally drill<br>in the Hobbs Grayburg-San Andres Pool |                          | ginally drilled in 1930 as a producing well |
| 2.      | Name of the Injection Formation: Grayb                                                         | ourg-San Andres          | ······································      |
| 3.      | Name of Field or Pool (if applicable): <u>Hobbs Gra</u>                                        | yburg-San Andres Poo     | 1 (31920)                                   |
| 4.      | Has the well ever been perforated in any other zone i.e. sacks of cement or plug(s) used.      | e(s)? List all such perf | orated intervals and give plugging detail,  |
|         | None                                                                                           |                          |                                             |
| 5.      | Give the name and depths of any oil or gas zones u<br>in this area:                            | inderlying or overlying  | the proposed injection zone                 |

.

Bowers-Queen +/- 3,306'; Glorieta +/- 5,410'

. . .

TD: 4,246'

6 3/4" Hole (Estimated); Set 5 ½" Liner 3,936'-4,246' Cemented w/100 Sx. TOC @ Liner Top