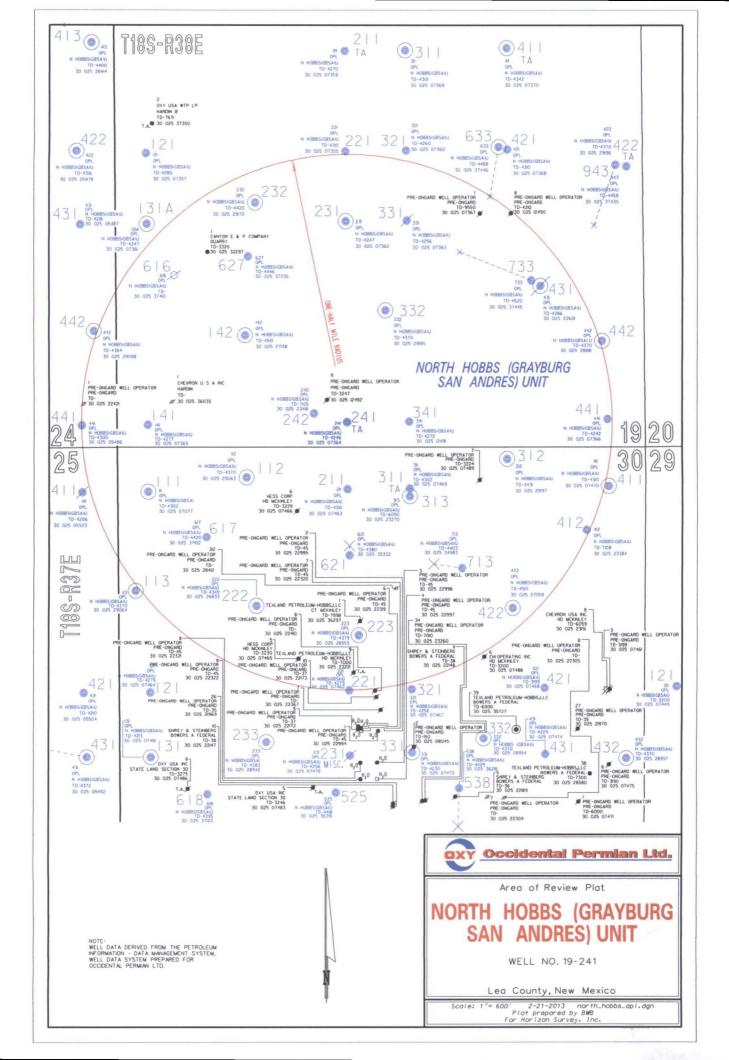

North Hobbs G/SA Unit No. 241 (API No. 30-025-07364) 330' FSL & 2310' FWL (Unit N) Section 19, T-18S, R-38E.

- II. Occidental Permian Ltd. (157984)
  P.O. Box 4294
  Houston, Texas 77210
  Contact Party: David Catanach-Agent (505) 690-9453
- III. Injection well data sheets and wellbore schematic diagrams are attached.
- IV. This is an expansion of the North Hobbs Grayburg San Andres Unit Phase I Tertiary Recovery Project approved by Division Order No. R-6199-B dated 10/22/2001.
- V. Maps showing all wells/leases within a 2-mile radius of the North Hobbs G/SA Unit Wells No. 241 and 422 are attached. Also attached are more detailed maps showing the <sup>1</sup>/<sub>2</sub>-mile Area of Review ("AOR") for the North Hobbs G/SA Unit Wells No. 241 and 422.
- VI. Most of the AOR well data relative to these wells was presented to the Division in Case No. 12722 on September 6, 2001 or in subsequent administrative applications. The attached AOR well list shows: i) a list of wells that were presented in Case No. 12722 or in subsequent administrative applications. Since well construction data was previously submitted for these wells, it is not presented in this application; and ii) a list of wells and well construction data for those wells that were drilled subsequent to 2001. This well data indicates that all