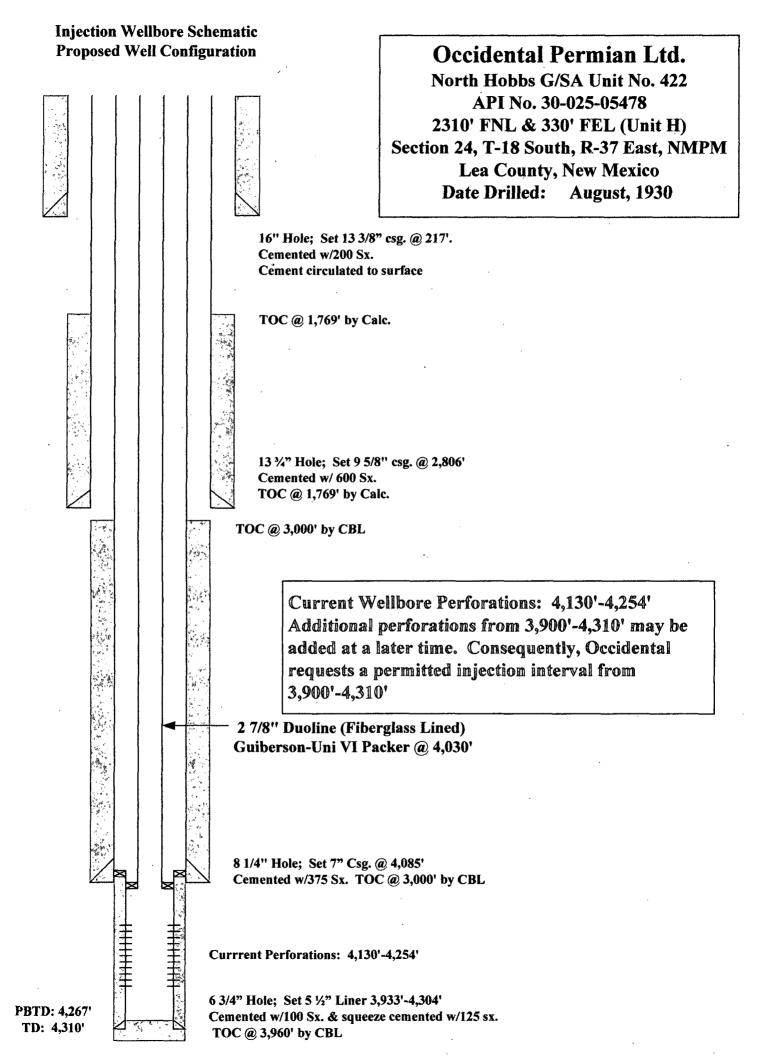

# **INJECTION WELL DATA SHEET**

-

• • • • •

| OPERATOR: Occ    | eidental Permian Ltd.                    |                                                                                    | ·····                            |                                                         |                         |
|------------------|------------------------------------------|------------------------------------------------------------------------------------|----------------------------------|---------------------------------------------------------|-------------------------|
| WELL NAME & NUMB | ER:North Hobbs G/SA Unit No              | . 422                                                                              |                                  | •                                                       |                         |
| WELL LOCATION:   | 2310' FNL & 330' FEL<br>FOOTAGE LOCATION | H<br>UNIT LETTER                                                                   | 24<br>SECTION                    | 18 South<br>TOWNSHIP                                    | <u>37 East</u><br>RANGE |
| <u>WELLBOI</u>   | <u>RE SCHEMATIC</u>                      | <u>WEI</u>                                                                         | L <u>L CONSTRUC</u><br>Surface C |                                                         |                         |
| See Attach       | ed Wellbore Schematic                    | Hole Size: 16"<br>Cemented with: 200<br>Top of Cement:                             | Sx.                              | Casing Size: <u>13 3/8</u><br>or<br>Method Determined   | ft <sup>3</sup>         |
|                  |                                          |                                                                                    | <u>Intermediat</u>               | e Casing                                                |                         |
|                  |                                          | Hole Size: <u>13 <sup>3</sup>/4</u> "<br>Cemented with:<br>Top of Cement:          | 600 Sx.                          | Casing Size: <u>9 5/8</u><br>or<br>Method Determined    | ft <sup>3</sup>         |
|                  |                                          |                                                                                    | <b>Production</b>                | Casing                                                  | ·                       |
|                  |                                          | Hole Size: <u>8 ¼</u> "<br>Cemented with: <u>37</u><br>Top of Cement:              |                                  | Casing Size: <u>7" @</u><br>or<br>Method Determined     | ft <sup>3</sup>         |
|                  |                                          |                                                                                    | Production                       | <u>n Liner</u>                                          |                         |
|                  |                                          | Hole Size: <u>6 <sup>3</sup>/4</u> "<br>Cemented with: <u>22</u><br>Top of Cement: | 5 Sx.<br>3,960'                  | Casing Size: <u>5 ½" 3,9</u><br>or<br>Method Determined | ft <sup>3</sup>         |
|                  |                                          | Total Depth:                                                                       | 4,310'                           | <u>PBTD: 4,26</u>                                       | 7'                      |
|                  | ,                                        |                                                                                    | Injection 1                      | nterval                                                 |                         |

# **INJECTION WELL DATA SHEET**

| Tubing  | ng Size: <u>2 7/8</u> " Li                                                                        | ning Material:        | Duoline (Fiberglass Lined)                |
|---------|---------------------------------------------------------------------------------------------------|-----------------------|-------------------------------------------|
| Туре о  | of Packer: Guiberson-Uni VI Packer                                                                |                       |                                           |
| Packer  | er Setting Depth: 4,030' or within 100' of the perf                                               | orated injection inte | rval                                      |
| Other ' | Type of Tubing/Casing Seal (if applicable): <u>No</u>                                             | one                   |                                           |
|         | Additional D                                                                                      | Data                  |                                           |
| 1.      | Is this a new well drilled for injection:                                                         | Yes                   | <u>     X    </u> No                      |
|         | If no, for what purpose was the well originally drilled:<br>in the Hobbs Grayburg-San Andres Pool |                       | nally drilled in 1930 as a producing well |
| 2.      | Name of the Injection Formation: Grayburg                                                         | -San Andres           |                                           |
| 3.      | Name of Field or Pool (if applicable): <u>Hobbs Graybu</u>                                        | rg-San Andres Pool    | (31920)                                   |
| 4.      | Has the well ever been perforated in any other zone(s) i.e. sacks of cement or plug(s) used.      | ? List all such perfo | rated intervals and give plugging detail, |
|         | None                                                                                              |                       |                                           |
| 5.      | Give the name and depths of any oil or gas zones unde<br>in this area:                            | rlying or overlying t | he proposed injection zone                |