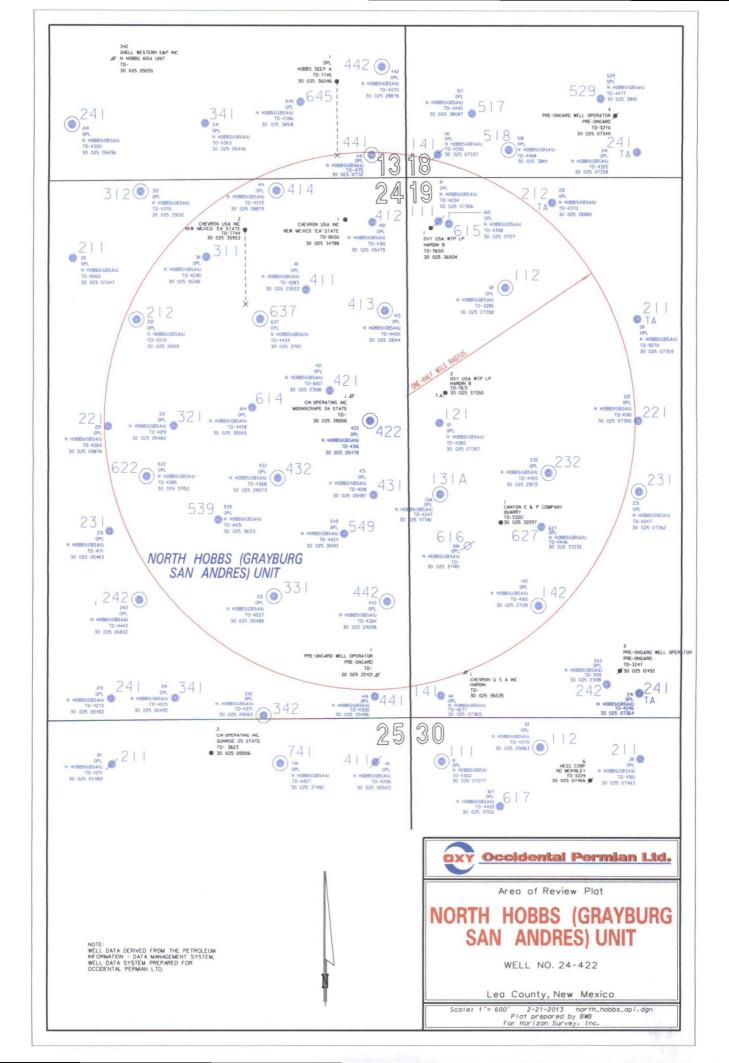

### Dear Ms. Bailey,

By Order No. R-6199-B dated 10/22/2001, the Division authorized Occidental Permian Ltd. ("Occidental") to institute a CO2 tertiary recovery project within a portion of the North Hobbs Grayburg San Andres Unit ("Unit") by the injection of water, CO2 and produced gas into the Grayburg and San Andres formations, Hobbs Grayburg-San Andres Pool. The area within the Unit approved for tertiary recovery operations was defined by this order and designated the "Phase I Area" (see attached map).

I. The purpose of the application is to request approval to amend Division Order No. PMX-204 dated July 11, 2000 allowing the injection of CO2 and produced gas within the following-described well previously permitted for water injection only within the North Hobbs Grayburg San Andres Unit Phase I Tertiary Recovery Project. Occidental also seeks authority to expand the injection interval in this well to include the perforated interval from 3,900 feet to 4,310 feet:

North Hobbs G/SA Unit No. 422 (API No. 30-025-05478) 2310' FNL & 330' FEL (Unit H) Section 24, T-18S, R-37E.

Occidental further requests authority to convert the following-described producing well to injection thereby allowing the injection of water, CO2 and produced gas within this well:

North Hobbs G/SA Unit No. 241 (API No. 30-025-07364) 330' FSL & 2310' FWL (Unit N) Section 19, T-18S, R-38E.

- II. Occidental Permian Ltd. (157984)
  P.O. Box 4294
  Houston, Texas 77210
  Contact Party: David Catanach-Agent (505) 690-9453
- III. Injection well data sheets and wellbore schematic diagrams are attached.
- IV. This is an expansion of the North Hobbs Grayburg San Andres Unit Phase I Tertiary Recovery Project approved by Division Order No. R-6199-B dated 10/22/2001.
- V. Maps showing all wells/leases within a 2-mile radius of the North Hobbs G/SA Unit Wells No. 241 and 422 are attached. Also attached are more detailed maps showing the <sup>1</sup>/<sub>2</sub>-mile Area of Review ("AOR") for the North Hobbs G/SA Unit Wells No. 241 and 422.
- VI. Most of the AOR well data relative to these wells was presented to the Division in Case No. 12722 on September 6, 2001 or in subsequent administrative applications. The attached AOR well list shows: i) a list of wells that were presented in Case No. 12722 or in subsequent administrative applications. Since well construction data was previously submitted for these wells, it is not presented in this application; and ii) a list of wells and well construction data for those wells that were drilled subsequent to 2001. This well data indicates that all