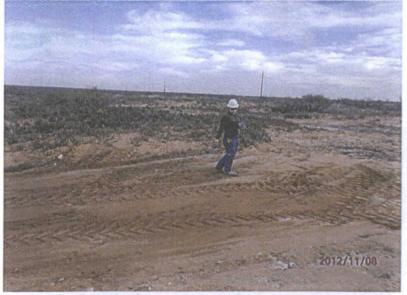

#### Background

In 2012, ROC initiated work on the former O-20 EOL. The site is located in UL/O, Sec. 20, T21S, R36E. NM OSE records indicate that groundwater would likely be encountered at a depth of approximately 225 +/- feet. The site was delineated using a backhoe to collect soil samples at regular intervals, creating a 3x7x12-ft deep excavation. Each sample was field titrated for chlorides and field screened using a PID for hydrocarbons, resulting in low concentrations of chlorides and slightly elevated concentrations of hydrocarbons. The 12-ft sample was sent to a commercial laboratory for analysis of chloride and TPH, resulting in a chloride concentration of 80 mg/kg, a gasoline range organics (GRO) concentration below detectable limits and a diesel range organics (DRO) concentration of 1,860 mg/kg. The excavated soil was returned to the excavation and contoured to the surrounding area. On 11/8/2012, the site was seeded with a blend of native vegetation and is expected to return to a productive capacity at a normal rate. The junction box location plat, final report, photo documentation, laboratory analysis, PID sheet, chloride graph, and revegetation form are attached.

The deepest sample, 12 ft. below ground surface (BGS) was sent to a commercial laboratory for analysis of chloride and TPH, which confirmed low concentrations of chloride and elevated concentrations of TPH. The excavation was backfilled with excavated soil to ground surface and contoured to the surrounding area. On 11/8/2012, the site was seeded with a blend of native vegetation and is expected to return to a productive capacity at a normal rate.

Excavating site, facing north

3/14/2012

EME O-20 EOL

Seeding site, facing south

11/8/2012

Collecting sample, facing east

3/14/2012

Site complete, facing east