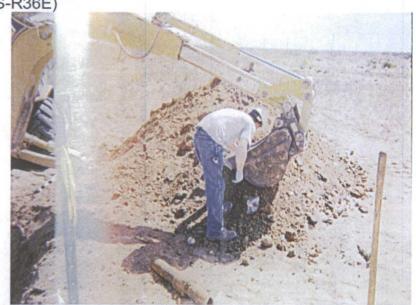

Excavating site, facing north

3/14/2012

EME O-20 EOL

Seeding site, facing south

11/8/2012

Collecting sample, facing east

3/14/2012

Site complete, facing east

#### Background

In 2012, ROC initiated work on the former O-20 EOL. The site is located in UL/O, Sec. 20, T21S, R36E. NM OSE records indicate that groundwater would likely be encountered at a depth of approximately 225 +/- feet. The site was delineated using a backhoe to collect soil samples at regular intervals, creating a 3x7x12-ft deep excavation. Each sample was field titrated for chlorides and field screened using a PID for hydrocarbons, resulting in low concentrations of chlorides and slightly elevated concentrations of hydrocarbons. The 12-ft sample was sent to a commercial laboratory for analysis of chloride and TPH, resulting in a chloride concentration of 80 mg/kg, a gasoline range organics (GRO) concentration below detectable limits and a diesel range organics (DRO) concentration of 1,860 mg/kg. The excavated soil was returned to the excavation and contoured to the surrounding area. On 11/8/2012, the site was seeded with a blend of native vegetation and is expected to return to a productive capacity at a normal rate. The junction box location plat, final report, photo documentation, laboratory analysis, PID sheet, chloride graph, and revegetation form are attached.