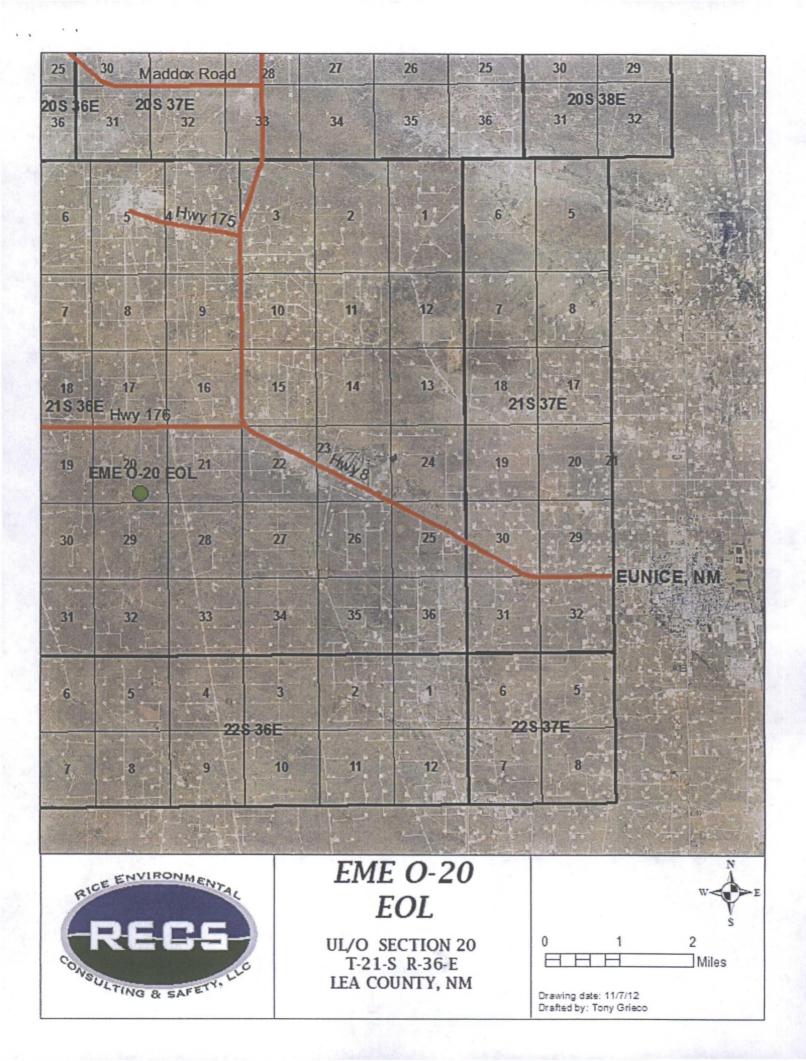

## EME O-20 EOL 2012

18427-403

#### Background

In 2012, ROC initiated work on the former O-20 EOL. The site is located in UL/O, Sec. 20, T21S, R36E. NM OSE records indicate that groundwater would likely be encountered at a depth of approximately 225 +/- feet. The site was delineated using a backhoe to collect soil samples at regular intervals, creating a 3x7x12-ft deep excavation. Each sample was field titrated for chlorides and field screened using a PID for hydrocarbons, resulting in low concentrations of chlorides and slightly elevated concentrations of hydrocarbons. The 12-ft sample was sent to a commercial laboratory for analysis of chloride and TPH, resulting in a chloride concentration of 80 mg/kg, a gasoline range organics (GRO) concentration below detectable limits and a diesel range organics (DRO) concentration of 1,860 mg/kg. The excavated soil was returned to the excavation and contoured to the surrounding area. On 11/8/2012, the site was seeded with a blend of native vegetation and is expected to return to a productive capacity at a normal rate. The junction box location plat, final report, photo documentation, laboratory analysis, PID sheet, chloride graph, and revegetation form are attached.

#### RICE OPERATING COMPANY JUNCTION BOX FINAL REPORT

|                 |          |           |          | BOX LOCA      | TION      |                                       |                       |            |          |      |  |  |  |
|-----------------|----------|-----------|----------|---------------|-----------|---------------------------------------|-----------------------|------------|----------|------|--|--|--|
| SWD SYSTEM      | JUNCTION | UNIT      | SECTION  | TOWNSHIP      | RANGE     | COUNTY                                | BOX DIMENSIONS - FEET |            |          |      |  |  |  |
| Eunice Monument |          |           |          | 040           |           |                                       | Length                | Width      | Depth    |      |  |  |  |
| Eumont (EME)    | 0-20 EOL | 0         | 20       | 21S           | 36E       | Lea                                   |                       | Eliminated | 1        |      |  |  |  |
| LAND TYPE: E    | BLM      | STATE X   | FEE LAI  | NDOWNER       |           | · · · · · · · · · · · · · · · · · · · |                       |            |          |      |  |  |  |
| Depth to Grour  | dwater   | 225       | feet     | NMOCE         | SITE ASS  | ESSMENT                               | RANKING S             |            | 0        |      |  |  |  |
| Date Started    | 3/14/    | 2012      | Date Cor | mpleted       | 3/14/2012 |                                       | Witness               | N          | <b>)</b> |      |  |  |  |
| Soil Excavated  | 9.3      | cubic yai | ds Exc   | avation Le    | ngth 3    | Width                                 | 7                     | Depth      | 12       | feet |  |  |  |
| Soil Disposed   | None     | cubic yar | rds Off  | site Facility | n         | /a                                    | Location              |            | n/a      |      |  |  |  |
| INAL ANALYTI    | CAL RES  | SULTS:    | Sample   | e Date        | 3/14/201  | 2                                     | Sample Der            | oth        | 12'      |      |  |  |  |