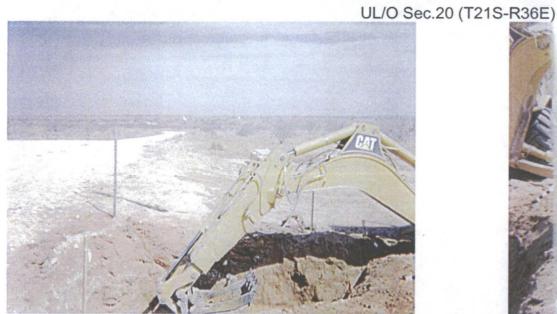

#### Background

In 2012, ROC initiated work on the former O-20 EOL. The site is located in UL/O, Sec. 20, T21S, R36E. NM OSE records indicate that groundwater would likely be encountered at a depth of approximately 225 +/- feet. The site was delineated using a backhoe to collect soil samples at regular intervals, creating a 3x7x12-ft deep excavation. Each sample was field titrated for chlorides and field screened using a PID for hydrocarbons, resulting in low concentrations of chlorides and slightly elevated concentrations of hydrocarbons. The 12-ft sample was sent to a commercial laboratory for analysis of chloride and TPH, resulting in a chloride concentration of 80 mg/kg, a gasoline range organics (GRO) concentration below detectable limits and a diesel range organics (DRO) concentration of 1,860 mg/kg. The excavated soil was returned to the excavation and contoured to the surrounding area. On 11/8/2012, the site was seeded with a blend of native vegetation and is expected to return to a productive capacity at a normal rate. The junction box location plat, final report, photo documentation, laboratory analysis, PID sheet, chloride graph, and revegetation form are attached.

 General Description of Remedial Action:
 This junction and line were eliminated

 during the pipeline replacement/upgrade program.
 After the former junction box was

 removed, an investigation was conducted using a backhoe to collect soil samples at

 regular intervals, creating a 3x7x12 ft. deep excavation.
 Chloride field tests performed

 on each sample yielded concentrations similar to that of the background sample.
 Organic vapors were measured using a PID which yielded elevated concentrations.

Excavating site, facing north

3/14/2012

EME O-20 EOL

Seeding site, facing south

11/8/2012

Collecting sample, facing east

3/14/2012

Site complete, facing east