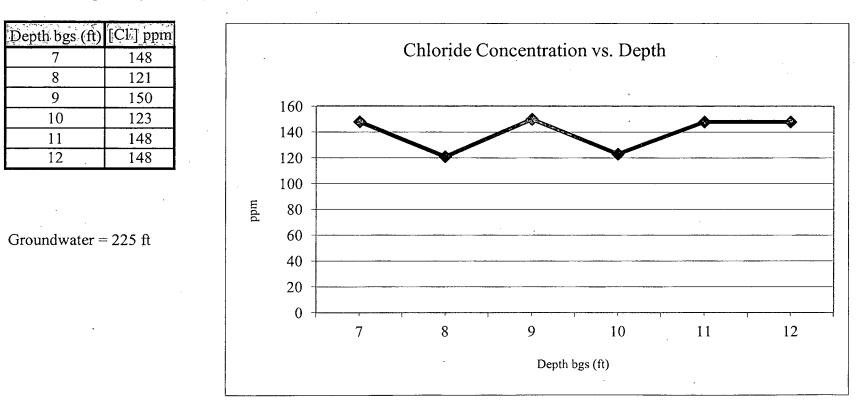

| CHLORIDE FIELD TESTS                     |       |       |  |  |  |  |  |  |  |
|------------------------------------------|-------|-------|--|--|--|--|--|--|--|
| LOCATION                                 | DEPTH | mg/kg |  |  |  |  |  |  |  |
| background                               | 6"    | 90    |  |  |  |  |  |  |  |
| vertical<br>delineation<br>trench at the | 7'    | 148   |  |  |  |  |  |  |  |
|                                          | 8'    | 121   |  |  |  |  |  |  |  |
|                                          | 9'    | 150   |  |  |  |  |  |  |  |
| junction                                 | 10'   | 123   |  |  |  |  |  |  |  |
| (source)                                 | 11'   | 148   |  |  |  |  |  |  |  |
|                                          | 12'   | 148   |  |  |  |  |  |  |  |

 regular intervals, creating a 3x7x12 ft. deep excavation.
 Chloride field tests performed

 on each sample yielded concentrations similar to that of the background sample.
 Organic vapors were measured using a PID which yielded elevated concentrations.