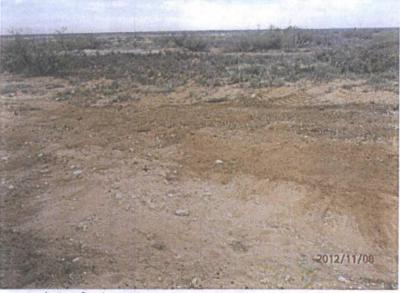

The deepest sample, 12 ft. below ground surface (BGS) was sent to a commercial laboratory for analysis of chloride and TPH, which confirmed low concentrations of chloride and elevated concentrations of TPH. The excavation was backfilled with excavated soil to ground surface and contoured to the surrounding area. On 11/8/2012, the site was seeded with a blend of native vegetation and is expected to return to a productive capacity at a normal rate.

Excavating site, facing north

3/14/2012

EME O-20 EOL

Seeding site, facing south

11/8/2012

Collecting sample, facing east

3/14/2012

Site complete, facing east