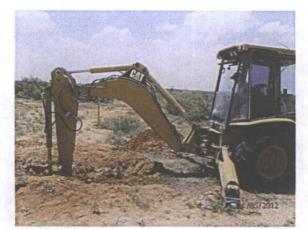

### **EME H-9 EOL**

UL/H Sec. 9 (T21S-R36E)

Excavating site

5/31/2012

Collecting sample

6/15/2012

Installing 25'x25' liner at 12' bgs

6/22/2012