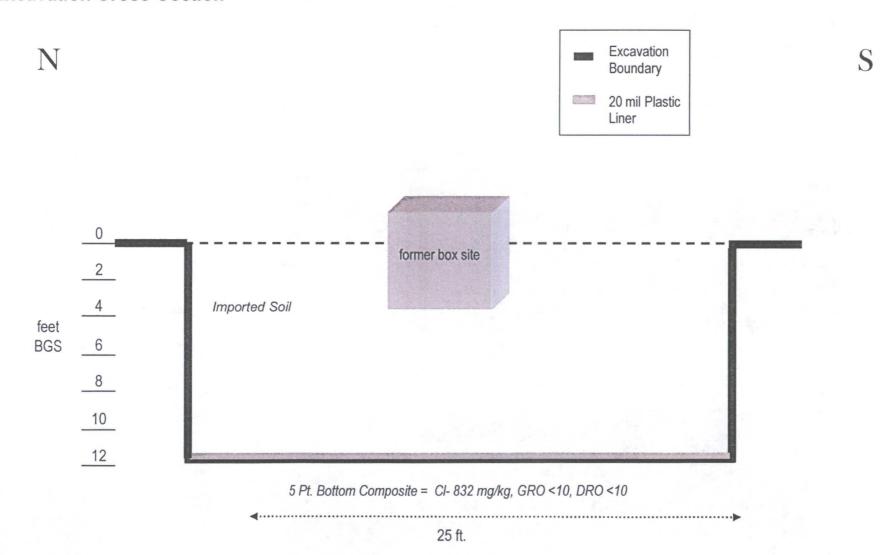

#### **Excavation Cross-Section**

# RICE OPERATING COMPANY JUNCTION BOX DISCLOSURE\* REPORT

APR 2 2013

|                                 |                |                |                | BOX LOCA         | TION               |              | Of Conse                              | evation Divisio          | )n         |
|---------------------------------|----------------|----------------|----------------|------------------|--------------------|--------------|---------------------------------------|--------------------------|------------|
| SWD SYSTEM                      | JUNCTION       | UNIT           | SECTION        | TOWNSHIP         | RANGE              | COUN         |                                       | IMENSIONS DEE            |            |
| Eunice Monument<br>Eumont (EME) | H-9 EOL        | Н              | 9              | 21S              | 36E                | Lea          | Length . ·                            | Width: 7"                | Depth      |
| LAND TYPE: E                    | BLM            | STATE          | FEE LAI        | NDOWNER          | Millard [          | Deck Est     | ates OTHER                            |                          |            |
| Depth to Groun                  | dwater         | 198            | feet           | NMOCD            | SITE ASSE          | ESSMEI       | NT RANKING S                          | CORE:                    | 0          |
| Date Started                    | 5/31/          | 2012           | Date Cor       | mpleted          | 6/25/2012          | 00           | CD Witness                            | No                       |            |
| Soil Excavated                  | 277.8          | cubic ya       | ds Exc         | avation Le       | ngth25             | w            | ridth25                               | Depth12                  | feet       |
| Soil Disposed                   | 396            | cubic ya       | ds Offsite     | Facility Su      | ndance Se          | rvices, I    | nc. Location                          | Eunice, I                | NM         |
| FINAL ANALYTI                   | -              |                | Sample         |                  | 6/19/201           |              | Sample De                             |                          | 2'         |
|                                 | -              | -              | -              | •                | •                  |              | suant to NMOCI                        |                          | a.o., 1001 |
| Sample                          | PID (fie       | eld) G         | RO .           | DRO              | Chloride           | ,            | CHLOF                                 | RIDE FIELD TES           | TS         |
| Location                        | ppm            | mę             | ı/kg           | mg/kg            | mg/kg              |              | LOCATION                              | DEPTH                    | mg/kg      |
| 4-WALL COMP.                    |                | . <1           | 0.0            | <10.0            | 608                |              | background                            | 6"                       | 150        |
| воттом сомр.                    | 1              | · <1           | 0.0            | <10.0            | 832                |              | 4-WALL Comp                           | n/a                      | 584        |
| BLENDED BACKFILL                | - ;            | <1             | 0.0            | 17.7             | 400                |              | Bottom Comp                           | 12'                      | 785        |
|                                 |                |                |                |                  |                    |              | Vertical                              | 4'                       | 897        |
| <b>General Description</b>      | of Remed       | ial Action:    | This junction  | n box and line   | were               |              | delineation trench<br>at 10' E of the | 6'                       | 721        |
| eliminated during the pipe      | eline replacer | ment/upgrade   | program. Af    | ter the forme    | r junction         |              | former junction                       | 8'                       | 1124       |
| box was removed, an inv         | estigation wa  | s conducted    | using a back   | hoe to collect   | t soil             |              | (source)                              | 12'                      | 1612       |
| samples at regular interv       | als, producin  | g a 25 x 25 >  | 12 ft deep ex  | xcavation. Ch    | loride field       |              |                                       |                          |            |
| tests performed on soil s       | amples did n   | ot decrease    | with depth. Th | ne excavated     | soil was           |              |                                       |                          |            |
| blended on site and repre       | esentative co  | mposite sam    | ples of the ex | cavation bott    | om, the exca       | vation wa    | lls, and the blende                   | ed backfill were         |            |
| sent to a commercial lab        | oratory for an | alysis of chl  | oride and TPH  | l. A total of 39 | 96 yards of b      | lended ba    | ackfill (all excavate                 | d soil) was              |            |
| transported to a NMOCE          | approved di    | sposal facilit | /. On 6/22/20  | 120, a 20-mil    | reinforced p       | lastic line  | r was installed at                    | 12 ft. BGS. The          |            |
| remaining excavation wa         |                |                |                |                  |                    |              |                                       |                          |            |
| the site was seeded with        | a blend of na  | ative vegetati | n and is expe  | cted to return   | to a product       | ive capac    | city at a normal rat                  | e. NMOCD was             |            |
| notified of potential groun     | idwater impa   | ct on 1/30/20  | 13.            |                  |                    |              |                                       |                          |            |
|                                 |                |                |                |                  |                    |              |                                       |                          |            |
|                                 |                | A              | DDITIONAL I    | EVALUATION       | IS <u>LOW</u> PF   | RIORITY      |                                       |                          |            |
|                                 |                |                |                |                  |                    |              | ction diagram, chl                    |                          |            |
| I HEREBY CERTIF                 | Y IHAT TH      | E INFORM       | ATION ABC      | AND BELI         |                    | MPLETI       | = TO THE BEST                         | OF MY KNO                | WLEDGE     |
| REPORT ASSEMBLED BY             | Laura Peñ      | a SIG          | NATURE         | Guir             | a                  | Hen          | COMPANY                               | Rice Ope                 |            |
| SITE SUPERVISOR                 | Dustin Yarbro  | ough SIG       | NATURE         | N                | ot Available       |              | COMPANY                               | Rice Environmen<br>& Saf | -          |
| PROJECT LEADER*                 | Zach Cond      |                | NATURE         | aced on a prio   | ritized list of si | imilar site: | DATE s for further conside            | 3-/5-                    | 13         |