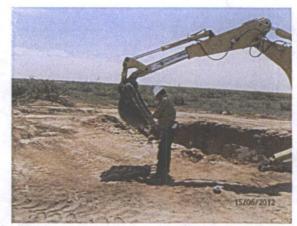

### **EME H-9 EOL**

UL/H Sec. 9 (T21S-R36E)

Excavating site

5/31/2012

Collecting sample

6/15/2012

Installing 25'x25' liner at 12' bgs

6/22/2012

Importing soil

6/25/2012

Backfilling site above liner

6/25/2012

Seeding site

7/18/2012

June 22, 2012

**ZACH CONDER** 