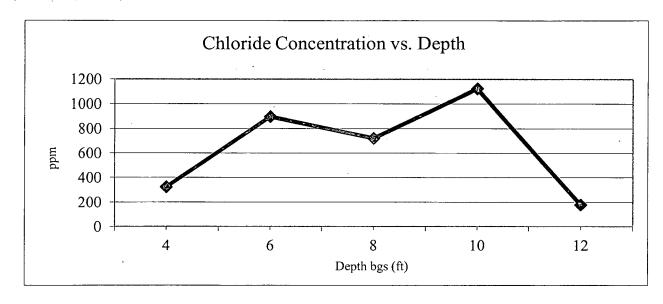

### EME H-9 EOL

Unit 'H', Sec. 9, T21S, R36E

Backhoe samples at 10'E of the junction (source)

| Depth.bgs (ft) | [Cl.] ppm |
|----------------|-----------|
| 4              | 324       |
| 6              | 897       |
| 8              | 721       |
| 10             | 1124      |
| 12             | 178       |