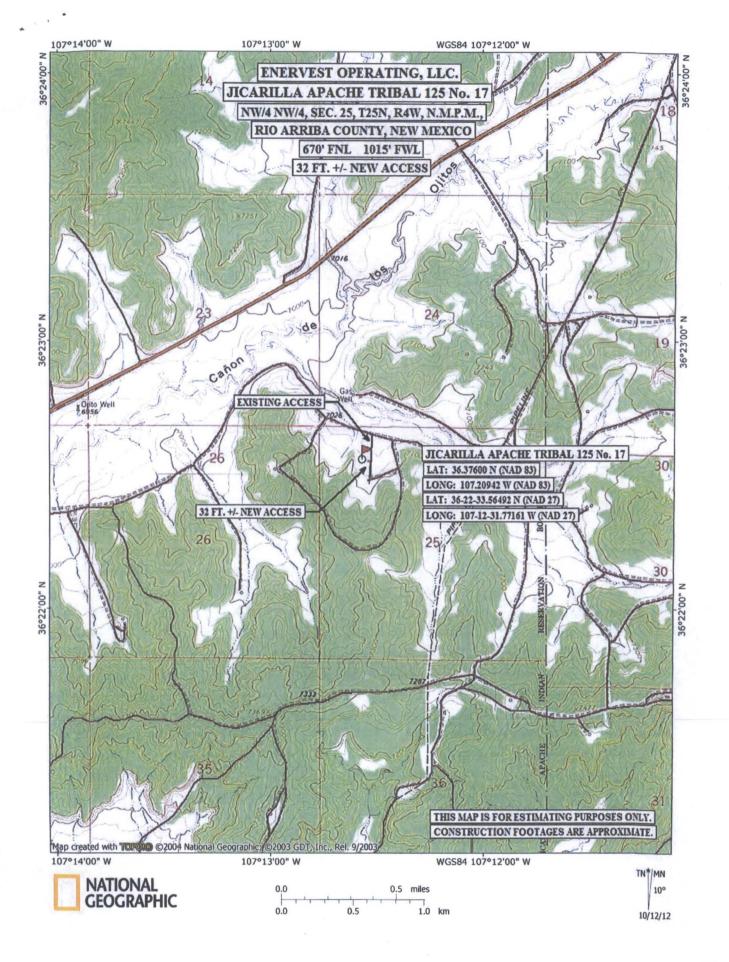

670' FNL & 1015' FWL (Unit D)

Section 25, T-25 North, R-4 West, NMPM,

Rio Arriba County, New Mexico

Dear Ms. Bailey,

Enervest Operating, L.L.C. ("Enverest") respectfully requests approval of an unorthodox well location for its proposed Jicarilla Apache Tribal 125 No. 17 which is to be drilled 670 feet from the North line and 1015 feet from the West line (Unit D) of Section 25, Township 25 North, Range 4 West, NMPM, Rio Arriba County, New Mexico to test the West Lindrith Gallup-Dakota (Oil) Pool.

The unorthodox location for the Jicarilla Apache Tribal 125 No. 17 is necessary due to topographic and archaeological issues within the NW/4 NW/4 of Section 25 (See attached

topographic map). The location is only unorthodox with respect to the interior boundaries of the spacing unit and does not encroach on the outer boundaries of the spacing unit.

Enervest currently operates all offset 160-acre spacing units in the West Lindrith Gallup-Dakota Pool, including the SE/4 of Section 23, SW/4 and SE/4 of Section 24, NE/4, SE/4 and SW/4 of Section 25 and the SE/4 and NE/4 of Section 26, all in Township 25 North, Range 4 West.