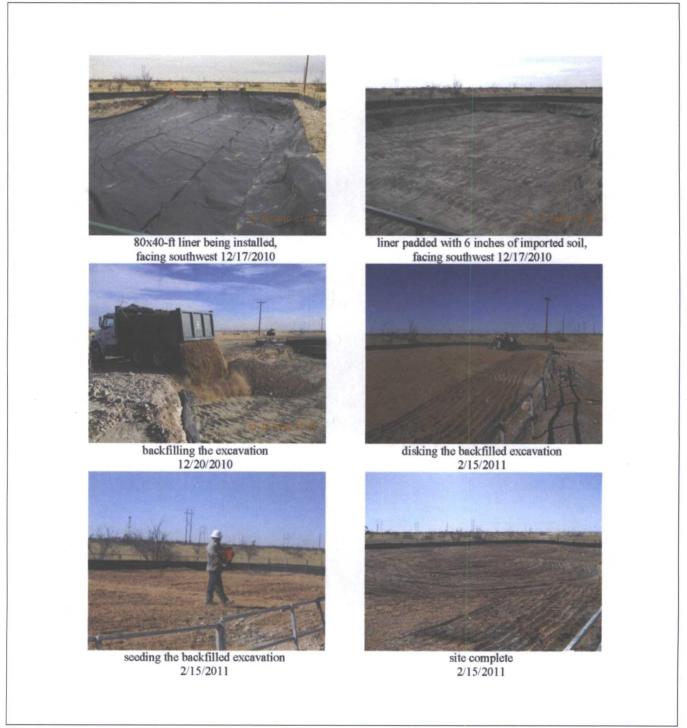

A photographic record of this work is given in the Appendix - Figure 3, and PID readings of imported and backfilled (blended) soil are given in the Appendix - Figures 4 & 5.

NMOCD granted soil closure on March 31<sup>st</sup>, 2011 (APPENDIX Figure 6) and asked ROC to continue monitoring groundwater until chloride concentrations fell below 250 mg/l for eight (8) consecutive quarters. ROC has thus continued sampling the near-source monitor well on a quarterly basis.

### Vacuum Jct. M-5 (1R425-38) Unit M, Section 5, T18S, R35E excavating the south side of the site, facing west 12/8/2010 screening the excavated material, facing east 12/8/2010 hauling in blow sand hauling off contaminated soil 12/16/2010 12/16/2010 final 80x40x4.5-ft deep excavation, facing southwest 12/10/2010 excavation padded with 6 inches of imported soil, facing southwest 12/17/2010

Figure 3 – Photographic record of work performed in December 2010.

Figure 3 (continued) – Photographic record of work performed in December 2010 and February 2011.

|          | PHONE:                       | (575) 393-917                                      | Hobbs, NM 88240<br>4 FAX: (575) 397-14<br>N & FIELD REPORT |                                                       |                                                                |
|----------|------------------------------|----------------------------------------------------|------------------------------------------------------------|-------------------------------------------------------|----------------------------------------------------------------|
| Model    | : PGM 7300 Scrial No         | Check or: 590-000183 or: 590-000508 or: 590-000504 | Model Number:                                              | Model: PGM 7600<br>Model: PGM 7600<br>Model: PGM 7600 | Serial No: 110-023<br>Serial No: 110-013<br>Serial No: 110-013 |
|          |                              | N: ISOBUTY                                         | LENE 100PPM / AIR                                          | 1/11/12                                               |                                                                |
| LOTNO: 7 | 30737                        |                                                    | EXPIRATION DAT                                             | 4                                                     | <u></u>                                                        |
|          | ·····                        |                                                    | ADING ACCURACY:<br>CY:+/-2%                                | 700.0                                                 | . ·                                                            |
| SYSTEM   | JUNCTION                     | UNIT                                               | SECTION                                                    | TOWN SHIP                                             | RANGE                                                          |
| VAC      | M-5                          | m                                                  | 5                                                          | 185                                                   | 35 E                                                           |
|          | MPLE ID                      | PID                                                | I SA                                                       | MPLE ID                                               | PID                                                            |
|          |                              | 0.1                                                | - 5/1                                                      |                                                       |                                                                |
| LMFORY   | ED SOIL #1<br>#2             | 0.0                                                |                                                            |                                                       |                                                                |
|          |                              |                                                    |                                                            |                                                       |                                                                |
|          |                              |                                                    |                                                            |                                                       |                                                                |
|          |                              |                                                    |                                                            | <u>'</u>                                              |                                                                |
|          |                              |                                                    |                                                            |                                                       | 1. 1                                                           |
|          |                              |                                                    |                                                            |                                                       | ·                                                              |
|          |                              |                                                    | ·                                                          |                                                       |                                                                |
|          |                              |                                                    |                                                            |                                                       |                                                                |
|          |                              |                                                    |                                                            |                                                       |                                                                |
|          |                              |                                                    |                                                            |                                                       |                                                                |
| Lverifi  | y that I have calibrated the | shove instrum                                      | ent in accordance to the                                   | ne manufacture operation ma                           | mual                                                           |