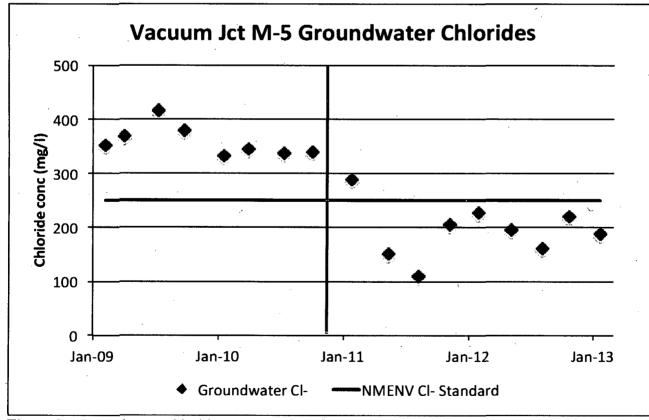

### Rice Operating Company – Vacuum Jct M-5

A summary of groundwater monitoring data for a near-source monitor well is given in the Appendix - Table 1 and Figure 7. Groundwater chlorides have declined substantially since the installation of the infiltration barrier in December 2011, having remained below the WQCC groundwater standard of 250 mg/l since early 2011 for the past two years (eight sampling quarters). The laboratory analytical result for the most recent sampling event is included in Appendix - Figure 8.

Figure 7 - Groundwater chloride concentrations from a down-gradient monitor well (MW-1). Vertical line indicates the installation of infiltration barrier in December, 2010. Groundwater chlorides have been below 250 mg/l for the last eight (8) quarterly samples.