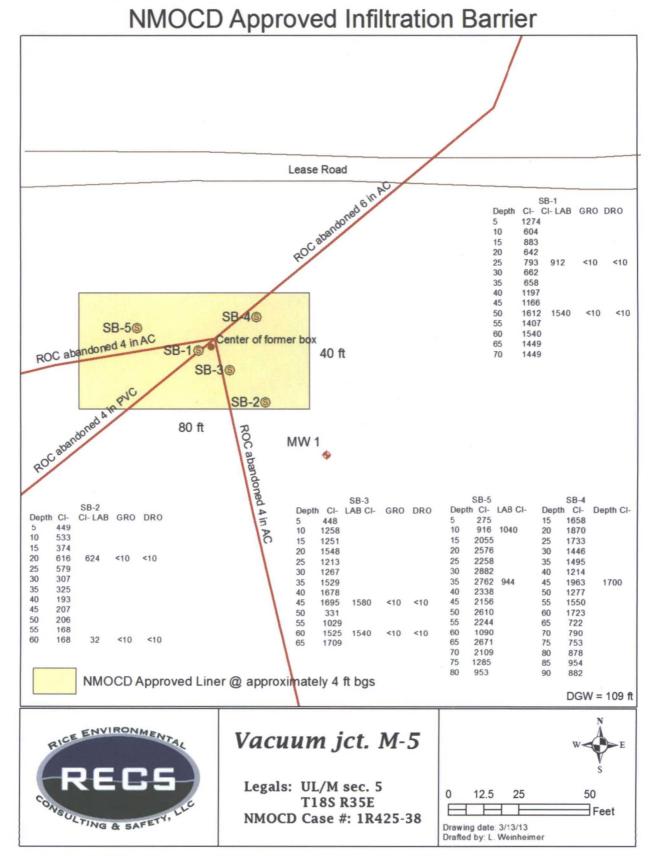

- 1) Removed the upper (approximately) four feet of chloride impacted soils (Appendix Figure 2) across the area affected by past operations of the M-5 junction box (approximately 80x40 ft) and disposed of these in an NMOCD approved facility.
- 2) Installed and properly seated a 20-mil plastic infiltration barrier at this depth encompassing the area impacted by the former junction box and <u>backfilled with clean fill dirt with a chloride concentration below 500 mg/kg and a PID (field) reading below 100 ppm.</u>
- 3) Prepared the surface soils over and surrounding the site and seeded to a native vegetation mix.

A photographic record of this work is given in the Appendix - Figure 3, and PID readings of imported and backfilled (blended) soil are given in the Appendix - Figures 4 & 5.

NMOCD granted soil closure on March 31<sup>st</sup>, 2011 (APPENDIX Figure 6) and asked ROC to continue monitoring groundwater until chloride concentrations fell below 250 mg/l for eight (8) consecutive quarters. ROC has thus continued sampling the near-source monitor well on a quarterly basis.

### Vacuum M-5 Jct 2012 Annual Report

Figure 1 – VAC M-5 Jct location.

Figure 2 – NMOCD approved soil infiltration barrier plan view, soil bore and monitor well locations, soil analysis summary.