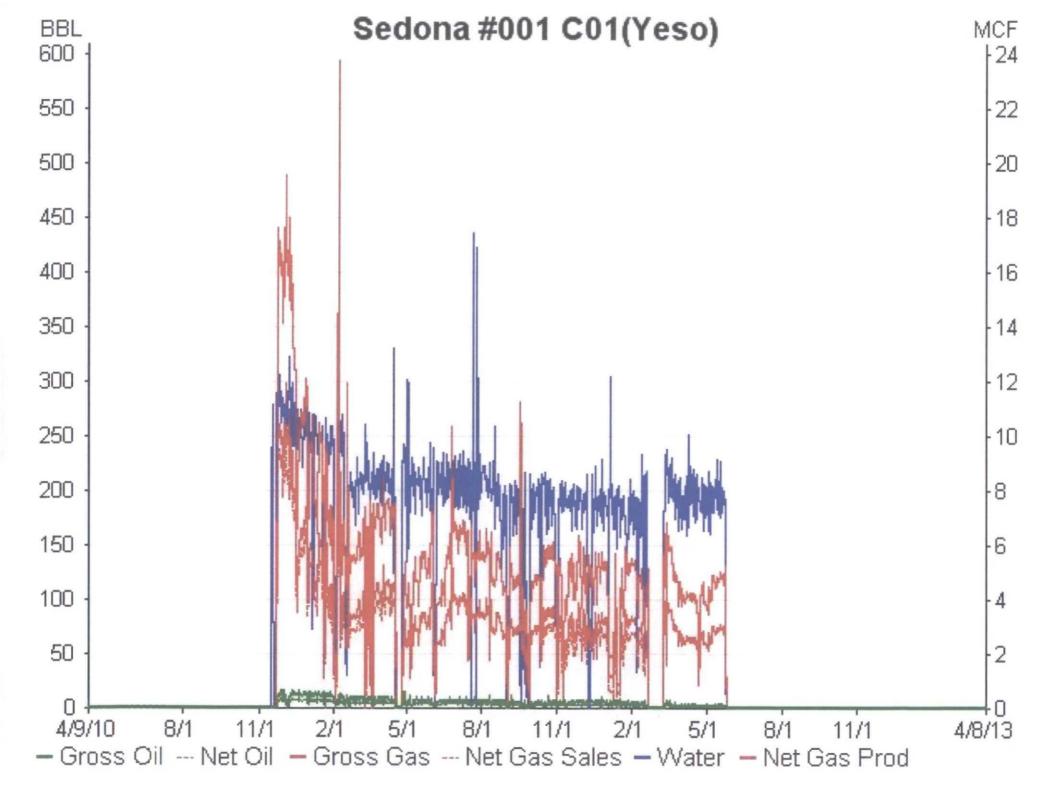

| DATA ELEMENT                                                                                                                                                                                | UPPER ZONE                                          | INTERMEDIATE ZONE | LOWER ZONE                                        |
|---------------------------------------------------------------------------------------------------------------------------------------------------------------------------------------------|-----------------------------------------------------|-------------------|---------------------------------------------------|
| Pool Name                                                                                                                                                                                   | RED LAKE; Queen-<br>Grayburg-San Andres             |                   | ARTESIA: Glorieta-Yeso                            |
| Pool Code                                                                                                                                                                                   | 51300 /                                             |                   | 96830                                             |
| Top and Bottom of Pay Section<br>(Perforated or Open-Hole Interval)                                                                                                                         | 2296'-2570'                                         |                   | 3394'-3502'                                       |
| Method of Production<br>(Flowing or Artificial Lift)                                                                                                                                        | Pumping                                             |                   | Plan to Pump                                      |
| Bottomhole Pressure<br>(Note: Pressure data will not be required if the bottom<br>perforation in the lower zone is within 150% of the<br>depth of the top perforation in the upper zone)    | 690 psi                                             |                   | 851 psi                                           |
| Oil Gravity or Gas BTU<br>(Degree API or Gas BTU)                                                                                                                                           | 34.8                                                |                   | 38.32                                             |
| Producing, Shut-In or<br>New Zone                                                                                                                                                           | Producing                                           |                   | SI (Below RBP @ 2650')                            |
| Date and Oil/Gas/Water Rates of<br>Last Production. (Note: For new zones with no production bistory,<br>applicant shall be required to attach production<br>estimates and supporting data.) | Date: January 2013<br>RATES: 4.4 BOPD<br>14.4 MCF/D | Date:             | Date: August 2011<br>Rates: 2.6 BOPD<br>5.7 MCF/D |
| Fixed Allocation Percentage (Note: If allocation is based upon something other                                                                                                              | Oil Gas                                             | Oil Gas           | Oil Gas                                           |
| than current or past production, supporting data or explanation will be required.)                                                                                                          | 63% 72%                                             | % %               | 37% 28%                                           |

## **Commingle Allocation Calculations**

In January 2013, the upper zone (San Andres) averaged 4.4 BOPD & 14.4 MCF/D from San Andres perfs 2296'-3570'.

In August 2011, the lower zone (Yeso) averaged 2.6 BOPD & 5.7 MCF/D from Yeso perfs 3394'-3502'.\_.

Therefore, the total oil should be: 4.4 + 2.6 = 7.0 BOPD. The total gas should be 14.4 + 5.7 = 20.1 MCF/D.

### RECOMMENDED NEW OIL ALLOCATION

% Lower Zone = 
$$\frac{2.6}{7.0}$$
 =  $\frac{37\%}{7.0}$ 

% Upper Zone = 
$$\frac{4.4}{7.0}$$
 =  $\frac{63\%}{7.0}$ 

### RECOMMENDED NEW GAS ALLOCATION

% Lower Zone = 
$$\frac{5.7}{20.1}$$
 =  $\frac{28\%}{20.1}$ 

| Submit 3 Copies To Appropriate District Office                                                                                                                                                                                                              | State of Ne<br>Energy, Minerals and                                                                                                         |                                                                                                            |                                                                                          | Form C-103<br>June 19, 2008                                                                            |
|-------------------------------------------------------------------------------------------------------------------------------------------------------------------------------------------------------------------------------------------------------------|---------------------------------------------------------------------------------------------------------------------------------------------|------------------------------------------------------------------------------------------------------------|------------------------------------------------------------------------------------------|--------------------------------------------------------------------------------------------------------|
| District I 1625 N. French Dr., Hobbs, NM 88240 District II                                                                                                                                                                                                  |                                                                                                                                             |                                                                                                            | WELL API NO.<br>30-015-37696                                                             | 2,2000                                                                                                 |
| 1301 W. Grand Ave., Artesia, NM 88210<br>District III                                                                                                                                                                                                       | OIL CONSERVA<br>1220 South S                                                                                                                |                                                                                                            | 5. Indicate Type of I                                                                    |                                                                                                        |
| 1000 Rio Brazos Rd., Aztec, NM 87410                                                                                                                                                                                                                        | Santa Fe, N                                                                                                                                 |                                                                                                            | 6. State Oil & Gas L                                                                     | FEE                                                                                                    |
| District IV<br>1220 S. St. Francis Dr., Santa Fe, NM<br>87505                                                                                                                                                                                               | Sana re, 1                                                                                                                                  | W1 01303                                                                                                   | 6. State On & Gas L                                                                      | ease No.                                                                                               |
| SUNDRY NOTION (DO NOT USE THIS FORM FOR PROPOSE DIFFERENT RESERVOIR. USE "APPLIC                                                                                                                                                                            |                                                                                                                                             | OR PLUG BACK TO A                                                                                          | 7. Lease Name or Un<br>SEDONA                                                            | nit Agreement Name                                                                                     |
| PROPOSALS.)  1. Type of Well: Oil Well                                                                                                                                                                                                                      | Gas Well Dother                                                                                                                             |                                                                                                            | 8. Well Number #1                                                                        |                                                                                                        |
| 2. Name of Operator                                                                                                                                                                                                                                         |                                                                                                                                             |                                                                                                            | 9. OGRID Number                                                                          | 281994                                                                                                 |
| LRE OPERATING, LLC.                                                                                                                                                                                                                                         |                                                                                                                                             |                                                                                                            | 10 Della 197                                                                             | *11                                                                                                    |
| 3. Address of Operator c/o Mike Pippin LLC, 3104 N. Sulli                                                                                                                                                                                                   | van, Farmington, NM 8740                                                                                                                    | 1                                                                                                          | 10. Pool name or W<br>Red Lake, Queen-Graybur<br>Artesia, Glorieta-Yeso (96              | rg-San Andres (51300)                                                                                  |
| 4. Well Location                                                                                                                                                                                                                                            |                                                                                                                                             |                                                                                                            |                                                                                          |                                                                                                        |
|                                                                                                                                                                                                                                                             |                                                                                                                                             | UTH line and 330                                                                                           |                                                                                          | EASTline                                                                                               |
| Section 21                                                                                                                                                                                                                                                  | Township 17 11. Elevation (Show wheth                                                                                                       |                                                                                                            |                                                                                          | County                                                                                                 |
|                                                                                                                                                                                                                                                             | 3639' GL                                                                                                                                    | er DR, RRD, RI, OR, etc.,                                                                                  |                                                                                          |                                                                                                        |
| NOTICE OF IN PERFORM REMEDIAL WORK TEMPORARILY ABANDON DOWNHOLE COMMINGLE DOWNHOLE COMMINGLE THE Remove RBP & Common Starting any proposed was or recompletion.  LRE OPERATING, LLC would like with the Yeso perfs (3394'-3502'), we Santa Fe NMOCD office. | PLUG AND ABANDON [ CHANGE PLANS [ MULTIPLE COMPL [  ningle  eted operations. (Clearly stack). SEE RULE 1103. For  to remover the RBP @ 2656 | SUB REMEDIAL WOR COMMENCE DRI CASING/CEMENT OTHER: ate all pertinent details, and Multiple Completions: At | SEQUENT REPORT ALLING OPNS. Properties of give pertinent dates, it tach wellbore diagram | ORT OF: TERING CASING  AND A  including estimated date of proposed completion  res perfs (2296'-2570') |
| Spud Date: 10/2/10                                                                                                                                                                                                                                          |                                                                                                                                             | ing Rig Release Date:                                                                                      | 10/12/10                                                                                 |                                                                                                        |
| I hereby certify that the information a                                                                                                                                                                                                                     | bove is true and complete to                                                                                                                | o the best of my knowledg                                                                                  | e and belief.                                                                            |                                                                                                        |
| SIGNATURE Mile                                                                                                                                                                                                                                              | teppin TITLE                                                                                                                                | Petroleum Engineer - Age                                                                                   | entDATE                                                                                  | 4/9/13                                                                                                 |
| Type or print name Mike Pippin For State Use Only                                                                                                                                                                                                           | E-mail ad                                                                                                                                   | ldress: <u>mike@pippinl</u>                                                                                | lc.com PHONE                                                                             | 505-327-4573                                                                                           |
| APPROVED BY: Conditions of Approval (if any):                                                                                                                                                                                                               | TITLE                                                                                                                                       |                                                                                                            | DATE                                                                                     |                                                                                                        |