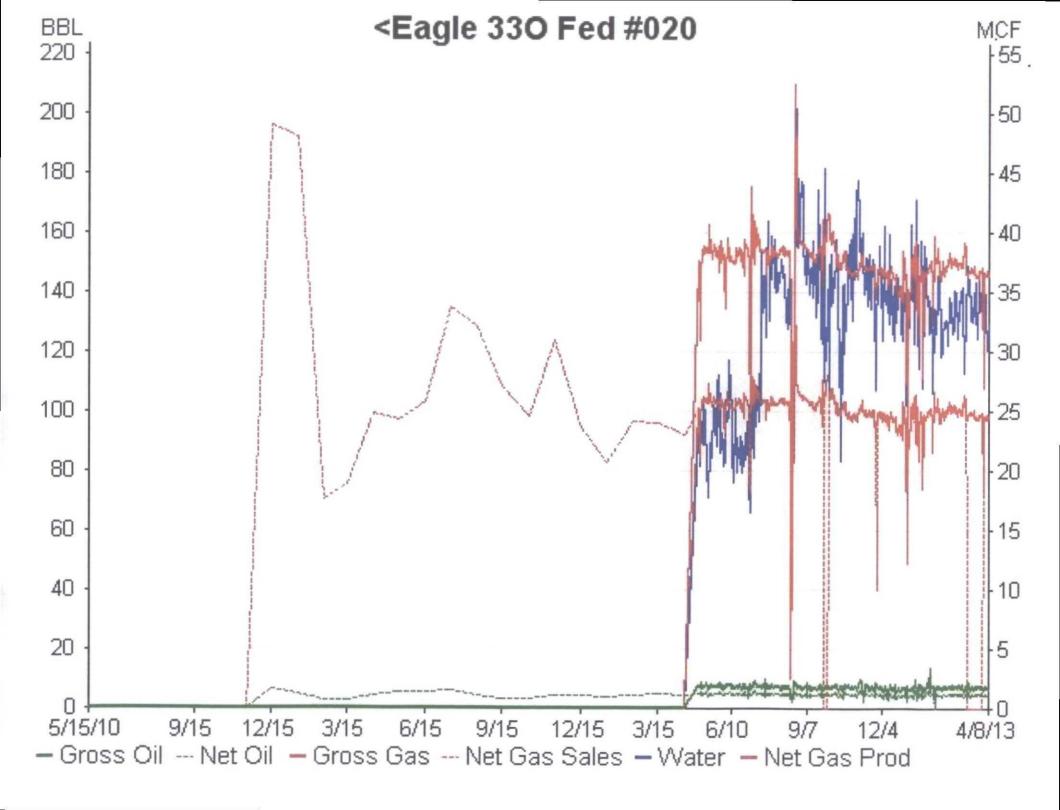

> RE: C-107A TO COMMINGLE TWO POOLS EAGLE 33 O FEDERAL #20 – API#: 30-015-33832 Unit Letter "O" Section 33 T17S R27E Eddy County, New Mexico

Dear Mr. Brooks,

The referenced oil well was completed by Devon in the Red Lake, Glorieta-Yeso (51120) on 8/26/05. On 5/25/06, Devon recompleted the well into the Red Lake, Queen-Grayburg-San Andres (51300) with the Yeso perfs shut-in below a RBP. On 3/26/08, Devon submitted the enclosed State sundry notice to the District office requesting a downhole commingle. On 8/27/08, Devon removed the RBP & commingled the two pools without the required State DHC order. The enclosed Federal Sundry dated 3/26/08 indicates that the BLM approved the DHC. See the attached wellbore diagram. On 12/27/10, Lime Rock became the operator of this well not knowing that the well was illegally commingled. Lime Rock only recently became aware of this mistake. Lime Rock would now like to correct the mistake made by Devon by obtaining a downhole commingle order retroactive to 8/27/08. We would like to use the allocation percentages from Devon's enclosed sundry notices dated 3/26/08. Since Lime Rock became the operator, we have continued to use these allocations. This well is currently making about 8 BOPD and 48 MCF/D.