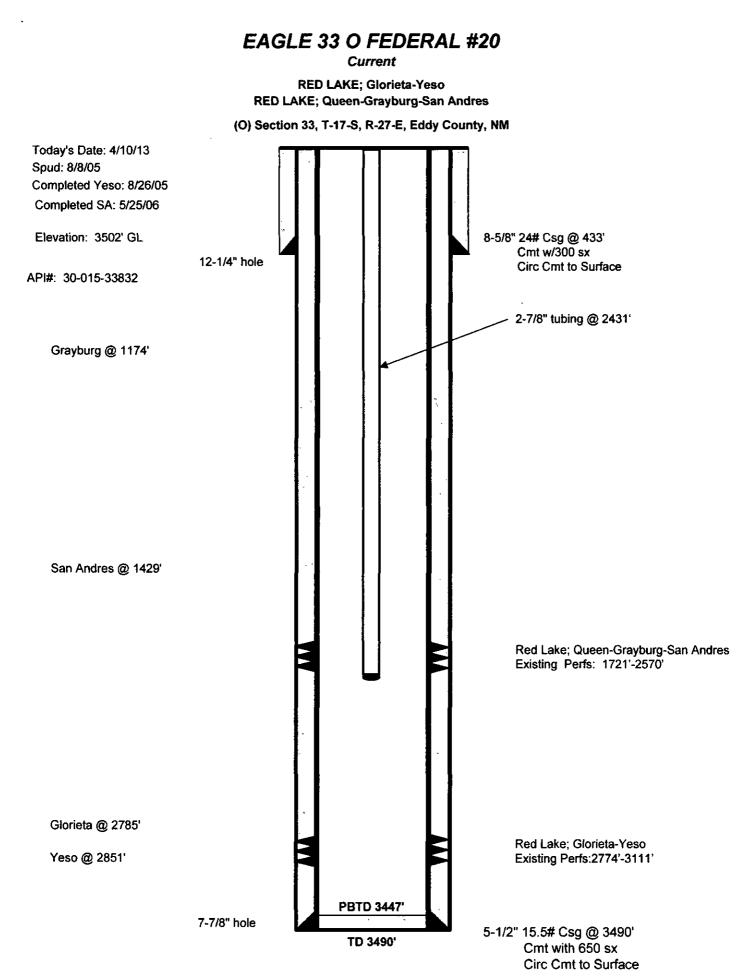

Address

O SEC. 33 T17S R27E EAGLE 33 O FEDERAL #20

Well No.

Eddy County

OGRID No. 277558 Property Code 308944 API No. 30-015-33832 Lease Type: X Federal State Fee

| DATA ELEMENT                                                                                                                                                                               | UPPER ZONE                                     | INTERMEDIATE ZONE                | LOWER ZONE                                    |                              |
|--------------------------------------------------------------------------------------------------------------------------------------------------------------------------------------------|------------------------------------------------|----------------------------------|-----------------------------------------------|------------------------------|
| Pool Name                                                                                                                                                                                  | RED LAKE; Queen-<br>Grayburg-San Andres        |                                  | RED LAKE: Glorieta-Yeso                       |                              |
| Pool Code                                                                                                                                                                                  | 51300                                          |                                  | 51120                                         |                              |
| Top and Bottom of Pay Section<br>(Perforated or Open-Hole Interval)                                                                                                                        | 1721'-2570'                                    |                                  | 2774'-3111'                                   |                              |
| Method of Production<br>(Flowing or Artificial Lift)                                                                                                                                       | Pumping                                        |                                  | Pumping                                       |                              |
| Bottomhole Pressure<br>(Note: Pressure data will not be required if the bottom<br>performation in the lower zone is within 150% of the<br>depth of the top performation in the upper zone) | 690 psi                                        |                                  | 851 psi                                       |                              |
| Oil Gravity or Gas BTU<br>(Degree API or Gas BTU)                                                                                                                                          | 34.8                                           |                                  | 38.32                                         | -                            |
| Producing, Shut-In or<br>New Zone                                                                                                                                                          | Producing                                      |                                  | Producing                                     |                              |
| Date and Oil/Gas/Water Rates of                                                                                                                                                            |                                                |                                  |                                               | 7                            |
| Last Production.<br>(Note: For new zones with no production history,<br>applicant shall be required to attach production<br>estimates and supporting data.)                                | Date: March 2008<br>RATES: 34 BOPD<br>75 MCF/D | Date:<br>Rates:                  | Date: March 2008<br>Rates: 5 BOPD<br>57 MCF/D | Retained Dt.<br>due to prov. |
|                                                                                                                                                                                            | 75 MC17B                                       | NAICS.                           | S7 MCI/D                                      | 1 Le aveil                   |
| Fixed Allocation Percentage<br>(Note: If allocation is based upon something other                                                                                                          | Oil Gas                                        | Oil Gas                          | Oil Gas                                       | we to pro.                   |
| then current or past production, supporting data or<br>explanation will be required.)                                                                                                      | 87.2% 56.8%                                    | % %                              | 12.8% 43.2%                                   | 7 Founded to                 |
| ······································                                                                                                                                                     | -0776 5776<br>ADDITIO                          | DNAL DATA                        | 13% 43%                                       | - whole nome                 |
| Are all working, royalty and overriding<br>f not, have all working, royalty and ov                                                                                                         | royalty interests identical in all co          | ommingled zones?                 | Yes_X No<br>Yes No                            | per phone                    |
| Are all produced fluids from all commi                                                                                                                                                     | ngled zones compatible with each               | other?                           | Yes <u>X</u> No                               |                              |
| Will commingling decrease the value o                                                                                                                                                      | f production?                                  |                                  | Yes No_X                                      | M. Pippin                    |
| f this well is on or communitized with                                                                                                                                                     | state or federal lands has either              | the Commissioner of Public Lands |                                               | L'ALLY                       |

> RE: C-107A TO COMMINGLE TWO POOLS EAGLE 33 O FEDERAL #20 – API#: 30-015-33832 Unit Letter "O" Section 33 T17S R27E Eddy County, New Mexico

Dear Mr. Brooks,

The referenced oil well was completed by Devon in the Red Lake, Glorieta-Yeso (51120) on 8/26/05. On 5/25/06, Devon recompleted the well into the Red Lake, Queen-Grayburg-San Andres (51300) with the Yeso perfs shut-in below a RBP. On 3/26/08, Devon submitted the enclosed State sundry notice to the District office requesting a downhole commingle. On 8/27/08, Devon removed the RBP & commingled the two pools without the required State DHC order. The enclosed Federal Sundry dated 3/26/08 indicates that the BLM approved the DHC. See the attached wellbore diagram. On 12/27/10, Lime Rock became the operator of this well not knowing that the well was illegally commingled. Lime Rock only recently became aware of this mistake. Lime Rock would now like to correct the mistake made by Devon by obtaining a downhole commingle order retroactive to 8/27/08. We would like to use the allocation percentages from Devon's enclosed sundry notices dated 3/26/08. Since Lime Rock became the operator, we have continued to use these allocations. This well is currently making about 8 BOPD and 48 MCF/D.