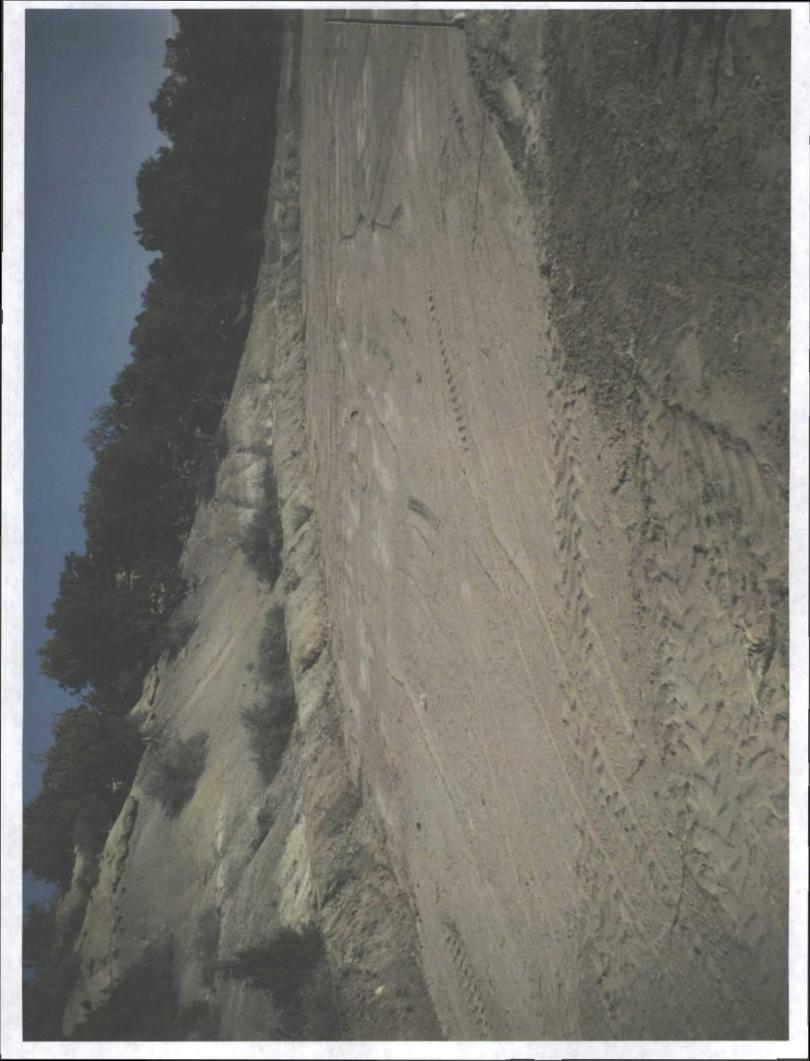

Enclosed please find the analytical results for landfarm sampling activities conducted on October 23, 2012 at the JE Decker #5 well site located in Section 7, Township 32 North, Range 11 West, San Juan County, New Mexico. The closure performance standards for this site were determined to be 2500 mg/kg total petroleum hydrocarbons (TPH) using USEPA Method 418.1, 500 mg/kg of combined gasoline range organics (GRO) and diesel range organics (DRO) using USEPA Method 8015, 0.2 mg/kg benzene and 50 mg/kg BTEX using USEPA Method 8021B, and 500 mg/kg chlorides using USEPA Method 4500B, pursuant to section 19.15.36.16.E of the New Mexico Administrative Code (NMAC). A sample of the vadose zone was taken and analyzed.

The landfarm was divided into five (5) sections designated as Blocks I through 5. One (1) composite sample was collected from the vadose zone in Section 5, between three (3) and five (5) feet BGS, due to Section 5 being the lowest point within the landfarm. The sample was collected into a four (4)-ounce glass jar, capped headspace free, and transported on ice, under chain of custody, to Envirotech's Analytical Laboratory to be analyzed for TPH using USEPA Methods 418.1 and 8015, for benzene and total BTEX using USEPA Method 8021B and for chlorides using USEPA Method 4500B. The sample returned results below the regulatory standards; see enclosed Table 1, Summary of Analytical Results and Analytical Results.