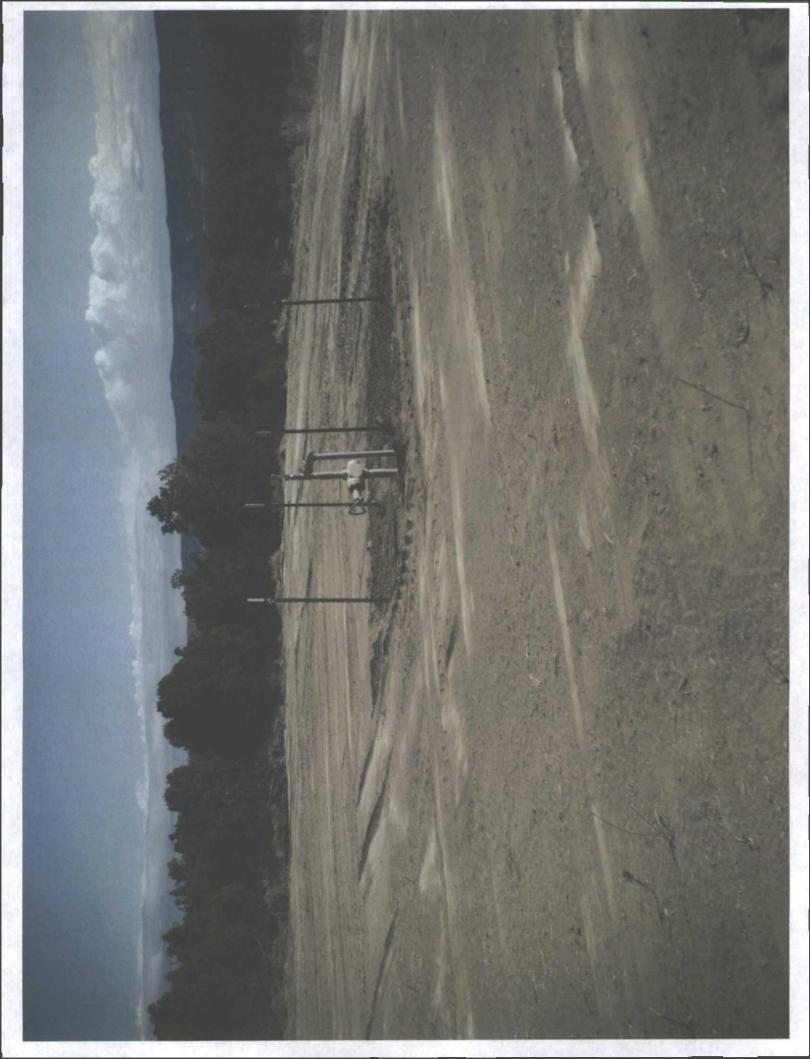

Enclosed please find the analytical results for landfarm sampling activities conducted on October 23, 2012 at the JE Decker #5 well site located in Section 7, Township 32 North, Range 11 West, San Juan County, New Mexico. The closure performance standards for this site were determined to be 2500 mg/kg total petroleum hydrocarbons (TPH) using USEPA Method 418.1, 500 mg/kg of combined gasoline range organics (GRO) and diesel range organics (DRO) using USEPA Method 8015, 0.2 mg/kg benzene and 50 mg/kg BTEX using USEPA Method 8021B, and 500 mg/kg chlorides using USEPA Method 4500B, pursuant to section 19.15.36.16.E of the New Mexico Administrative Code (NMAC). A sample of the vadose zone was taken and analyzed.

The landfarm was divided into five (5) sections designated as Blocks I through 5. One (1) composite sample was collected from the vadose zone in Section 5, between three (3) and five (5) feet BGS, due to Section 5 being the lowest point within the landfarm. The sample was collected into a four (4)-ounce glass jar, capped headspace free, and transported on ice, under chain of custody, to Envirotech's Analytical Laboratory to be analyzed for TPH using USEPA Methods 418.1 and 8015, for benzene and total BTEX using USEPA Method 8021B and for chlorides using USEPA Method 4500B. The sample returned results below the regulatory standards; see enclosed Table 1, Summary of Analytical Results and Analytical Results.