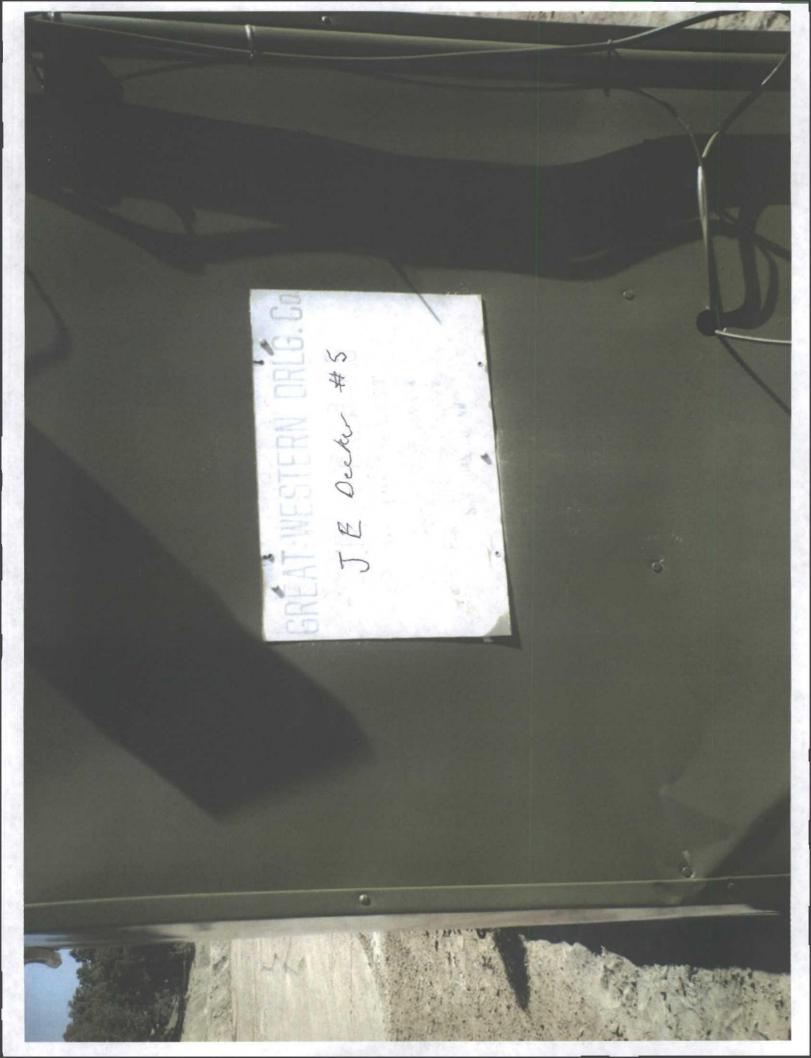

Attn: Brad Jones

Subject: Decker #5 Small Land Farm Closure Report

Brad:

Please find attached the results from the vadose zone sample of the Decker #5 small land farm. If you need additional information, please advise.

Mr. Sam Roberts
Great Western Drilling
7415 East Main Street
Farmington, New Mexico 87401

RE: Sampling Results for the Landfarm Located at the JE Decker #5 Well Site, San Juan County, New Mexico

Dear Mr. Roberts:

Enclosed please find the analytical results for landfarm sampling activities conducted on October 23, 2012 at the JE Decker #5 well site located in Section 7, Township 32 North, Range 11 West, San Juan County, New Mexico. The closure performance standards for this site were determined to be 2500 mg/kg total petroleum hydrocarbons (TPH) using USEPA Method 418.1, 500 mg/kg of combined gasoline range organics (GRO) and diesel range organics (DRO) using USEPA Method 8015, 0.2 mg/kg benzene and 50 mg/kg BTEX using USEPA Method 8021B, and 500 mg/kg chlorides using USEPA Method 4500B, pursuant to section 19.15.36.16.E of the New Mexico Administrative Code (NMAC). A sample of the vadose zone was taken and analyzed.