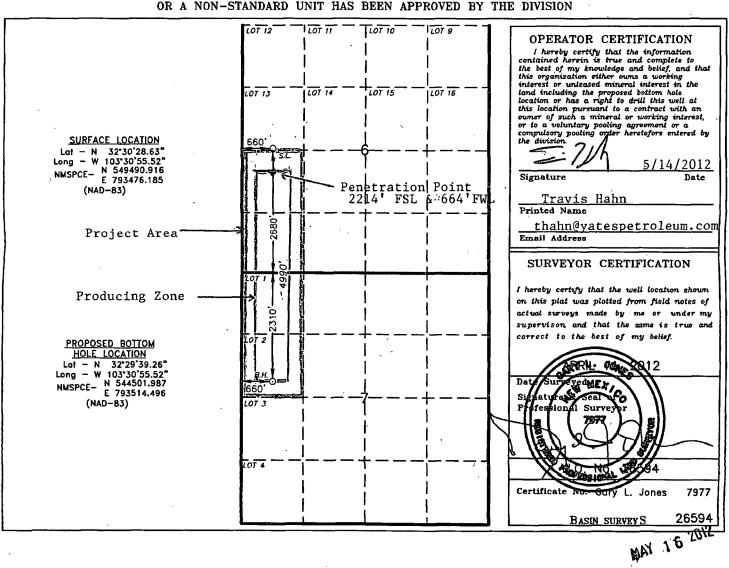

| Feet from the | East/West line | County |
|---|-----------------|---------|-------------|---------------|---------|---------------|------------------|---------------|----------------|--------|
|   | LOT 2           | 7       | 21 S        | 34 E          |         | 2310          | NORTH            | 660           | WEST           | LEA    |
|   | Dedicated Acres | Joint o | r Infill Co | nsolidation ( | Code Or | der No.       | <u> </u>         |               |                |        |
| l | 160             |         |             | <u></u>       | .       |               |                  |               |                |        |

NO ALLOWABLE WILL BE ASSIGNED TO THIS COMPLETION UNTIL ALL INTERESTS HAVE BEEN CONSOLIDATED OR A NON-STANDARD UNIT HAS BEEN APPROVED BY THE DIVISION



District I
1625 N. French Dr., Hobbs, NM 88240
Phone: (575) 393-6161 Fax: (575) 393-0720
District II
811 S. First St., Artesia, NM 88210
Phone: (575) 748-1283 Fax: (575) 748-9720
District III
1000 Rio Brazos Rd., Azrec, NM 87410
Phone: (505) 334-6178 Fax: (505) 334-6170
District IV
1220 S. St Francis Dr., Santa Fe, NM 87505
Phone: (505) 476-3470 Fax: (505) 476-3462

## State of New Mexico Energy, Minerals and Natural Resources

Oil Conservation Division 1220 S. St Francis Dr. Santa Fe, NM 87505 Form C-102 August 1, 2011

Permit 165700

#### WELL LOCATION AND ACREAGE DEDICATION PLAT

| 1. API Number<br>30-025-41121 | ,                                            |  | Pool Name<br>VE SPRING, NORTH |
|-------------------------------|----------------------------------------------|--|---------