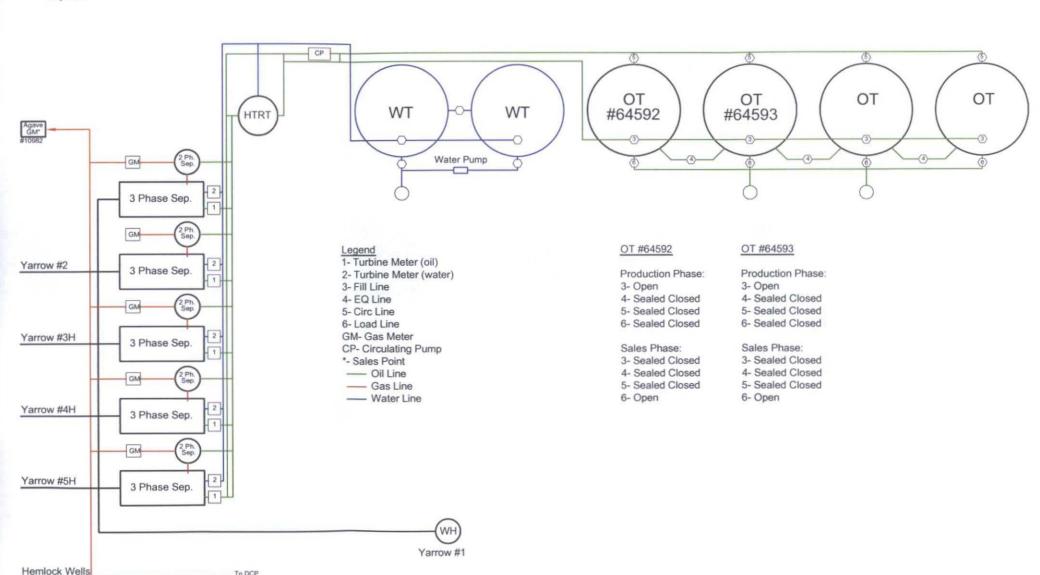

| APPLICATION I                                                                                                                                                                         | FOR SURFACE (                                      | COMMINGLING                                               | (DIVERSE                                 | OWNERSHIP)                                      |                     |
|---------------------------------------------------------------------------------------------------------------------------------------------------------------------------------------|----------------------------------------------------|-----------------------------------------------------------|------------------------------------------|-------------------------------------------------|---------------------|
| OPERATOR NAME: Yates Pet                                                                                                                                                              | roleum Corporation                                 |                                                           |                                          |                                                 |                     |
|                                                                                                                                                                                       | h Fourth St. Artesia, N                            | M 88210                                                   |                                          |                                                 |                     |
| APPLICATION TYPE:                                                                                                                                                                     |                                                    |                                                           |                                          |                                                 |                     |
| ☐ Pool Commingling ☐ Lease Comminglin                                                                                                                                                 | g ⊠Pool and Lease Coi                              | mmingling                                                 | Storage and Measur                       | rement (Only if not Surface                     | e Commingled)       |
|                                                                                                                                                                                       | State  Fede                                        |                                                           |                                          |                                                 |                     |
| Is this an Amendment to existing Order Have the Bureau of Land Management   ☐ Yes ☐ No                                                                                                | ?                                                  | "Yes", please include of street SLO been no               | the appropriate C<br>tified in writing o | Order NoPLC-358-<br>of the proposed comm        | <u>A</u><br>ingling |
|                                                                                                                                                                                       |                                                    | L COMMINGLIN s with the following in                      |                                          |                                                 |                     |
| (1) Pool Names and Codes                                                                                                                                                              | Gravities / BTU of<br>Non-Commingled<br>Production | Calculated Gravities /<br>BTU of Commingled<br>Production |                                          | Calculated Value of<br>Commingled<br>Production | Volumes             |
| Triple X; Bone Spring 59900                                                                                                                                                           | 43.0/1450                                          |                                                           |                                          |                                                 |                     |
| Brinninstool; Delaware 96193                                                                                                                                                          | 35.4/1390                                          | 41.1/1438                                                 |                                          |                                                 |                     |
|                                                                                                                                                                                       |                                                    |                                                           | r                                        |                                                 |                     |
|                                                                                                                                                                                       |                                                    |                                                           |                                          |                                                 |                     |
| (3) Has all interest owners been notified b (4) Measurement type:   Metering [ (5) Will commingling decrease the value of                                                             | Other (Specify)                                    |                                                           |                                          | ing should be approved                          |                     |
|                                                                                                                                                                                       | , ,                                                | SE COMMINGLIN s with the following in                     |                                          | <u> </u>                                        |                     |
| <ol> <li>Pool Name and Code.</li> <li>Is all production from same source of section.</li> <li>Has all interest owners been notified by</li> <li>Measurement type: Metering</li> </ol> | supply?  Yes N                                     | o                                                         | □Yes □N                                  | σ                                               |                     |
|                                                                                                                                                                                       | • /                                                | LEASE COMMIN                                              |                                          | . <u> </u>                                      |                     |
| (1) Complete Sections A and E.                                                                                                                                                        | Please attach sheet                                | s with the following in                                   | ntormation                               |                                                 |                     |
| (I                                                                                                                                                                                    | )) OFF-LEASE ST                                    | ORAGE and MEA                                             | SUREMENT                                 |                                                 | <del></del>         |
| \                                                                                                                                                                                     |                                                    | ets with the follow <u>ing</u>                            |                                          |                                                 |                     |
| (1) Is all production from same source of (2) Include proof of notice to all interest of                                                                                              |                                                    | 0                                                         |                                          |                                                 |                     |
| (F) AI                                                                                                                                                                                | DITIONAL INFO                                      | RMATION (for all                                          | application to                           | vnes)                                           |                     |
| (E) AI                                                                                                                                                                                |                                                    | s with the following in                                   |                                          | , hea)                                          |                     |
| <ol> <li>A schematic diagram of facility, included</li> <li>A plat with lease boundaries showing</li> <li>Lease Names, Lease and Well Number</li> </ol>                               | all well and facility locati                       | ons. Include lease number                                 | ers if Federal or Sta                    | ate lands are involved.                         |                     |
| I hereby certify that the information above is                                                                                                                                        |                                                    |                                                           |                                          | 1                                               |                     |
| SIGNATURE: A lumin d                                                                                                                                                                  | Greles TI                                          | TLE:_Production_Analys                                    | st                                       | DATE:_ <b>5</b>                                 | 9/13                |
| TYPE OR PRINT NAME Miriam Morales                                                                                                                                                     | <u> </u>                                           |                                                           | TEL                                      | EPHONE NO.: <u>(575)</u> 74                     | <del>18-1471</del>  |