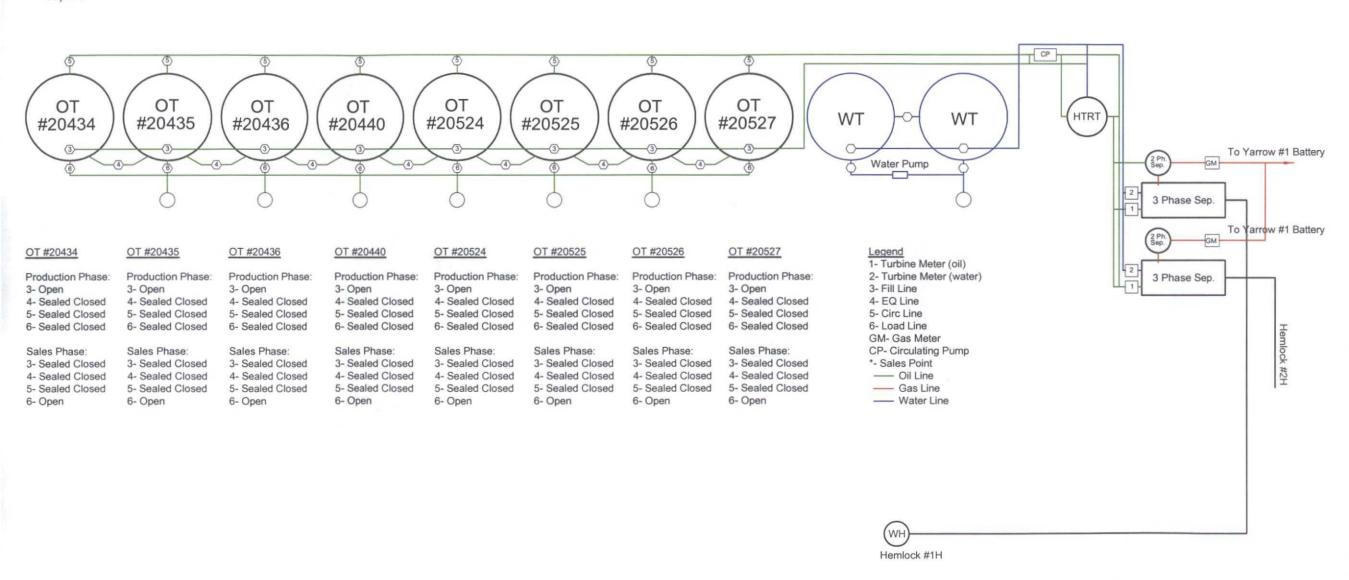

| APPLICATION I                                                                                                                                                                         | FOR SURFACE (                                      | COMMINGLING                                               | (DIVERSE                                 | OWNERSHIP)                                      |                     |
|---------------------------------------------------------------------------------------------------------------------------------------------------------------------------------------|----------------------------------------------------|-----------------------------------------------------------|------------------------------------------|-------------------------------------------------|---------------------|
| OPERATOR NAME: Yates Pet                                                                                                                                                              | roleum Corporation                                 |                                                           |                                          |                                                 |                     |
|                                                                                                                                                                                       | h Fourth St. Artesia, N                            | M 88210                                                   |                                          |                                                 |                     |
| APPLICATION TYPE:                                                                                                                                                                     |                                                    |                                                           |                                          |                                                 |                     |
| ☐ Pool Commingling ☐ Lease Comminglin                                                                                                                                                 | g ⊠Pool and Lease Coi                              | mmingling                                                 | Storage and Measur                       | rement (Only if not Surface                     | e Commingled)       |
|                                                                                                                                                                                       | State  Fede                                        |                                                           |                                          |                                                 |                     |
| Is this an Amendment to existing Order Have the Bureau of Land Management   ☐ Yes ☐ No                                                                                                | ?                                                  | "Yes", please include of street SLO been no               | the appropriate C<br>tified in writing o | Order NoPLC-358-<br>of the proposed comm        | <u>A</u><br>ingling |
|                                                                                                                                                                                       |                                                    | L COMMINGLIN s with the following in                      |                                          |                                                 |                     |
| (1) Pool Names and Codes                                                                                                                                                              | Gravities / BTU of<br>Non-Commingled<br>Production | Calculated Gravities /<br>BTU of Commingled<br>Production |                                          | Calculated Value of<br>Commingled<br>Production | Volumes             |
| Triple X; Bone Spring 59900                                                                                                                                                           | 43.0/1450                                          |                                                           |                                          |                                                 |                     |
| Brinninstool; Delaware 96193                                                                                                                                                          | 35.4/1390                                          | 41.1/1438                                                 |                                          |                                                 |                     |
|                                                                                                                                                                                       |                                                    |                                                           | r                                        |                                                 |                     |
|                                                                                                                                                                                       |                                                    |                                                           |                                          |                                                 |                     |
| (3) Has all interest owners been notified b (4) Measurement type:   Metering [ (5) Will commingling decrease the value of                                                             | Other (Specify)                                    |                                                           |                                          | ing should be approved                          |                     |
|                                                                                                                                                                                       | , ,                                                | SE COMMINGLIN s with the following in                     |                                          | <u> </u>                                        |                     |
| <ol> <li>Pool Name and Code.</li> <li>Is all production from same source of section.</li> <li>Has all interest owners been notified by</li> <li>Measurement type: Metering</li> </ol> | supply?  Yes N                                     | o                                                         | □Yes □N                                  | σ                                               |                     |
|                                                                                                                                                                                       | • /                                                | LEASE COMMIN                                              |                                          | . <u> </u>                                      |                     |
| (1) Complete Sections A and E.                                                                                                                                                        | Please attach sheet                                | s with the following in                                   | ntormation                               |                                                 |                     |
| (I                                                                                                                                                                                    | )) OFF-LEASE ST                                    | ORAGE and MEA                                             | SUREMENT                                 |                                                 | <del></del>         |
| \                                                                                                                                                                                     |                                                    | ets with the follow <u>ing</u>                            |                                          |                                                 |                     |
| (1) Is all production from same source of (2) Include proof of notice to all interest of                                                                                              |                                                    | 0                                                         |                                          |                                                 |                     |
| (F) AI                                                                                                                                                                                | DITIONAL INFO                                      | RMATION (for all                                          | application to                           | vnes)                                           |                     |
| (E) AI                                                                                                                                                                                |                                                    | s with the following in                                   |                                          | , hea)                                          |                     |
| <ol> <li>A schematic diagram of facility, included</li> <li>A plat with lease boundaries showing</li> <li>Lease Names, Lease and Well Number</li> </ol>                               | all well and facility locati                       | ons. Include lease number                                 | ers if Federal or Sta                    | ate lands are involved.                         |                     |
| I hereby certify that the information above is                                                                                                                                        |                                                    |                                                           |                                          | 1                                               |                     |
| SIGNATURE: A lumin d                                                                                                                                                                  | Greles TI                                          | TLE:_Production_Analys                                    | st                                       | DATE:_ <b>5</b>                                 | 9/13                |
| TYPE OR PRINT NAME Miriam Morales                                                                                                                                                     | <u> </u>                                           |                                                           | TEL                                      | EPHONE NO.: <u>(575)</u> 74                     | <del>18-1471</del>  |