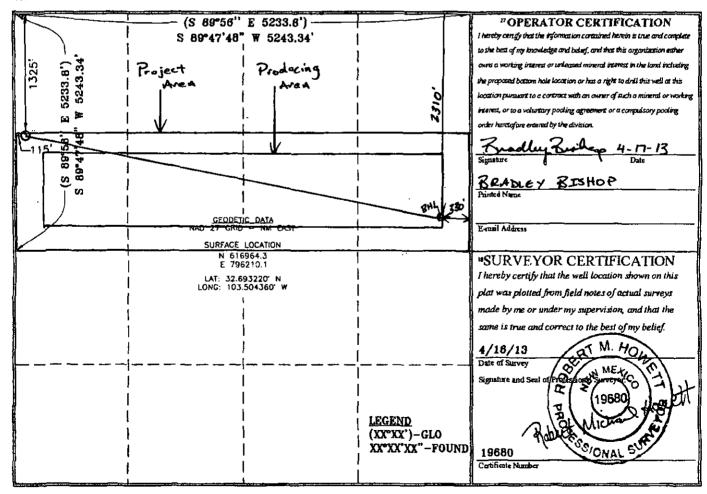

#### Dear David:

Enclosed as Exhibit A is a copy of the application, and enclosed as Exhibit B is a copy of the order. Due to surface matters, the location has been moved from offsetting Section 1 to a location 1325 feet FNL and 115 feet FWL. See Exhibit 6. As a result, Mewbourne requests that the application be amended to reflect the new surface location. The only offset, to the north, is Mewbourne, so I don't think that any additional notice is required.

Pursuant to NMAC 19.15.15.13, Mewbourne Oil Company applies for approval of an unorthodox oil well location for the following well:

Well:

Merit 6 EH State Well No. 1

(30.025.40884)

Surface location:

1490 feet FNL & 150 feet FEL of Section 1-19S-

34F

Bottom hole location:

2310 feet FNL & 330 feet FEL of Section 6-19S-

35E

Well unit (project area):

S½N½ of Section 6, Township 19 South, Range 35 East, N.M.P.M., Lea County, New Mexico

The well will be drilled to a depth sufficient to test the Bone Spring formation (Scharb-Bone Spring Pool). Under Order No. R-2589, the pool is spaced-on-80-acres, with-wells to be located within 200 feet of the center-of-a-quarter quarter section line. An-APD, with-a-Form C--102, is attached as Exhibit-A.

The producing interval of the wellbore will be unorthodox. The unorthodox location will increase the productive length of the wellbore.

Attached as Exhibit B is a land plat. The offsets are as follows:

#### **Proposed Location:**

| -                 | Footages           | <u>Unit</u> | Sec. | Twsp        | Range | County_ |
|-------------------|--------------------|-------------|------|-------------|-------|---------|
| Surface           | 1490 FNL & 150 FEL | H           | 1    | 198         | 34E   | Lea     |
| Penetration Point | 1577 FNL & 330 FWL | E           | 6    | 19S         | 35E   | Lea     |
| Terminus          | 2310 FNL & 330 FEL | H           | 6    | 19 <b>S</b> | 35E   | Lea     |

#### **Proposed Project Area:**

| <b>Description</b>   | Acres | Pool                | Pool Code |
|----------------------|-------|---------------------|-----------|
| S/2 N/2 of Section 6 | 160   | Scharb; Bone Spring | 55610     |