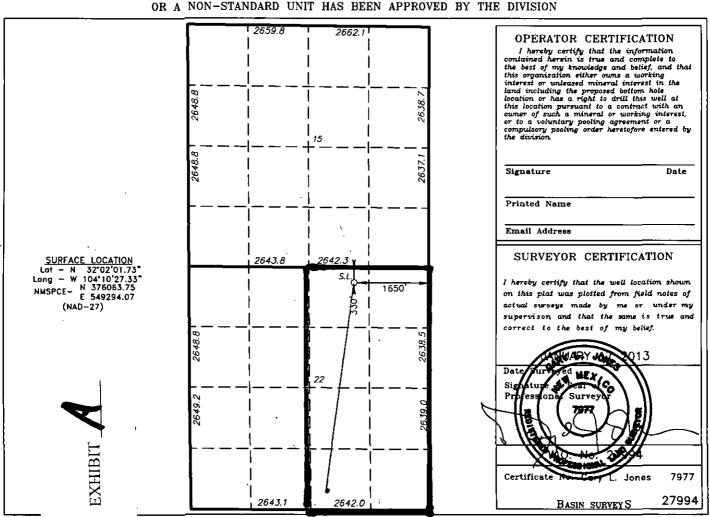

Well: Owl Draw 22 BO Fed. Com. Well No. 1H

Surface location: 330 feet FNL & 1650 feet FEL 880 feet FNL & 1680 feet FEL 880 feet FSL & 1980 feet FEL 330 feet FSL & 1980 feet FEL

Well unit (project area): E½ of Section 22, Township 26 South, Range 27

East, N.M.P.M., Eddy County, New Mexico

The well will be drilled to a depth sufficient to test the Wolfcamp formation. The formation is spaced on statewide rules, with 320 acre spacing and wells to be located no closer than 660 feet to a quarter section line. A Form C-102 is attached as Exhibit A.

The beginning of the producing interval and the bottom hole location are unorthodox in order to maximize the productive interval of the wellbore.

A land plat is attached as Exhibit B. The offset operators, working interest owners, or unleased mineral owners are:

#### WELL LOCATION AND ACREAGE DEDICATION PLAT

D AMENDED REPORT

| API Number         |               |              | Pool Code                               |          |                 | Pool Name                             |                   |                |        |  |  |
|--------------------|---------------|--------------|-----------------------------------------|----------|-----------------|---------------------------------------|-------------------|----------------|--------|--|--|
| Property Code      |               |              | Property Name OWL DRAW 22 BO FED COM 1A |          |                 |                                       | Well Number       |                |        |  |  |
| OGRID No.<br>14744 |               |              | Operator Name MEWBOURNE OIL COMPANY     |          |                 |                                       | Elevation<br>3151 |                |        |  |  |
| Surface Location   |               |              |                                         |          |                 |                                       |                   |                |        |  |  |
| UL or lot No.      | Section       | Township     | Range                                   | Lot Idn  | Feet from the   | North/South line                      | Feet from the     | East/West line | County |  |  |
| В                  | 22            | 26 S_        | 27 E                                    | <u>.</u> | 330             | NORTH                                 | 1650              | EAST _         | EDDY   |  |  |
|                    |               |              | Bottom                                  | Hole Loc | cation If Diffe | erent From Sur                        | face              |                |        |  |  |
| UL or lot No.      | Section<br>VV | Township Z65 | Range<br>27 E                           | Lot Idn  | Feet from the   | North/South line                      | Feet from the     | East/West line | EDDY   |  |  |
| Dedicated Acre     | s Joint o     | r Infill Co. | nsolidation (                           | Code Or  | der No.         | · · · · · · · · · · · · · · · · · · · | •                 |                | ·      |  |  |