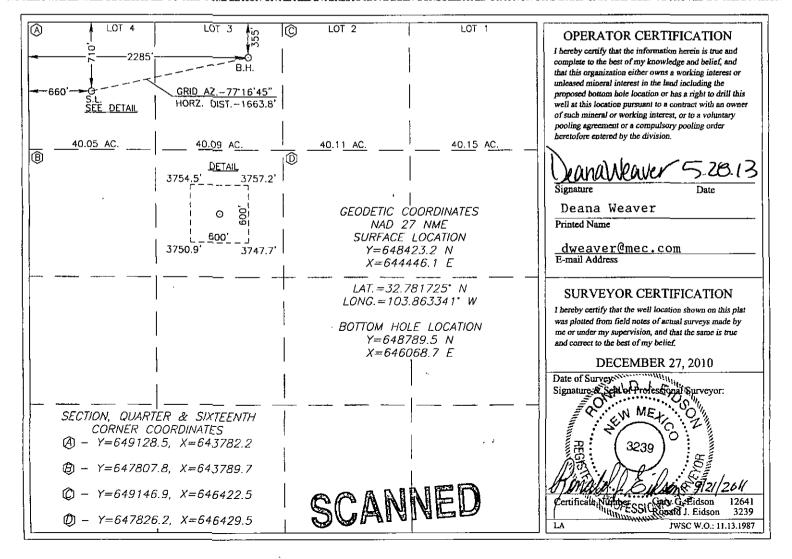

#### WELL LOCATION AND ACREAGE DEDICATION PLAT

| API Number    | Pool Code     | Pool Name          |             |
|---------------|---------------|--------------------|-------------|
| 30-015-39103  | 58060         | Tamano; San Andres |             |
| Property Code | Property Name |                    | Well Number |
| 38650         | RAZORE        | BACK FEDERAL       | 1           |
| OGRID No.     |               | Operator Name      | Elevation   |
| 013837        | MACK ENER     | GY CORPORATION     | 3754'       |

#### Surface Location

| UL or lot No. 4 | Section<br>3 | Township 18-S | Range<br>31-E  | Lot Idn    | Feet from the       | North/South line NORTH | Feet from the | East/West line<br>WEST | County<br>EDDY |
|-----------------|--------------|---------------|----------------|------------|---------------------|------------------------|---------------|------------------------|----------------|
|                 |              | <u> </u>      | <u> </u>       | Bottom Hol | e Location If Diffe | erent From Surface     |               |                        |                |
| UL or lot No.   | Section      | Township      | Range          | Lot Idn    | Feet from the       | North/South line       | Feet from the | East/West line         | County         |
| 3               | 3            | 18-S          | 31-E           |            | 355                 | NORTH                  | 2285          | WEST                   | EDDY           |
| Dedicated Acres | Joint or     | Infill C      | onsolidation C | ode Ord    | ler No.             | .1                     |               |                        |                |
| 80              |              |               |                |            |                     |                        |               |                        |                |

### NO ALLOWABLE WILL BE ASSIGNED TO THIS COMPLETION UNTIL ALL INTERESTS HAVE BEEN CONSOLIDATED OR A NON-STANDARD UNIT HAS BEEN APPROVED BY THE DIVISION

DISTRICT I
1625 N. French Dr., Hobbs, NM 88240
Pflome: (375) 393-6161 Fax: (575) 393-0720
DISTRICT II
811 S. First St., Artesia, NM 88210
Phone: (575) 748-1283 Fax: (575) 748-9720
DISTRICT III
1000 Rio Brazos Road, Aztec, NM 87410
Phone: (505) 334-6178 Fax: (505) 334-6170
DISTRICT IV