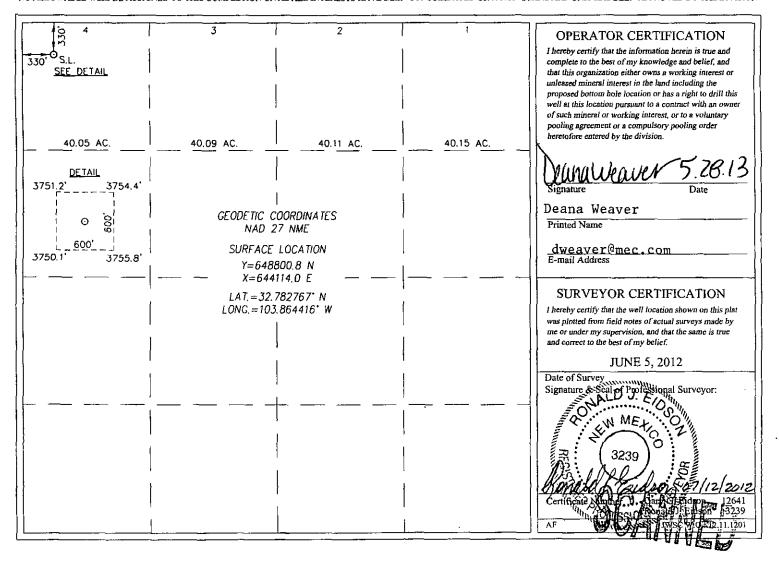

#### WELL LOCATION AND ACREAGE DEDICATION PLAT

| API Number    | Pool Code     | Pool Name          | Pool Name   |  |  |
|---------------|---------------|--------------------|-------------|--|--|
| 30-015-40639  | 58060         | Tamano; San Andres |             |  |  |
| Property Code | Property Name |                    | Well Number |  |  |
| 38891         | RAZORI        | BACK FEDERAL       | 2           |  |  |
| OGRID No.     | <u> </u>      | Operator Name      | Elevation   |  |  |
| 013837        | MACK ENEI     | 3752'              |             |  |  |

#### Surface Location

| UL or lot No. | Section | Township | Range | Lot Idn | Feet from the | North/South line | Feet from the | East/West line | County |
|---------------|---------|----------|-------|---------|---------------|------------------|---------------|----------------|--------|
| 4             | 3       | 18-S     | 31-E  |         | 330           | NORTH            | 330           | WEST           | EDDY   |

#### Bottom Hole Location If Different From Surface

|    | UL or lot No.   | Section  | Township | Range          | Lot Idn | Feet from the | North/South line | Feet from the | East/West line | County |
|----|-----------------|----------|----------|----------------|---------|---------------|------------------|---------------|----------------|--------|
| }- | Dedicated Acres | Joint or | Infill C | onsolidation C | ode Ord | er No.        | <u></u>          | <u></u>       | <u> </u>       |        |
| Į  | 40_             |          |          |                | _       |               |                  |               |                |        |

NO ALLOWABLE WILL BE ASSIGNED TO THIS COMPLETION UNTIL ALL INTERESTS HAVE BEEN CONSOLIDATED OR A NON-STANDARD UNIT HAS BEEN APPROVED BY THE DIVISION

SEP 2 2 2011

DISTRICT I 1625 N. FRENCH DR., HOBBS, NM 88240 DISTRICT II 1301 W. GRAND AVENUE ARTESIA. NM 88