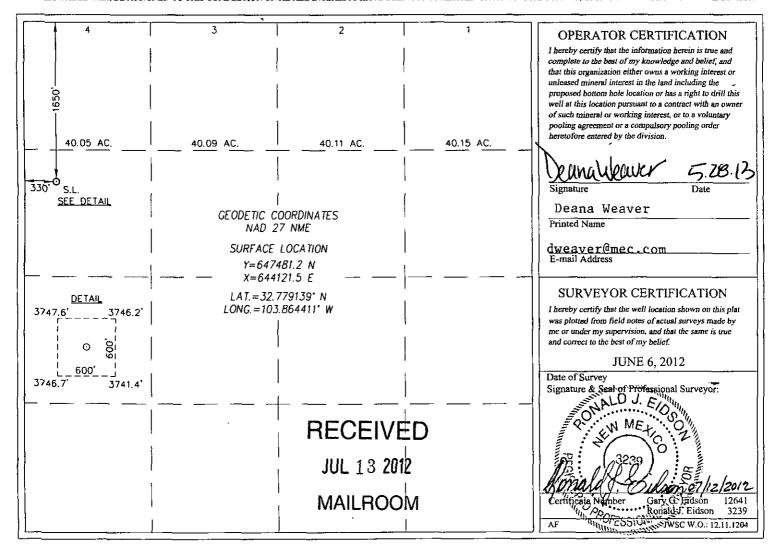

#### WELL LOCATION AND ACREAGE DEDICATION PLAT

| API Number    | Pool Code | Pool Name        |             |
|---------------|-----------|------------------|-------------|
| 30-015-40928  | 97270     | Tamano; Delaware |             |
| Property Code |           | Property Name    | Well Number |
| 38891         | RAZOR     | RBACK FEDERAL    | 5           |
| OGRID No.     | <u> </u>  | Operator Name    | Elevation   |
| 013837        | MACK ENE  | RGY CORPORATION  | 3747'       |

#### Surface Location

| UL or lot No. | Section | Township | Range | Lot Idn | Feet from the | North/South line | Feet from the | East/West line | County |
|---------------|---------|----------|-------|---------|---------------|------------------|---------------|----------------|--------|
| E             | 3       | 18-S     | 31-E  |         | 1650          | NORTH            | 330           | WEST           | EDDY   |

#### Bottom Hole Location If Different From Surface

| UL or lot No.   | Section  | Township | Range           | Lot Idn | Feet from the | North/South line | Feet from the | East/West line | County |
|-----------------|----------|----------|-----------------|---------|---------------|------------------|---------------|----------------|--------|
| Dedicated Acres | Joint or | Infill C | onsolidation Co | ode Ord | er No.        | 1                |               |                |        |

NO ALLOWABLE WILL BE ASSIGNED TO THIS COMPLETION UNTIL ALL INTERESTS HAVE BEEN CONSOLIDATED OR A NON-STANDARD UNIT HAS BEEN APPROVED BY THE DIVISION

Mack Energy Corporation PO Box 960 Artesia, NM 88211-0960 Razorback Federal TB NWNW Sec. 3 T18S R31E F-1 Open F-1 Closed F-1 Closed F-2 Closed F-2 Open F-2 Closed F-3 Closed F-3 Closed F-3 Open E-1 Open E-1 Open E-1 Closed E-2 Closed E-2 Closed E-2 Open D-1 Open D-1 Closed D-1 Closed D-2 Closed D-2 Open D-2 Closed D-3 Closed D-3 Closed D-3 Open S-1 Closed S-1 Closed S-1 Closed S-2<sup>-</sup>Closed 5-2 Closed S-2 Closed S-3 Closed S-3 Closed S-3 Closed