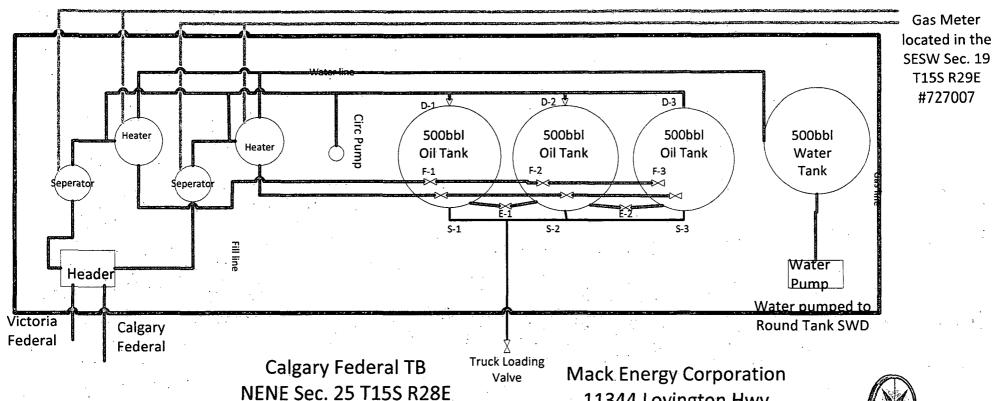

jerrys@mec.com e-mail Address

| Submit 3 Copies To Appropriate District Office             | tate of New Mexico                    | Form C-103                                       |
|------------------------------------------------------------|---------------------------------------|--------------------------------------------------|
| District I Energy, M                                       | linerals and Natural Resources        | June 19, 2008                                    |
| 1625 N. French Dr., Hobbs, NM 88240<br>District II         |                                       | WELL API NO.<br>30-005-64089 30-005-64099        |
| 1301 W. Grand-Aye, rArtesia NM 8821 (1) OIL COI            | NSERVATION DIVISION                   | 5. Indicate Type of Lease                        |
| I OOO Die Drogge Pd. Artee NM 9741 O                       | 0 South St. Francis Dr.               | STATE FEE                                        |
| District IV                                                | Santa Fe, NM 87505                    | 6. State Oil & Gas Lease No.                     |
| 1220 S. St. Francis IDA YSama (Fe, NM 2: 15)<br>87505      |                                       | NMNM-4434 NMNM-4433                              |
| SUNDRY NOTICES AND REPO                                    | ORTS ON WELLS                         | 7. Lease Name or Unit Agreement Name             |
| (DO NOT USE THIS FORM FOR PROPOSALS TO DRILL OR            |                                       |                                                  |
| DIFFERENT RESERVOIR, USE "APPLICATION FOR PERM PROPOSALS.) | II (FORM C-101) FOR SUCH              | Victoria Federal & Calgary Federal               |
| 1. Type of Well: Oil Well 🛛 Gas Well 🔲 C                   | Other                                 | 8. Well Number Multiple                          |
| 2. Name of Operator  Mack Energy Corporat                  | tion                                  | 9. OGRID Number 013837                           |
| 3. Address of Operator                                     | tion                                  | 10. Pool Name or Wildcat                         |
| P.O. Box 960 Artesia, NM                                   | 88210                                 | Round Tank; San Andres                           |
| 4. Well Location                                           | -                                     | Round Tank, ban Tindres                          |
|                                                            | rom the line and                      | feet from the line                               |
|                                                            | nship. 15S Range 29E & 28E            | NMPM County Chaves                               |
|                                                            | (Show whether DR, RKB, RT, GP etc.    |                                                  |
|                                                            | Multiple                              |                                                  |
|                                                            |                                       |                                                  |
| 12. Check Appropriate Bo                                   | x to Indicate Nature of Notice,       | Report or Other Data                             |
| NOTICE OF INTENTION TO                                     | .                                     | SEQUENT REPORT OF:                               |
| PERFORM REMEDIAL WORK PLUG AND AB                          |                                       |                                                  |
| TEMPORARILY ABANDON CHANGE PLAI                            |                                       | <b>—</b>                                         |
| PULL OR ALTER CASING MULTIPLE CO                           |                                       |                                                  |
| DOWNHOLE COMMINGLE                                         | _                                     |                                                  |
| OTHER: Surface Commingle/Off lease Storag                  | ge 🗖 OTHER:                           | П                                                |
| 13. Describe proposed or completed operations.             |                                       | d give pertinent dates, including estimated date |
| of starting any proposed work). SEE RULE                   | 1103. For Multiple Completions: At    | tach wellbore diagram of proposed completion     |
| or-recompletion.                                           |                                       |                                                  |
| Mack Energy Corporation as operator respectfully           | requests administrative approval for  | or Off Lease Storage/Surface Commingle of        |
| production. It is requested that the Round Tank; S         |                                       |                                                  |
| Lease be Commingled at the Calgary Federal #3 T            | B located in NENE Sec. 25 1158 F      | (28E.                                            |
| The tank battery is located in the NE/4 NE/4, Sec.         | 25 T15S R28F Proper allocation f      | or production of oil will be measured using:     |
| periodic well testing at this TB. Mack Energy has          |                                       |                                                  |
| purchaser, of the intent to commingle. Interests in        |                                       |                                                  |
|                                                            | •                                     |                                                  |
| Mack Energy is currently producing the Calgary F           |                                       |                                                  |
| to be drilled soon. A diagram of the TB facility wi        | Il be attached. At this time we are r | equesting approval Off Lease Storage/Surfac      |
| Commingling of production from these leases.               |                                       |                                                  |
|                                                            |                                       |                                                  |
| Spud Date:                                                 | Rig Release Date:                     |                                                  |
|                                                            |                                       |                                                  |
|                                                            | <u> </u>                              |                                                  |
| I hereby certify that the information above is true slid   | complete to the best of my knowledg   | ge and belief.                                   |
|                                                            |                                       |                                                  |
| SIGNATURE Very W. Sherell                                  | TITLE Production Clerk                | DATE5/28/13                                      |
| BIGINATORE GALLET                                          |                                       |                                                  |
| Type or print name Jerry W. Sherrell                       | E-mail address: jerrys@mec.co         | m PHONE: (575)748-1288                           |
| For State Use Only                                         | ~                                     |                                                  |
| APPROVED BY:                                               | TITLE                                 | DATE                                             |
| Conditions of Approval (if any):                           | .11.00                                |                                                  |
|                                                            |                                       |                                                  |