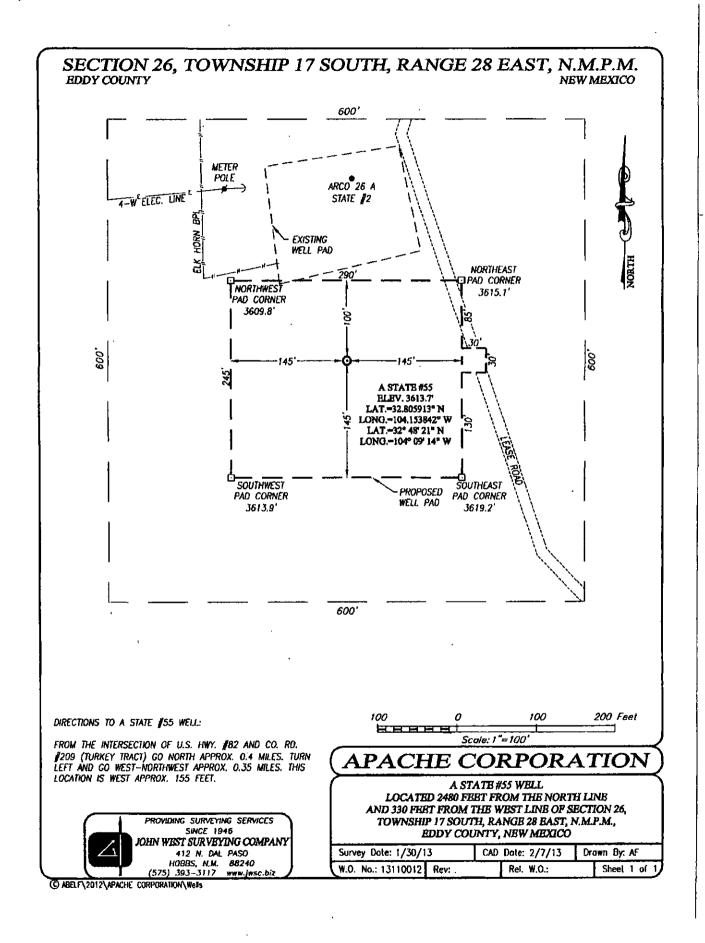

A State No. 55

API No. (30-015-41188)

2480' FNL & 330' FWL (Unit E)

Section 26, T-17 South, R-28 East, NMPM,

Eddy County, New Mexico

Dear Ms. Bailey:

Pursuant to Division Rule 19.15.15.13, Apache Corporation ("Apache") respectfully requests administrative approval of an unorthodox oil well location for its proposed A State No. 55. This well will be drilled as a development oil well in the Artesia Glorieta-Yeso Pool (96830).

The proposed A State No. 55 will be dedicated to an existing 40-acre spacing and proration unit in the Artesia Glorieta-Yeso Pool comprising the SW/4 NW/4 of Section 26. This unit is currently dedicated to Apache's: i) proposed A State No. 43 (API No. 30-015-38546) located at an unorthodox well location 2310 feet from the North line and 1120 feet from the West line; ii) proposed A State No. 45 (API No. 30-015-41147) located at a standard well location 1650 feet from the North line and 990 feet from the West line; and iii) existing A State No. 56 (API No. 30-015-38965) located at a standard well location 1650 feet from the North line and 330 feet from the West line.

Attached is a Form C-102 showing the proposed well, spacing unit and other existing and proposed wells in the spacing unit. Also attached is a map showing the affected offset acreage, a vicinity map and notice letter.