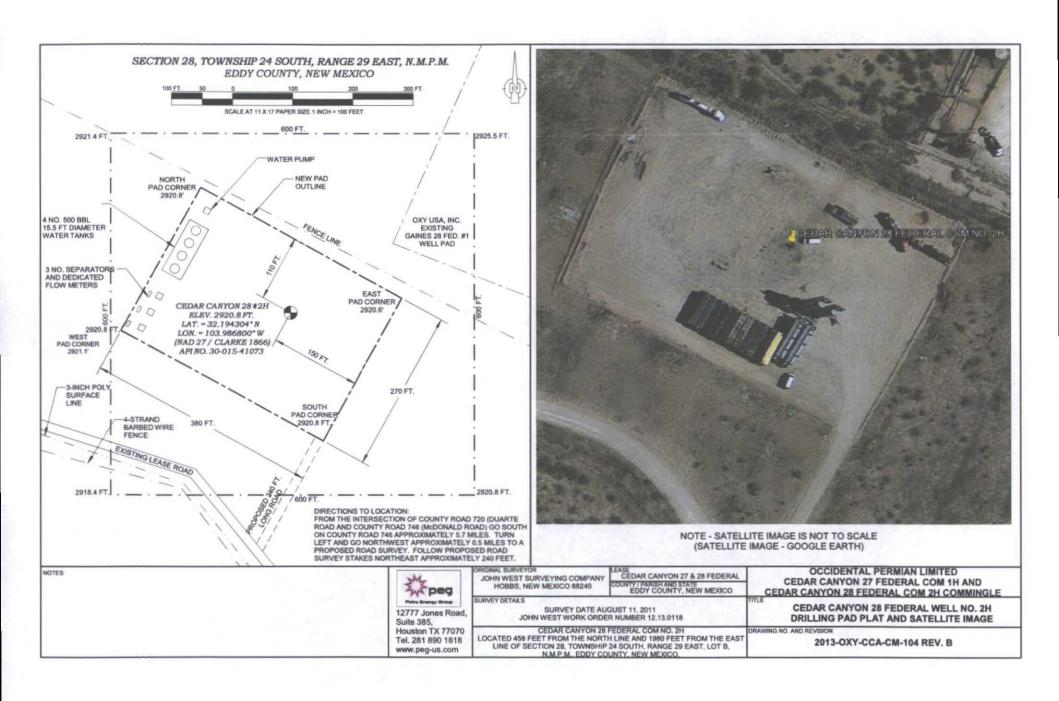

Surface Commingle Notice Cedar: Canyon 27 Federal COM #1 Cedar Canyon 28 Federal COM #2 Gaines 28 Federal COM #1 Section 27, T24 S, R29 E & Section 28, T24 S, R29 E Eddy County, New Mexico

OXY USA, Inc., respectfully requests authorization to surface commingle gas production from the Cedar Canyon 27 Federal COM #1, Cedar Canyon 28 Federal COM #2, and Gaines 28 Federal COM #1 at the Gaines 28 #005 Battery.