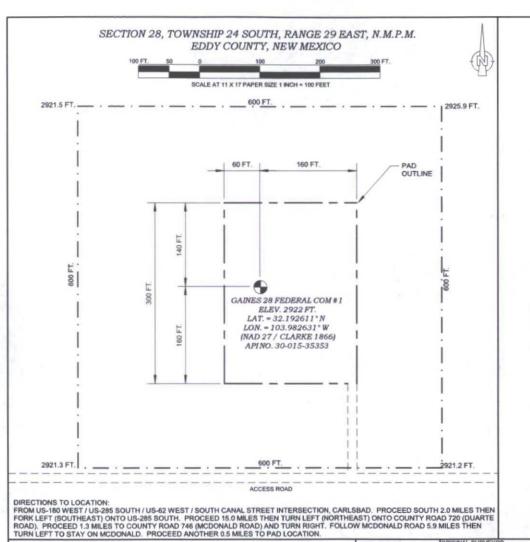

Surface Commingle Notice Cedar: Canyon 27 Federal COM #1 Cedar Canyon 28 Federal COM #2 Gaines 28 Federal COM #1 Section 27, T24 S, R29 E & Section 28, T24 S, R29 E Eddy County, New Mexico

OXY USA, Inc., respectfully requests authorization to surface commingle gas production from the Cedar Canyon 27 Federal COM #1, Cedar Canyon 28 Federal COM #2, and Gaines 28 Federal COM #1 at the Gaines 28 #005 Battery.