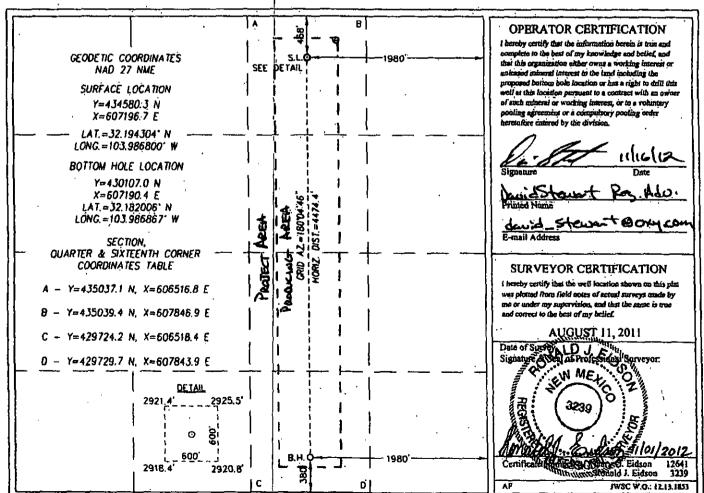

Produced oil from each well will be separated and metered using a 3-Phase separator and coriolis meter prior to commingling. Gas will be individually metered by orifice meters before being commingled. Produced fluids will then be transferred to the Gaines 28 Sate #5 well pad.

- . 1. Plats with lease boundaries showing all well and facility locations.
  - 2. Site Facility Schematic Flow Diagram
  - 3. Names & Addresses listing Interest Owners Notification
  - 4. Form C-107-B
  - 5. Form C-103 / Form 3160-5
  - 6. Notification to BLM / SLO / NM OCD