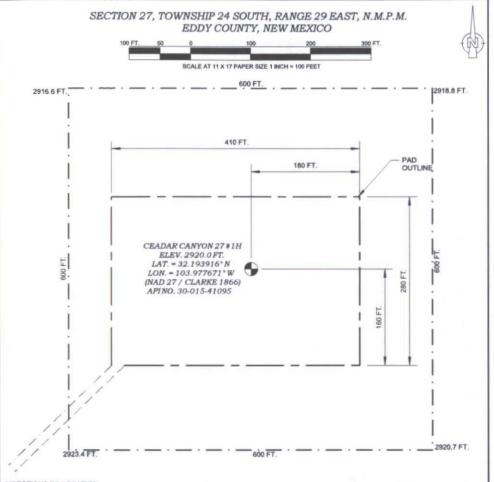

Surface Commingle Notice Cedar: Canyon 27 Federal COM #1 Cedar Canyon 28 Federal COM #2 Gaines 28 Federal COM #1 Section 27, T24 S, R29 E & Section 28, T24 S, R29 E Eddy County, New Mexico

OXY USA, Inc., respectfully requests authorization to surface commingle gas production from the Cedar Canyon 27 Federal COM #1, Cedar Canyon 28 Federal COM #2, and Gaines 28 Federal COM #1 at the Gaines 28 #005 Battery.