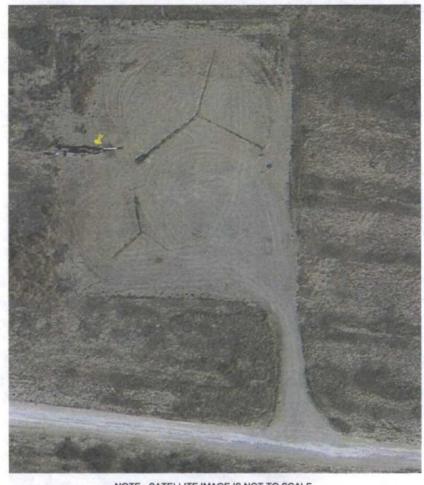

Surface Commingle Notice Cedar: Canyon 27 Federal COM #1 Cedar Canyon 28 Federal COM #2 Gaines 28 Federal COM #1 Section 27, T24 S, R29 E & Section 28, T24 S, R29 E Eddy County, New Mexico

OXY USA, Inc., respectfully requests authorization to surface commingle gas production from the Cedar Canyon 27 Federal COM #1, Cedar Canyon 28 Federal COM #2, and Gaines 28 Federal COM #1 at the Gaines 28 #005 Battery.

Produced oil from each well will be separated and metered using a 3-Phase separator and coriolis meter prior to commingling. Gas will be individually metered by orifice meters before being commingled. Produced fluids will then be transferred to the Gaines 28 Sate #5 well pad.