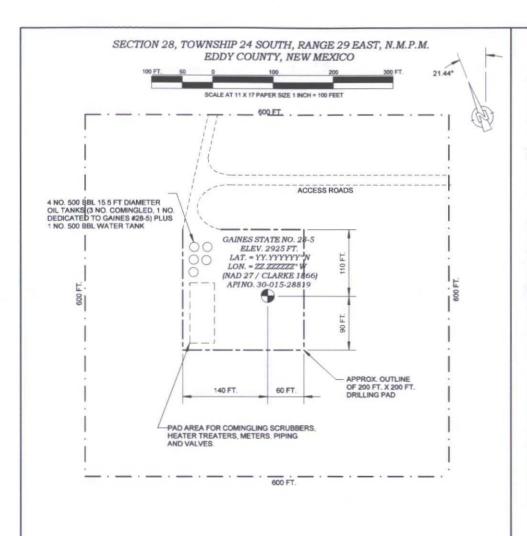

Surface Commingle Notice Cedar: Canyon 27 Federal COM #1 Cedar Canyon 28 Federal COM #2 Gaines 28 Federal COM #1 Section 27, T24 S, R29 E & Section 28, T24 S, R29 E Eddy County, New Mexico

OXY USA, Inc., respectfully requests authorization to surface commingle gas production from the Cedar Canyon 27 Federal COM #1, Cedar Canyon 28 Federal COM #2, and Gaines 28 Federal COM #1 at the Gaines 28 #005 Battery.

Produced oil from each well will be separated and metered using a 3-Phase separator and coriolis meter prior to commingling. Gas will be individually metered by orifice meters before being commingled. Produced fluids will then be transferred to the Gaines 28 Sate #5 well pad.

- . 1. Plats with lease boundaries showing all well and facility locations.
  - 2. Site Facility Schematic Flow Diagram
  - 3. Names & Addresses listing Interest Owners Notification
  - 4. Form C-107-B
  - 5. Form C-103 / Form 3160-5
  - 6. Notification to BLM / SLO / NM OCD