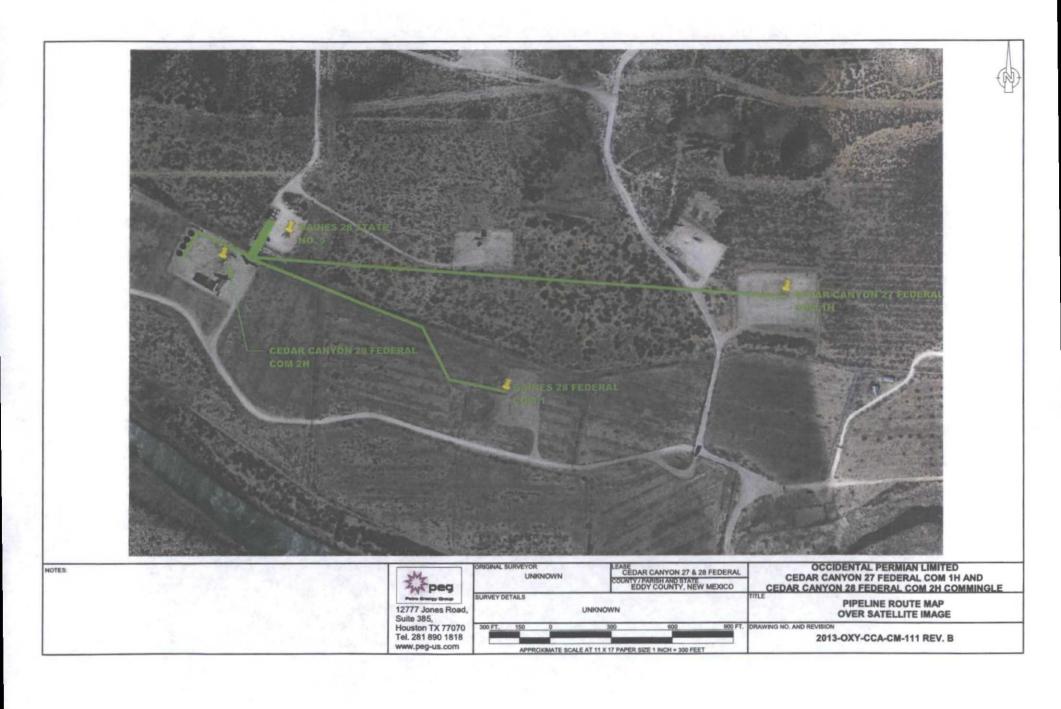

Surface Commingle Notice Cedar: Canyon 27 Federal COM #1 Cedar Canyon 28 Federal COM #2 Gaines 28 Federal COM #1 Section 27, T24 S, R29 E & Section 28, T24 S, R29 E Eddy County, New Mexico

OXY USA, Inc., respectfully requests authorization to surface commingle gas production from the Cedar Canyon 27 Federal COM #1, Cedar Canyon 28 Federal COM #2, and Gaines 28 Federal COM #1 at the Gaines 28 #005 Battery.

- . 1. Plats with lease boundaries showing all well and facility locations.
  - 2. Site Facility Schematic Flow Diagram
  - 3. Names & Addresses listing Interest Owners Notification
  - 4. Form C-107-B
  - 5. Form C-103 / Form 3160-5
  - 6. Notification to BLM / SLO / NM OCD