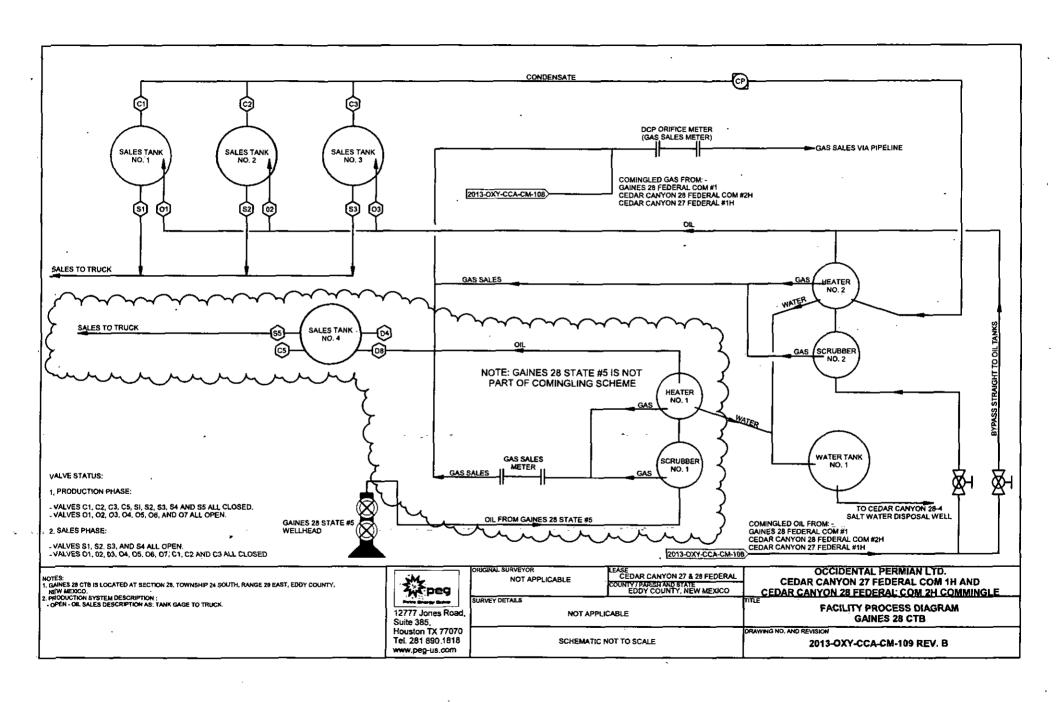

Surface Commingle Notice Cedar: Canyon 27 Federal COM #1 Cedar Canyon 28 Federal COM #2 Gaines 28 Federal COM #1 Section 27, T24 S, R29 E & Section 28, T24 S, R29 E Eddy County, New Mexico

OXY USA, Inc., respectfully requests authorization to surface commingle gas production from the Cedar Canyon 27 Federal COM #1, Cedar Canyon 28 Federal COM #2, and Gaines 28 Federal COM #1 at the Gaines 28 #005 Battery.

Produced oil from each well will be separated and metered using a 3-Phase separator and coriolis meter prior to commingling. Gas will be individually metered by orifice meters before being commingled. Produced fluids will then be transferred to the Gaines 28 Sate #5 well pad.

- . 1. Plats with lease boundaries showing all well and facility locations.
  - 2. Site Facility Schematic Flow Diagram
  - 3. Names & Addresses listing Interest Owners Notification
  - 4. Form C-107-B
  - 5. Form C-103 / Form 3160-5
  - 6. Notification to BLM / SLO / NM OCD