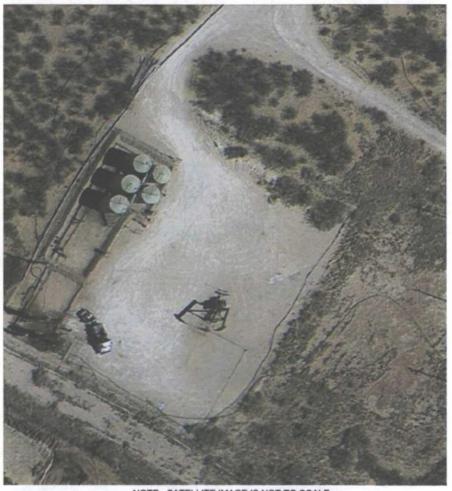

Produced oil from each well will be separated and metered using a 3-Phase separator and coriolis meter prior to commingling. Gas will be individually metered by orifice meters before being commingled. Produced fluids will then be transferred to the Gaines 28 Sate #5 well pad.