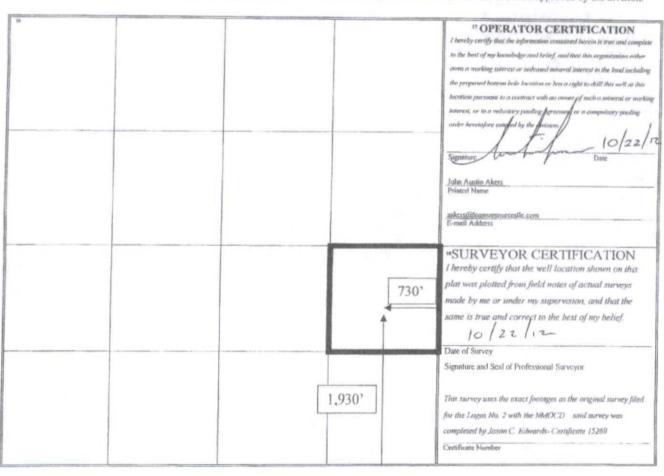

MENDED REPORT

Well Number

2

Elevation

6,901

3 Pool Name

VENADO MESA VERDE

WELL LOCATION AND ACREAGE DEDICATION PLAT

Property Name

Logos

<sup>8</sup> Operator Name

Logos Capital Management, LLC

Peol Code

62490

|                  |              |                 |                 |                 | " Surface Lo           | ocation                   |                                                                                                                                                 |                                                                                                                                                                                                                              |                                                                                                                                |
|------------------|--------------|-----------------|-----------------|-----------------|------------------------|---------------------------|-------------------------------------------------------------------------------------------------------------------------------------------------|------------------------------------------------------------------------------------------------------------------------------------------------------------------------------------------------------------------------------|--------------------------------------------------------------------------------------------------------------------------------|
| t/I), or lot no. | Section<br>6 | Township<br>22N | Range<br>5W     | Lot Idn<br>NESE | Feet from the<br>1,930 | North/South line<br>South | Feet from the                                                                                                                                   | East/West line<br>East                                                                                                                                                                                                       | County                                                                                                                         |
|                  |              |                 | " Bott          | om Hole         | Location If I          | Different From            | Surface                                                                                                                                         |                                                                                                                                                                                                                              |                                                                                                                                |
| IL or let ne.    | Section      | Township        | Range           | Lot Idn         | Feet from the          | North/South line          | Feet from the                                                                                                                                   | East/West line                                                                                                                                                                                                               | County                                                                                                                         |
| Dedicated Acres  | 13 Joint or  | r Infill 14 C   | onsolidation Co | de 16 Ord       | er No.                 |                           |                                                                                                                                                 |                                                                                                                                                                                                                              |                                                                                                                                |
| o allowable wi   | ll be assig  | gned to this    | completion (    | intil all inte  | crests have been c     | onsolidated or a no       | 17 OPE I hereby certafy that to the best of my ke tonus a working int the proposed botton location purount                                      | tifu                                                                                                                                                                                                                         | ICATION  ein in true and compi is organization either is or the land include is drill this well at this with a mineral or wort |
|                  |              |                 |                 |                 | 1,9                    | 730'                      | I hereby certify plat was plotte made by me or same is true an  LG / 2  Date of Survey Signature and Sea  This survey uses to for the Logas Na. | YOR CERTIFIC that the well location d from field notes of ac under my supervision, ad correct to the best of 2 2 12 d of Professional Surveyor the exact factages as the or 2 with the NACCD - said on C Edwards-Certificate | shown on this tual surveys and that the my belief.  igunal survey file survey was                                              |