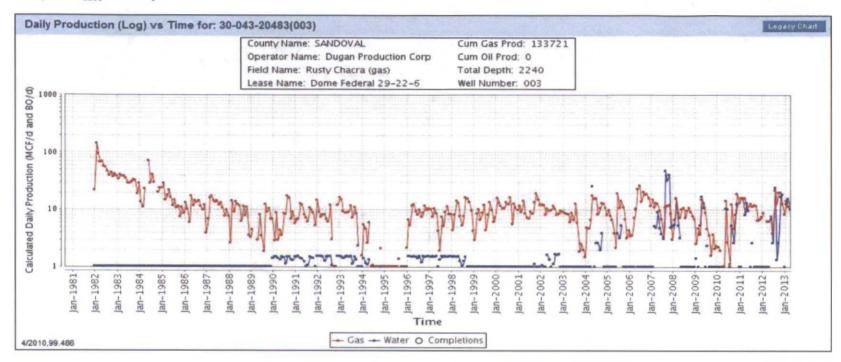

| Are all working, royalty and overriding royalty interests identical in all commingled zones?  If not, have all working, royalty and overriding royalty interest owners been notified by certified mail?    | Yes_<br>Yes_ |     | No    |
|------------------------------------------------------------------------------------------------------------------------------------------------------------------------------------------------------------|--------------|-----|-------|
| Are all produced fluids from all commingled zones compatible with each other?                                                                                                                              | Yes_         | _X  | _ No  |
| Will commingling decrease the value of production?                                                                                                                                                         | Yes_         |     | No_X_ |
| If this well is on, or communitized with, state or federal lands, has either the Commissioner of Public Lands or the United States Bureau of Land Management been notified in writing of this application? | Yes_         | _x_ | No    |
| NMOCD Reference Case No. applicable to this well:                                                                                                                                                          | -            |     |       |
| Attachments:  C-102 for each zone to be commingled showing its spacing unit and acreage dedication.  Production curve for each zone for at least one year. (If not available, attach explanation.)         |              |     |       |