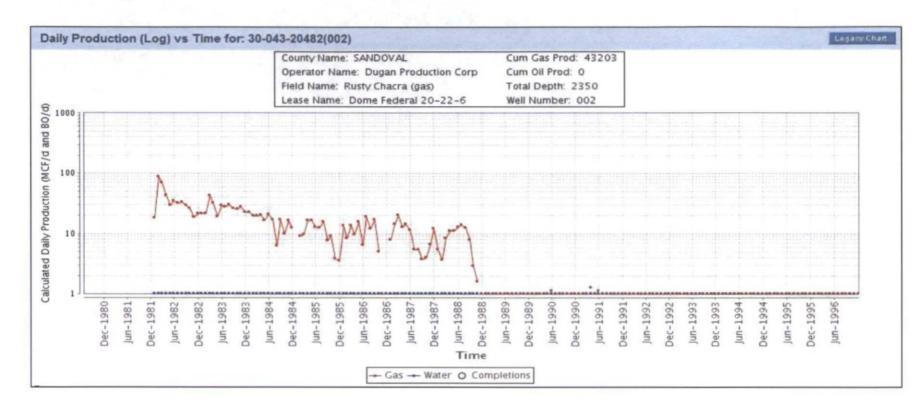

| Are all working, royalty and overriding royalty interests identical in all commingled zones?  If not, have all working, royalty and overriding royalty interest owners been notified by certified mail?    | Yes_<br>Yes_ |     | No    |
|------------------------------------------------------------------------------------------------------------------------------------------------------------------------------------------------------------|--------------|-----|-------|
| Are all produced fluids from all commingled zones compatible with each other?                                                                                                                              | Yes_         | _X  | _ No  |
| Will commingling decrease the value of production?                                                                                                                                                         | Yes_         |     | No_X_ |
| If this well is on, or communitized with, state or federal lands, has either the Commissioner of Public Lands or the United States Bureau of Land Management been notified in writing of this application? | Yes_         | _x_ | No    |
| NMOCD Reference Case No. applicable to this well:                                                                                                                                                          | -            |     |       |
| Attachments:  C-102 for each zone to be commingled showing its spacing unit and acreage dedication.  Production curve for each zone for at least one year. (If not available, attach explanation.)         |              |     |       |