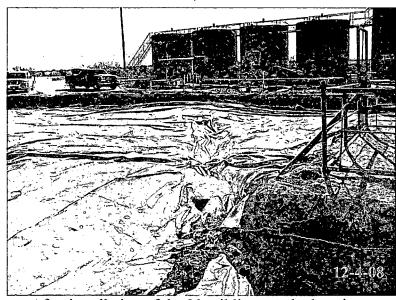

#### Oxy USA – SDS 11 Federal #1

Site before remediation of spill.

Pasture before remediation of spill.

Excavation of impacted soil from the location.