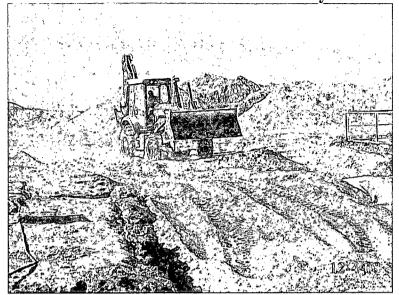

#### Oxy USA – SDS 11 Federal #1

Site before remediation of spill.

Pasture before remediation of spill.

Excavation of impacted soil from the location.