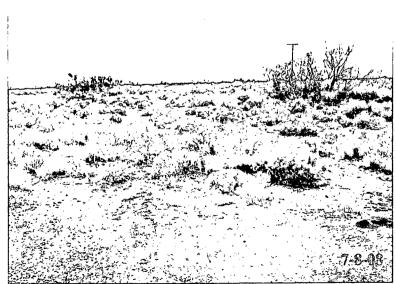

#### Oxy USA – SDS 11 Federal #1

Site before remediation of spill.

Pasture before remediation of spill.

Excavation of impacted soil from the location.