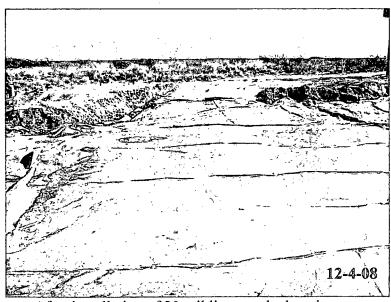

#### Oxy USA – SDS 11 Federal #1

Backfilling topsoil over the poly liner.

Location after backfill of soil and rebuilding location.

Backfilling caliche to rebuild the location.

Location after backfill of soil and rebuilding location.