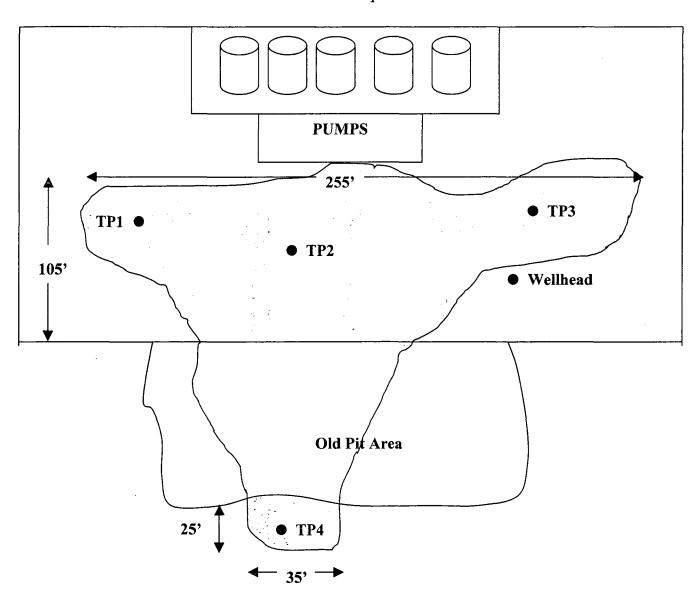

Logan Anderson

Sincerely,

Plat Map

#### Field Analytical Report Form

Client Oxy USA Analyst Kim Baker

Site SDS 11 Federal #1

| Sample ID | Date    | Depth    | TPH / PPM                             | CL/PPM | PID / PPM | GPS            |
|-----------|---------|----------|---------------------------------------|--------|-----------|----------------|
| Sample 1D | T Date  | Deptu    |                                       | CITITI |           |                |
| TP1       | 7-14-08 | 6"       |                                       | 4,693  | 0.0       | 32° 14.000' N  |
|           |         |          | <u> </u>                              | ,      |           | 103° 45.033' W |
| TP1       | 7-14-08 | 2,       |                                       | 2,698  | 0.0       | 32° 14.000' N  |
|           |         |          |                                       | _,020  | 7.5       | 103° 45.033' W |
| TP1       | 7-14-08 | 3,       |                                       | 1,781  | 0.0       | 32° 14.000' N  |
|           |         |          | · · · · · · · · · · · · · · · · · · · | -,     |           | 103° 45.033' W |
| TP1       | 7-14-08 | 4'       |                                       | 3,176  | 0.0       | 32° 14.000' N  |
|           | , 11 00 | <u> </u> |                                       | 3,170  | 0.0       | 103° 45.033' W |
| TP1       | 7-14-08 | 5,       | 72                                    | 899    | 0.0       | 32° 14.000' N  |
|           | , 1, 00 |          |                                       | 0,,,   | 0.0       | 103° 45.033' W |
| TP1       | 7-14-08 | 6,       | 45                                    | 357    | 0.0       | 32° 14.000' N  |
| 111 /     | 7 11 00 |          | 15                                    | 337    | 0.0       | 103° 45.033' W |
| TP1       | 7-14-08 | 7,       | 66                                    | 153    | 0.0       | 32° 14.000' N  |
| 111       | 7 11 00 |          |                                       | 155    | 0.0       | 103° 45.033' W |
| TP2       | 7-11-08 | 6"       |                                       | 1,952  | 0.0       | 32° 14.002' N  |
| 112       | 7-11-08 |          |                                       | 1,752  | 0.0       | 103° 45.039° W |
| TP2       | 7-11-08 | .2'      |                                       | 1,766  | 0.0       | 32° 14.002' N  |
| 112       | 7-11-00 |          |                                       | 1,700  | 0.0       | 103° 45.039' W |
| TP2       | 7-11-08 | 3,       |                                       | 385    | 0.0       | 32° 14.002' N  |
| 112       | 7-11-06 | 3        |                                       | 363    | 0.0       | 103° 45.039' W |
| TP2       | 7-11-08 | 4'       |                                       | 321    | 0.0       | 32° 14.002' N  |
| 112       | 7-11-06 |          |                                       | 321    | 0.0       | 103° 45.039' W |
| TP2       | 7-11-08 | 5,       |                                       | 298    | 0.0       | 32° 14.002' N  |
| 112       | 7-11-00 |          |                                       | 276    | 0.0       | 103° 45.039' W |
| TP2       | 7-11-08 | 6,       | 22                                    | 422    | 0.0       | 32° 14.002' N  |
| 112       | 7-11-00 | 0        | 2.2                                   | 722    | 0.0       | 103° 45.039' W |
| TP2       | 7-11-08 | 7,       | 34                                    | 275    | 0.0       | 32° 14.002' N  |
| 11.2      | 7-11-00 | ,        | J-1                                   | 213    | 0.0       | 103° 45.039' W |
| TP2       | 7-11-08 | 8,       | 65                                    | 178    | 0.0       | 32° 14.002' N  |
| 112       | / 11-00 |          | 05                                    | 176    | 0.0       | 103° 45.039' W |
| TP3       | 7-14-08 | 6"       |                                       | 2,578  | 0.0       | 32° 14.001' N  |
| 11.5      | 7 17-00 |          |                                       | 2,376  | 0.0       | 103° 45.051' W |
| TP3       | 7-14-08 | 2,       |                                       | 2,128  | 0.0       | 32° 14.001' N  |
| 11.3      | 7-17-00 |          |                                       | 2,120  | 0.0       | 103° 45.051' W |

### **Field Analytical Report Form**

| Clie | nt_Oxy USA |          |       |           | Analyst _                              | Kim Baker |                                 |
|------|------------|----------|-------|-----------|----------------------------------------|-----------|---------------------------------|
| Site | SDS 11 Fed | leral #1 | , ,   |           | ************************************** |           |                                 |
|      | Sample ID  | Date     | Depth | TPH / PPM | Cl/PPM                                 | PID / PPM | GPS                             |
|      | TP3        | 7-14-08  | 3'    |           | 349                                    | 0.0       | 32° 14.001' N<br>103° 45.051' W |
|      | TP3        | 7-14-08  | 4'    |           | 1,298                                  | 0.0       | 32° 14.001' N<br>103° 45.051' W |
|      | TP3        | 7-14-08  | 5'    |           | 2,148                                  | 0.0       | 32° 14.001' N<br>103° 45.051' W |
|      | TP3        | 7-14-08  | 6'    |           | 846                                    | 0.0       | 32° 14.001' N<br>103° 45.051' W |
|      | TP3        | 7-14-08  | 7'    |           | 595                                    | 0.0       | 32° 14.001' N<br>103° 45.051' W |
|      | TP3        | 7-14-08  | 8'    |           | 2.150                                  | 0.0       | 32° 14.001' N<br>103° 45.051' W |
| _    | TP3        | 7-14-08  | 9'    | 22        | 744                                    | 0.0       | 32° 14.001' N<br>103° 45.051' W |
|      | TP3        | 7-14-08  | 10'   | 43        | 1,354                                  | 0.0       | 32° 14.001' N<br>103° 45.051' W |
|      | TP3        | 7-14-08  | 11'   | 58        | 255                                    | 0.0       | 32° 14.001' N<br>103° 45.051' W |
|      | TP4        | 7-14-08  | 6"    |           | 1,385                                  | 0.0       | 32° 14.031' N<br>103° 45.058' W |
|      | TP4        | 7-14-08  | 2'    | 12        | 586                                    | 0.0       | 32° 14.031' N<br>103° 45.058' W |
|      | TP4        | 7-14-08  | 3'    | 57        | 411                                    | 0.0       | 32° 14.031' N<br>103° 45.058' W |
|      | TP4        | 7-14-08  | 4'    | 53        | 238                                    | 0.0       | 32° 14.031' N<br>103° 45.058' W |
|      |            |          |       |           |                                        |           |                                 |
|      |            |          |       |           |                                        |           |                                 |
|      |            |          | l     |           |                                        |           |                                 |