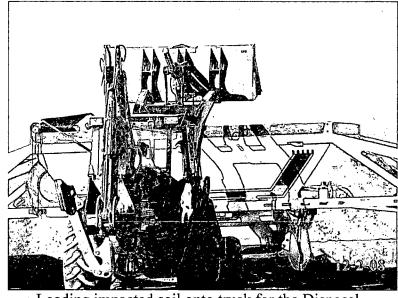

#### Oxy USA – SDS 11 Federal #1

After excavation of impacted soils from the location.

After installation of 20 mil liner on the location.

Loading impacted soil onto truck for the Disposal.

After installation of the 20 mil liner on the location.