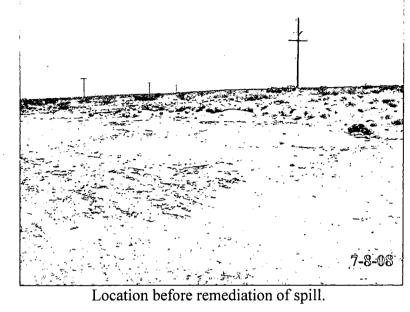

#### Oxy USA – SDS 11 Federal #1

Site before remediation of spill.

Pasture before remediation of spill.

Excavation of impacted soil from the location.