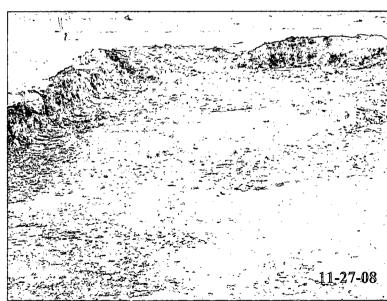

#### Oxy USA – SDS 11 Federal #1

Site before remediation of spill.

Pasture before remediation of spill.

Excavation of impacted soil from the location.