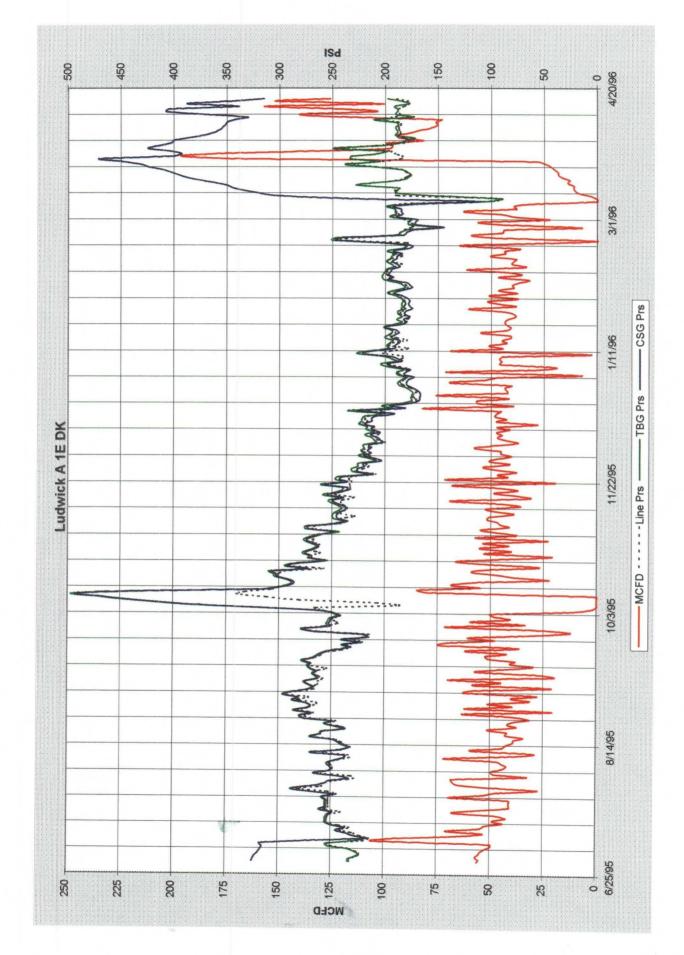

No

No

No

Federal x State (and/or) Fee Property Code 000812 API NO. \_\_\_\_\_\_\_3004525467 OGRID NO. 000778

| The following facts are submitted in support of<br>downhole commingling:                                                                                                                                 | Upper<br>Zone                                      | Intermediate<br>Zone | Lower<br>Zone                                     |  |  |
|----------------------------------------------------------------------------------------------------------------------------------------------------------------------------------------------------------|----------------------------------------------------|----------------------|---------------------------------------------------|--|--|
| 1. Pool Name and<br>Pool Code                                                                                                                                                                            | BLANCO MESAVERDE<br>72319                          |                      | BASIN DAKOTA<br>71599                             |  |  |
| 2. Top and Bottom of<br>Pay Section (Perforations)                                                                                                                                                       | 4920' - 5385'                                      |                      | 7188' - 7362'                                     |  |  |
| 3. Type of production<br>(Oil or Gas)                                                                                                                                                                    | GAS                                                |                      | GAS                                               |  |  |
| 4. Method of Production<br>(Flowing or Artificial Lift)                                                                                                                                                  | FLOWING                                            |                      | FLOWING                                           |  |  |
| 5. Bottomhole Pressure<br>Oil Zones - Artificial Lift:<br>Estimated Current                                                                                                                              | <sup>(Current)</sup> 967 PSI (EST)<br>a.           | a.                   | <sup>a.</sup> 646 PSI                             |  |  |
| Gas & Oil - Flowing:<br>Measured Current<br>All Gas Zones:<br>Estimated or Measured Original                                                                                                             | (Original) 1297 PSI<br>b.                          | b.                   | <sup>b.</sup> 2710 PSI                            |  |  |
| 6. Oil Gravity (° API) or<br>Gas BTU Content                                                                                                                                                             | 1150 BTU / 53 DEG API                              |                      | 1138 BTU                                          |  |  |
| 7. Producing or Shut-In?                                                                                                                                                                                 | NEW                                                |                      | PRODUCING                                         |  |  |
| Production Marginal? (yes or no)                                                                                                                                                                         | NO                                                 |                      | YES                                               |  |  |
| If Shut-In, give data and oil/gas/water<br>rates of last production Note: For new zones with no production history, applicant<br>shall be required to attach production estimates and<br>supporting data | Date:<br>Rates:                                    | Date<br>Rates:       | Date<br>Rates:                                    |  |  |
| <ul> <li>If Producing, give date and<br/>oil/gas/water rates of recent test<br/>(within 60 days)</li> </ul>                                                                                              | (EST)<br>Date: 250 MCFD<br>Rates: 1 BCPD<br>1 BWPD | Date:<br>Rates:      | 4/96<br>Date: 128 MCFD<br>Rates: 0 BCPD<br>0 BWPD |  |  |
| 8. Fixed Percentage Allocation<br>Formula -% for each zone                                                                                                                                               | Oil: Gas<br>%: %                                   | Oil: Gas<br>%: %     | Oil: Gas<br>%: %                                  |  |  |