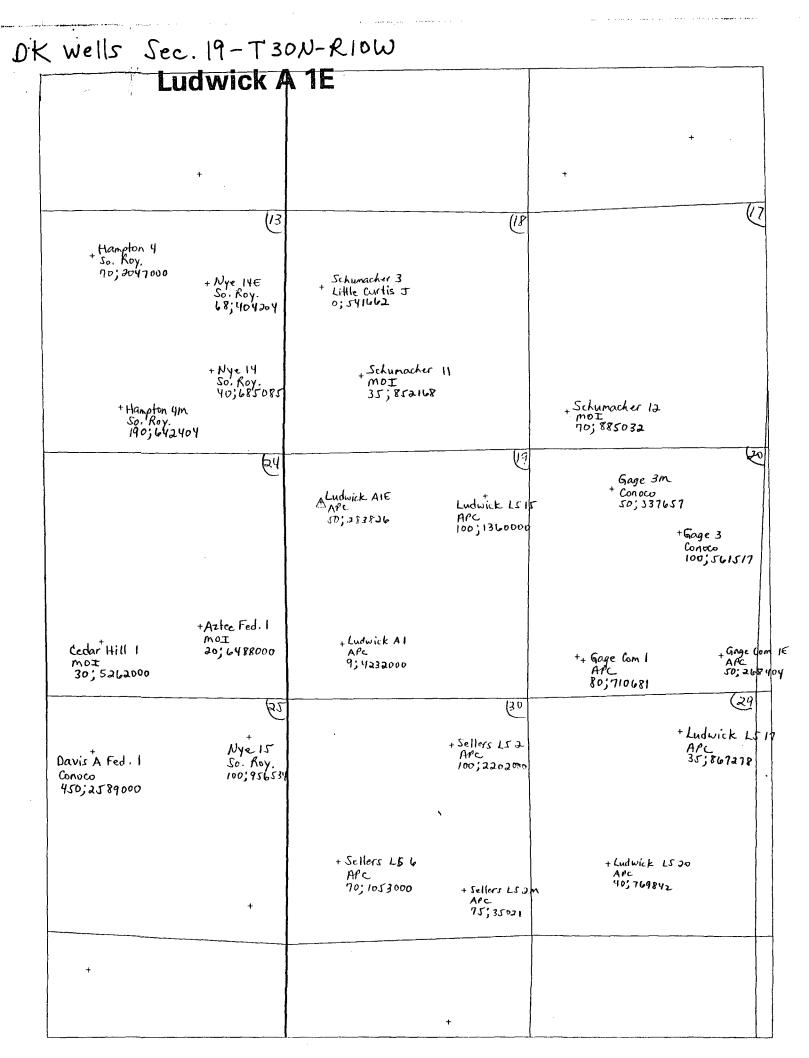

#### OFFSET WELLS USED TO ESTIMATE MESAVERDE PRODUCTION AVERAGE STABILIZED RATES FROM NEWER WELLS

| Schumacher 10A         | P-18-30-10 | 225 MCFD |
|------------------------|------------|----------|
| Sellers Federal LS #2M | 30-30-10   | 200 MCFD |

### **ALLOCATION METHOD**

Allocation shall be established by testing the Mesaverde after frac and cleanup and before removing the bridge plug. Once that rate is established, the allocation will be set at the percentage contributed by the existing Dakota and the new rate established in the Mesaverde. We will forward those allocation percentages to you after the Mesaverde completion has been established.