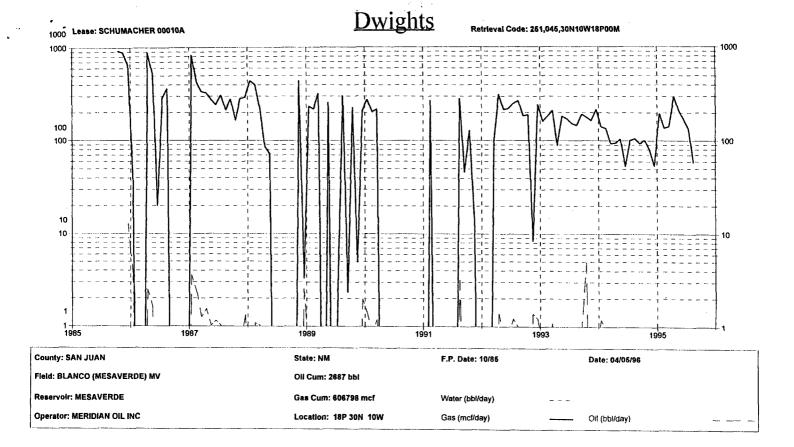

#### OFFSET WELLS USED TO ESTIMATE MESAVERDE PRODUCTION AVERAGE STABILIZED RATES FROM NEWER WELLS

| Schumacher 10A         | P-18-30-10 | 225 MCFD |
|------------------------|------------|----------|
| Sellers Federal LS #2M | 30-30-10   | 200 MCFD |