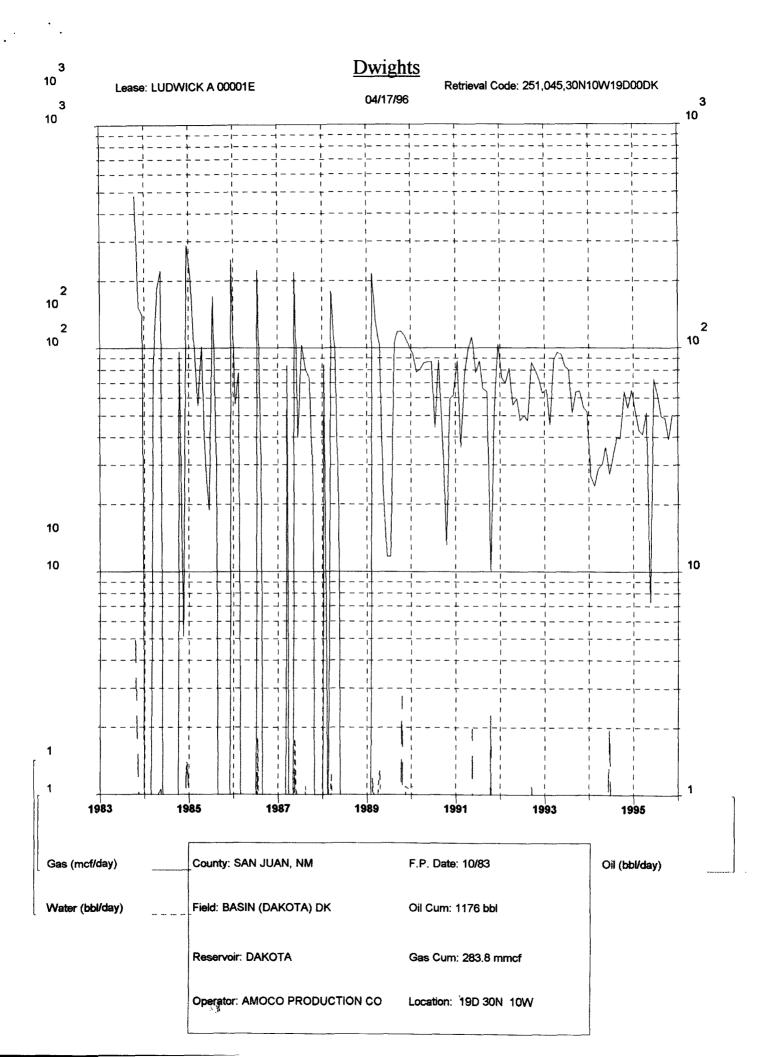

No

No

No

Federal x State (and/or) Fee Property Code 000812 API NO. \_\_\_\_\_\_\_3004525467 OGRID NO. 000778

| The following facts are submitted in support of<br>downhole commingling:                                                                                                                                 | Upper<br>Zone                                      | Intermediate<br>Zone | Lower<br>Zone                                     |  |  |
|----------------------------------------------------------------------------------------------------------------------------------------------------------------------------------------------------------|----------------------------------------------------|----------------------|---------------------------------------------------|--|--|
| 1. Pool Name and<br>Pool Code                                                                                                                                                                            | BLANCO MESAVERDE<br>72319                          |                      | BASIN DAKOTA<br>71599                             |  |  |
| 2. Top and Bottom of<br>Pay Section (Perforations)                                                                                                                                                       | 4920' - 5385'                                      |                      | 7188' - 7362'                                     |  |  |
| 3. Type of production<br>(Oil or Gas)                                                                                                                                                                    | GAS                                                |                      | GAS                                               |  |  |
| 4. Method of Production<br>(Flowing or Artificial Lift)                                                                                                                                                  | FLOWING                                            |                      | FLOWING                                           |  |  |
| 5. Bottomhole Pressure<br>Oil Zones - Artificial Lift:<br>Estimated Current                                                                                                                              | <sup>(Current)</sup> 967 PSI (EST)<br>a.           | a.                   | <sup>a.</sup> 646 PSI                             |  |  |
| Gas & Oil - Flowing:<br>Measured Current<br>All Gas Zones:<br>Estimated or Measured Original                                                                                                             | (Original) 1297 PSI<br>b.                          | b.                   | <sup>b.</sup> 2710 PSI                            |  |  |
| 6. Oil Gravity (° API) or<br>Gas BTU Content                                                                                                                                                             | 1150 BTU / 53 DEG API                              |                      | 1138 BTU                                          |  |  |
| 7. Producing or Shut-In?                                                                                                                                                                                 | NEW                                                |                      | PRODUCING                                         |  |  |
| Production Marginal? (yes or no)                                                                                                                                                                         | NO                                                 |                      | YES                                               |  |  |
| If Shut-In, give data and oil/gas/water<br>rates of last production Note: For new zones with no production history, applicant<br>shall be required to attach production estimates and<br>supporting data | Date:<br>Rates:                                    | Date<br>Rates:       | Date<br>Rates:                                    |  |  |
| <ul> <li>If Producing, give date and<br/>oil/gas/water rates of recent test<br/>(within 60 days)</li> </ul>                                                                                              | (EST)<br>Date: 250 MCFD<br>Rates: 1 BCPD<br>1 BWPD | Date:<br>Rates:      | 4/96<br>Date: 128 MCFD<br>Rates: 0 BCPD<br>0 BWPD |  |  |
| 8. Fixed Percentage Allocation<br>Formula -% for each zone                                                                                                                                               | Oil: Gas<br>%: %                                   | Oil: Gas<br>%: %     | Oil: Gas<br>%: %                                  |  |  |