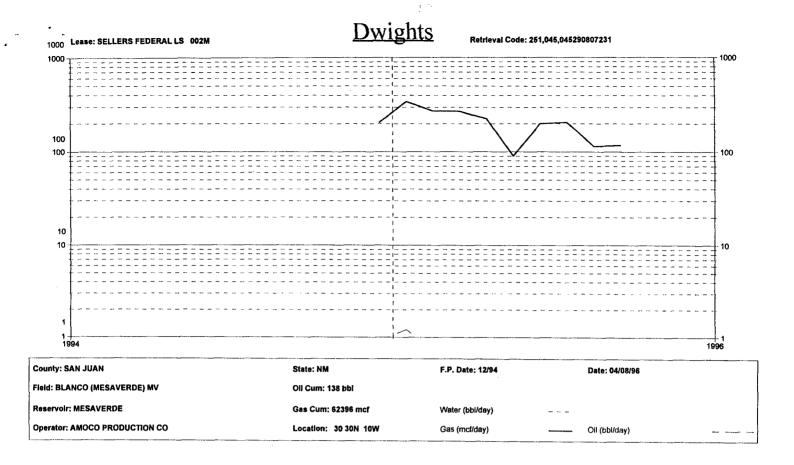

#### OFFSET WELLS USED TO ESTIMATE MESAVERDE PRODUCTION AVERAGE STABILIZED RATES FROM NEWER WELLS

| Schumacher 10A         | P-18-30-10 | 225 MCFD |
|------------------------|------------|----------|
| Sellers Federal LS #2M | 30-30-10   | 200 MCFD |