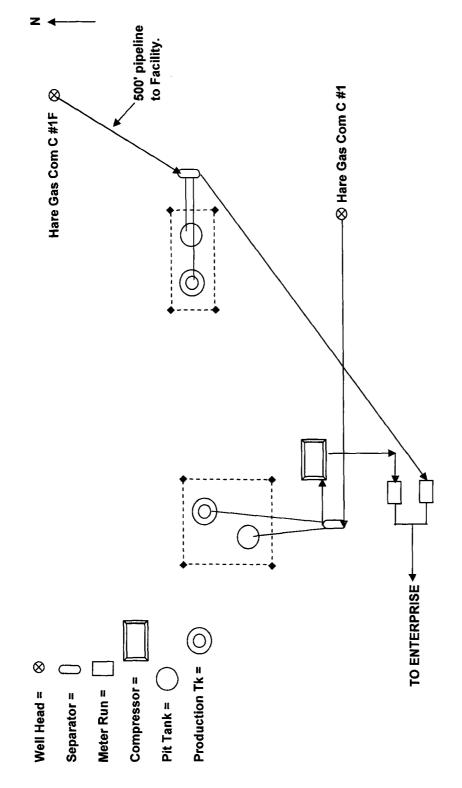

## Hare Gas Com C #1F Hare Gas Com C #1 Current Installation

Note: The Hare Gas Com C #1F meter run is only 60' from the compressor suction. Also there is a lot of restriction for the PM Plunger system because of the high LP.

# Hare Gas Com C #1F Hare Gas C Com #1 Proposed Installation

Note: The Hare Gas Com C #1F meter run is only 60' from the compressor suction. Also there is a lot of restriction for the PM Plunger system because of the high LP.