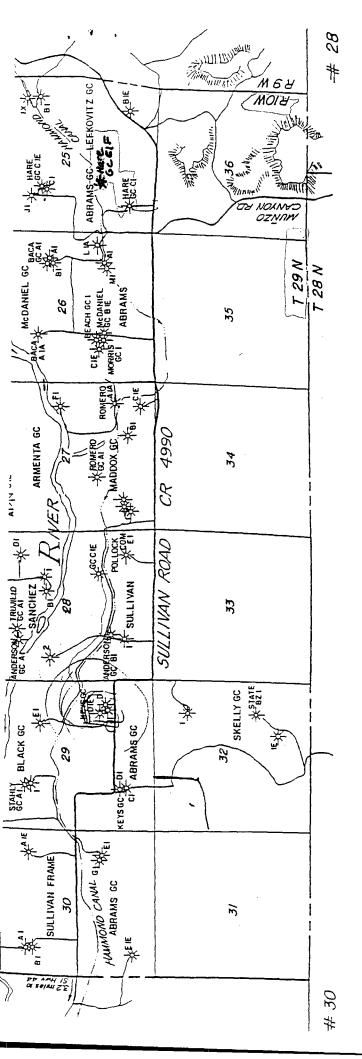

# 53

MAP # 22 T29 N, R10 M,

QUADS: Aztec, Blanco, Bloomfield, Turley

COUNTY: San Juan County, NM

RUNS: