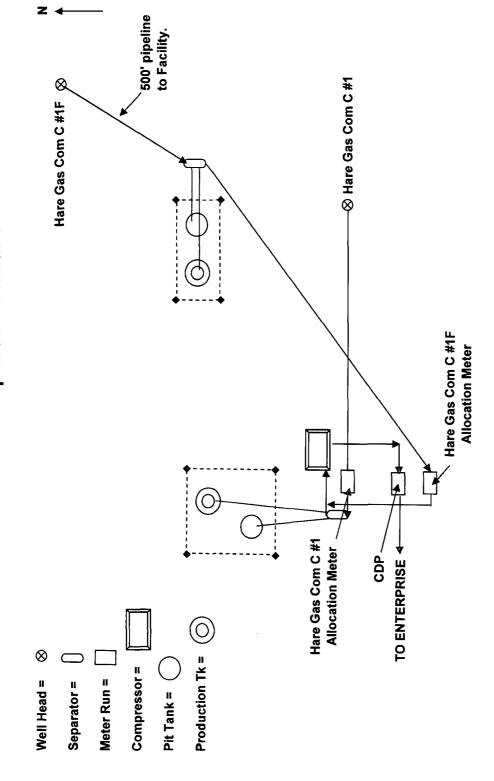

## Hare Gas Com C #1F Hare Gas Com C #1 Current Installation

Note: The Hare Gas Com C #1F meter run is only 60' from the compressor suction. Also there is a lot of restriction for the PM Plunger system because of the high LP.

# Hare Gas Com C #1F Hare Gas C Com #1 Proposed Installation

Note: The Hare Gas Com C #1F meter run is only 60' from the compressor suction. Also there is a lot of restriction for the PM Plunger system because of the high LP.